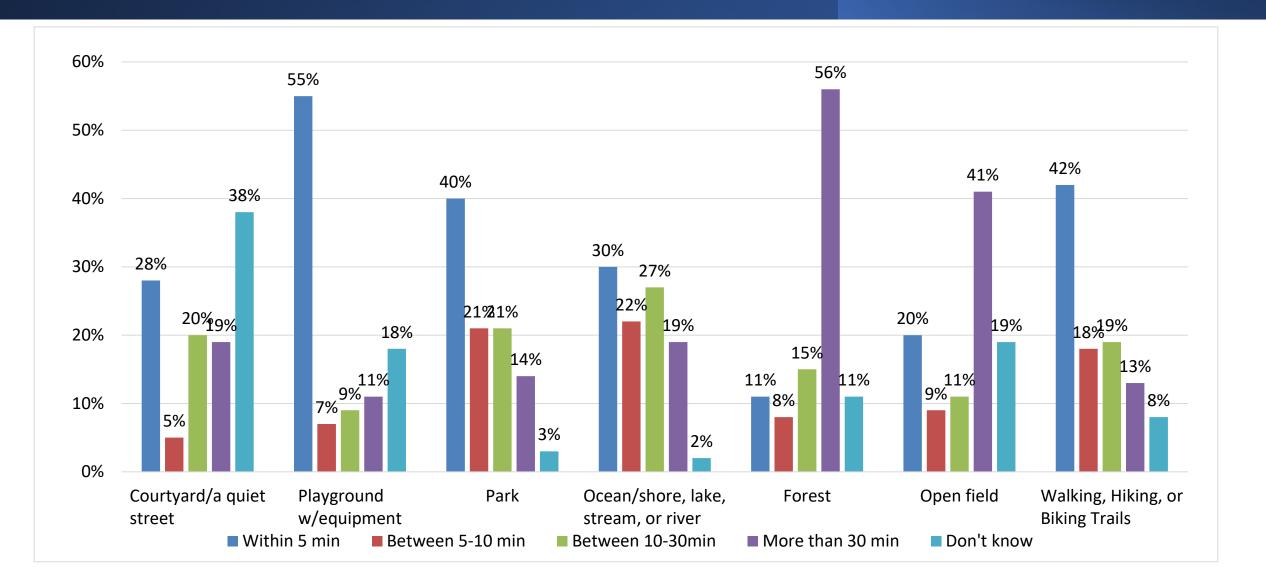

## Walking Distance Between Your Home and Outdoor Play Spaces, Fall 2022

Have a yard or outdoor play area immediately outside of your home (88%: Yes)