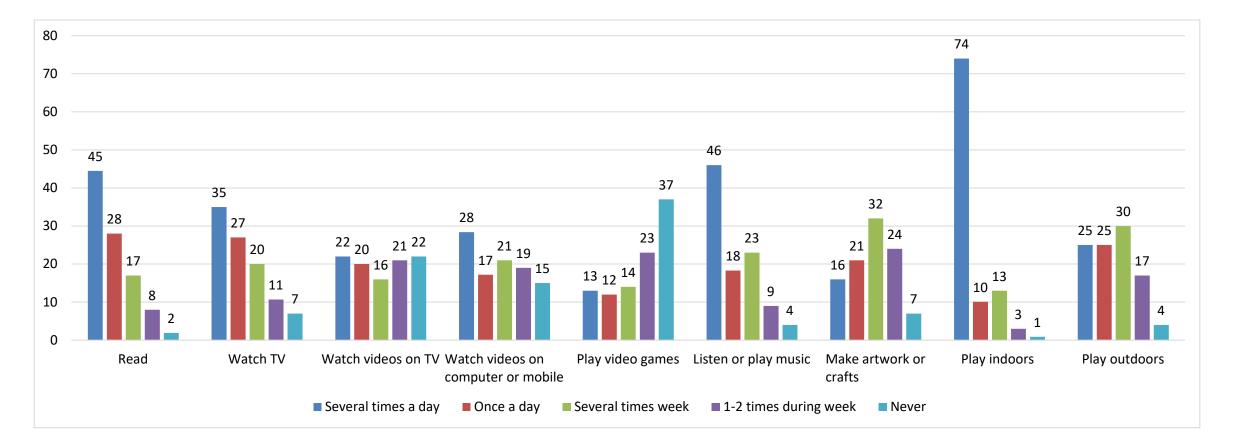

## Preschool Learning Activities: Highlighting Outdoor Play, Fall 2022 Findings from a National Survey

MARCH 4, 2023 STEVE BARNETT & KWANGHEE JUNG

SUPPORT FOR THIS SURVEY WAS PROVIDED BY PNC FOUNDATION AS PART OF ITS GROW UP GREAT INITIATIVE.

## PLA Survey Methodology Description

- Online survey of parents, internet access provided
- Weighted for response rates based on national population
- About 1000 parents of children ages 3-5 not yet in kindergarten in each survey
- 5 Surveys conducted from Spring 2020 to Fall (December) 2022
- Pre-pandemic comparison data from the National Household Education Survey (NHES) 2019

## Child's Activity Fall 2022: Frequency in the Last Week



## Walking Distance Between Your Home and Outdoor Play Spaces, Fall 2022

Have a yard or outdoor play area immediately outside of your home (88%: Yes)