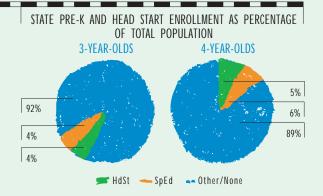

# ACCESS

Total state program enrollment - - - - - 0
School districts that offer state program - - - - NA
Income requirement - - - - - NA
Hours of operation - - - - - NA
Operating schedule - - - - NA
Special education enrollment - - - - - 1,505
Federally funded Head Start enrollment - - - - - 1,306
State-funded Head Start enrollment - - - 0