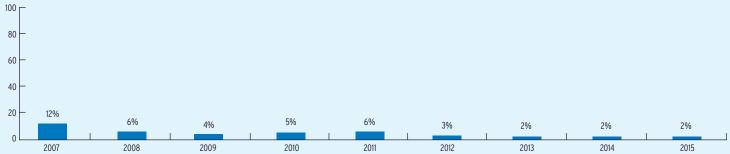

| \$52,916,996 | \$13,472,000     | \$39,444,996 |
| Head Start Federal Funding                       | \$51,029,242 | \$13,472,000     | \$37,557,242 |
| American Indian/Alaska Native Head Start Funding | \$1,887,754  | \$0              | \$1,887,754  |
| Head Start State Supplemental Funding            | \$0          | \$0              | \$0          |



# **UTAH** Head Start & Early Head Start

### **CHILD AND FAMILY CHARACTERISTICS**





### SUPPORT SERVICES









## FAMILIES RECEIVING AT LEAST ONE SUPPORT SERVICE



# **UTAH Early Head Start**

### **EARLY HEAD START STAFF**









# **UTAH Early Head Start**

### TYPE AND DURATION OF EARLY HEAD START SERVICES

#### **PROGRAM TYPE AND DURATION**







### PERCENT OF CHILDREN IN SCHOOL-DAY, 5-DAY PER WEEK PROGRAMS







### **ADDITIONAL TYPE AND DURATION INFORMATION**







### **UTAH Head Start**

### **HEAD START STAFF**









## **UTAH Head Start**

### TYPE AND DURATION OF HEAD START SERVICES

#### **PROGRAM TYPE AND DURATION**







### PERCENT OF CHILDREN IN SCHOOL-DAY, 5-DAY PER WEEK PROGRAMS



### **ADDITIONAL TYPE AND DURATION INFORMATION**