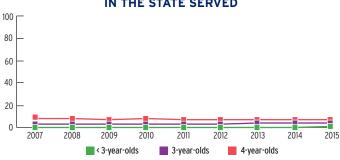

| TOTAL | EARLY<br>HEAD START | HEAD<br>START |
|---------------------------------------|-------|---------------------|---------------|
| Total Funded Enrollment               | 6,558 | 1,112               | 5,446         |
| Federally Funded                      | 6,343 | 1,112               | 5,231         |
| State Supplemental                    | 0     | 0                   | 0             |
| MIECHV Funded                         | 0     | 0                   | 0             |
| American Indian/<br>Alaska Native     | 215   | 0                   | 215           |
| Cumulative Enrollment                 | 7,503 | 1,342               | 6,161         |
| In Center-Based<br>Child Care Partner | 76    | 16                  | 60            |



# PERCENT OF CHILDREN IN THE STATE SERVED



# PERCENT OF LOW-INCOME CHILDREN IN THE STATE SERVED



### **FUNDING**

|                                                  | TOTAL        | EARLY HEAD START | HEAD START   |
|--------------------------------------------------|--------------|------------------|--------------|
| Total Funding                                    | \$52,916,996 | \$13,472,000     | \$39,444,996 |
| Total Federal Funding                            | \$52,916,996 | \$13,472,000     | \$39,444,996 |
| Head Start Federal Funding                       | \$51,029,242 | \$13,472,000     | \$37,557,242 |
| American Indian/Alaska Native Head Start Funding | \$1,887,754  | \$0              | \$1,887,754  |
| Head Start State Supplemental Funding            | \$0          | \$0              | \$0          |



# **UTAH