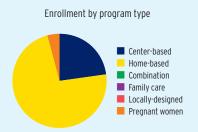

### **ENROLLMENT**

### **ENROLLMENT**

|                                       | TOTAL | EARLY<br>HEAD START | HEAD<br>START |
|---------------------------------------|-------|---------------------|---------------|
| Total Funded Enrollment               | 6,558 | 1,112               | 5,446         |
| Federally Funded                      | 6,343 | 1,112               | 5,231         |
| State Supplemental                    | 0     | 0                   | 0             |
| MIECHV Funded                         | 0     | 0                   | 0             |
| American Indian/<br>Alaska Native     | 215   | 0                   | 215           |
| Cumulative Enrollment                 | 7,503 | 1,342               | 6,161         |
| In Center-Based<br>Child Care Partner | 76    | 16                  | 60            |