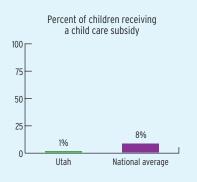

96 |
| Head Start Federal Funding                       | \$51,029,242 | \$13,472,000     | \$37,557,242 |
| American Indian/Alaska Native Head Start Funding | \$1,887,754  | \$0              | \$1,887,754  |
| Head Start State Supplemental Funding            | \$0          | \$0              | \$0          |



# **UTAH** Head Start & Early Head Start

### **CHILD AND FAMILY CHARACTERISTICS**





### SUPPORT SERVICES









## FAMILIES RECEIVING AT LEAST ONE SUPPORT SERVICE



# **UTAH Early Head Start**

### **EARLY HEAD START STAFF**









# **UTAH Early Head Start**

### TYPE AND DURATION OF EARLY HEAD START SERVICES

#### **PROGRAM TYPE AND DURATION**







### PERCENT OF CHILDREN IN SCHOOL-DAY, 5-DAY PER WEEK PROGRAMS







### **ADDITIONAL TYPE AND DURATION INFORMATION**







### **UTAH Head Start**

### **HEAD START STAFF**









## **UTAH Head Start**

### TYPE AND DURATION OF HEAD START SERVICES

#### **PROGRAM TYPE AND DURATION**







### PERCENT OF CHILDREN IN SCHOOL-DAY, 5-DAY PER WEEK PROGRAMS



### **ADDITIONAL TYPE AND DURATION INFORMATION**