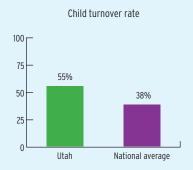

,996 |
| Head Start Federal Funding                       | \$51,029,242 | \$13,472,000     | \$37,557,242 |
| American Indian/Alaska Native Head Start Funding | \$1,887,754  | \$0              | \$1,887,754  |
| Head Start State Supplemental Funding            | \$0          | \$0              | \$0          |



# **UTAH** Head Start & Early Head Start

### **CHILD AND FAMILY CHARACTERISTICS**





### SUPPORT SERVICES









## FAMILIES RECEIVING AT LEAST ONE SUPPORT SERVICE



# **UTAH Early Head Start**

### **EARLY HEAD START STAFF**









# **UTAH Early Head Start**

### TYPE AND DURATION OF EARLY HEAD START SERVICES

#### **PROGRAM TYPE AND DURATION**







### PERCENT OF CHILDREN IN SCHOOL-DAY, 5-DAY PER WEEK PROGRAMS







### **ADDITIONAL TYPE AND DURATION INFORMATION**







### **UTAH Head Start**

### **HEAD START STAFF**









## **UTAH Head Start**

### TYPE AND DURATION OF HEAD START SERVICES

#### **PROGRAM TYPE AND DURATION**







### PERCENT OF CHILDREN IN SCHOOL-DAY, 5-DAY PER WEEK PROGRAMS



### **ADDITIONAL TYPE AND DURATION INFORMATION**