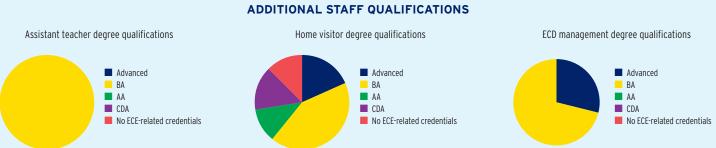

--------------|------------------|--------------|
| Total Funding                                    | \$52,916,996 | \$13,472,000     | \$39,444,996 |
| Total Federal Funding                            | \$52,916,996 | \$13,472,000     | \$39,444,996 |
| Head Start Federal Funding                       | \$51,029,242 | \$13,472,000     | \$37,557,242 |
| American Indian/Alaska Native Head Start Funding | \$1,887,754  | \$0              | \$1,887,754  |
| Head Start State Supplemental Funding            | \$0          | \$0              | \$0          |



# **UTAH** Head Start & Early Head Start

### **CHILD AND FAMILY CHARACTERISTICS**





### SUPPORT SERVICES









## FAMILIES RECEIVING AT LEAST ONE SUPPORT SERVICE



# **UTAH Early Head Start**

### **EARLY HEAD START STAFF**









# **UTAH Early Head Start**

### TYPE AND DURATION OF EARLY HEAD START SERVICES

#### **PROGRAM TYPE AND DURATION**







### PERCENT OF CHILDREN IN SCHOOL-DAY, 5-DAY PER WEEK PROGRAMS







### **ADDITIONAL TYPE AND DURATION INFORMATION**







### **UTAH Head Start**

### **HEAD START STAFF**









## **UTAH Head Start**

### TYPE AND DURATION OF HEAD START SERVICES

#### **PROGRAM TYPE AND DURATION**







### PERCENT OF CHILDREN IN SCHOOL-DAY, 5-DAY PER WEEK PROGRAMS



### **ADDITIONAL TYPE AND DURATION INFORMATION**