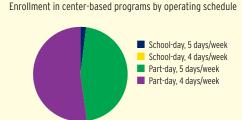

### **PROGRAM DURATION**

## PERCENT OF CHILDREN IN SCHOOL-DAY, 5-DAY/WEEK PROGRAMS