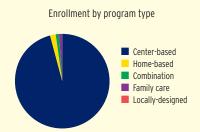

### **ENROLLMENT**

### **ENROLLMENT**

|                                       | TOTAL | EARLY<br>HEAD START | HEAD<br>START |
|---------------------------------------|-------|---------------------|---------------|
| Total Funded Enrollment               | 6,558 | 1,112               | 5,446         |
| Federally Funded                      | 6,343 | 1,112               | 5,231         |
| State Supplemental                    | 0     | 0                   | 0             |
| MIECHV Funded                         | 0     | 0                   | 0             |
| American Indian/<br>Alaska Native     | 215   | 0                   | 215           |
| Cumulative Enrollment                 | 7,503 | 1,342               | 6,161         |
| In Center-Based<br>Child Care Partner | 76    | 16                  | 60            |