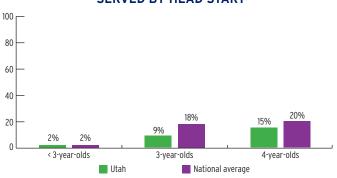

## PERCENT OF LOW-INCOME CHILDREN SERVED BY HEAD START

# PERCENT OF LOW-INCOME CHILDREN IN THE STATE SERVED