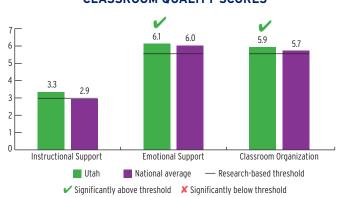

|
| < 3-Year-Olds  | 1,010              | 1%                  | 2%                    |
| 3-Year-Olds    | 2,059              | 4%                  | 9%                    |
| 4-Year-Olds    | 3,387              | 7%                  | 15%                   |

### **ENROLLMENT**

## PERCENT OF LOW-INCOME CHILDREN SERVED BY HEAD START



### **TEACHER DEGREE**

### PERCENT OF TEACHERS WITH BA OR HIGHER



### **PROGRAM DURATION**

## PERCENT OF CHILDREN IN SCHOOL-DAY, 5-DAY/WEEK PROGRAMS



### **FEDERAL FUNDING**

|                          | FUNDING      |
|--------------------------|--------------|
| Total Federal Funding    | \$52,916,996 |
| Early Head Start Funding | \$13,472,000 |
| Head Start Funding       | \$39,444,996 |

### **QUALITY**

### **CLASSROOM QUALITY SCORES**



### **TEACHER SALARY**

### **AVERAGE SALARY OF TEACHERS WITH A BA DEGREE**



### **FUNDING**

### FEDERAL FUNDING PER CHILD



# **UTAH** Head Start & Early Head Start

### **ENROLLMENT**

|                                       | TOTAL | EARLY<br>HEAD START | HEAD<br>START |
|---------------------------------------|-------|---------------------|---------------|
| Total Funded Enrollment               | 6,558 | 1,112               | 5,446         |
| Federally Funded                      | 6,343 | 1,112               | 5,231         |
| State Supplemental                    | 0     | 0                   | 0             |
| MIECHV Funded                         | 0     | 0                   | 0             |
| American Indian/<br>Alaska Native     | 215   | 0                   | 215