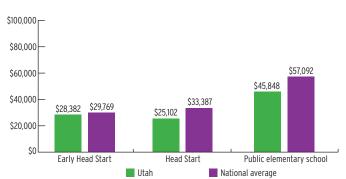

|
| 3-Year-Olds    | 2,059              | 4%                  | 9%                    |
| 4-Year-Olds    | 3,387              | 7%                  | 15%                   |

### **ENROLLMENT**

## PERCENT OF LOW-INCOME CHILDREN SERVED BY HEAD START



### **TEACHER DEGREE**

### PERCENT OF TEACHERS WITH BA OR HIGHER



### **PROGRAM DURATION**

## PERCENT OF CHILDREN IN SCHOOL-DAY, 5-DAY/WEEK PROGRAMS



### **FEDERAL FUNDING**

|                          | FUNDING      |
|--------------------------|--------------|
| Total Federal Funding    | \$52,916,996 |
| Early Head Start Funding | \$13,472,000 |
| Head Start Funding       | \$39,444,996 |

### **QUALITY**

### **CLASSROOM QUALITY SCORES**



### **TEACHER SALARY**

### **AVERAGE SALARY OF TEACHERS WITH A BA DEGREE**



### **FUNDING**

### FEDERAL FUNDING PER CHILD



# **UTAH** Head Start & Early Head Start

### **ENROLLMENT**

|                                       | TOTAL | EARLY<br>HEAD START | HEAD<br>START |
|---------------------------------------|-------|---------------------|---------------|
| Total Funded Enrollment               | 6,558 | 1,112               | 5,446         |
| Federally Funded                      | 6,343 | 1,112               | 5,231         |
| State Supplemental                    | 0     | 0                   | 0             |
| MIECHV Funded                         | 0     | 0                   | 0             |
| American Indian/<br>Alaska Native     | 215   | 0                   | 215           |
| Cumulative Enrollment                 | 7,503 | 1,342