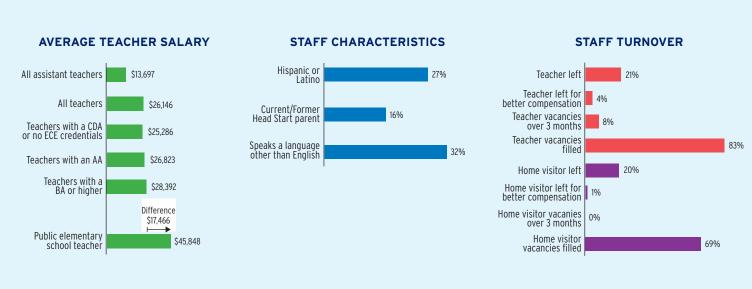

### **TEACHER SALARY**

### **AVERAGE SALARY OF TEACHERS WITH A BA DEGREE**

### **EARLY HEAD START STAFF**

### **HEAD START STAFF**