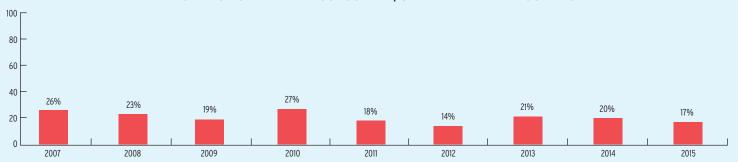

| \$52,916,996 | \$13,472,000     | \$39,444,996 |
| Head Start Federal Funding                       | \$51,029,242 | \$13,472,000     | \$37,557,242 |
| American Indian/Alaska Native Head Start Funding | \$1,887,754  | \$0              | \$1,887,754  |
| Head Start State Supplemental Funding            | \$0          | \$0              | \$0          |



# **UTAH** Head Start & Early Head Start

### **CHILD AND FAMILY CHARACTERISTICS**





### SUPPORT SERVICES









## FAMILIES RECEIVING AT LEAST ONE SUPPORT SERVICE



# **UTAH Early Head Start**

### **EARLY HEAD START STAFF**









# **UTAH Early Head Start**

### TYPE AND DURATION OF EARLY HEAD START SERVICES

#### **PROGRAM TYPE AND DURATION**







### PERCENT OF CHILDREN IN SCHOOL-DAY, 5-DAY PER WEEK PROGRAMS







### **ADDITIONAL TYPE AND DURATION INFORMATION**







### **UTAH Head Start**

### **HEAD START STAFF**









## **UTAH Head Start**

### TYPE AND DURATION OF HEAD START SERVICES

#### **PROGRAM TYPE AND DURATION**







### PERCENT OF CHILDREN IN SCHOOL-DAY, 5-DAY PER WEEK PROGRAMS



### **ADDITIONAL TYPE AND DURATION INFORMATION**