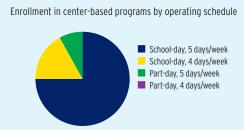

#### **PROGRAM TYPE AND DURATION**

### PERCENT OF CHILDREN IN SCHOOL-DAY, 5-DAY PER WEEK PROGRAMS