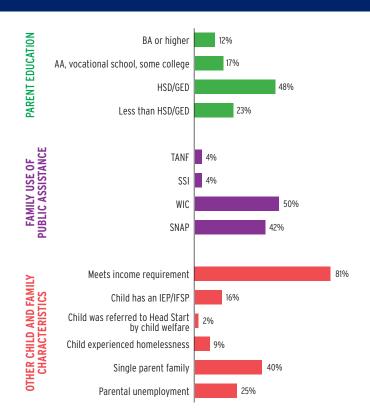

| TOTAL        | EARLY HEAD START | HEAD START   |
|--------------------------------------------------|--------------|------------------|--------------|
| Total Funding                                    | \$52,916,996 | \$13,472,000     | \$39,444,996 |
| Total Federal Funding                            | \$52,916,996 | \$13,472,000     | \$39,444,996 |
| Head Start Federal Funding                       | \$51,029,242 | \$13,472,000     | \$37,557,242 |
| American Indian/Alaska Native Head Start Funding | \$1,887,754  | \$0              | \$1,887,754  |
| Head Start State Supplemental Funding            | \$0          | \$0              | \$0          |



# **UTAH** Head Start & Early Head Start

### **CHILD AND FAMILY CHARACTERISTICS**





### SUPPORT SERVICES









## FAMILIES RECEIVING AT LEAST ONE SUPPORT SERVICE



# **UTAH Early Head Start**

### **EARLY HEAD START STAFF**









# **UTAH Early Head Start**

### TYPE AND DURATION OF EARLY HEAD START SERVICES

#### **PROGRAM TYPE AND DURATION**







### PERCENT OF CHILDREN IN SCHOOL-DAY, 5-DAY PER WEEK PROGRAMS







### **ADDITIONAL TYPE AND DURATION INFORMATION**







### **UTAH Head Start**

### **HEAD START STAFF**









## **UTAH Head Start**

### TYPE AND DURATION OF HEAD START SERVICES

#### **PROGRAM TYPE AND DURATION**







### PERCENT OF CHILDREN IN SCHOOL-DAY, 5-DAY PER WEEK PROGRAMS



### **ADDITIONAL TYPE AND DURATION INFORMATION**