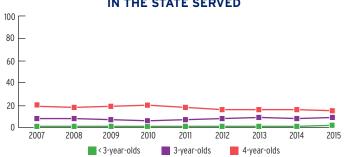

----------------------------------|-------|---------------------|---------------|
| Total Funded Enrollment               | 6,558 | 1,112               | 5,446         |
| Federally Funded                      | 6,343 | 1,112               | 5,231         |
| State Supplemental                    | 0     | 0                   | 0             |
| MIECHV Funded                         | 0     | 0                   | 0             |
| American Indian/<br>Alaska Native     | 215   | 0                   | 215           |
| Cumulative Enrollment                 | 7,503 | 1,342               | 6,161         |
| In Center-Based<br>Child Care Partner | 76    | 16                  | 60            |



# PERCENT OF CHILDREN IN THE STATE SERVED



# PERCENT OF LOW-INCOME CHILDREN IN THE STATE SERVED



### **FUNDING**

|                                                  | TOTAL        | EARLY HEAD START | HEAD START   |
|--------------------------------------------------|--------------|------------------|--------------|
| Total Funding                                    | \$52,916,996 | \$13,472,000     | \$39,444,996 |
| Total Federal Funding                            | \$52,916,996 | \$13,472,000     | \$39,444,996 |
| Head Start Federal Funding                       | \$51,029,242 | \$13,472,000     | \$37,557,242 |
| American Indian/Alaska Native Head Start Funding | \$1,887,754  | \$0              | \$1,887,754  |
| Head Start State Supplemental Funding            | \$0          | \$0              | \$0          |



# **UTAH** Head Start & Early Head Start

### **CHILD AND FAMILY