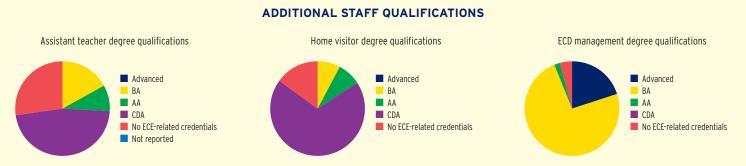

$51,029,242 | \$13,472,000     | \$37,557,242 |
| American Indian/Alaska Native Head Start Funding | \$1,887,754  | \$0              | \$1,887,754  |
| Head Start State Supplemental Funding            | \$0          | \$0              | \$0          |



# **UTAH** Head Start & Early Head Start

### **CHILD AND FAMILY CHARACTERISTICS**





### SUPPORT SERVICES









## FAMILIES RECEIVING AT LEAST ONE SUPPORT SERVICE



# **UTAH Early Head Start**

### **EARLY HEAD START STAFF**









# **UTAH Early Head Start**

### TYPE AND DURATION OF EARLY HEAD START SERVICES

#### **PROGRAM TYPE AND DURATION**







### PERCENT OF CHILDREN IN SCHOOL-DAY, 5-DAY PER WEEK PROGRAMS







### **ADDITIONAL TYPE AND DURATION INFORMATION**







### **UTAH Head Start**

### **HEAD START STAFF**









## **UTAH Head Start**

### TYPE AND DURATION OF HEAD START SERVICES

#### **PROGRAM TYPE AND DURATION**







### PERCENT OF CHILDREN IN SCHOOL-DAY, 5-DAY PER WEEK PROGRAMS



### **ADDITIONAL TYPE AND DURATION INFORMATION**