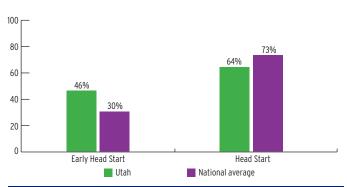

014-2015 Overview

### FEDERALLY FUNDED ENROLLMENT

|                | NUMBER<br>Enrolled | PERCENT<br>OF STATE | PERCENT OF LOW-INCOME |
|----------------|--------------------|---------------------|-----------------------|
| TOTAL          | 6,558              | 3%                  | 6%                    |
| Pregnant Women | 102                | N/A                 | N/A                   |
| < 3-Year-Olds  | 1,010              | 1%                  | 2%                    |
| 3-Year-Olds    | 2,059              | 4%                  | 9%                    |
| 4-Year-Olds    | 3,387              | 7%                  | 15%                   |

### **ENROLLMENT**

## PERCENT OF LOW-INCOME CHILDREN SERVED BY HEAD START



### **TEACHER DEGREE**

### PERCENT OF TEACHERS WITH BA OR HIGHER



### **PROGRAM DURATION**

## PERCENT OF CHILDREN IN SCHOOL-DAY, 5-DAY/WEEK PROGRAMS



### **FEDERAL FUNDING**

|                          | FUNDING      |
|--------------------------|--------------|
| Total Federal Funding    | \$52,916,996 |
| Early Head Start Funding | \$13,472,000 |
| Head Start Funding       | \$39,444,996 |

### **QUALITY**

### **CLASSROOM QUALITY SCORES**



### **TEACHER SALARY**

### **AVERAGE SALARY OF TEACHERS WITH A BA DEGREE**



### **FUNDING**

### FEDERAL FUNDING PER CHILD



# **UTAH** Head Start & Early Head Start

### **ENROLLMENT**

|                                       | TOTAL | EARLY<br>HEAD START | HEAD<br>START |
|---------------------------------------|-------|---------------------|---------------|
| Total Funded Enrollment               | 6,5