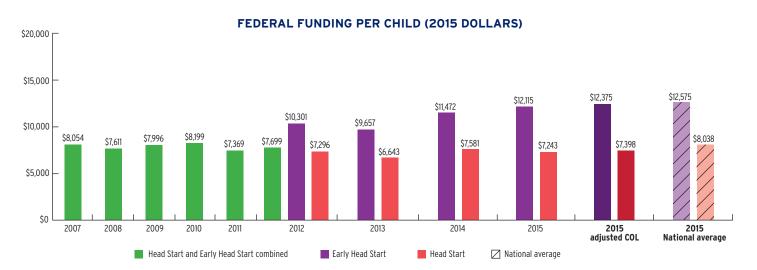

E SERVED



# PERCENT OF LOW-INCOME CHILDREN IN THE STATE SERVED



### **FUNDING**

|                                                  | TOTAL        | EARLY HEAD START | HEAD START   |
|--------------------------------------------------|--------------|------------------|--------------|
| Total Funding                                    | \$52,916,996 | \$13,472,000     | \$39,444,996 |
| Total Federal Funding                            | \$52,916,996 | \$13,472,000     | \$39,444,996 |
| Head Start Federal Funding                       | \$51,029,242 | \$13,472,000     | \$37,557,242 |
| American Indian/Alaska Native Head Start Funding | \$1,887,754  | \$0              | \$1,887,754  |
| Head Start State Supplemental Funding            | \$0          | \$0              | \$0          |



# **UTAH** Head Start & Early Head Start

### **CHILD AND FAMILY CHARACTERISTICS**





### SUPPORT SERVICES









## FAMILIES RECEIVING AT LEAST ONE SUPPORT SERVICE



# **UTAH Early Head Start**

### **EARLY HEAD START STAFF**









# **UTAH Early Head Start**

### TYPE AND DURATION OF EARLY HEAD START SERVICES

#### **PROGRAM TYPE AND DURATION**







### PERCENT OF CHILDREN IN SCHOOL-DAY, 5-DAY PER WEEK PROGRAMS







### **ADDITIONAL TYPE AND DURATION INFORMATION**







### **UTAH Head Start**

### **HEAD START STAFF**









## **UTAH Head Start**

### TYPE AND DURATION OF HEAD START SERVICES

#### **PROGRAM TYPE AND DURATION**







### PERCENT OF CHILDREN IN SCHOOL-DAY, 5-DAY PER WEEK PROGRAMS



### **ADDITIONAL TYPE AND DURATION INFORMATION**