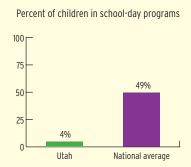

### **PROGRAM DURATION**

## PERCENT OF CHILDREN IN SCHOOL-DAY, 5-DAY/WEEK PROGRAMS