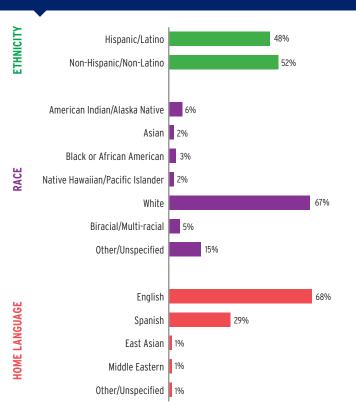

| TOTAL        | EARLY HEAD START | HEAD START   |
|--------------------------------------------------|--------------|------------------|--------------|
| Total Funding                                    | \$52,916,996 | \$13,472,000     | \$39,444,996 |
| Total Federal Funding                            | \$52,916,996 | \$13,472,000     | \$39,444,996 |
| Head Start Federal Funding                       | \$51,029,242 | \$13,472,000     | \$37,557,242 |
| American Indian/Alaska Native Head Start Funding | \$1,887,754  | \$0              | \$1,887,754  |
| Head Start State Supplemental Funding            | \$0          | \$0              | \$0          |



# **UTAH** Head Start & Early Head Start

### **CHILD AND FAMILY CHARACTERISTICS**





### SUPPORT SERVICES









## FAMILIES RECEIVING AT LEAST ONE SUPPORT SERVICE



# **UTAH Early Head Start**

### **EARLY HEAD START STAFF**









# **UTAH Early Head Start**

### TYPE AND DURATION OF EARLY HEAD START SERVICES

#### **PROGRAM TYPE AND DURATION**







### PERCENT OF CHILDREN IN SCHOOL-DAY, 5-DAY PER WEEK PROGRAMS







### **ADDITIONAL TYPE AND DURATION INFORMATION**







### **UTAH Head Start**

### **HEAD START STAFF**









## **UTAH Head Start**

### TYPE AND DURATION OF HEAD START SERVICES

#### **PROGRAM TYPE AND DURATION**







### PERCENT OF CHILDREN IN SCHOOL-DAY, 5-DAY PER WEEK PROGRAMS



### **ADDITIONAL TYPE AND DURATION INFORMATION**