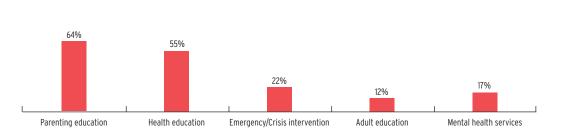

| TOTAL        | EARLY HEAD START | HEAD START   |
|--------------------------------------------------|--------------|------------------|--------------|
| Total Funding                                    | \$52,916,996 | \$13,472,000     | \$39,444,996 |
| Total Federal Funding                            | \$52,916,996 | \$13,472,000     | \$39,444,996 |
| Head Start Federal Funding                       | \$51,029,242 | \$13,472,000     | \$37,557,242 |
| American Indian/Alaska Native Head Start Funding | \$1,887,754  | \$0              | \$1,887,754  |
| Head Start State Supplemental Funding            | \$0          | \$0              | \$0          |



# **UTAH** Head Start & Early Head Start

### **CHILD AND FAMILY CHARACTERISTICS**





### SUPPORT SERVICES









## FAMILIES RECEIVING AT LEAST ONE SUPPORT SERVICE



# **UTAH Early Head Start**

### **EARLY HEAD START STAFF**









# **UTAH Early Head Start**

### TYPE AND DURATION OF EARLY HEAD START SERVICES

#### **PROGRAM TYPE AND DURATION**







### PERCENT OF CHILDREN IN SCHOOL-DAY, 5-DAY PER WEEK PROGRAMS







### **ADDITIONAL TYPE AND DURATION INFORMATION**







### **UTAH Head Start**

### **HEAD START STAFF**









## **UTAH Head Start**

### TYPE AND DURATION OF HEAD START SERVICES

#### **PROGRAM TYPE AND DURATION**







### PERCENT OF CHILDREN IN SCHOOL-DAY, 5-DAY PER WEEK PROGRAMS



### **ADDITIONAL TYPE AND DURATION INFORMATION**