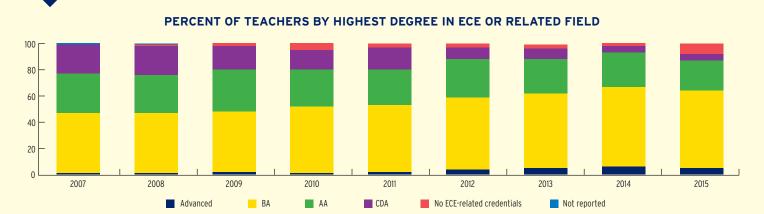

| \$51,029,242 | \$13,472,000     | \$37,557,242 |
| American Indian/Alaska Native Head Start Funding | \$1,887,754  | \$0              | \$1,887,754  |
| Head Start State Supplemental Funding            | \$0          | \$0              | \$0          |



# **UTAH** Head Start & Early Head Start

### **CHILD AND FAMILY CHARACTERISTICS**





### SUPPORT SERVICES









## FAMILIES RECEIVING AT LEAST ONE SUPPORT SERVICE



# **UTAH Early Head Start**

### **EARLY HEAD START STAFF**









# **UTAH Early Head Start**

### TYPE AND DURATION OF EARLY HEAD START SERVICES

#### **PROGRAM TYPE AND DURATION**







### PERCENT OF CHILDREN IN SCHOOL-DAY, 5-DAY PER WEEK PROGRAMS







### **ADDITIONAL TYPE AND DURATION INFORMATION**







### **UTAH Head Start**

### **HEAD START STAFF**









## **UTAH Head Start**

### TYPE AND DURATION OF HEAD START SERVICES

#### **PROGRAM TYPE AND DURATION**







### PERCENT OF CHILDREN IN SCHOOL-DAY, 5-DAY PER WEEK PROGRAMS



### **ADDITIONAL TYPE AND DURATION INFORMATION**