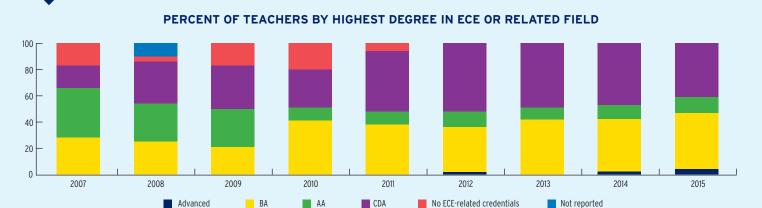

---|--------------|------------------|--------------|
| Total Funding                                    | \$52,916,996 | \$13,472,000     | \$39,444,996 |
| Total Federal Funding                            | \$52,916,996 | \$13,472,000     | \$39,444,996 |
| Head Start Federal Funding                       | \$51,029,242 | \$13,472,000     | \$37,557,242 |
| American Indian/Alaska Native Head Start Funding | \$1,887,754  | \$0              | \$1,887,754  |
| Head Start State Supplemental Funding            | \$0          | \$0              | \$0          |



# **UTAH** Head Start & Early Head Start

### **CHILD AND FAMILY CHARACTERISTICS**





### SUPPORT SERVICES









## FAMILIES RECEIVING AT LEAST ONE SUPPORT SERVICE



# **UTAH Early Head Start**

### **EARLY HEAD START STAFF**









# **UTAH Early Head Start**

### TYPE AND DURATION OF EARLY HEAD START SERVICES

#### **PROGRAM TYPE AND DURATION**







### PERCENT OF CHILDREN IN SCHOOL-DAY, 5-DAY PER WEEK PROGRAMS







### **ADDITIONAL TYPE AND DURATION INFORMATION**







### **UTAH Head Start**

### **HEAD START STAFF**









## **UTAH Head Start**

### TYPE AND DURATION OF HEAD START SERVICES

#### **PROGRAM TYPE AND DURATION**







### PERCENT OF CHILDREN IN SCHOOL-DAY, 5-DAY PER WEEK PROGRAMS



### **ADDITIONAL TYPE AND DURATION INFORMATION**