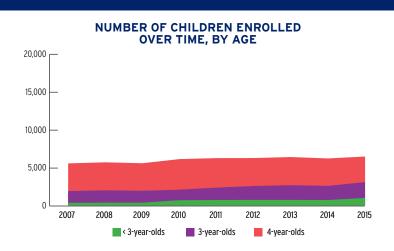

ENT**

|                                       | TOTAL | EARLY<br>HEAD START | HEAD<br>START |
|---------------------------------------|-------|---------------------|---------------|
| Total Funded Enrollment               | 6,558 | 1,112               | 5,446         |
| Federally Funded                      | 6,343 | 1,112               | 5,231         |
| State Supplemental                    | 0     | 0                   | 0             |
| MIECHV Funded                         | 0     | 0                   | 0             |
| American Indian/<br>Alaska Native     | 215   | 0                   | 215           |
| Cumulative Enrollment                 | 7,503 | 1,342               | 6,161         |
| In Center-Based<br>Child Care Partner | 76    | 16                  | 60            |



# PERCENT OF CHILDREN IN THE STATE SERVED



# PERCENT OF LOW-INCOME CHILDREN IN THE STATE SERVED



### **FUNDING**

|                                                  | TOTAL        | EARLY HEAD START | HEAD START   |
|--------------------------------------------------|--------------|------------------|--------------|
| Total Funding                                    | \$52,916,996 | \$13,472,000     | \$39,444,996 |
| Total Federal Funding                            | \$52,916,996 | \$13,472,000     | \$39,444,996 |
| Head Start Federal Funding                       | \$51,029,242 | \$13,472,000     | \$37,557,242 |
| American Indian/Alaska Native Head Start Funding | \$1,887,754  | \$0              | \$1,887,754  |
| Head Start State Supplemental Funding            | \$0          |