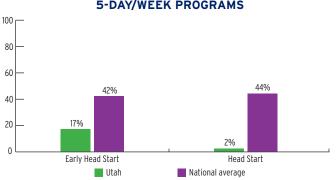

## PERCENT OF CHILDREN IN SCHOOL-DAY, 5-DAY/WEEK PROGRAMS

### PERCENT OF CHILDREN IN SCHOOL-DAY, 5-DAY PER WEEK PROGRAMS