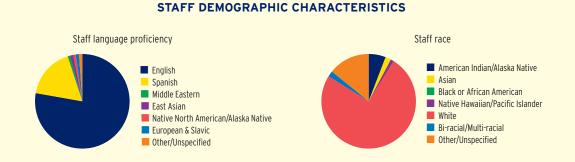

1,029,242 | \$13,472,000     | \$37,557,242 |
| American Indian/Alaska Native Head Start Funding | \$1,887,754  | \$0              | \$1,887,754  |
| Head Start State Supplemental Funding            | \$0          | \$0              | \$0          |



# **UTAH** Head Start & Early Head Start

### **CHILD AND FAMILY CHARACTERISTICS**





### SUPPORT SERVICES









## FAMILIES RECEIVING AT LEAST ONE SUPPORT SERVICE



# **UTAH Early Head Start**

### **EARLY HEAD START STAFF**









# **UTAH Early Head Start**

### TYPE AND DURATION OF EARLY HEAD START SERVICES

#### **PROGRAM TYPE AND DURATION**







### PERCENT OF CHILDREN IN SCHOOL-DAY, 5-DAY PER WEEK PROGRAMS







### **ADDITIONAL TYPE AND DURATION INFORMATION**







### **UTAH Head Start**

### **HEAD START STAFF**









## **UTAH Head Start**

### TYPE AND DURATION OF HEAD START SERVICES

#### **PROGRAM TYPE AND DURATION**







### PERCENT OF CHILDREN IN SCHOOL-DAY, 5-DAY PER WEEK PROGRAMS



### **ADDITIONAL TYPE AND DURATION INFORMATION**