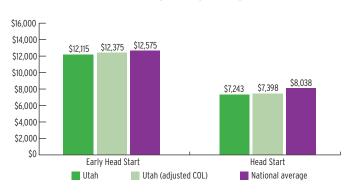

| 4%                  | 9%                    |
| 4-Year-Olds    | 3,387              | 7%                  | 15%                   |

### **ENROLLMENT**

## PERCENT OF LOW-INCOME CHILDREN SERVED BY HEAD START



### **TEACHER DEGREE**

### PERCENT OF TEACHERS WITH BA OR HIGHER



### **PROGRAM DURATION**

## PERCENT OF CHILDREN IN SCHOOL-DAY, 5-DAY/WEEK PROGRAMS



### **FEDERAL FUNDING**

|                          | FUNDING      |
|--------------------------|--------------|
| Total Federal Funding    | \$52,916,996 |
| Early Head Start Funding | \$13,472,000 |
| Head Start Funding       | \$39,444,996 |

### **QUALITY**

### **CLASSROOM QUALITY SCORES**



### **TEACHER SALARY**

### **AVERAGE SALARY OF TEACHERS WITH A BA DEGREE**



### **FUNDING**

### FEDERAL FUNDING PER CHILD



# **UTAH** Head Start & Early Head Start

### **ENROLLMENT**

|                                       | TOTAL | EARLY<br>HEAD START | HEAD<br>START |
|---------------------------------------|-------|---------------------|---------------|
| Total Funded Enrollment               | 6,558 | 1,112               | 5,446         |
| Federally Funded                      | 6,343 | 1,112               | 5,231         |
| State Supplemental                    | 0     | 0                   | 0             |
| MIECHV Funded                         | 0     | 0                   | 0             |
| American Indian/<br>Alaska Native     | 215   | 0                   | 215           |
| Cumulative Enrollment                 | 7,503 | 1,342               | 6,161         |
| In Center-Based<br>Child Care