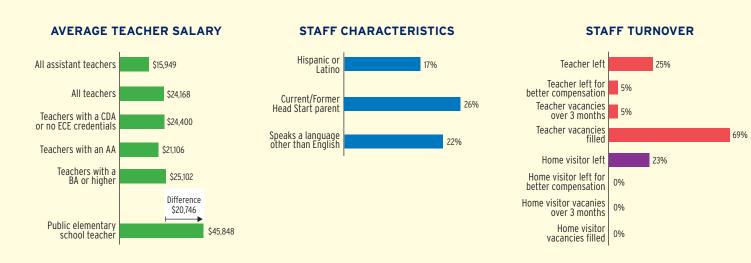

### **TEACHER SALARY**

### **AVERAGE SALARY OF TEACHERS WITH A BA DEGREE**

### **CHILD AND FAMILY CHARACTERISTICS**

### **EARLY HEAD START STAFF**

### **HEAD START STAFF**