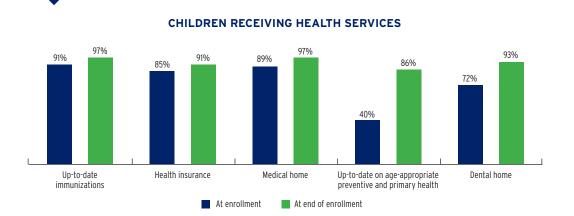

| TOTAL        | EARLY HEAD START | HEAD START   |
|--------------------------------------------------|--------------|------------------|--------------|
| Total Funding                                    | \$52,916,996 | \$13,472,000     | \$39,444,996 |
| Total Federal Funding                            | \$52,916,996 | \$13,472,000     | \$39,444,996 |
| Head Start Federal Funding                       | \$51,029,242 | \$13,472,000     | \$37,557,242 |
| American Indian/Alaska Native Head Start Funding | \$1,887,754  | \$0              | \$1,887,754  |
| Head Start State Supplemental Funding            | \$0          | \$0              | \$0          |



# **UTAH** Head Start & Early Head Start

### **CHILD AND FAMILY CHARACTERISTICS**





### SUPPORT SERVICES









## FAMILIES RECEIVING AT LEAST ONE SUPPORT SERVICE



# **UTAH Early Head Start**

### **EARLY HEAD START STAFF**









# **UTAH Early Head Start**

### TYPE AND DURATION OF EARLY HEAD START SERVICES

#### **PROGRAM TYPE AND DURATION**







### PERCENT OF CHILDREN IN SCHOOL-DAY, 5-DAY PER WEEK PROGRAMS







### **ADDITIONAL TYPE AND DURATION INFORMATION**







### **UTAH Head Start**

### **HEAD START STAFF**









## **UTAH Head Start**

### TYPE AND DURATION OF HEAD START SERVICES

#### **PROGRAM TYPE AND DURATION**







### PERCENT OF CHILDREN IN SCHOOL-DAY, 5-DAY PER WEEK PROGRAMS



### **ADDITIONAL TYPE AND DURATION INFORMATION**