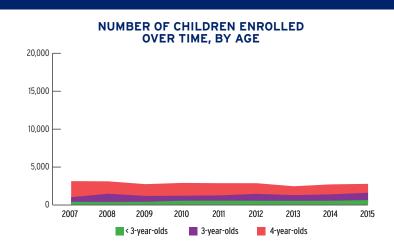

ENT**

|                                       | TOTAL | EARLY<br>HEAD START | HEAD<br>START |
|---------------------------------------|-------|---------------------|---------------|
| Total Funded Enrollment               | 2,893 | 629                 | 2,264         |
| Federally Funded                      | 2,763 | 629                 | 2,134         |
| State Supplemental                    | 130   | 0                   | 130           |
| MIECHV Funded                         | 0     | 0                   | 0             |
| American Indian/<br>Alaska Native     | 0     | 0                   | 0             |
| Cumulative Enrollment                 | 3,669 | 927                 | 2,742         |
| In Center-Based<br>Child Care Partner | 115   | 0                   | 115           |



## PERCENT OF CHILDREN IN THE STATE SERVED



## PERCENT OF LOW-INCOME CHILDREN IN THE STATE SERVED



## **FUNDING**

|                                                  | TOTAL        | EARLY HEAD START | HEAD START   |
|--------------------------------------------------|--------------|------------------|--------------|
| Total Funding                                    | \$28,135,954 | \$8,264,000      | \$19,871,954 |
| Total Federal Funding                            | \$27,335,954 | \$8,264,000      | \$19,071,954 |
| Head Start Federal Funding                       | \$27,335,954 | \$8,264,000      | \$19,071,954 |
| American Indian/Alaska Native Head Start Funding | \$0          | \$0              | \$0          |
| Head Start State Supplemental Funding            | \$800,000    |