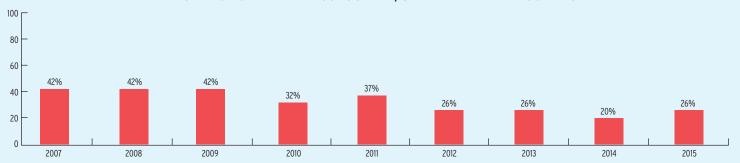

#### PERCENT OF LOW-INCOME CHILDREN SERVED BY HEAD START

## PERCENT OF CHILDREN IN THE STATE SERVED

## PERCENT OF LOW-INCOME CHILDREN IN THE STATE SERVED