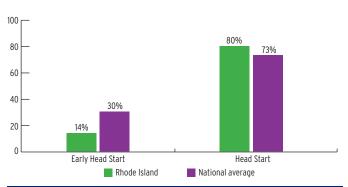

## PERCENT OF CHILDREN IN THE STATE SERVED

## PERCENT OF LOW-INCOME CHILDREN IN THE STATE SERVED