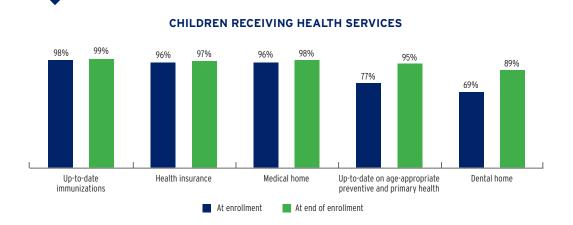

| TOTAL        | EARLY HEAD START | HEAD START   |
|--------------------------------------------------|--------------|------------------|--------------|
| Total Funding                                    | \$28,135,954 | \$8,264,000      | \$19,871,954 |
| Total Federal Funding                            | \$27,335,954 | \$8,264,000      | \$19,071,954 |
| Head Start Federal Funding                       | \$27,335,954 | \$8,264,000      | \$19,071,954 |
| American Indian/Alaska Native Head Start Funding | \$0          | \$0              | \$0          |
| Head Start State Supplemental Funding            | \$800,000    | \$0              | \$800,000    |



# **RHODE ISLAND** Head Start & Early Head Start

## **CHILD AND FAMILY CHARACTERISTICS**





#### SUPPORT SERVICES







#### **FAMILIES' USE OF SUPPORT SERVICES**



## FAMILIES RECEIVING AT LEAST ONE SUPPORT SERVICE



# **RHODE ISLAND Early Head Start**

## **EARLY HEAD START STAFF**









# **RHODE ISLAND Early Head Start**

## TYPE AND DURATION OF EARLY HEAD START SERVICES

#### **PROGRAM TYPE AND DURATION**







#### PERCENT OF CHILDREN IN SCHOOL-DAY, 5-DAY PER WEEK PROGRAMS



## PERCENT OF CHILDREN IN CHILD CARE PARTNERSHIPS



#### ADDITIONAL TYPE AND DURATION INFORMATION







## **RHODE ISLAND Head Start**

#### **HEAD START STAFF**

#### PERCENT OF TEACHERS BY HIGHEST DEGREE IN ECE OR RELATED FIELD 100 80 60 40 20 2008 2009 2010 2015 2007 2011 2012 2013 2014 Advanced BA No ECE-related credentials AA CDA Not reported







## ADDITIONAL STAFF QUALIFICATIONS







#### STAFF DEMOGRAPH