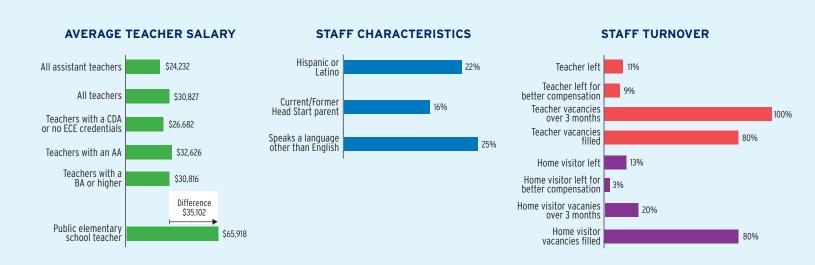

## **TEACHER SALARY**

#### **AVERAGE SALARY OF TEACHERS WITH A BA DEGREE**

## **EARLY HEAD START STAFF**

#### **HEAD START STAFF**