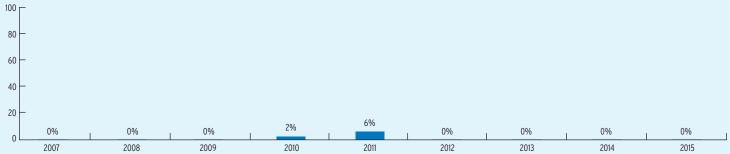

#### PERCENT OF CHILDREN IN SCHOOL-DAY, 5-DAY PER WEEK PROGRAMS

## PERCENT OF CHILDREN IN CHILD CARE PARTNERSHIPS