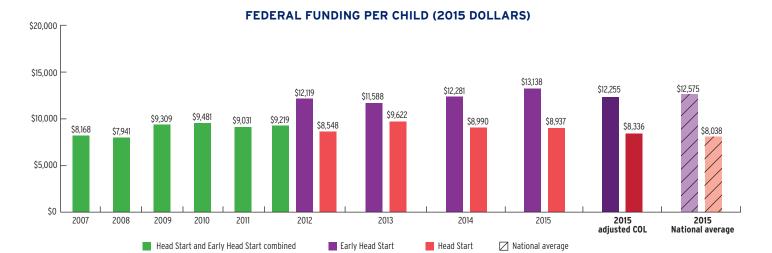

E SERVED



## PERCENT OF LOW-INCOME CHILDREN IN THE STATE SERVED



## **FUNDING**

|                                                  | TOTAL        | EARLY HEAD START | HEAD START   |
|--------------------------------------------------|--------------|------------------|--------------|
| Total Funding                                    | \$28,135,954 | \$8,264,000      | \$19,871,954 |
| Total Federal Funding                            | \$27,335,954 | \$8,264,000      | \$19,071,954 |
| Head Start Federal Funding                       | \$27,335,954 | \$8,264,000      | \$19,071,954 |
| American Indian/Alaska Native Head Start Funding | \$0          | \$0              | \$0          |
| Head Start State Supplemental Funding            | \$800,000    | \$0              | \$800,000    |



# **RHODE ISLAND** Head Start & Early Head Start

## **CHILD AND FAMILY CHARACTERISTICS**





#### SUPPORT SERVICES







#### **FAMILIES' USE OF SUPPORT SERVICES**



## FAMILIES RECEIVING AT LEAST ONE SUPPORT SERVICE



# **RHODE ISLAND Early Head Start**

## **EARLY HEAD START STAFF**









# **RHODE ISLAND Early Head Start**

## TYPE AND DURATION OF EARLY HEAD START SERVICES

#### **PROGRAM TYPE AND DURATION**







#### PERCENT OF CHILDREN IN SCHOOL-DAY, 5-DAY PER WEEK PROGRAMS



## PERCENT OF CHILDREN IN CHILD CARE PARTNERSHIPS



#### ADDITIONAL TYPE AND DURATION INFORMATION







## **RHODE ISLAND Head Start**

#### **HEAD START STAFF**

#### PERCENT OF TEACHERS BY HIGHEST DEGREE IN ECE OR RELATED FIELD 100 80 60 40 20 2008 2009 2010 2015 2007 2011 2012 2013 2014 Advanced