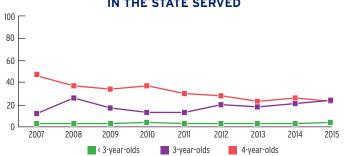

--------------------------------|-------|---------------------|---------------|
| Total Funded Enrollment               | 2,893 | 629                 | 2,264         |
| Federally Funded                      | 2,763 | 629                 | 2,134         |
| State Supplemental                    | 130   | 0                   | 130           |
| MIECHV Funded                         | 0     | 0                   | 0             |
| American Indian/<br>Alaska Native     | 0     | 0                   | 0             |
| Cumulative Enrollment                 | 3,669 | 927                 | 2,742         |
| In Center-Based<br>Child Care Partner | 115   | 0                   | 115           |



## PERCENT OF CHILDREN IN THE STATE SERVED



## PERCENT OF LOW-INCOME CHILDREN IN THE STATE SERVED



## **FUNDING**

|                                                  | TOTAL        | EARLY HEAD START | HEAD START   |
|--------------------------------------------------|--------------|------------------|--------------|
| Total Funding                                    | \$28,135,954 | \$8,264,000      | \$19,871,954 |
| Total Federal Funding                            | \$27,335,954 | \$8,264,000      | \$19,071,954 |
| Head Start Federal Funding                       | \$27,335,954 | \$8,264,000      | \$19,071,954 |
| American Indian/Alaska Native Head Start Funding | \$0          | \$0              | \$0          |
| Head Start State Supplemental Funding            | \$800,000    | \$0              | \$800,000    |



# **RHODE ISLAND** Head Start & Early Head Start

## **CHILD AND