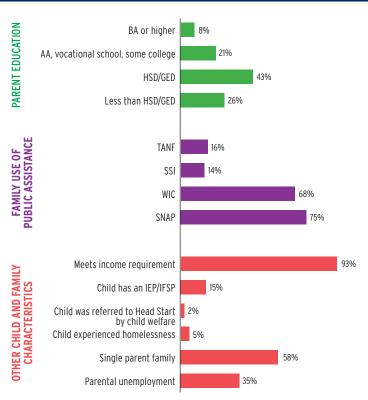

| TOTAL        | EARLY HEAD START | HEAD START   |
|--------------------------------------------------|--------------|------------------|--------------|
| Total Funding                                    | \$28,135,954 | \$8,264,000      | \$19,871,954 |
| Total Federal Funding                            | \$27,335,954 | \$8,264,000      | \$19,071,954 |
| Head Start Federal Funding                       | \$27,335,954 | \$8,264,000      | \$19,071,954 |
| American Indian/Alaska Native Head Start Funding | \$0          | \$0              | \$0          |
| Head Start State Supplemental Funding            | \$800,000    | \$0              | \$800,000    |



# **RHODE ISLAND** Head Start & Early Head Start

## **CHILD AND FAMILY CHARACTERISTICS**





#### SUPPORT SERVICES







#### **FAMILIES' USE OF SUPPORT SERVICES**



## FAMILIES RECEIVING AT LEAST ONE SUPPORT SERVICE



# **RHODE ISLAND Early Head Start**

## **EARLY HEAD START STAFF**









# **RHODE ISLAND Early Head Start**

## TYPE AND DURATION OF EARLY HEAD START SERVICES

#### **PROGRAM TYPE AND DURATION**







#### PERCENT OF CHILDREN IN SCHOOL-DAY, 5-DAY PER WEEK PROGRAMS



## PERCENT OF CHILDREN IN CHILD CARE PARTNERSHIPS



#### ADDITIONAL TYPE AND DURATION INFORMATION







## **RHODE ISLAND Head Start**

#### **HEAD START STAFF**

#### PERCENT OF TEACHERS BY HIGHEST DEGREE IN ECE OR RELATED FIELD 100 80 60 40 20 2008 2009 2010 2015 2007 2011 2012 2013 2014 Advanced BA No ECE-related credentials AA CDA Not reported







## ADDITIONAL STAFF QUALIFICATIONS