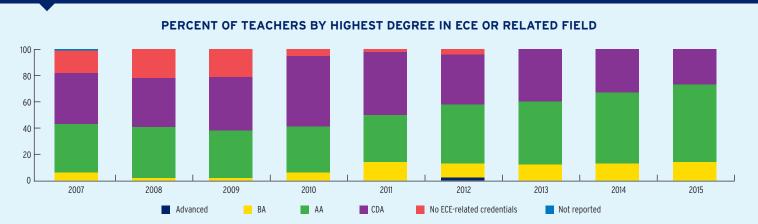

#### **HEAD START STAFF**

#### PERCENT OF TEACHERS BY HIGHEST DEGREE IN ECE OR RELATED FIELD 100 80 60 40 20 2008 2009 2010 2015 2007 2011 2012 2013 2014 Advanced BA No ECE-related credentials AA CDA Not reported