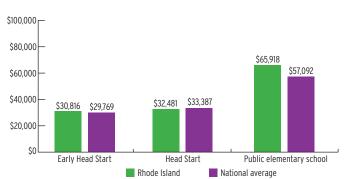

|
| 3-Year-Olds    | 943                | 9%                  | 24%                   |
| 4-Year-Olds    | 1,191              | 11%                 | 23%                   |

## **ENROLLMENT**

#### PERCENT OF LOW-INCOME CHILDREN SERVED BY HEAD START



## **TEACHER DEGREE**

#### PERCENT OF TEACHERS WITH BA OR HIGHER



### **PROGRAM DURATION**

## PERCENT OF CHILDREN IN SCHOOL-DAY, 5-DAY/WEEK PROGRAMS



### **FEDERAL FUNDING**

|                          | FUNDING      |
|--------------------------|--------------|
| Total Federal Funding    | \$27,335,954 |
| Early Head Start Funding | \$8,264,000  |
| Head Start Funding       | \$19,071,954 |

## QUALITY

#### **CLASSROOM QUALITY SCORES**



## **TEACHER SALARY**

#### **AVERAGE SALARY OF TEACHERS WITH A BA DEGREE**



#### **FUNDING**

#### FEDERAL FUNDING PER CHILD



# **RHODE ISLAND** Head Start & Early Head Start

#### **ENROLLMENT**

|                                       | TOTAL | EARLY<br>HEAD START | HEAD<br>START |
|---------------------------------------|-------|---------------------|---------------|
| Total Funded Enrollment               | 2,893 | 629                 | 2,264         |
| Federally Funded                      | 2,763 | 629                 | 2,134         |
| State Supplemental                    | 130   | 0                   | 130           |
| MIECHV Funded                         | 0     | 0                   | 0             |
| American Indian/<br>Alaska Native     | 0     | 0                   | 0             |
| Cumulative Enrollment                 | 3,669 | 927