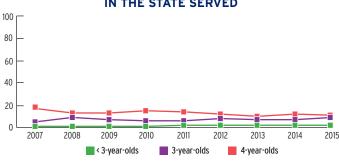

| TOTAL | EARLY<br>HEAD START | HEAD<br>START |
|---------------------------------------|-------|---------------------|---------------|
| Total Funded Enrollment               | 2,893 | 629                 | 2,264         |
| Federally Funded                      | 2,763 | 629                 | 2,134         |
| State Supplemental                    | 130   | 0                   | 130           |
| MIECHV Funded                         | 0     | 0                   | 0             |
| American Indian/<br>Alaska Native     | 0     | 0                   | 0             |
| Cumulative Enrollment                 | 3,669 | 927                 | 2,742         |
| In Center-Based<br>Child Care Partner | 115   | 0                   | 115           |



## PERCENT OF CHILDREN IN THE STATE SERVED



## PERCENT OF LOW-INCOME CHILDREN IN THE STATE SERVED



## **FUNDING**

|                                                  | TOTAL        | EARLY HEAD START | HEAD START   |
|--------------------------------------------------|--------------|------------------|--------------|
| Total Funding                                    | \$28,135,954 | \$8,264,000      | \$19,871,954 |
| Total Federal Funding                            | \$27,335,954 | \$8,264,000      | \$19,071,954 |
| Head Start Federal Funding                       | \$27,335,954 | \$8,264,000      | \$19,071,954 |
| American Indian/Alaska Native Head Start Funding | \$0          | \$0              | \$0          |
| Head Start State Supplemental Funding            | \$800,000    | \$0              | \$800,000    |



# **RHOD