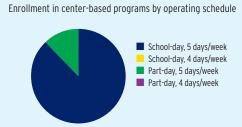

## PERCENT OF CHILDREN IN SCHOOL-DAY, 5-DAY/WEEK PROGRAMS

#### PERCENT OF CHILDREN IN SCHOOL-DAY, 5-DAY PER WEEK PROGRAMS