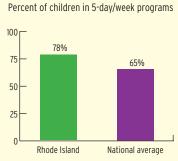

### TYPE AND DURATION OF HEAD START SERVICES

#### PERCENT OF CHILDREN IN SCHOOL-DAY, 5-DAY PER WEEK PROGRAMS