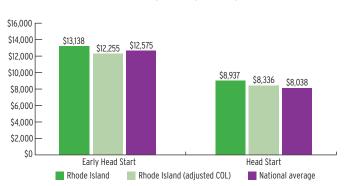

| 9%                  | 24%                   |
| 4-Year-Olds    | 1,191              | 11%                 | 23%                   |

## **ENROLLMENT**

#### PERCENT OF LOW-INCOME CHILDREN SERVED BY HEAD START



## **TEACHER DEGREE**

#### PERCENT OF TEACHERS WITH BA OR HIGHER



### **PROGRAM DURATION**

## PERCENT OF CHILDREN IN SCHOOL-DAY, 5-DAY/WEEK PROGRAMS



### **FEDERAL FUNDING**

|                          | FUNDING      |
|--------------------------|--------------|
| Total Federal Funding    | \$27,335,954 |
| Early Head Start Funding | \$8,264,000  |
| Head Start Funding       | \$19,071,954 |

## QUALITY

#### **CLASSROOM QUALITY SCORES**



## **TEACHER SALARY**

#### **AVERAGE SALARY OF TEACHERS WITH A BA DEGREE**



#### **FUNDING**

#### FEDERAL FUNDING PER CHILD



# **RHODE ISLAND** Head Start & Early Head Start

#### **ENROLLMENT**

|                                       | TOTAL | EARLY<br>HEAD START | HEAD<br>START |
|---------------------------------------|-------|---------------------|---------------|
| Total Funded Enrollment               | 2,893 | 629                 | 2,264         |
| Federally Funded                      | 2,763 | 629                 | 2,134         |
| State Supplemental                    | 130   | 0                   | 130           |
| MIECHV Funded                         | 0     | 0                   | 0             |
| American Indian/<br>Alaska Native     | 0     | 0                   | 0             |
| Cumulative Enrollment                 | 3,669 | 927                 | 2,742         |
| In Center-Based<br>Ch