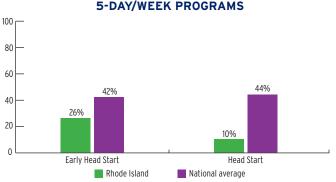

## PERCENT OF CHILDREN IN SCHOOL-DAY, 5-DAY/WEEK PROGRAMS

#### PERCENT OF CHILDREN IN SCHOOL-DAY, 5-DAY PER WEEK PROGRAMS