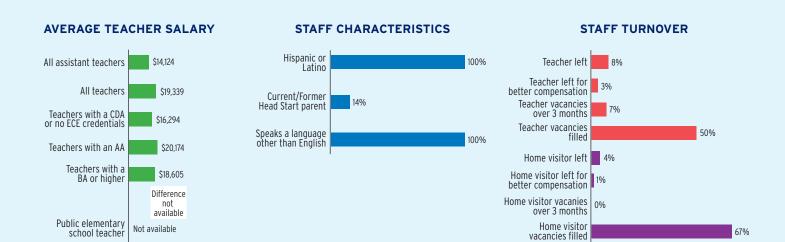

$46,818,000     | \$240,072,332 |
| Head Start Federal Funding                       | \$286,890,332 | \$46,818,000     | \$240,072,332 |
| American Indian/Alaska Native Head Start Funding | \$0           | \$0              | \$0           |
| Head Start State Supplemental Funding            | \$0           | \$0              | \$0           |



# **PUERTO RICO** Head Start & Early Head Start

## **CHILD AND FAMILY CHARACTERISTICS**



## **SUPPORT SERVICES**



# CHILDREN RECEIVING TRANSPORTATION



#### **FAMILIES' USE OF SUPPORT SERVICES**

# FAMILIES RECEIVING AT LEAST ONE SUPPORT SERVICE





# **PUERTO RICO Early Head Start**

2008

Advanced

2009

BA

2010

AA

#### **EARLY HEAD START STAFF**

20

2007



2011

CDA

2012

No ECE-related credentials

2013

Not reported

2014

2015







# **PUERTO RICO Early Head Start**

## TYPE AND DURATION OF EARLY HEAD START SERVICES

#### **PROGRAM TYPE AND DURATION**







#### PERCENT OF CHILDREN IN SCHOOL-DAY, 5-DAY PER WEEK PROGRAMS



#### PERCENT OF CHILDREN IN CHILD CARE PARTNERSHIPS



#### **ADDITIONAL TYPE AND DURATION INFORMATION**







# **PUERTO RICO Head Start**

#### **HEAD START STAFF**









# Assistant teacher degree qualifications Advanced BA AA CDA No ECE-related credentials Not reported



**ADDITIONAL STAFF QUALIFICATIONS** 



#### STAFF DEMOGRAPHIC CHARACTERISTICS



# **PUERTO RICO Head Start**

## TYPE AND DURATION OF HEAD START SERVICES

#### **PROGRAM TYPE AND DURATION**







#### PERCENT OF CHILDREN IN SCHOOL-DAY, 5-DAY PER WEEK PROGRAMS



## ADDITIONAL TYPE AND DURATION INFORMATION