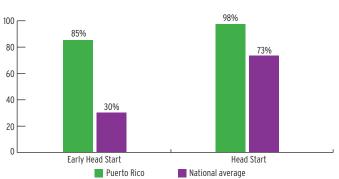

art 2014-2015 Overview

## FEDERALLY FUNDED ENROLLMENT

|                | NUMBER<br>ENROLLED | PERCENT<br>OF STATE | PERCENT OF LOW-INCOME |
|----------------|--------------------|---------------------|-----------------------|
| TOTAL          | 36,776             | 19%                 | 23%                   |
| Pregnant Women | 519                | N/A                 | N/A                   |
| < 3-Year-Olds  | 3,205              | 3%                  | 3%                    |
| 3-Year-Olds    | 13,445             | 36%                 | 42%                   |
| 4-Year-Olds    | 19,607             | 49%                 | 58%                   |

# ENROLLMENT

#### PERCENT OF LOW-INCOME CHILDREN SERVED BY HEAD START



## **TEACHER DEGREE**

#### PERCENT OF TEACHERS WITH BA OR HIGHER



## **PROGRAM DURATION**

# PERCENT OF CHILDREN IN SCHOOL-DAY, 5-DAY/WEEK PROGRAMS



## **FEDERAL FUNDING**

|                          | FUNDING       |
|--------------------------|---------------|
| Total Federal Funding    | \$286,890,332 |
| Early Head Start Funding | \$46,818,000  |
| Head Start Funding       | \$240,072,332 |

## QUALITY

#### **CLASSROOM QUALITY SCORES**



# TEACHER SALARY

#### **AVERAGE SALARY OF TEACHERS WITH A BA DEGREE**



## **FUNDING**

#### FEDERAL FUNDING PER CHILD



# **PUERTO RICO** Head Start & Early Head Start

## **ENROLLMENT**

|                                       | TOTAL  | EARLY<br>HEAD START | HEAD<br>START |
|---------------------------------------|--------|---------------------|---------------|
| Total Funded Enrollment               | 36