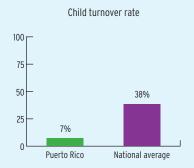

# CHILDREN RECEIVING TRANSPORTATION

#### **FAMILIES' USE OF SUPPORT SERVICES**

# FAMILIES RECEIVING AT LEAST ONE SUPPORT SERVICE