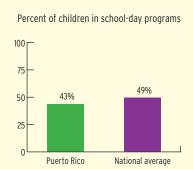

# **PUERTO RICO Early Head Start**

## TYPE AND DURATION OF EARLY HEAD START SERVICES

#### PERCENT OF CHILDREN IN SCHOOL-DAY, 5-DAY PER WEEK PROGRAMS