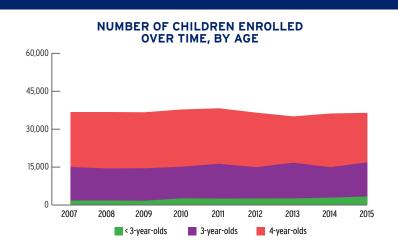

| TOTAL  | EARLY<br>HEAD START | HEAD<br>START |
|---------------------------------------|--------|---------------------|---------------|
| Total Funded Enrollment               | 36,776 | 3,724               | 33,052        |
| Federally Funded                      | 36,776 | 3,724               | 33,052        |
| State Supplemental                    | 0      | 0                   | 0             |
| MIECHV Funded                         | 0      | 0                   | 0             |
| American Indian/<br>Alaska Native     | 0      | 0                   | 0             |
| Cumulative Enrollment                 | 37,856 | 3,579               | 34,277        |
| In Center-Based<br>Child Care Partner | 88     | 88                  | 0             |



# PERCENT OF CHILDREN IN THE STATE SERVED





## **FUNDING**

|                                                  | TOTAL         | EARLY HEAD START | HEAD START    |
|--------------------------------------------------|---------------|------------------|---------------|
| Total Funding                                    | \$286,890,332 | \$46,818,000     | \$240,072,332 |
| Total Federal Funding                            | \$286,890,332 | \$46,818,000     | \$240,072,332 |
| Head Start Federal Funding                       | \$286,890,332 | \$46,818,000     | \$240,072,332 |
| American Indian/Alaska Native Head Start Funding | \$0           | \$0              | \$0           |
| Head Start State Supplemental Funding            | \$0           | \$0              | \$0           |



# **