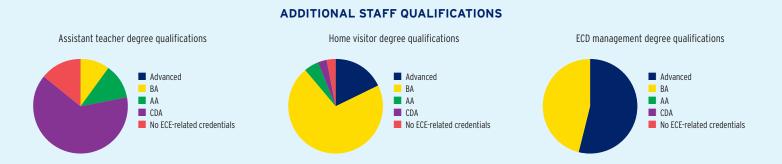

# Assistant teacher degree qualifications Advanced BA AA CDA No ECE-related credentials Not reported

**ADDITIONAL STAFF QUALIFICATIONS** 