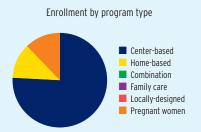

72,332 |
| American Indian/Alaska Native Head Start Funding | \$0           | \$0              | \$0           |
| Head Start State Supplemental Funding            | \$0           | \$0              | \$0           |



# **PUERTO RICO** Head Start & Early Head Start

## **CHILD AND FAMILY CHARACTERISTICS**



## **SUPPORT SERVICES**



# CHILDREN RECEIVING TRANSPORTATION



#### **FAMILIES' USE OF SUPPORT SERVICES**

# FAMILIES RECEIVING AT LEAST ONE SUPPORT SERVICE





# **PUERTO RICO Early Head Start**

2008

Advanced

2009

BA

2010

AA

#### **EARLY HEAD START STAFF**

20

2007



2011

CDA

2012

No ECE-related credentials

2013

Not reported

2014

2015







# **PUERTO RICO Early Head Start**

## TYPE AND DURATION OF EARLY HEAD START SERVICES

#### **PROGRAM TYPE AND DURATION**







#### PERCENT OF CHILDREN IN SCHOOL-DAY, 5-DAY PER WEEK PROGRAMS



#### PERCENT OF CHILDREN IN CHILD CARE PARTNERSHIPS



#### **ADDITIONAL TYPE AND DURATION INFORMATION**







# **PUERTO RICO Head Start**

#### **HEAD START STAFF**









# Assistant teacher degree qualifications Advanced BA AA CDA No ECE-related credentials Not reported



**ADDITIONAL STAFF QUALIFICATIONS** 



#### STAFF DEMOGRAPHIC CHARACTERISTICS



# **PUERTO RICO Head Start**

## TYPE AND DURATION OF HEAD START SERVICES

#### **PROGRAM TYPE AND DURATION**







#### PERCENT OF CHILDREN IN SCHOOL-DAY, 5-DAY PER WEEK PROGRAMS



## ADDITIONAL TYPE AND DURATION INFORMATION