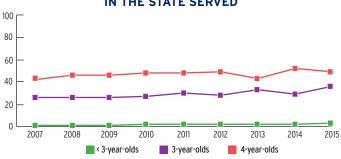

| EARLY<br>HEAD START | HEAD<br>START |
|---------------------------------------|--------|---------------------|---------------|
| Total Funded Enrollment               | 36,776 | 3,724               | 33,052        |
| Federally Funded                      | 36,776 | 3,724               | 33,052        |
| State Supplemental                    | 0      | 0                   | 0             |
| MIECHV Funded                         | 0      | 0                   | 0             |
| American Indian/<br>Alaska Native     | 0      | 0                   | 0             |
| Cumulative Enrollment                 | 37,856 | 3,579               | 34,277        |
| In Center-Based<br>Child Care Partner | 88     | 88                  | 0             |



# PERCENT OF CHILDREN IN THE STATE SERVED





## **FUNDING**

|                                                  | TOTAL         | EARLY HEAD START | HEAD START    |
|--------------------------------------------------|---------------|------------------|---------------|
| Total Funding                                    | \$286,890,332 | \$46,818,000     | \$240,072,332 |
| Total Federal Funding                            | \$286,890,332 | \$46,818,000     | \$240,072,332 |
| Head Start Federal Funding                       | \$286,890,332 | \$46,818,000     | \$240,072,332 |
| American Indian/Alaska Native Head Start Funding | \$0           | \$0              | \$0           |
| Head Start State Supplemental Funding            | \$0           | \$0              | \$0           |



# **PUERTO RICO** Head Start & Early Head Start