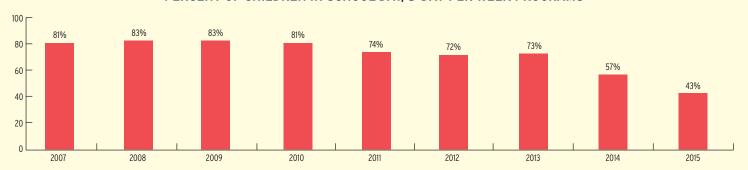

# **PUERTO RICO Head Start**

## TYPE AND DURATION OF HEAD START SERVICES

#### PERCENT OF CHILDREN IN SCHOOL-DAY, 5-DAY PER WEEK PROGRAMS