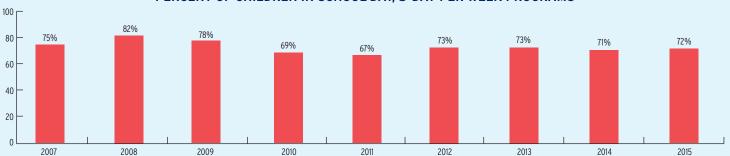

#### PERCENT OF CHILDREN IN SCHOOL-DAY, 5-DAY PER WEEK PROGRAMS

## ADDITIONAL TYPE AND DURATION INFORMATION