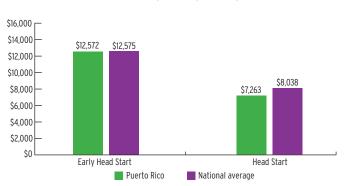

445             | 36%                 | 42%                   |
| 4-Year-Olds    | 19,607             | 49%                 | 58%                   |

# ENROLLMENT

#### PERCENT OF LOW-INCOME CHILDREN SERVED BY HEAD START



## **TEACHER DEGREE**

#### PERCENT OF TEACHERS WITH BA OR HIGHER



## **PROGRAM DURATION**

# PERCENT OF CHILDREN IN SCHOOL-DAY, 5-DAY/WEEK PROGRAMS



## **FEDERAL FUNDING**

|                          | FUNDING       |
|--------------------------|---------------|
| Total Federal Funding    | \$286,890,332 |
| Early Head Start Funding | \$46,818,000  |
| Head Start Funding       | \$240,072,332 |

## QUALITY

#### **CLASSROOM QUALITY SCORES**



# TEACHER SALARY

#### **AVERAGE SALARY OF TEACHERS WITH A BA DEGREE**



## **FUNDING**

#### FEDERAL FUNDING PER CHILD



# **PUERTO RICO** Head Start & Early Head Start

## **ENROLLMENT**

|                                       | TOTAL  | EARLY<br>HEAD START | HEAD<br>START |
|---------------------------------------|--------|---------------------|---------------|
| Total Funded Enrollment               | 36,776 | 3,724               | 33,052        |
| Federally Funded                      | 36,776 | 3,724               | 33,052        |
| State Supplemental                    | 0      | 0                   | 0             |
| MIECHV Funded                         | 0      | 0                   | 0             |
| American Indian/<br>Alaska Native     | 0      | 0                   | 0             |
| Cumulative Enrollment                 | 37,856 | 3,579               | 34,277        |
| In Center-Based<