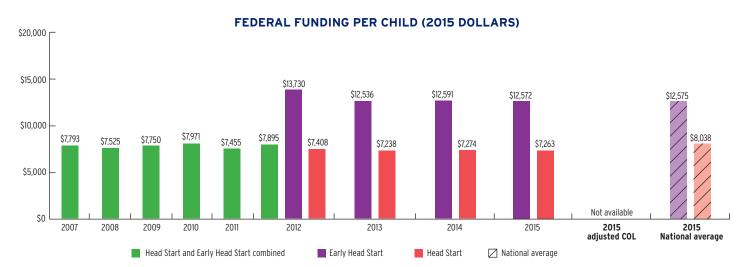

|



# PERCENT OF CHILDREN IN THE STATE SERVED





## **FUNDING**

|                                                  | TOTAL         | EARLY HEAD START | HEAD START    |
|--------------------------------------------------|---------------|------------------|---------------|
| Total Funding                                    | \$286,890,332 | \$46,818,000     | \$240,072,332 |
| Total Federal Funding                            | \$286,890,332 | \$46,818,000     | \$240,072,332 |
| Head Start Federal Funding                       | \$286,890,332 | \$46,818,000     | \$240,072,332 |
| American Indian/Alaska Native Head Start Funding | \$0           | \$0              | \$0           |
| Head Start State Supplemental Funding            | \$0           | \$0              | \$0           |



# **PUERTO RICO** Head Start & Early Head Start

## **CHILD AND FAMILY CHARACTERISTICS**



## **SUPPORT SERVICES**



# CHILDREN RECEIVING TRANSPORTATION



#### **FAMILIES' USE OF SUPPORT SERVICES**

# FAMILIES RECEIVING AT LEAST ONE SUPPORT SERVICE





# **PUERTO RICO Early Head Start**

2008

Advanced

2009

BA

2010

AA

#### **EARLY HEAD START STAFF**

20

2007



2011

CDA

2012

No ECE-related credentials

2013

Not reported

2014

2015







# **PUERTO RICO Early Head Start**

## TYPE AND DURATION OF EARLY HEAD START SERVICES

#### **PROGRAM TYPE AND DURATION**







#### PERCENT OF CHILDREN IN SCHOOL-DAY, 5-DAY PER WEEK PROGRAMS



#### PERCENT OF CHILDREN IN CHILD CARE PARTNERSHIPS



#### **ADDITIONAL TYPE AND DURATION INFORMATION**







# **PUERTO RICO Head Start**

###