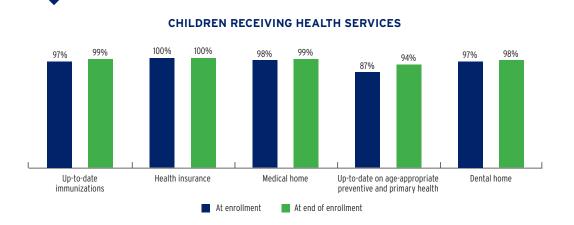

| TOTAL         | EARLY HEAD START | HEAD START    |
|--------------------------------------------------|---------------|------------------|---------------|
| Total Funding                                    | \$286,890,332 | \$46,818,000     | \$240,072,332 |
| Total Federal Funding                            | \$286,890,332 | \$46,818,000     | \$240,072,332 |
| Head Start Federal Funding                       | \$286,890,332 | \$46,818,000     | \$240,072,332 |
| American Indian/Alaska Native Head Start Funding | \$0           | \$0              | \$0           |
| Head Start State Supplemental Funding            | \$0           | \$0              | \$0           |



# **PUERTO RICO** Head Start & Early Head Start

## **CHILD AND FAMILY CHARACTERISTICS**



## **SUPPORT SERVICES**



# CHILDREN RECEIVING TRANSPORTATION



#### **FAMILIES' USE OF SUPPORT SERVICES**

# FAMILIES RECEIVING AT LEAST ONE SUPPORT SERVICE





# **PUERTO RICO Early Head Start**

2008

Advanced

2009

BA

2010

AA

#### **EARLY HEAD START STAFF**

20

2007



2011

CDA

2012

No ECE-related credentials

2013

Not reported

2014

2015







# **PUERTO RICO Early Head Start**

## TYPE AND DURATION OF EARLY HEAD START SERVICES

#### **PROGRAM TYPE AND DURATION**







#### PERCENT OF CHILDREN IN SCHOOL-DAY, 5-DAY PER WEEK PROGRAMS



#### PERCENT OF CHILDREN IN CHILD CARE PARTNERSHIPS



#### **ADDITIONAL TYPE AND DURATION INFORMATION**







# **PUERTO RICO Head Start**

#### **HEAD START STAFF**









# Assistant teacher degree qualifications Advanced BA AA CDA No ECE-related credentials