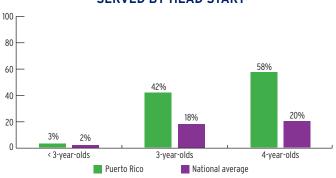

# PUERTO RICO Head Start & Early Head Start 2014-2015 Overview

## FEDERALLY FUNDED ENROLLMENT

|                | NUMBER<br>ENROLLED | PERCENT<br>OF STATE | PERCENT OF LOW-INCOME |
|----------------|--------------------|---------------------|-----------------------|
| TOTAL          | 36,776             | 19%                 | 23%                   |
| Pregnant Women | 519                | N/A                 | N/A                   |
| < 3-Year-Olds  | 3,205              | 3%                  | 3%                    |
| 3-Year-Olds    | 13,445             | 36%                 | 42%                   |
| 4-Year-Olds    | 19,607             | 49%                 | 58%                   |

# ENROLLMENT

#### PERCENT OF LOW-INCOME CHILDREN SERVED BY HEAD START



## **TEACHER DEGREE**

#### PERCENT OF TEACHERS WITH BA OR HIGHER



## **PROGRAM DURATION**

# PERCENT OF CHILDREN IN SCHOOL-DAY, 5-DAY/WEEK PROGRAMS



## **FEDERAL FUNDING**

|                          | FUNDING       |
|--------------------------|---------------|
| Total Federal Funding    | \$286,890,332 |
| Early Head Start Funding | \$46,818,000  |
| Head Start Funding       | \$240,072,332 |

## QUALITY

#### **CLASSROOM QUALITY SCORES**



# TEACHER SALARY

#### **AVERAGE SALARY OF TEACHERS WITH A BA DEGREE**



## **FUNDING**

#### FEDERAL FUNDING PER CHILD



# **PUERTO RICO** Head Start & Early Head Start

## **ENROLLMENT**

|                                       | TOTAL  | EARLY<br>HEAD START | HEAD<br>START |
|---------------------------------------|--------|--------------