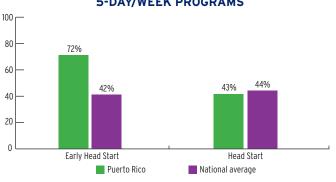

# PERCENT OF CHILDREN IN SCHOOL-DAY, 5-DAY/WEEK PROGRAMS

#### PERCENT OF CHILDREN IN SCHOOL-DAY, 5-DAY PER WEEK PROGRAMS