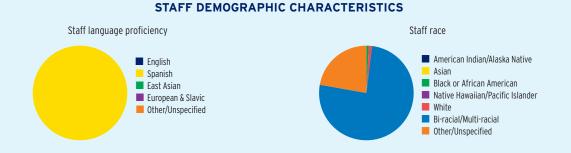

818,000     | \$240,072,332 |
| Head Start Federal Funding                       | \$286,890,332 | \$46,818,000     | \$240,072,332 |
| American Indian/Alaska Native Head Start Funding | \$0           | \$0              | \$0           |
| Head Start State Supplemental Funding            | \$0           | \$0              | \$0           |



# **PUERTO RICO** Head Start & Early Head Start

## **CHILD AND FAMILY CHARACTERISTICS**



## **SUPPORT SERVICES**



# CHILDREN RECEIVING TRANSPORTATION



#### **FAMILIES' USE OF SUPPORT SERVICES**

# FAMILIES RECEIVING AT LEAST ONE SUPPORT SERVICE





# **PUERTO RICO Early Head Start**

2008

Advanced

2009

BA

2010

AA

#### **EARLY HEAD START STAFF**

20

2007



2011

CDA

2012

No ECE-related credentials

2013

Not reported

2014

2015







# **PUERTO RICO Early Head Start**

## TYPE AND DURATION OF EARLY HEAD START SERVICES

#### **PROGRAM TYPE AND DURATION**







#### PERCENT OF CHILDREN IN SCHOOL-DAY, 5-DAY PER WEEK PROGRAMS



#### PERCENT OF CHILDREN IN CHILD CARE PARTNERSHIPS



#### **ADDITIONAL TYPE AND DURATION INFORMATION**







# **PUERTO RICO Head Start**

#### **HEAD START STAFF**









# Assistant teacher degree qualifications Advanced BA AA CDA No ECE-related credentials Not reported



**ADDITIONAL STAFF QUALIFICATIONS** 



#### STAFF DEMOGRAPHIC CHARACTERISTICS



# **PUERTO RICO Head Start**

## TYPE AND DURATION OF HEAD START SERVICES

#### **PROGRAM TYPE AND DURATION**







#### PERCENT OF CHILDREN IN SCHOOL-DAY, 5-DAY PER WEEK PROGRAMS



## ADDITIONAL TYPE AND DURATION INFORMATION