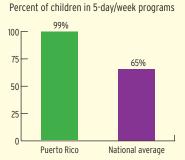

# PERCENT OF CHILDREN IN SCHOOL-DAY, 5-DAY/WEEK PROGRAMS

#### PERCENT OF CHILDREN IN SCHOOL-DAY, 5-DAY PER WEEK PROGRAMS