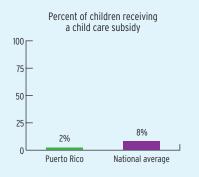

## **SUPPORT SERVICES**

#### **FAMILIES' USE OF SUPPORT SERVICES**

# FAMILIES RECEIVING AT LEAST ONE SUPPORT SERVICE