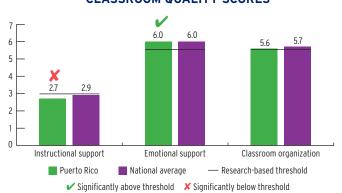

|
| < 3-Year-Olds  | 3,205              | 3%                  | 3%                    |
| 3-Year-Olds    | 13,445             | 36%                 | 42%                   |
| 4-Year-Olds    | 19,607             | 49%                 | 58%                   |

# ENROLLMENT

#### PERCENT OF LOW-INCOME CHILDREN SERVED BY HEAD START



## **TEACHER DEGREE**

#### PERCENT OF TEACHERS WITH BA OR HIGHER



## **PROGRAM DURATION**

# PERCENT OF CHILDREN IN SCHOOL-DAY, 5-DAY/WEEK PROGRAMS



## **FEDERAL FUNDING**

|                          | FUNDING       |
|--------------------------|---------------|
| Total Federal Funding    | \$286,890,332 |
| Early Head Start Funding | \$46,818,000  |
| Head Start Funding       | \$240,072,332 |

## QUALITY

#### **CLASSROOM QUALITY SCORES**



# TEACHER SALARY

#### **AVERAGE SALARY OF TEACHERS WITH A BA DEGREE**



## **FUNDING**

#### FEDERAL FUNDING PER CHILD



# **PUERTO RICO** Head Start & Early Head Start

## **ENROLLMENT**

|                                       | TOTAL  | EARLY<br>HEAD START | HEAD<br>START |
|---------------------------------------|--------|---------------------|---------------|
| Total Funded Enrollment               | 36,776 | 3,724               | 33,052        |
| Federally Funded                      | 36,776 | 3,724               | 33,052        |
| State Supplemental                    | 0      | 0                   | 0             |
| MIECHV Funded                         | 0      | 0                   | 0             |
| American Indian/<br>Alaska Native     | 0      | 0                   |