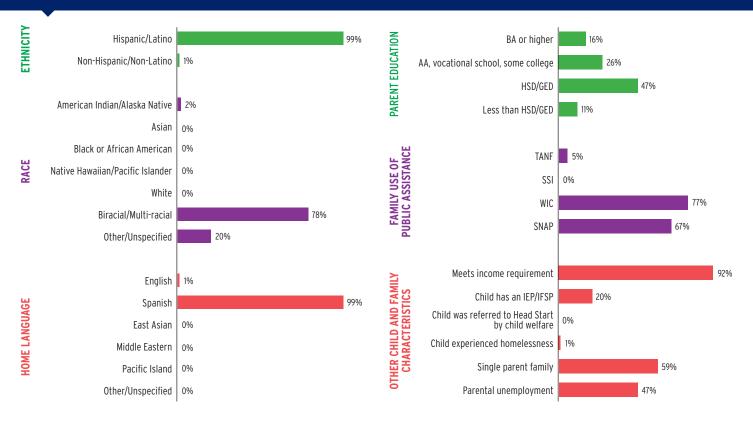

| TOTAL         | EARLY HEAD START | HEAD START    |
|--------------------------------------------------|---------------|------------------|---------------|
| Total Funding                                    | \$286,890,332 | \$46,818,000     | \$240,072,332 |
| Total Federal Funding                            | \$286,890,332 | \$46,818,000     | \$240,072,332 |
| Head Start Federal Funding                       | \$286,890,332 | \$46,818,000     | \$240,072,332 |
| American Indian/Alaska Native Head Start Funding | \$0           | \$0              | \$0           |
| Head Start State Supplemental Funding            | \$0           | \$0              | \$0           |



# **PUERTO RICO** Head Start & Early Head Start

## **CHILD AND FAMILY CHARACTERISTICS**



## **SUPPORT SERVICES**



# CHILDREN RECEIVING TRANSPORTATION



#### **FAMILIES' USE OF SUPPORT SERVICES**

# FAMILIES RECEIVING AT LEAST ONE SUPPORT SERVICE





# **PUERTO RICO Early Head Start**

2008

Advanced

2009

BA

2010

AA

#### **EARLY HEAD START STAFF**

20

2007



2011

CDA

2012

No ECE-related credentials

2013

Not reported

2014

2015







# **PUERTO RICO Early Head Start**

## TYPE AND DURATION OF EARLY HEAD START SERVICES

#### **PROGRAM TYPE AND DURATION**







#### PERCENT OF CHILDREN IN SCHOOL-DAY, 5-DAY PER WEEK PROGRAMS



#### PERCENT OF CHILDREN IN CHILD CARE PARTNERSHIPS



#### **ADDITIONAL TYPE AND DURATION INFORMATION**







# **PUERTO RICO Head Start**

#### **HEAD START STAFF**









# Assistant teacher degree qualifications Advanced BA AA CDA