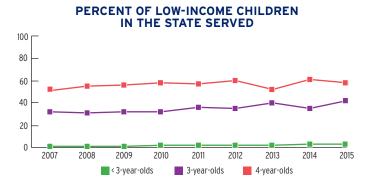

| EARLY<br>HEAD START | HEAD<br>START |
|---------------------------------------|--------|---------------------|---------------|
| Total Funded Enrollment               | 36,776 | 3,724               | 33,052        |
| Federally Funded                      | 36,776 | 3,724               | 33,052        |
| State Supplemental                    | 0      | 0                   | 0             |
| MIECHV Funded                         | 0      | 0                   | 0             |
| American Indian/<br>Alaska Native     | 0      | 0                   | 0             |
| Cumulative Enrollment                 | 37,856 | 3,579               | 34,277        |
| In Center-Based<br>Child Care Partner | 88     | 88                  | 0             |



# PERCENT OF CHILDREN IN THE STATE SERVED





## **FUNDING**

|                                                  | TOTAL         | EARLY HEAD START | HEAD START    |
|--------------------------------------------------|---------------|------------------|---------------|
| Total Funding                                    | \$286,890,332 | \$46,818,000     | \$240,072,332 |
| Total Federal Funding                            | \$286,890,332 | \$46,818,000     | \$240,072,332 |
| Head Start Federal Funding                       | \$286,890,332 | \$46,818,000     | \$240,072,332 |
| American Indian/Alaska Native Head Start Funding | \$0           | \$0              | \$0           |
| Head Start State Supplemental Funding            | \$0           | \$0              | \$0           |



# **PUERTO RICO** Head Start & Early Head Start

##