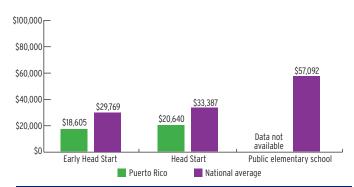

| 3%                    |
| 3-Year-Olds    | 13,445             | 36%                 | 42%                   |
| 4-Year-Olds    | 19,607             | 49%                 | 58%                   |

# ENROLLMENT

#### PERCENT OF LOW-INCOME CHILDREN SERVED BY HEAD START



## **TEACHER DEGREE**

#### PERCENT OF TEACHERS WITH BA OR HIGHER



## **PROGRAM DURATION**

# PERCENT OF CHILDREN IN SCHOOL-DAY, 5-DAY/WEEK PROGRAMS



## **FEDERAL FUNDING**

|                          | FUNDING       |
|--------------------------|---------------|
| Total Federal Funding    | \$286,890,332 |
| Early Head Start Funding | \$46,818,000  |
| Head Start Funding       | \$240,072,332 |

## QUALITY

#### **CLASSROOM QUALITY SCORES**



# TEACHER SALARY

#### **AVERAGE SALARY OF TEACHERS WITH A BA DEGREE**



## **FUNDING**

#### FEDERAL FUNDING PER CHILD



# **PUERTO RICO** Head Start & Early Head Start

## **ENROLLMENT**

|                                       | TOTAL  | EARLY<br>HEAD START | HEAD<br>START |
|---------------------------------------|--------|---------------------|---------------|
| Total Funded Enrollment               | 36,776 | 3,724               | 33,052        |
| Federally Funded                      | 36,776 | 3,724               | 33,052        |
| State Supplemental                    | 0      | 0                   | 0             |
| MIECHV Funded                         | 0      | 0                   | 0             |
| American Indian/<br>Alaska Native     | 0      | 0                   | 0             |
| Cumulative Enrollment                 | 37,856 | 3,579