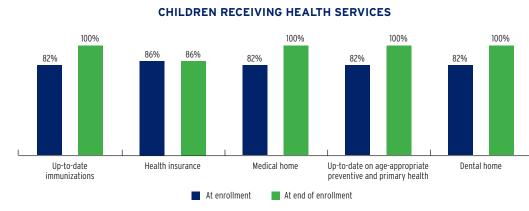

# SUPPORT SERVICES

#### CHILDREN RECEIVING TRANSPORTATION

#### FAMILIES' USE OF SUPPORT SERVICES