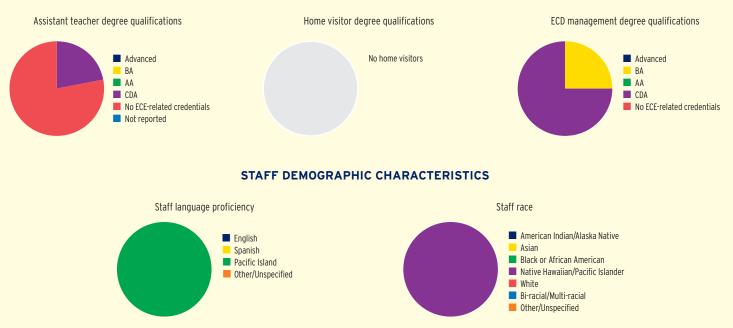

Federal Funding                            | \$1,437,508 | \$0              | \$1,437,508 |
| Head Start Federal Funding                       | \$1,437,508 | \$0              | \$1,437,508 |
| American Indian/Alaska Native Head Start Funding | \$0         | \$0              | \$0         |
| Head Start State Supplemental Funding            | \$0         | \$0              | \$0         |



#### FEDERAL FUNDING PER CHILD (2015 DOLLARS)

# PALAU Head Start & Early Head Start



# SUPPORT SERVICES



#### CHILDREN RECEIVING TRANSPORTATION



#### FAMILIES' USE OF SUPPORT SERVICES







# NO EARLY HEAD START ENROLLMENT

# **PALAU Head Start**

## HEAD START STAFF



#### AVERAGE TEACHER SALARY



#### STAFF CHARACTERISTICS



#### **STAFF TURNOVER**



#### ADDITIONAL STAFF QUALIFICATIONS



0

Palau

# TYPE AND DURATION OF HEAD START SERVICES

#### **PROGRAM TYPE AND DURATION**





#### ADDITIONAL TYPE AND DURATION INFORMATION



\*Reflects data for American Samoa, Guam, Northern Mariana Islands, Palau, and Virgin Islands

National average

ſ

Palau

National average

0

Palau

National average