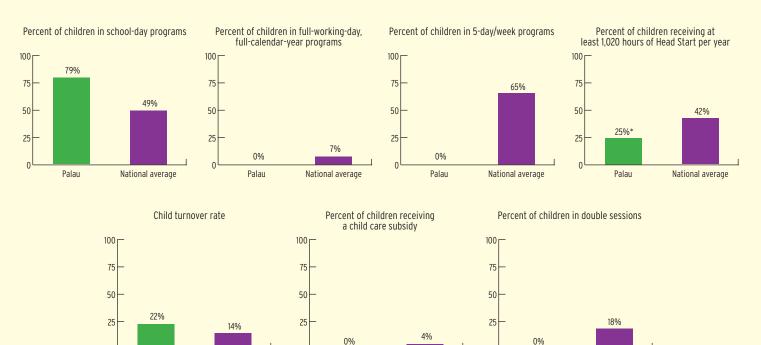

# TYPE AND DURATION OF HEAD START SERVICES

#### **PROGRAM TYPE AND DURATION**

#### ADDITIONAL TYPE AND DURATION INFORMATION

\*Reflects data for American Samoa, Guam, Northern Mariana Islands, Palau, and Virgin Islands

National average

ſ

Palau

National average

0

Palau