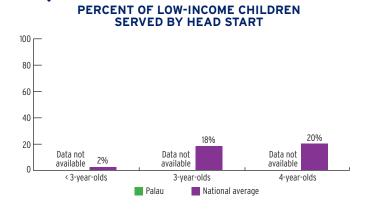

# PALAU Head Start & Early Head Start 2014-2015 Overview

# FEDERALLY FUNDED ENROLLMENT

|                | NUMBER<br>ENROLLED | PERCENT<br>OF STATE | PERCENT OF<br>LOW-INCOME |
|----------------|--------------------|---------------------|--------------------------|
| TOTAL          | 400                | 36%                 | Not available            |
| Pregnant Women | 0                  | N/A                 | N/A                      |
| < 3-Year-Olds  | 0                  | 0%                  | Not available            |
| 3-Year-Olds    | 124                | 56%                 | Not available            |
| 4-Year-Olds    | 276                | 100%                | Not available            |

### ENROLLMENT



# **TEACHER DEGREE**

#### PERCENT OF TEACHERS WITH BA OR HIGHER



## **PROGRAM DURATION**



# FEDERAL FUNDING

|                          | FUNDING     |  |
|--------------------------|-------------|--|
| Total Federal Funding    | \$1,437,508 |  |
| Early Head Start Funding | \$0         |  |
| Head Start Funding       | \$1,437,508 |  |

# QUALITY

#### CLASSROOM QUALITY SCORES



## **TEACHER SALARY**

#### AVERAGE SALARY OF TEACHERS WITH A BA DEGREE



#### FUNDING

#### FEDERAL FUNDING PER CHILD



\*No teachers had a BA or higher. Salary data is for teachers with an AA.

# PALAU Head Start & Early Head Start

# ENROLLMENT

|                                       | TOTAL | EARLY<br>HEAD START | HEAD<br>START |
|---------------------------------------|-------|---------------------