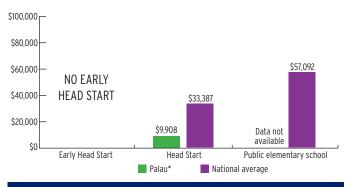

#### FEDERAL FUNDING PER CHILD

\*No teachers had a BA or higher. Salary data is for teachers with an AA.

# NO EARLY HEAD START ENROLLMENT