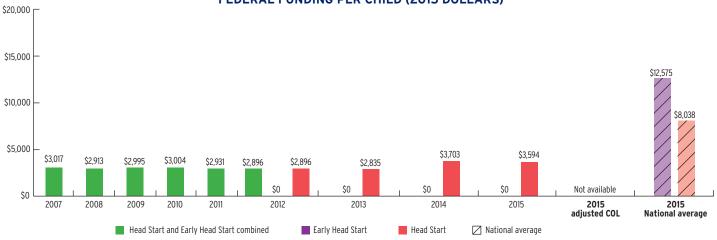

#### FEDERAL FUNDING PER CHILD (2015 DOLLARS)

#### FEDERAL FUNDING PER CHILD

\*No teachers had a BA or higher. Salary data is for teachers with an AA.