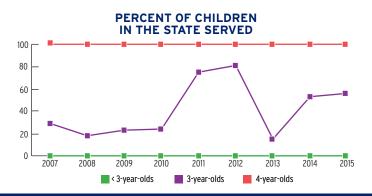

#### NUMBER OF CHILDREN ENROLLED **OVER TIME, BY AGE** 2,000 1.500 1,000 500 0 2007 2008 2015 2009 2010 2011 2012 2013 2014 < 3-year-olds</p> 3-year-olds 4-year-olds

#### PERCENT OF LOW-INCOME CHILDREN IN THE STATE SERVED