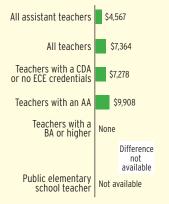

#### AVERAGE TEACHER SALARY

#### FEDERAL FUNDING PER CHILD

\*No teachers had a BA or higher. Salary data is for teachers with an AA.