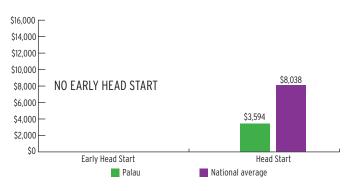

#### AVERAGE SALARY OF TEACHERS WITH A BA DEGREE

# NO EARLY HEAD START ENROLLMENT