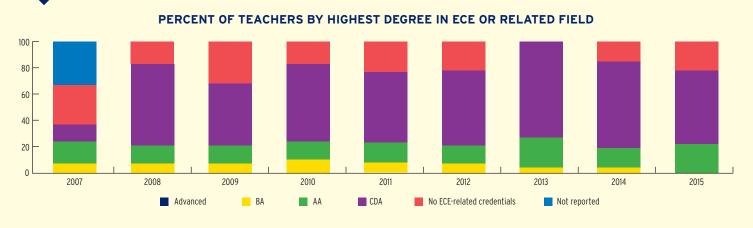

----|-------------|
| Total Funding                                    | \$1,437,508 | \$0              | \$1,437,508 |
| Total Federal Funding                            | \$1,437,508 | \$0              | \$1,437,508 |
| Head Start Federal Funding                       | \$1,437,508 | \$0              | \$1,437,508 |
| American Indian/Alaska Native Head Start Funding | \$0         | \$0              | \$0         |
| Head Start State Supplemental Funding            | \$0         | \$0              | \$0         |



#### FEDERAL FUNDING PER CHILD (2015 DOLLARS)

# PALAU Head Start & Early Head Start



# SUPPORT SERVICES



#### CHILDREN RECEIVING TRANSPORTATION



#### FAMILIES' USE OF SUPPORT SERVICES







# NO EARLY HEAD START ENROLLMENT

# **PALAU Head Start**

## HEAD START STAFF



#### AVERAGE TEACHER SALARY



#### STAFF CHARACTERISTICS



#### **STAFF TURNOVER**



#### ADDITIONAL STAFF QUALIFICATIONS



0

Palau

# TYPE AND DURATION OF HEAD START SERVICES

#### **PROGRAM TYPE AND DURATION**





#### ADDITIONAL TYPE AND DURATION INFORMATION



\*Reflects data for American Samoa, Guam, Northern Mariana Islands, Palau, and Virgin Islands

National average

ſ

Palau

National average

0

Palau

National average