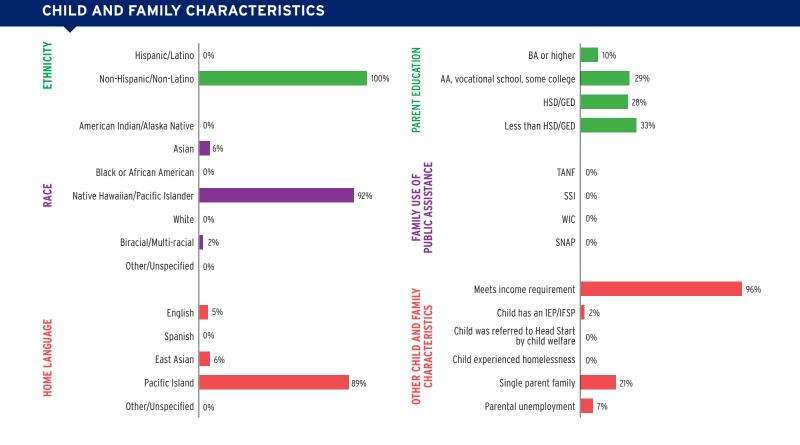

# FUNDING

|                                                  | TOTAL       | EARLY HEAD START | HEAD START  |
|--------------------------------------------------|-------------|------------------|-------------|
| Total Funding                                    | \$1,437,508 | \$0              | \$1,437,508 |
| Total Federal Funding                            | \$1,437,508 | \$0              | \$1,437,508 |
| Head Start Federal Funding                       | \$1,437,508 | \$0              | \$1,437,508 |
| American Indian/Alaska Native Head Start Funding | \$0         | \$0              | \$0         |
| Head Start State Supplemental Funding            | \$0         | \$0              | \$0         |



#### FEDERAL FUNDING PER CHILD (2015 DOLLARS)

# PALAU Head Start & Early Head Start



# SUPPORT SERVICES



#### CHILDREN RECEIVING TRANSPORTATION



#### FAMILIES' USE OF SUPPORT SERVICES







# NO EARLY HEAD START ENROLLMENT

# **PALAU Head Start**

## HEAD START STAFF



#### AVERAGE TEACHER SALARY



#### STAFF CHARACTERISTICS



#### **STAFF TURNOVER**



#### ADDITIONAL STAFF QUALIFICATIONS



0

Palau

# TYPE AND DURATION OF HEAD START SERVICES

#### **PROGRAM TYPE AND DURATION**





#### ADDITIONAL TYPE AND DURATION INFORMATION



\*Reflects data for American Samoa, Guam, Northern Mariana Islands, Palau, and Virgin Islands

National average

ſ

Palau

National average

0

Palau

National average