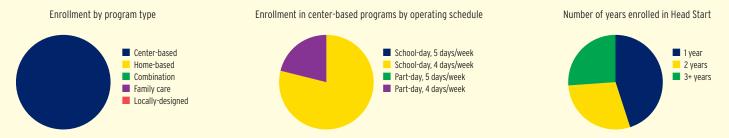

#### **PROGRAM TYPE AND DURATION**

#### ADDITIONAL TYPE AND DURATION INFORMATION

\*Reflects data for American Samoa, Guam, Northern Mariana Islands, Palau, and Virgin Islands

National average

ſ

Palau

National average

0

Palau