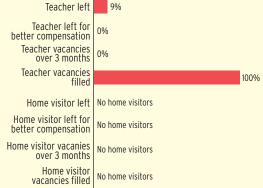

$0              | \$1,437,508 |
| Total Federal Funding                            | \$1,437,508 | \$0              | \$1,437,508 |
| Head Start Federal Funding                       | \$1,437,508 | \$0              | \$1,437,508 |
| American Indian/Alaska Native Head Start Funding | \$0         | \$0              | \$0         |
| Head Start State Supplemental Funding            | \$0         | \$0              | \$0         |



#### FEDERAL FUNDING PER CHILD (2015 DOLLARS)

# PALAU Head Start & Early Head Start



# SUPPORT SERVICES



#### CHILDREN RECEIVING TRANSPORTATION



#### FAMILIES' USE OF SUPPORT SERVICES







# NO EARLY HEAD START ENROLLMENT

# **PALAU Head Start**

## HEAD START STAFF



#### AVERAGE TEACHER SALARY



#### STAFF CHARACTERISTICS



#### **STAFF TURNOVER**



#### ADDITIONAL STAFF QUALIFICATIONS



0

Palau

# TYPE AND DURATION OF HEAD START SERVICES

#### **PROGRAM TYPE AND DURATION**





#### ADDITIONAL TYPE AND DURATION INFORMATION



\*Reflects data for American Samoa, Guam, Northern Mariana Islands, Palau, and Virgin Islands

National average

ſ

Palau

National average

0

Palau

National average