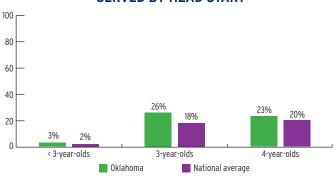

#### PERCENT OF LOW-INCOME CHILDREN SERVED BY HEAD START

# FEDERALLY FUNDED ENROLLMENT

|                | NUMBER<br>Enrolled | PERCENT<br>OF STATE | PERCENT OF LOW-INCOME |
|----------------|--------------------|---------------------|-----------------------|
| TOTAL          | 17,439             | 7%                  | 12%                   |
| Pregnant Women | 144                | N/A                 | N/A                   |
| < 3-Year-Olds  | 2,635              | 2%                  | 3%                    |
| 3-Year-Olds    | 7,861              | 15%                 | 26%                   |
| 4-Year-Olds    | 6,799              | 13%                 | 23%                   |