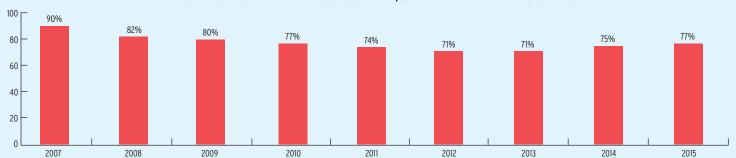

\$97,788,225 |
| Head Start Federal Funding                       | \$107,630,139 | \$29,623,000     | \$78,007,139 |
| American Indian/Alaska Native Head Start Funding | \$19,781,086  | Not available    | \$19,781,086 |
| Head Start State Supplemental Funding            | \$0           | \$0              | \$0          |



# **OKLAHOMA** Head Start & Early Head Start

# **CHILD AND FAMILY CHARACTERISTICS**





### SUPPORT SERVICES





#### **FAMILIES' USE OF SUPPORT SERVICES**



# FAMILIES RECEIVING AT LEAST ONE SUPPORT SERVICE



# **OKLAHOMA** Early Head Start

# **EARLY HEAD START STAFF**









# **OKLAHOMA Early Head Start**

# TYPE AND DURATION OF EARLY HEAD START SERVICES

#### PROGRAM TYPE AND DURATION







#### PERCENT OF CHILDREN IN SCHOOL-DAY, 5-DAY PER WEEK PROGRAMS



#### PERCENT OF CHILDREN IN CHILD CARE PARTNERSHIPS



#### **ADDITIONAL TYPE AND DURATION INFORMATION**







# **OKLAHOMA Head Start**

#### **HEAD START STAFF**

#### 

CDA

No ECE-related credentials



Advanced

BA

AA





Not reported

# ADDITIONAL STAFF QUALIFICATIONS







#### STAFF DEMOGRAPHIC CHARACTERISTICS



# TYPE AND DURATION OF HEAD START SERVICES

#### **PROGRAM TYPE AND DURATION**







#### PERCENT OF CHILDREN IN SCHOOL-DAY, 5-DAY PER WEEK PROGRAMS



### ADDITIONAL TYPE AND DURATION INFORMATION