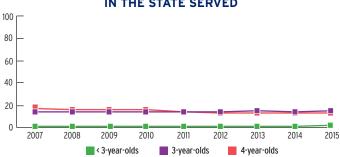

| EARLY<br>HEAD START | HEAD<br>START |
|---------------------------------------|--------|---------------------|---------------|
| Total Funded Enrollment               | 17,439 | 2,779               | 14,660        |
| Federally Funded                      | 14,641 | 2,447               | 12,194        |
| State Supplemental                    | 0      | 0                   | 0             |
| MIECHV Funded                         | 0      | 0                   | 0             |
| American Indian/<br>Alaska Native     | 2,798  | 332                 | 2,466         |
| Cumulative Enrollment                 | 19,593 | 3,081               | 16,512        |
| In Center-Based<br>Child Care Partner | 464    | 48                  | 416           |



# PERCENT OF CHILDREN IN THE STATE SERVED



# PERCENT OF LOW-INCOME CHILDREN IN THE STATE SERVED



# **FUNDING**

|                                                  | TOTAL         | EARLY HEAD START | HEAD START   |
|--------------------------------------------------|---------------|------------------|--------------|
| Total Funding                                    | \$127,411,225 | \$29,623,000     | \$97,788,225 |
| Total Federal Funding                            | \$127,411,225 | \$29,623,000     | \$97,788,225 |
| Head Start Federal Funding                       | \$107,630,139 | \$29,623,000     | \$78,007,139 |
| American Indian/Alaska Native Head Start Funding | \$19,781,086  | Not available    | \$19,781,086 |
| Head Start State Supplemental Funding            | \$0           | \$0              | \$0          |



# *