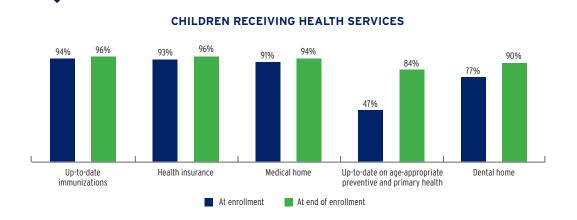

| TOTAL         | EARLY HEAD START | HEAD START   |
|--------------------------------------------------|---------------|------------------|--------------|
| Total Funding                                    | \$127,411,225 | \$29,623,000     | \$97,788,225 |
| Total Federal Funding                            | \$127,411,225 | \$29,623,000     | \$97,788,225 |
| Head Start Federal Funding                       | \$107,630,139 | \$29,623,000     | \$78,007,139 |
| American Indian/Alaska Native Head Start Funding | \$19,781,086  | Not available    | \$19,781,086 |
| Head Start State Supplemental Funding            | \$0           | \$0              | \$0          |



# **OKLAHOMA** Head Start & Early Head Start

# **CHILD AND FAMILY CHARACTERISTICS**





### SUPPORT SERVICES





#### **FAMILIES' USE OF SUPPORT SERVICES**



# FAMILIES RECEIVING AT LEAST ONE SUPPORT SERVICE



# **OKLAHOMA** Early Head Start

# **EARLY HEAD START STAFF**









# **OKLAHOMA Early Head Start**

# TYPE AND DURATION OF EARLY HEAD START SERVICES

#### PROGRAM TYPE AND DURATION







#### PERCENT OF CHILDREN IN SCHOOL-DAY, 5-DAY PER WEEK PROGRAMS



#### PERCENT OF CHILDREN IN CHILD CARE PARTNERSHIPS



#### **ADDITIONAL TYPE AND DURATION INFORMATION**







# **OKLAHOMA Head Start**

#### **HEAD START STAFF**

#### 

CDA

No ECE-related credentials



Advanced

BA

AA





Not reported

# ADDITIONAL STAFF QUALIFICATIONS







#### STAFF DEMOGRAPHIC CHARACTERISTICS



# TYPE AND DURATION OF HEAD START SERVICES

#### **PROGRAM TYPE AND DURATION**







#### PERCENT OF CHILDREN