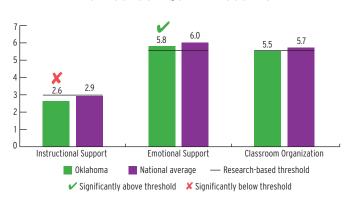

|
| < 3-Year-Olds  | 2,635              | 2%                  | 3%                    |
| 3-Year-Olds    | 7,861              | 15%                 | 26%                   |
| 4-Year-Olds    | 6,799              | 13%                 | 23%                   |

# **ENROLLMENT**

#### PERCENT OF LOW-INCOME CHILDREN SERVED BY HEAD START



# TEACHER DEGREE

#### PERCENT OF TEACHERS WITH BA OR HIGHER



### **PROGRAM DURATION**

# PERCENT OF CHILDREN IN SCHOOL-DAY, 5-DAY/WEEK PROGRAMS



# **FEDERAL FUNDING**

|                          | FUNDING       |
|--------------------------|---------------|
| Total Federal Funding    | \$127,411,225 |
| Early Head Start Funding | \$29,623,000  |
| Head Start Funding       | \$97,788,225  |

# **QUALITY**

#### **CLASSROOM QUALITY SCORES**



# **TEACHER SALARY**

#### **AVERAGE SALARY OF TEACHERS WITH A BA DEGREE**



### **FUNDING**

#### FEDERAL FUNDING PER CHILD



# **OKLAHOMA** Head Start & Early Head Start

### **ENROLLMENT**

|                                       | TOTAL  | EARLY<br>HEAD START | HEAD<br>START |
|---------------------------------------|--------|---------------------|---------------|
| Total Funded Enrollment               | 17,439 | 2,779               | 14,660        |
| Federally Funded                      | 14,641 | 2,447               | 12,194        |
| State Supplemental                    | 0      | 0                   | 0             |
| MIECHV Funded                         | 0      | 0                   | 0             |
| American Indian/<br>Alaska Native     | 2,798  | 332