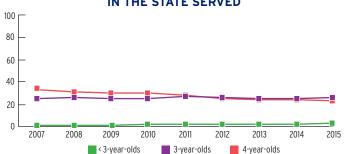

--------------------------|--------|---------------------|---------------|
| Total Funded Enrollment               | 17,439 | 2,779               | 14,660        |
| Federally Funded                      | 14,641 | 2,447               | 12,194        |
| State Supplemental                    | 0      | 0                   | 0             |
| MIECHV Funded                         | 0      | 0                   | 0             |
| American Indian/<br>Alaska Native     | 2,798  | 332                 | 2,466         |
| Cumulative Enrollment                 | 19,593 | 3,081               | 16,512        |
| In Center-Based<br>Child Care Partner | 464    | 48                  | 416           |



# PERCENT OF CHILDREN IN THE STATE SERVED



# PERCENT OF LOW-INCOME CHILDREN IN THE STATE SERVED



# **FUNDING**

|                                                  | TOTAL         | EARLY HEAD START | HEAD START   |
|--------------------------------------------------|---------------|------------------|--------------|
| Total Funding                                    | \$127,411,225 | \$29,623,000     | \$97,788,225 |
| Total Federal Funding                            | \$127,411,225 | \$29,623,000     | \$97,788,225 |
| Head Start Federal Funding                       | \$107,630,139 | \$29,623,000     | \$78,007,139 |
| American Indian/Alaska Native Head Start Funding | \$19,781,086  | Not available    | \$19,781,086 |
| Head Start State Supplemental Funding            | \$0           | \$0              | \$0          |



# **OKLAHOMA** Head Start & Early Head Start

# **CHILD AND