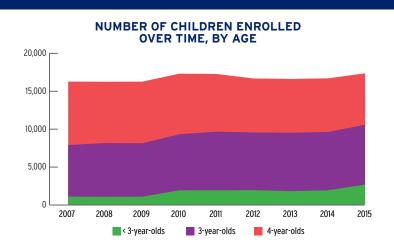

| TOTAL  | EARLY<br>HEAD START | HEAD<br>START |
|---------------------------------------|--------|---------------------|---------------|
| Total Funded Enrollment               | 17,439 | 2,779               | 14,660        |
| Federally Funded                      | 14,641 | 2,447               | 12,194        |
| State Supplemental                    | 0      | 0                   | 0             |
| MIECHV Funded                         | 0      | 0                   | 0             |
| American Indian/<br>Alaska Native     | 2,798  | 332                 | 2,466         |
| Cumulative Enrollment                 | 19,593 | 3,081               | 16,512        |
| In Center-Based<br>Child Care Partner | 464    | 48                  | 416           |



# PERCENT OF CHILDREN IN THE STATE SERVED



# PERCENT OF LOW-INCOME CHILDREN IN THE STATE SERVED



# **FUNDING**

|                                                  | TOTAL         | EARLY HEAD START | HEAD START   |
|--------------------------------------------------|---------------|------------------|--------------|
| Total Funding                                    | \$127,411,225 | \$29,623,000     | \$97,788,225 |
| Total Federal Funding                            | \$127,411,225 | \$29,623,000     | \$97,788,225 |
| Head Start Federal Funding                       | \$107,630,139 | \$29,623,000     | \$78,007,139 |
| American Indian/Alaska Native Head Start Funding | \$19,781,086  | Not available    | \$19,781,086 |
| Head Start State Supplemental Funding            | \$0