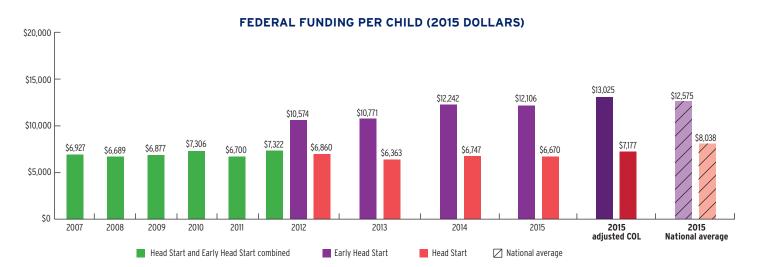

VED



# PERCENT OF LOW-INCOME CHILDREN IN THE STATE SERVED



# **FUNDING**

|                                                  | TOTAL         | EARLY HEAD START | HEAD START   |
|--------------------------------------------------|---------------|------------------|--------------|
| Total Funding                                    | \$127,411,225 | \$29,623,000     | \$97,788,225 |
| Total Federal Funding                            | \$127,411,225 | \$29,623,000     | \$97,788,225 |
| Head Start Federal Funding                       | \$107,630,139 | \$29,623,000     | \$78,007,139 |
| American Indian/Alaska Native Head Start Funding | \$19,781,086  | Not available    | \$19,781,086 |
| Head Start State Supplemental Funding            | \$0           | \$0              | \$0          |



# **OKLAHOMA** Head Start & Early Head Start

# **CHILD AND FAMILY CHARACTERISTICS**





### SUPPORT SERVICES





#### **FAMILIES' USE OF SUPPORT SERVICES**



# FAMILIES RECEIVING AT LEAST ONE SUPPORT SERVICE



# **OKLAHOMA** Early Head Start

# **EARLY HEAD START STAFF**









# **OKLAHOMA Early Head Start**

# TYPE AND DURATION OF EARLY HEAD START SERVICES

#### PROGRAM TYPE AND DURATION







#### PERCENT OF CHILDREN IN SCHOOL-DAY, 5-DAY PER WEEK PROGRAMS



#### PERCENT OF CHILDREN IN CHILD CARE PARTNERSHIPS



#### **ADDITIONAL TYPE AND DURATION INFORMATION**







# **OKLAHOMA Head Start**

#### **HEAD START STAFF**

#### 

CDA

No ECE-related credentials



Advanced

BA

AA





Not reported

# ADDITIONAL STAFF QUALIFICATIONS







#### STAFF DEMOGRAPHIC CHARACTERISTICS