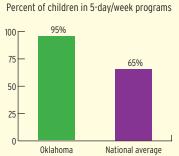

# TYPE AND DURATION OF HEAD START SERVICES

#### PERCENT OF CHILDREN IN SCHOOL-DAY, 5-DAY PER WEEK PROGRAMS