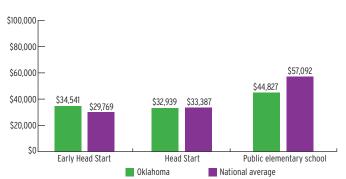

|
| 3-Year-Olds    | 7,861              | 15%                 | 26%                   |
| 4-Year-Olds    | 6,799              | 13%                 | 23%                   |

# **ENROLLMENT**

#### PERCENT OF LOW-INCOME CHILDREN SERVED BY HEAD START



# TEACHER DEGREE

#### PERCENT OF TEACHERS WITH BA OR HIGHER



### **PROGRAM DURATION**

# PERCENT OF CHILDREN IN SCHOOL-DAY, 5-DAY/WEEK PROGRAMS



# **FEDERAL FUNDING**

|                          | FUNDING       |
|--------------------------|---------------|
| Total Federal Funding    | \$127,411,225 |
| Early Head Start Funding | \$29,623,000  |
| Head Start Funding       | \$97,788,225  |

# **QUALITY**

#### **CLASSROOM QUALITY SCORES**



# **TEACHER SALARY**

#### **AVERAGE SALARY OF TEACHERS WITH A BA DEGREE**



### **FUNDING**

#### FEDERAL FUNDING PER CHILD



# **OKLAHOMA** Head Start & Early Head Start

### **ENROLLMENT**

|                                       | TOTAL  | EARLY<br>HEAD START | HEAD<br>START |
|---------------------------------------|--------|---------------------|---------------|
| Total Funded Enrollment               | 17,439 | 2,779               | 14,660        |
| Federally Funded                      | 14,641 | 2,447               | 12,194        |
| State Supplemental                    | 0      | 0                   | 0             |
| MIECHV Funded                         | 0      | 0                   | 0             |
| American Indian/<br>Alaska Native     | 2,798  | 332                 | 2,466         |
| Cumulative Enrollment                 | 19,593 | 3,081