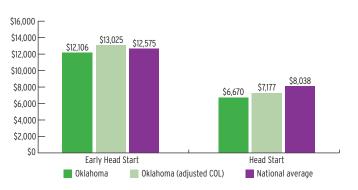

| 15%                 | 26%                   |
| 4-Year-Olds    | 6,799              | 13%                 | 23%                   |

# **ENROLLMENT**

#### PERCENT OF LOW-INCOME CHILDREN SERVED BY HEAD START



# TEACHER DEGREE

#### PERCENT OF TEACHERS WITH BA OR HIGHER



### **PROGRAM DURATION**

# PERCENT OF CHILDREN IN SCHOOL-DAY, 5-DAY/WEEK PROGRAMS



# **FEDERAL FUNDING**

|                          | FUNDING       |
|--------------------------|---------------|
| Total Federal Funding    | \$127,411,225 |
| Early Head Start Funding | \$29,623,000  |
| Head Start Funding       | \$97,788,225  |

# **QUALITY**

#### **CLASSROOM QUALITY SCORES**



# **TEACHER SALARY**

#### **AVERAGE SALARY OF TEACHERS WITH A BA DEGREE**



### **FUNDING**

#### FEDERAL FUNDING PER CHILD



# **OKLAHOMA** Head Start & Early Head Start

### **ENROLLMENT**

|                                       | TOTAL  | EARLY<br>HEAD START | HEAD<br>START |
|---------------------------------------|--------|---------------------|---------------|
| Total Funded Enrollment               | 17,439 | 2,779               | 14,660        |
| Federally Funded                      | 14,641 | 2,447               | 12,194        |
| State Supplemental                    | 0      | 0                   | 0             |
| MIECHV Funded                         | 0      | 0                   | 0             |
| American Indian/<br>Alaska Native     | 2,798  | 332                 | 2,466         |
| Cumulative Enrollment                 | 19,593 | 3,081               | 16,512        |
| In Center-Based<br