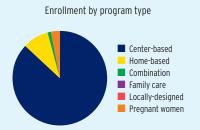

Funding                            | \$127,411,225 | \$29,623,000     | \$97,788,225 |
| Head Start Federal Funding                       | \$107,630,139 | \$29,623,000     | \$78,007,139 |
| American Indian/Alaska Native Head Start Funding | \$19,781,086  | Not available    | \$19,781,086 |
| Head Start State Supplemental Funding            | \$0           | \$0              | \$0          |



# **OKLAHOMA** Head Start & Early Head Start

# **CHILD AND FAMILY CHARACTERISTICS**





### SUPPORT SERVICES





#### **FAMILIES' USE OF SUPPORT SERVICES**



# FAMILIES RECEIVING AT LEAST ONE SUPPORT SERVICE



# **OKLAHOMA** Early Head Start

# **EARLY HEAD START STAFF**









# **OKLAHOMA Early Head Start**

# TYPE AND DURATION OF EARLY HEAD START SERVICES

#### PROGRAM TYPE AND DURATION







#### PERCENT OF CHILDREN IN SCHOOL-DAY, 5-DAY PER WEEK PROGRAMS



#### PERCENT OF CHILDREN IN CHILD CARE PARTNERSHIPS



#### **ADDITIONAL TYPE AND DURATION INFORMATION**







# **OKLAHOMA Head Start**

#### **HEAD START STAFF**

#### 

CDA

No ECE-related credentials



Advanced

BA

AA





Not reported

# ADDITIONAL STAFF QUALIFICATIONS







#### STAFF DEMOGRAPHIC CHARACTERISTICS



# TYPE AND DURATION OF HEAD START SERVICES

#### **PROGRAM TYPE AND DURATION**







#### PERCENT OF CHILDREN IN SCHOOL-DAY, 5-DAY PER WEEK PROGRAMS



### ADDITIONAL TYPE AND DURATION INFORMATION