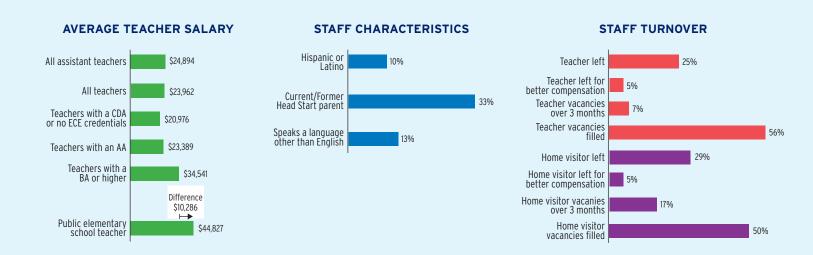

|
| Total Funding                                    | \$127,411,225 | \$29,623,000     | \$97,788,225 |
| Total Federal Funding                            | \$127,411,225 | \$29,623,000     | \$97,788,225 |
| Head Start Federal Funding                       | \$107,630,139 | \$29,623,000     | \$78,007,139 |
| American Indian/Alaska Native Head Start Funding | \$19,781,086  | Not available    | \$19,781,086 |
| Head Start State Supplemental Funding            | \$0           | \$0              | \$0          |



# **OKLAHOMA** Head Start & Early Head Start

# **CHILD AND FAMILY CHARACTERISTICS**





### SUPPORT SERVICES





#### **FAMILIES' USE OF SUPPORT SERVICES**



# FAMILIES RECEIVING AT LEAST ONE SUPPORT SERVICE



# **OKLAHOMA** Early Head Start

# **EARLY HEAD START STAFF**









# **OKLAHOMA Early Head Start**

# TYPE AND DURATION OF EARLY HEAD START SERVICES

#### PROGRAM TYPE AND DURATION







#### PERCENT OF CHILDREN IN SCHOOL-DAY, 5-DAY PER WEEK PROGRAMS



#### PERCENT OF CHILDREN IN CHILD CARE PARTNERSHIPS



#### **ADDITIONAL TYPE AND DURATION INFORMATION**







# **OKLAHOMA Head Start**

#### **HEAD START STAFF**

#### 

CDA

No ECE-related credentials



Advanced

BA

AA





Not reported

# ADDITIONAL STAFF QUALIFICATIONS







#### STAFF DEMOGRAPHIC CHARACTERISTICS



# TYPE AND DURATION OF HEAD START SERVICES

#### **PROGRAM TYPE AND DURATION**







#### PERCENT OF CHILDREN IN SCHOOL-DAY, 5-DAY PER WEEK PROGRAMS



### ADDITIONAL TYPE AND DURATION INFORMATION