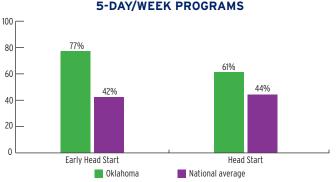

# PERCENT OF CHILDREN IN SCHOOL-DAY, 5-DAY/WEEK PROGRAMS

### **PROGRAM DURATION**