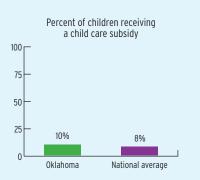

#### **FAMILIES' USE OF SUPPORT SERVICES**

# FAMILIES RECEIVING AT LEAST ONE SUPPORT SERVICE