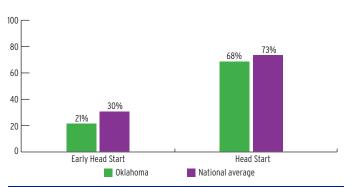

# PERCENT OF CHILDREN IN THE STATE SERVED

# PERCENT OF LOW-INCOME CHILDREN IN THE STATE SERVED