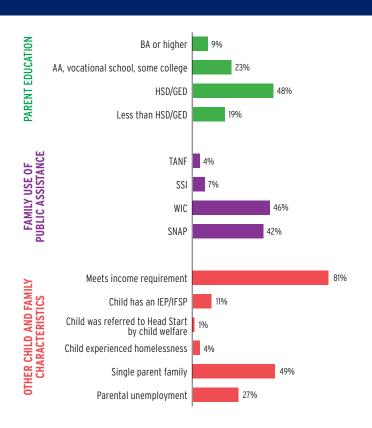

| TOTAL         | EARLY HEAD START | HEAD START   |
|--------------------------------------------------|---------------|------------------|--------------|
| Total Funding                                    | \$127,411,225 | \$29,623,000     | \$97,788,225 |
| Total Federal Funding                            | \$127,411,225 | \$29,623,000     | \$97,788,225 |
| Head Start Federal Funding                       | \$107,630,139 | \$29,623,000     | \$78,007,139 |
| American Indian/Alaska Native Head Start Funding | \$19,781,086  | Not available    | \$19,781,086 |
| Head Start State Supplemental Funding            | \$0           | \$0              | \$0          |



# **OKLAHOMA** Head Start & Early Head Start

# **CHILD AND FAMILY CHARACTERISTICS**





### SUPPORT SERVICES





#### **FAMILIES' USE OF SUPPORT SERVICES**



# FAMILIES RECEIVING AT LEAST ONE SUPPORT SERVICE



# **OKLAHOMA** Early Head Start

# **EARLY HEAD START STAFF**









# **OKLAHOMA Early Head Start**

# TYPE AND DURATION OF EARLY HEAD START SERVICES

#### PROGRAM TYPE AND DURATION







#### PERCENT OF CHILDREN IN SCHOOL-DAY, 5-DAY PER WEEK PROGRAMS



#### PERCENT OF CHILDREN IN CHILD CARE PARTNERSHIPS



#### **ADDITIONAL TYPE AND DURATION INFORMATION**







# **OKLAHOMA Head Start**

#### **HEAD START STAFF**

#### 

CDA

No ECE-related credentials



Advanced

BA

AA





Not reported

# ADDITIONAL STAFF QUALIFICATIONS







#### STAFF DEMOGRAPHIC CHARACTERISTICS



# TYPE AND DURATION OF HEAD START SERVICES

#### **PROGRAM TYPE AND DURATION**







#