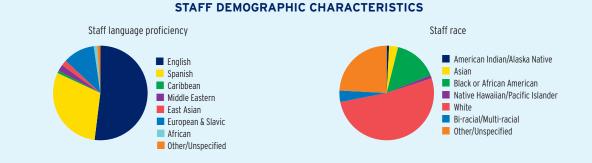

| \$527,831,135 | \$105,669,000    | \$422,162,135 |
| Total Federal Funding                            | \$527,831,135 | \$105,669,000    | \$422,162,135 |
| Head Start Federal Funding                       | \$526,522,384 | \$105,669,000    | \$420,853,384 |
| American Indian/Alaska Native Head Start Funding | \$1,308,751   | \$0              | \$1,308,751   |
| Head Start State Supplemental Funding            | \$0           | \$0              | \$0           |



## **NEW YORK** Head Start & Early Head Start

## **CHILD AND FAMILY CHARACTERISTICS**



### SUPPORT SERVICES





16%

27%

45%

56%

50%

89%



#### **FAMILIES' USE OF SUPPORT SERVICES**



## FAMILIES RECEIVING AT LEAST ONE SUPPORT SERVICE



# **NEW YORK Early Head Start**

## **EARLY HEAD START STAFF**









# **NEW YORK Early Head Start**

## TYPE AND DURATION OF EARLY HEAD START SERVICES

#### **PROGRAM TYPE AND DURATION**







#### PERCENT OF CHILDREN IN SCHOOL-DAY, 5-DAY PER WEEK PROGRAMS



#### PERCENT OF CHILDREN IN CHILD CARE PARTNERSHIPS



#### **ADDITIONAL TYPE AND DURATION INFORMATION**







## **NEW YORK Head Start**

#### **HEAD START STAFF**









#### STAFF DEMOGRAPHIC CHARACTERISTICS



## TYPE AND DURATION OF HEAD START SERVICES

#### **PROGRAM TYPE AND DURATION**







#### PERCENT OF CHILDREN IN SCHOOL-DAY, 5-DAY PER WEEK PROGRAMS



### ADDITIONAL TYPE AND DURATION INFORMATION