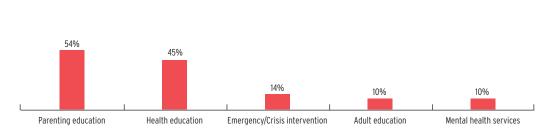

--------------------------------|---------------|------------------|---------------|
| Total Funding                                    | \$527,831,135 | \$105,669,000    | \$422,162,135 |
| Total Federal Funding                            | \$527,831,135 | \$105,669,000    | \$422,162,135 |
| Head Start Federal Funding                       | \$526,522,384 | \$105,669,000    | \$420,853,384 |
| American Indian/Alaska Native Head Start Funding | \$1,308,751   | \$0              | \$1,308,751   |
| Head Start State Supplemental Funding            | \$0           | \$0              | \$0           |



## **NEW YORK** Head Start & Early Head Start

## **CHILD AND FAMILY CHARACTERISTICS**



### SUPPORT SERVICES





16%

27%

45%

56%

50%

89%



#### **FAMILIES' USE OF SUPPORT SERVICES**



## FAMILIES RECEIVING AT LEAST ONE SUPPORT SERVICE



# **NEW YORK Early Head Start**

## **EARLY HEAD START STAFF**









# **NEW YORK Early Head Start**

## TYPE AND DURATION OF EARLY HEAD START SERVICES

#### **PROGRAM TYPE AND DURATION**







#### PERCENT OF CHILDREN IN SCHOOL-DAY, 5-DAY PER WEEK PROGRAMS



#### PERCENT OF CHILDREN IN CHILD CARE PARTNERSHIPS



#### **ADDITIONAL TYPE AND DURATION INFORMATION**







## **NEW YORK Head Start**

#### **HEAD START STAFF**









#### STAFF DEMOGRAPHIC CHARACTERISTICS



## TYPE AND DURATION OF HEAD START SERVICES

#### **PROGRAM TYPE AND DURATION**







#### PERCENT OF CHILDREN IN SCHOOL-DAY, 5-DAY PER WEEK PROGRAMS



### ADDITIONAL TYPE AND DURATION INFORMATION