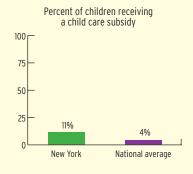

89%



#### **FAMILIES' USE OF SUPPORT SERVICES**



## FAMILIES RECEIVING AT LEAST ONE SUPPORT SERVICE



# **NEW YORK Early Head Start**

## **EARLY HEAD START STAFF**









# **NEW YORK Early Head Start**

## TYPE AND DURATION OF EARLY HEAD START SERVICES

#### **PROGRAM TYPE AND DURATION**







#### PERCENT OF CHILDREN IN SCHOOL-DAY, 5-DAY PER WEEK PROGRAMS



#### PERCENT OF CHILDREN IN CHILD CARE PARTNERSHIPS



#### **ADDITIONAL TYPE AND DURATION INFORMATION**







## **NEW YORK Head Start**

#### **HEAD START STAFF**









#### STAFF DEMOGRAPHIC CHARACTERISTICS



## TYPE AND DURATION OF HEAD START SERVICES

#### **PROGRAM TYPE AND DURATION**







#### PERCENT OF CHILDREN IN SCHOOL-DAY, 5-DAY PER WEEK PROGRAMS



### ADDITIONAL TYPE AND DURATION INFORMATION