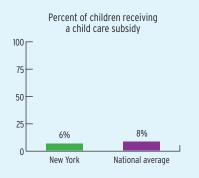

Head Start Funding | \$1,308,751   | \$0              | \$1,308,751   |
| Head Start State Supplemental Funding            | \$0           | \$0              | \$0           |



## **NEW YORK** Head Start & Early Head Start

## **CHILD AND FAMILY CHARACTERISTICS**



### SUPPORT SERVICES





16%

27%

45%

56%

50%

89%



#### **FAMILIES' USE OF SUPPORT SERVICES**



## FAMILIES RECEIVING AT LEAST ONE SUPPORT SERVICE



# **NEW YORK Early Head Start**

## **EARLY HEAD START STAFF**









# **NEW YORK Early Head Start**

## TYPE AND DURATION OF EARLY HEAD START SERVICES

#### **PROGRAM TYPE AND DURATION**







#### PERCENT OF CHILDREN IN SCHOOL-DAY, 5-DAY PER WEEK PROGRAMS



#### PERCENT OF CHILDREN IN CHILD CARE PARTNERSHIPS



#### **ADDITIONAL TYPE AND DURATION INFORMATION**







## **NEW YORK Head Start**

#### **HEAD START STAFF**









#### STAFF DEMOGRAPHIC CHARACTERISTICS



## TYPE AND DURATION OF HEAD START SERVICES

#### **PROGRAM TYPE AND DURATION**







#### PERCENT OF CHILDREN IN SCHOOL-DAY, 5-DAY PER WEEK PROGRAMS



### ADDITIONAL TYPE AND DURATION INFORMATION