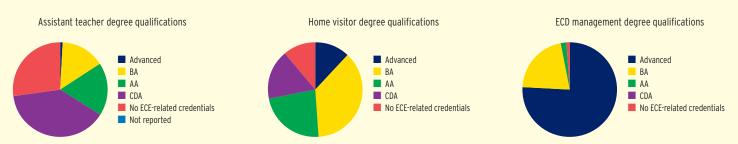

51   |
| Head Start State Supplemental Funding            | \$0           | \$0              | \$0           |



## **NEW YORK** Head Start & Early Head Start

## **CHILD AND FAMILY CHARACTERISTICS**



### SUPPORT SERVICES





16%

27%

45%

56%

50%

89%



#### **FAMILIES' USE OF SUPPORT SERVICES**



## FAMILIES RECEIVING AT LEAST ONE SUPPORT SERVICE



# **NEW YORK Early Head Start**

## **EARLY HEAD START STAFF**









# **NEW YORK Early Head Start**

## TYPE AND DURATION OF EARLY HEAD START SERVICES

#### **PROGRAM TYPE AND DURATION**







#### PERCENT OF CHILDREN IN SCHOOL-DAY, 5-DAY PER WEEK PROGRAMS



#### PERCENT OF CHILDREN IN CHILD CARE PARTNERSHIPS



#### **ADDITIONAL TYPE AND DURATION INFORMATION**







## **NEW YORK Head Start**

#### **HEAD START STAFF**









#### STAFF DEMOGRAPHIC CHARACTERISTICS



## TYPE AND DURATION OF HEAD START SERVICES

#### **PROGRAM TYPE AND DURATION**







#### PERCENT OF CHILDREN IN SCHOOL-DAY, 5-DAY PER WEEK PROGRAMS



### ADDITIONAL TYPE AND DURATION INFORMATION