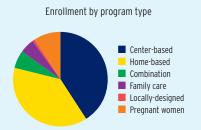

831,135 | \$105,669,000    | \$422,162,135 |
| Head Start Federal Funding                       | \$526,522,384 | \$105,669,000    | \$420,853,384 |
| American Indian/Alaska Native Head Start Funding | \$1,308,751   | \$0              | \$1,308,751   |
| Head Start State Supplemental Funding            | \$0           | \$0              | \$0           |



## **NEW YORK** Head Start & Early Head Start

## **CHILD AND FAMILY CHARACTERISTICS**



### SUPPORT SERVICES





16%

27%

45%

56%

50%

89%



#### **FAMILIES' USE OF SUPPORT SERVICES**



## FAMILIES RECEIVING AT LEAST ONE SUPPORT SERVICE



# **NEW YORK Early Head Start**

## **EARLY HEAD START STAFF**









# **NEW YORK Early Head Start**

## TYPE AND DURATION OF EARLY HEAD START SERVICES

#### **PROGRAM TYPE AND DURATION**







#### PERCENT OF CHILDREN IN SCHOOL-DAY, 5-DAY PER WEEK PROGRAMS



#### PERCENT OF CHILDREN IN CHILD CARE PARTNERSHIPS



#### **ADDITIONAL TYPE AND DURATION INFORMATION**







## **NEW YORK Head Start**

#### **HEAD START STAFF**









#### STAFF DEMOGRAPHIC CHARACTERISTICS



## TYPE AND DURATION OF HEAD START SERVICES

#### **PROGRAM TYPE AND DURATION**







#### PERCENT OF CHILDREN IN SCHOOL-DAY, 5-DAY PER WEEK PROGRAMS



### ADDITIONAL TYPE AND DURATION INFORMATION