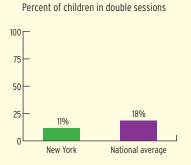

9%



#### **FAMILIES' USE OF SUPPORT SERVICES**



## FAMILIES RECEIVING AT LEAST ONE SUPPORT SERVICE



# **NEW YORK Early Head Start**

## **EARLY HEAD START STAFF**









# **NEW YORK Early Head Start**

## TYPE AND DURATION OF EARLY HEAD START SERVICES

#### **PROGRAM TYPE AND DURATION**







#### PERCENT OF CHILDREN IN SCHOOL-DAY, 5-DAY PER WEEK PROGRAMS



#### PERCENT OF CHILDREN IN CHILD CARE PARTNERSHIPS



#### **ADDITIONAL TYPE AND DURATION INFORMATION**







## **NEW YORK Head Start**

#### **HEAD START STAFF**









#### STAFF DEMOGRAPHIC CHARACTERISTICS



## TYPE AND DURATION OF HEAD START SERVICES

#### **PROGRAM TYPE AND DURATION**







#### PERCENT OF CHILDREN IN SCHOOL-DAY, 5-DAY PER WEEK PROGRAMS



### ADDITIONAL TYPE AND DURATION INFORMATION