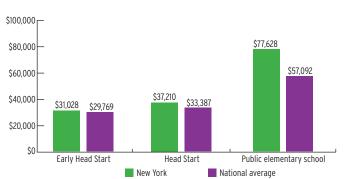

|
| 3-Year-Olds    | 19,663             | 8%                  | 19%                   |
| 4-Year-Olds    | 22,837             | 10%                 | 22%                   |

## **ENROLLMENT**

#### PERCENT OF LOW-INCOME CHILDREN SERVED BY HEAD START



## **TEACHER DEGREE**

#### PERCENT OF TEACHERS WITH BA OR HIGHER



### **PROGRAM DURATION**

## PERCENT OF CHILDREN IN SCHOOL-DAY, 5-DAY/WEEK PROGRAMS



## **FEDERAL FUNDING**

|                          | FUNDING       |
|--------------------------|---------------|
| Total Federal Funding    | \$527,831,135 |
| Early Head Start Funding | \$105,669,000 |
| Head Start Funding       | \$422,162,135 |

## **QUALITY**

#### **CLASSROOM QUALITY SCORES**



## **TEACHER SALARY**

#### **AVERAGE SALARY OF TEACHERS WITH A BA DEGREE**



### **FUNDING**

#### FEDERAL FUNDING PER CHILD



# **NEW YORK** Head Start & Early Head Start

### **ENROLLMENT**

|                                       | TOTAL  | EARLY<br>HEAD START | HEAD<br>START |
|---------------------------------------|--------|---------------------|---------------|
| Total Funded Enrollment               | 51,130 | 8,630               | 42,500        |
| Federally Funded                      | 50,987 | 8,630               | 42,357        |
| State Supplemental                    | 0      | 0                   | 0             |
| MIECHV Funded                         | 0      | 0                   | 0             |
| American Indian/<br>Alaska Native     | 143    | 0                   | 143           |
| Cumulative Enrollment                 | 64,731 | 9,777