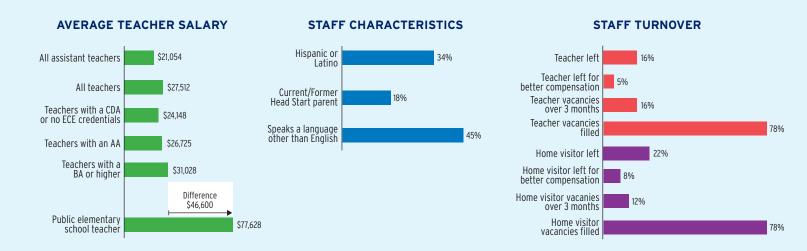

| \$527,831,135 | \$105,669,000    | \$422,162,135 |
| Total Federal Funding                            | \$527,831,135 | \$105,669,000    | \$422,162,135 |
| Head Start Federal Funding                       | \$526,522,384 | \$105,669,000    | \$420,853,384 |
| American Indian/Alaska Native Head Start Funding | \$1,308,751   | \$0              | \$1,308,751   |
| Head Start State Supplemental Funding            | \$0           | \$0              | \$0           |



## **NEW YORK** Head Start & Early Head Start

## **CHILD AND FAMILY CHARACTERISTICS**



### SUPPORT SERVICES





16%

27%

45%

56%

50%

89%



#### **FAMILIES' USE OF SUPPORT SERVICES**



## FAMILIES RECEIVING AT LEAST ONE SUPPORT SERVICE



# **NEW YORK Early Head Start**

## **EARLY HEAD START STAFF**









# **NEW YORK Early Head Start**

## TYPE AND DURATION OF EARLY HEAD START SERVICES

#### **PROGRAM TYPE AND DURATION**







#### PERCENT OF CHILDREN IN SCHOOL-DAY, 5-DAY PER WEEK PROGRAMS



#### PERCENT OF CHILDREN IN CHILD CARE PARTNERSHIPS



#### **ADDITIONAL TYPE AND DURATION INFORMATION**







## **NEW YORK Head Start**

#### **HEAD START STAFF**









#### STAFF DEMOGRAPHIC CHARACTERISTICS



## TYPE AND DURATION OF HEAD START SERVICES

#### **PROGRAM TYPE AND DURATION**







#### PERCENT OF CHILDREN IN SCHOOL-DAY, 5-DAY PER WEEK PROGRAMS



### ADDITIONAL TYPE AND DURATION INFORMATION