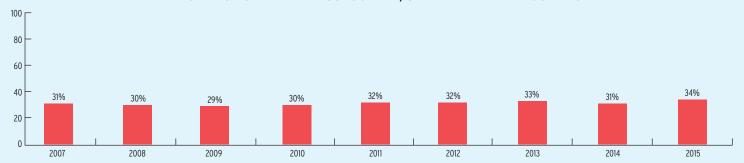

## PERCENT OF CHILDREN IN SCHOOL-DAY, 5-DAY/WEEK PROGRAMS

#### PERCENT OF CHILDREN IN SCHOOL-DAY, 5-DAY PER WEEK PROGRAMS