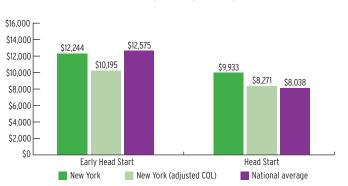

8%                  | 19%                   |
| 4-Year-Olds    | 22,837             | 10%                 | 22%                   |

## **ENROLLMENT**

#### PERCENT OF LOW-INCOME CHILDREN SERVED BY HEAD START



## **TEACHER DEGREE**

#### PERCENT OF TEACHERS WITH BA OR HIGHER



### **PROGRAM DURATION**

## PERCENT OF CHILDREN IN SCHOOL-DAY, 5-DAY/WEEK PROGRAMS



## **FEDERAL FUNDING**

|                          | FUNDING       |
|--------------------------|---------------|
| Total Federal Funding    | \$527,831,135 |
| Early Head Start Funding | \$105,669,000 |
| Head Start Funding       | \$422,162,135 |

## **QUALITY**

#### **CLASSROOM QUALITY SCORES**



## **TEACHER SALARY**

#### **AVERAGE SALARY OF TEACHERS WITH A BA DEGREE**



### **FUNDING**

#### FEDERAL FUNDING PER CHILD



# **NEW YORK** Head Start & Early Head Start

### **ENROLLMENT**

|                                       | TOTAL  | EARLY<br>HEAD START | HEAD<br>START |
|---------------------------------------|--------|---------------------|---------------|
| Total Funded Enrollment               | 51,130 | 8,630               | 42,500        |
| Federally Funded                      | 50,987 | 8,630               | 42,357        |
| State Supplemental                    | 0      | 0                   | 0             |
| MIECHV Funded                         | 0      | 0                   | 0             |
| American Indian/<br>Alaska Native     | 143    | 0                   | 143           |
| Cumulative Enrollment                 | 64,731 | 9,777               | 54,954        |
| In Center-Based<br