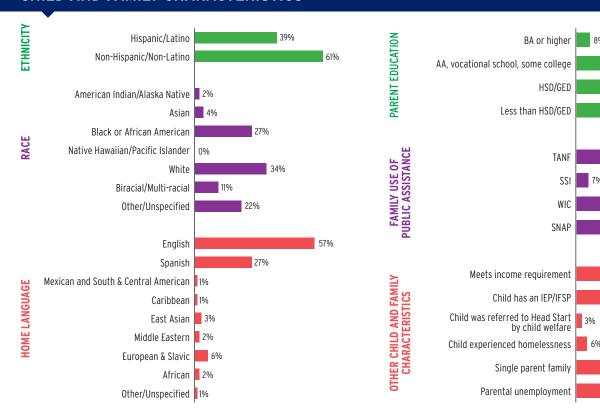

| TOTAL         | EARLY HEAD START | HEAD START    |
|--------------------------------------------------|---------------|------------------|---------------|
| Total Funding                                    | \$527,831,135 | \$105,669,000    | \$422,162,135 |
| Total Federal Funding                            | \$527,831,135 | \$105,669,000    | \$422,162,135 |
| Head Start Federal Funding                       | \$526,522,384 | \$105,669,000    | \$420,853,384 |
| American Indian/Alaska Native Head Start Funding | \$1,308,751   | \$0              | \$1,308,751   |
| Head Start State Supplemental Funding            | \$0           | \$0              | \$0           |



## **NEW YORK** Head Start & Early Head Start

## **CHILD AND FAMILY CHARACTERISTICS**



### SUPPORT SERVICES





16%

27%

45%

56%

50%

89%



#### **FAMILIES' USE OF SUPPORT SERVICES**



## FAMILIES RECEIVING AT LEAST ONE SUPPORT SERVICE



# **NEW YORK Early Head Start**

## **EARLY HEAD START STAFF**









# **NEW YORK Early Head Start**

## TYPE AND DURATION OF EARLY HEAD START SERVICES

#### **PROGRAM TYPE AND DURATION**







#### PERCENT OF CHILDREN IN SCHOOL-DAY, 5-DAY PER WEEK PROGRAMS



#### PERCENT OF CHILDREN IN CHILD CARE PARTNERSHIPS



#### **ADDITIONAL TYPE AND DURATION INFORMATION**







## **NEW YORK Head Start**

#### **HEAD START STAFF**









#### STAFF DEMOGRAPHIC CHARACTERISTICS



## TYPE AND DURATION OF HEAD START SERVICES

#### **PROGRAM TYPE AND DURATION**







#### PERCENT OF CHILDREN IN SCHOOL-DAY, 5-DAY PER WEEK PROGRAMS



###