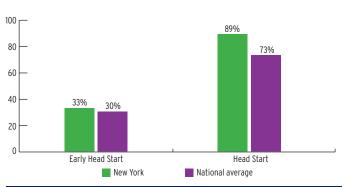

### **ENROLLMENT**

|                                       | TOTAL  | EARLY<br>HEAD START | HEAD<br>START |
|---------------------------------------|--------|---------------------|---------------|
| Total Funded Enrollment               | 51,130 | 8,630               | 42,500        |
| Federally Funded                      | 50,987 | 8,630               | 42,357        |
| State Supplemental                    | 0      | 0                   | 0             |
| MIECHV Funded                         | 0      | 0                   | 0             |
| American Indian/<br>Alaska Native     | 143    | 0                   | 143           |
| Cumulative Enrollment                 | 64,731 | 9,777               | 54,954        |
| In Center-Based<br>Child Care Partner | 681    | 284                 | 397           |