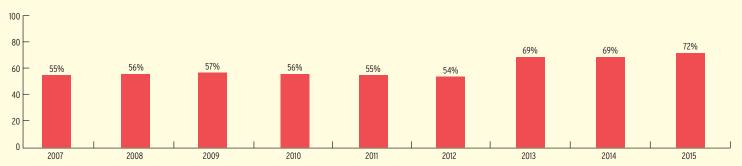

### **PROGRAM DURATION**

## PERCENT OF CHILDREN IN SCHOOL-DAY, 5-DAY/WEEK PROGRAMS