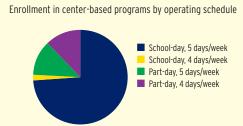

** Head Start & Early Head Start

## **CHILD AND FAMILY CHARACTERISTICS**



### SUPPORT SERVICES





16%

27%

45%

56%

50%

89%



#### **FAMILIES' USE OF SUPPORT SERVICES**



## FAMILIES RECEIVING AT LEAST ONE SUPPORT SERVICE



# **NEW YORK Early Head Start**

## **EARLY HEAD START STAFF**









# **NEW YORK Early Head Start**

## TYPE AND DURATION OF EARLY HEAD START SERVICES

#### **PROGRAM TYPE AND DURATION**







#### PERCENT OF CHILDREN IN SCHOOL-DAY, 5-DAY PER WEEK PROGRAMS



#### PERCENT OF CHILDREN IN CHILD CARE PARTNERSHIPS



#### **ADDITIONAL TYPE AND DURATION INFORMATION**







## **NEW YORK Head Start**

#### **HEAD START STAFF**









#### STAFF DEMOGRAPHIC CHARACTERISTICS



## TYPE AND DURATION OF HEAD START SERVICES

#### **PROGRAM TYPE AND DURATION**







#### PERCENT OF CHILDREN IN SCHOOL-DAY, 5-DAY PER WEEK PROGRAMS



### ADDITIONAL TYPE AND DURATION INFORMATION