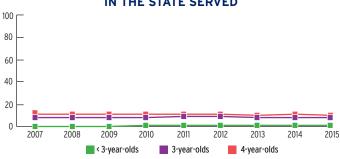

| EARLY<br>HEAD START | HEAD<br>START |
|---------------------------------------|--------|---------------------|---------------|
| Total Funded Enrollment               | 51,130 | 8,630               | 42,500        |
| Federally Funded                      | 50,987 | 8,630               | 42,357        |
| State Supplemental                    | 0      | 0                   | 0             |
| MIECHV Funded                         | 0      | 0                   | 0             |
| American Indian/<br>Alaska Native     | 143    | 0                   | 143           |
| Cumulative Enrollment                 | 64,731 | 9,777               | 54,954        |
| In Center-Based<br>Child Care Partner | 681    | 284                 | 397           |



## PERCENT OF CHILDREN IN THE STATE SERVED



## PERCENT OF LOW-INCOME CHILDREN IN THE STATE SERVED



## **FUNDING**

|                                                  | TOTAL         | EARLY HEAD START | HEAD START    |
|--------------------------------------------------|---------------|------------------|---------------|
| Total Funding                                    | \$527,831,135 | \$105,669,000    | \$422,162,135 |
| Total Federal Funding                            | \$527,831,135 | \$105,669,000    | \$422,162,135 |
| Head Start Federal Funding                       | \$526,522,384 | \$105,669,000    | \$420,853,384 |
| American Indian/Alaska Native Head Start Funding | \$1,308,751   | \$0              | \$1,308,751   |
| Head Start State Supplemental Funding            | \$0           | \$0              | \$0