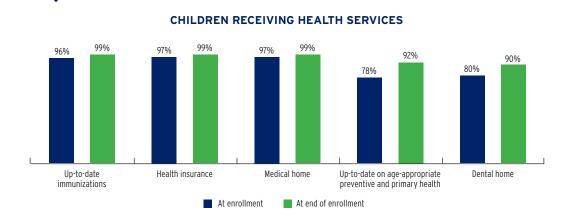

| TOTAL         | EARLY HEAD START | HEAD START    |
|--------------------------------------------------|---------------|------------------|---------------|
| Total Funding                                    | \$527,831,135 | \$105,669,000    | \$422,162,135 |
| Total Federal Funding                            | \$527,831,135 | \$105,669,000    | \$422,162,135 |
| Head Start Federal Funding                       | \$526,522,384 | \$105,669,000    | \$420,853,384 |
| American Indian/Alaska Native Head Start Funding | \$1,308,751   | \$0              | \$1,308,751   |
| Head Start State Supplemental Funding            | \$0           | \$0              | \$0           |



## **NEW YORK** Head Start & Early Head Start

## **CHILD AND FAMILY CHARACTERISTICS**



### SUPPORT SERVICES





16%

27%

45%

56%

50%

89%



#### **FAMILIES' USE OF SUPPORT SERVICES**



## FAMILIES RECEIVING AT LEAST ONE SUPPORT SERVICE



# **NEW YORK Early Head Start**

## **EARLY HEAD START STAFF**









# **NEW YORK Early Head Start**

## TYPE AND DURATION OF EARLY HEAD START SERVICES

#### **PROGRAM TYPE AND DURATION**







#### PERCENT OF CHILDREN IN SCHOOL-DAY, 5-DAY PER WEEK PROGRAMS



#### PERCENT OF CHILDREN IN CHILD CARE PARTNERSHIPS



#### **ADDITIONAL TYPE AND DURATION INFORMATION**







## **NEW YORK Head Start**

#### **HEAD START STAFF**









#### STAFF DEMOGRAPHIC CHARACTERISTICS



## TYPE AND DURATION OF HEAD START SERVICES

#### **PROGRAM TYPE AND DURATION**







#### PERCENT OF CHILDREN IN SCHOOL-DAY, 5-DAY PER WEEK PROGRAMS



### ADDITIONAL TYPE AND DURA