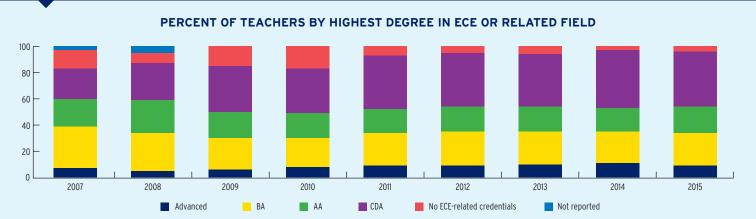

| \$527,831,135 | \$105,669,000    | \$422,162,135 |
| Total Federal Funding                            | \$527,831,135 | \$105,669,000    | \$422,162,135 |
| Head Start Federal Funding                       | \$526,522,384 | \$105,669,000    | \$420,853,384 |
| American Indian/Alaska Native Head Start Funding | \$1,308,751   | \$0              | \$1,308,751   |
| Head Start State Supplemental Funding            | \$0           | \$0              | \$0           |



## **NEW YORK** Head Start & Early Head Start

## **CHILD AND FAMILY CHARACTERISTICS**



### SUPPORT SERVICES





16%

27%

45%

56%

50%

89%



#### **FAMILIES' USE OF SUPPORT SERVICES**



## FAMILIES RECEIVING AT LEAST ONE SUPPORT SERVICE



# **NEW YORK Early Head Start**

## **EARLY HEAD START STAFF**









# **NEW YORK Early Head Start**

## TYPE AND DURATION OF EARLY HEAD START SERVICES

#### **PROGRAM TYPE AND DURATION**







#### PERCENT OF CHILDREN IN SCHOOL-DAY, 5-DAY PER WEEK PROGRAMS



#### PERCENT OF CHILDREN IN CHILD CARE PARTNERSHIPS



#### **ADDITIONAL TYPE AND DURATION INFORMATION**







## **NEW YORK Head Start**

#### **HEAD START STAFF**









#### STAFF DEMOGRAPHIC CHARACTERISTICS



## TYPE AND DURATION OF HEAD START SERVICES

#### **PROGRAM TYPE AND DURATION**







#### PERCENT OF CHILDREN IN SCHOOL-DAY, 5-DAY PER WEEK PROGRAMS



### ADDITIONAL TYPE AND DURATION INFORMATION