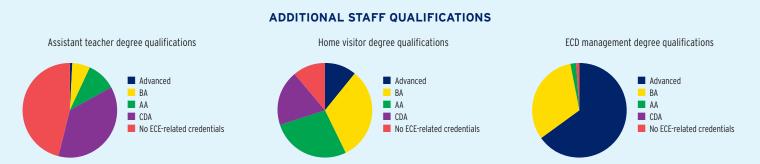

| \$527,831,135 | \$105,669,000    | \$422,162,135 |
| Total Federal Funding                            | \$527,831,135 | \$105,669,000    | \$422,162,135 |
| Head Start Federal Funding                       | \$526,522,384 | \$105,669,000    | \$420,853,384 |
| American Indian/Alaska Native Head Start Funding | \$1,308,751   | \$0              | \$1,308,751   |
| Head Start State Supplemental Funding            | \$0           | \$0              | \$0           |



## **NEW YORK** Head Start & Early Head Start

## **CHILD AND FAMILY CHARACTERISTICS**



### SUPPORT SERVICES





16%

27%

45%

56%

50%

89%



#### **FAMILIES' USE OF SUPPORT SERVICES**



## FAMILIES RECEIVING AT LEAST ONE SUPPORT SERVICE



# **NEW YORK Early Head Start**

## **EARLY HEAD START STAFF**









# **NEW YORK Early Head Start**

## TYPE AND DURATION OF EARLY HEAD START SERVICES

#### **PROGRAM TYPE AND DURATION**







#### PERCENT OF CHILDREN IN SCHOOL-DAY, 5-DAY PER WEEK PROGRAMS



#### PERCENT OF CHILDREN IN CHILD CARE PARTNERSHIPS



#### **ADDITIONAL TYPE AND DURATION INFORMATION**







## **NEW YORK Head Start**

#### **HEAD START STAFF**









#### STAFF DEMOGRAPHIC CHARACTERISTICS



## TYPE AND DURATION OF HEAD START SERVICES

#### **PROGRAM TYPE AND DURATION**







#### PERCENT OF CHILDREN IN SCHOOL-DAY, 5-DAY PER WEEK PROGRAMS



### ADDITIONAL TYPE AND DURATION INFORMATION