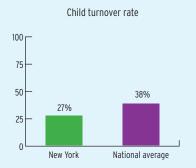

e Head Start Funding | \$1,308,751   | \$0              | \$1,308,751   |
| Head Start State Supplemental Funding            | \$0           | \$0              | \$0           |



## **NEW YORK** Head Start & Early Head Start

## **CHILD AND FAMILY CHARACTERISTICS**



### SUPPORT SERVICES





16%

27%

45%

56%

50%

89%



#### **FAMILIES' USE OF SUPPORT SERVICES**



## FAMILIES RECEIVING AT LEAST ONE SUPPORT SERVICE



# **NEW YORK Early Head Start**

## **EARLY HEAD START STAFF**









# **NEW YORK Early Head Start**

## TYPE AND DURATION OF EARLY HEAD START SERVICES

#### **PROGRAM TYPE AND DURATION**







#### PERCENT OF CHILDREN IN SCHOOL-DAY, 5-DAY PER WEEK PROGRAMS



#### PERCENT OF CHILDREN IN CHILD CARE PARTNERSHIPS



#### **ADDITIONAL TYPE AND DURATION INFORMATION**







## **NEW YORK Head Start**

#### **HEAD START STAFF**









#### STAFF DEMOGRAPHIC CHARACTERISTICS



## TYPE AND DURATION OF HEAD START SERVICES

#### **PROGRAM TYPE AND DURATION**







#### PERCENT OF CHILDREN IN SCHOOL-DAY, 5-DAY PER WEEK PROGRAMS



### ADDITIONAL TYPE AND DURATION INFORMATION