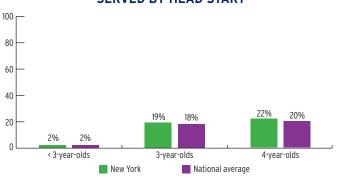

#### PERCENT OF LOW-INCOME CHILDREN SERVED BY HEAD START

## PERCENT OF CHILDREN IN THE STATE SERVED

## PERCENT OF LOW-INCOME CHILDREN IN THE STATE SERVED