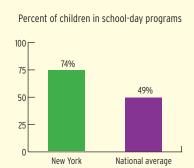

#### PERCENT OF CHILDREN IN SCHOOL-DAY, 5-DAY PER WEEK PROGRAMS

### ADDITIONAL TYPE AND DURATION INFORMATION