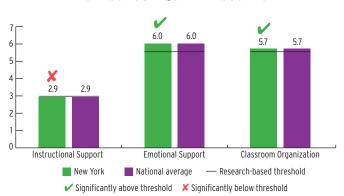

|
| < 3-Year-Olds  | 7,569              | 1%                  | 2%                    |
| 3-Year-Olds    | 19,663             | 8%                  | 19%                   |
| 4-Year-Olds    | 22,837             | 10%                 | 22%                   |

## **ENROLLMENT**

#### PERCENT OF LOW-INCOME CHILDREN SERVED BY HEAD START



## **TEACHER DEGREE**

#### PERCENT OF TEACHERS WITH BA OR HIGHER



### **PROGRAM DURATION**

## PERCENT OF CHILDREN IN SCHOOL-DAY, 5-DAY/WEEK PROGRAMS



## **FEDERAL FUNDING**

|                          | FUNDING       |
|--------------------------|---------------|
| Total Federal Funding    | \$527,831,135 |
| Early Head Start Funding | \$105,669,000 |
| Head Start Funding       | \$422,162,135 |

## **QUALITY**

#### **CLASSROOM QUALITY SCORES**



## **TEACHER SALARY**

#### **AVERAGE SALARY OF TEACHERS WITH A BA DEGREE**



### **FUNDING**

#### FEDERAL FUNDING PER CHILD



# **NEW YORK** Head Start & Early Head Start

### **ENROLLMENT**

|                                       | TOTAL  | EARLY<br>HEAD START | HEAD<br>START |
|---------------------------------------|--------|---------------------|---------------|
| Total Funded Enrollment               | 51,130 | 8,630               | 42,500        |
| Federally Funded                      | 50,987 | 8,630               | 42,357        |
| State Supplemental                    | 0      | 0                   | 0             |
| MIECHV Funded                         | 0      | 0                   | 0             |
| American Indian/<br>Alaska Native     | 143    | 0