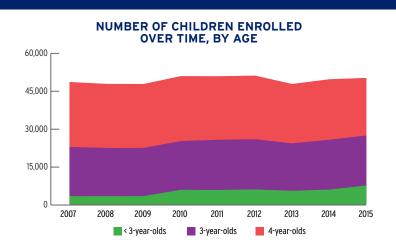

| TOTAL  | EARLY<br>HEAD START | HEAD<br>START |
|---------------------------------------|--------|---------------------|---------------|
| Total Funded Enrollment               | 51,130 | 8,630               | 42,500        |
| Federally Funded                      | 50,987 | 8,630               | 42,357        |
| State Supplemental                    | 0      | 0                   | 0             |
| MIECHV Funded                         | 0      | 0                   | 0             |
| American Indian/<br>Alaska Native     | 143    | 0                   | 143           |
| Cumulative Enrollment                 | 64,731 | 9,777               | 54,954        |
| In Center-Based<br>Child Care Partner | 681    | 284                 | 397           |



## PERCENT OF CHILDREN IN THE STATE SERVED



## PERCENT OF LOW-INCOME CHILDREN IN THE STATE SERVED



## **FUNDING**

|                                                  | TOTAL         | EARLY HEAD START | HEAD START    |
|--------------------------------------------------|---------------|------------------|---------------|
| Total Funding                                    | \$527,831,135 | \$105,669,000    | \$422,162,135 |
| Total Federal Funding                            | \$527,831,135 | \$105,669,000    | \$422,162,135 |
| Head Start Federal Funding                       | \$526,522,384 | \$105,669,000    | \$420,853,384 |
| American Indian/Alaska Native Head Start Funding | \$1,308,751   | \$0              | \$1,308,751   |
| Head Start State Supplemental Funding            | \$