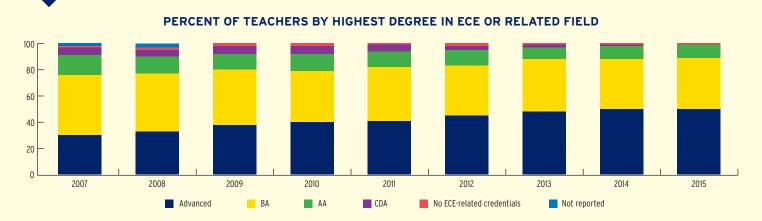

,308,751   |
| Head Start State Supplemental Funding            | \$0           | \$0              | \$0           |



## **NEW YORK** Head Start & Early Head Start

## **CHILD AND FAMILY CHARACTERISTICS**



### SUPPORT SERVICES





16%

27%

45%

56%

50%

89%



#### **FAMILIES' USE OF SUPPORT SERVICES**



## FAMILIES RECEIVING AT LEAST ONE SUPPORT SERVICE



# **NEW YORK Early Head Start**

## **EARLY HEAD START STAFF**









# **NEW YORK Early Head Start**

## TYPE AND DURATION OF EARLY HEAD START SERVICES

#### **PROGRAM TYPE AND DURATION**







#### PERCENT OF CHILDREN IN SCHOOL-DAY, 5-DAY PER WEEK PROGRAMS



#### PERCENT OF CHILDREN IN CHILD CARE PARTNERSHIPS



#### **ADDITIONAL TYPE AND DURATION INFORMATION**







## **NEW YORK Head Start**

#### **HEAD START STAFF**









#### STAFF DEMOGRAPHIC CHARACTERISTICS



## TYPE AND DURATION OF HEAD START SERVICES

#### **PROGRAM TYPE AND DURATION**







#### PERCENT OF CHILDREN IN SCHOOL-DAY, 5-DAY PER WEEK PROGRAMS



### ADDITIONAL TYPE AND DURATION INFORMATION