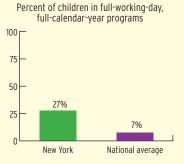

6%

50%

89%



#### **FAMILIES' USE OF SUPPORT SERVICES**



## FAMILIES RECEIVING AT LEAST ONE SUPPORT SERVICE



# **NEW YORK Early Head Start**

## **EARLY HEAD START STAFF**









# **NEW YORK Early Head Start**

## TYPE AND DURATION OF EARLY HEAD START SERVICES

#### **PROGRAM TYPE AND DURATION**







#### PERCENT OF CHILDREN IN SCHOOL-DAY, 5-DAY PER WEEK PROGRAMS



#### PERCENT OF CHILDREN IN CHILD CARE PARTNERSHIPS



#### **ADDITIONAL TYPE AND DURATION INFORMATION**







## **NEW YORK Head Start**

#### **HEAD START STAFF**









#### STAFF DEMOGRAPHIC CHARACTERISTICS



## TYPE AND DURATION OF HEAD START SERVICES

#### **PROGRAM TYPE AND DURATION**







#### PERCENT OF CHILDREN IN SCHOOL-DAY, 5-DAY PER WEEK PROGRAMS



### ADDITIONAL TYPE AND DURATION INFORMATION