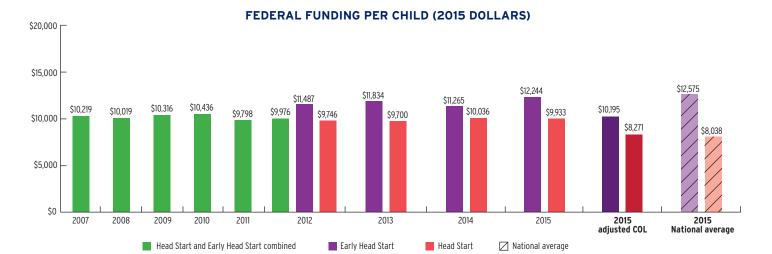

PERCENT OF LOW-INCOME CHILDREN IN THE STATE SERVED



## **FUNDING**

|                                                  | TOTAL         | EARLY HEAD START | HEAD START    |
|--------------------------------------------------|---------------|------------------|---------------|
| Total Funding                                    | \$527,831,135 | \$105,669,000    | \$422,162,135 |
| Total Federal Funding                            | \$527,831,135 | \$105,669,000    | \$422,162,135 |
| Head Start Federal Funding                       | \$526,522,384 | \$105,669,000    | \$420,853,384 |
| American Indian/Alaska Native Head Start Funding | \$1,308,751   | \$0              | \$1,308,751   |
| Head Start State Supplemental Funding            | \$0           | \$0              | \$0           |



## **NEW YORK** Head Start & Early Head Start

## **CHILD AND FAMILY CHARACTERISTICS**



### SUPPORT SERVICES





16%

27%

45%

56%

50%

89%



#### **FAMILIES' USE OF SUPPORT SERVICES**



## FAMILIES RECEIVING AT LEAST ONE SUPPORT SERVICE



# **NEW YORK Early Head Start**

## **EARLY HEAD START STAFF**









# **NEW YORK Early Head Start**

## TYPE AND DURATION OF EARLY HEAD START SERVICES

#### **PROGRAM TYPE AND DURATION**







#### PERCENT OF CHILDREN IN SCHOOL-DAY, 5-DAY PER WEEK PROGRAMS



#### PERCENT OF CHILDREN IN CHILD CARE PARTNERSHIPS



#### **ADDITIONAL TYPE AND DURATION INFORMATION**







## **NEW YORK Head Start**

#### **HEAD START STAFF**









#### STAFF DEMOGRAPHIC CHARACTERISTICS



## TYPE AND DURATION OF HEAD START SERVICES

#### **PROGRAM TYPE AND