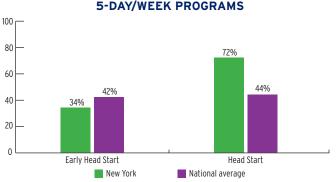

## PERCENT OF CHILDREN IN SCHOOL-DAY, 5-DAY/WEEK PROGRAMS

#### PERCENT OF CHILDREN IN SCHOOL-DAY, 5-DAY PER WEEK PROGRAMS