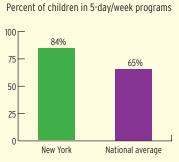

50%

89%



#### **FAMILIES' USE OF SUPPORT SERVICES**



## FAMILIES RECEIVING AT LEAST ONE SUPPORT SERVICE



# **NEW YORK Early Head Start**

## **EARLY HEAD START STAFF**









# **NEW YORK Early Head Start**

## TYPE AND DURATION OF EARLY HEAD START SERVICES

#### **PROGRAM TYPE AND DURATION**







#### PERCENT OF CHILDREN IN SCHOOL-DAY, 5-DAY PER WEEK PROGRAMS



#### PERCENT OF CHILDREN IN CHILD CARE PARTNERSHIPS



#### **ADDITIONAL TYPE AND DURATION INFORMATION**







## **NEW YORK Head Start**

#### **HEAD START STAFF**









#### STAFF DEMOGRAPHIC CHARACTERISTICS



## TYPE AND DURATION OF HEAD START SERVICES

#### **PROGRAM TYPE AND DURATION**







#### PERCENT OF CHILDREN IN SCHOOL-DAY, 5-DAY PER WEEK PROGRAMS



### ADDITIONAL TYPE AND DURATION INFORMATION