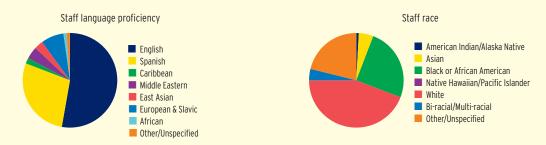

ding            | \$0           | \$0              | \$0           |



## **NEW YORK** Head Start & Early Head Start

## **CHILD AND FAMILY CHARACTERISTICS**



### SUPPORT SERVICES





16%

27%

45%

56%

50%

89%



#### **FAMILIES' USE OF SUPPORT SERVICES**



## FAMILIES RECEIVING AT LEAST ONE SUPPORT SERVICE



# **NEW YORK Early Head Start**

## **EARLY HEAD START STAFF**









# **NEW YORK Early Head Start**

## TYPE AND DURATION OF EARLY HEAD START SERVICES

#### **PROGRAM TYPE AND DURATION**







#### PERCENT OF CHILDREN IN SCHOOL-DAY, 5-DAY PER WEEK PROGRAMS



#### PERCENT OF CHILDREN IN CHILD CARE PARTNERSHIPS



#### **ADDITIONAL TYPE AND DURATION INFORMATION**







## **NEW YORK Head Start**

#### **HEAD START STAFF**









#### STAFF DEMOGRAPHIC CHARACTERISTICS



## TYPE AND DURATION OF HEAD START SERVICES

#### **PROGRAM TYPE AND DURATION**







#### PERCENT OF CHILDREN IN SCHOOL-DAY, 5-DAY PER WEEK PROGRAMS



### ADDITIONAL TYPE AND DURATION INFORMATION