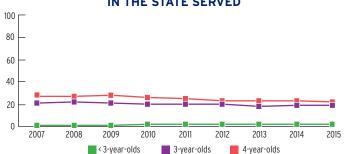

------------------------|--------|---------------------|---------------|
| Total Funded Enrollment               | 51,130 | 8,630               | 42,500        |
| Federally Funded                      | 50,987 | 8,630               | 42,357        |
| State Supplemental                    | 0      | 0                   | 0             |
| MIECHV Funded                         | 0      | 0                   | 0             |
| American Indian/<br>Alaska Native     | 143    | 0                   | 143           |
| Cumulative Enrollment                 | 64,731 | 9,777               | 54,954        |
| In Center-Based<br>Child Care Partner | 681    | 284                 | 397           |



## PERCENT OF CHILDREN IN THE STATE SERVED



## PERCENT OF LOW-INCOME CHILDREN IN THE STATE SERVED



## **FUNDING**

|                                                  | TOTAL         | EARLY HEAD START | HEAD START    |
|--------------------------------------------------|---------------|------------------|---------------|
| Total Funding                                    | \$527,831,135 | \$105,669,000    | \$422,162,135 |
| Total Federal Funding                            | \$527,831,135 | \$105,669,000    | \$422,162,135 |
| Head Start Federal Funding                       | \$526,522,384 | \$105,669,000    | \$420,853,384 |
| American Indian/Alaska Native Head Start Funding | \$1,308,751   | \$0              | \$1,308,751   |
| Head Start State Supplemental Funding            | \$0           | \$0              | \$0           |



## **NEW YORK** Head Start & Early Head Start

## *