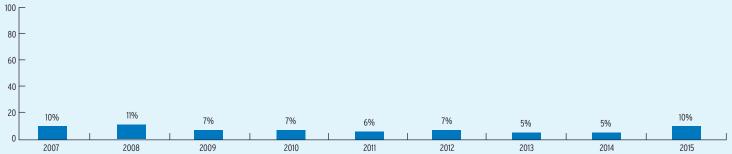

0    | \$420,853,384 |
| American Indian/Alaska Native Head Start Funding | \$1,308,751   | \$0              | \$1,308,751   |
| Head Start State Supplemental Funding            | \$0           | \$0              | \$0           |



## **NEW YORK** Head Start & Early Head Start

## **CHILD AND FAMILY CHARACTERISTICS**



### SUPPORT SERVICES





16%

27%

45%

56%

50%

89%



#### **FAMILIES' USE OF SUPPORT SERVICES**



## FAMILIES RECEIVING AT LEAST ONE SUPPORT SERVICE



# **NEW YORK Early Head Start**

## **EARLY HEAD START STAFF**









# **NEW YORK Early Head Start**

## TYPE AND DURATION OF EARLY HEAD START SERVICES

#### **PROGRAM TYPE AND DURATION**







#### PERCENT OF CHILDREN IN SCHOOL-DAY, 5-DAY PER WEEK PROGRAMS



#### PERCENT OF CHILDREN IN CHILD CARE PARTNERSHIPS



#### **ADDITIONAL TYPE AND DURATION INFORMATION**







## **NEW YORK Head Start**

#### **HEAD START STAFF**









#### STAFF DEMOGRAPHIC CHARACTERISTICS



## TYPE AND DURATION OF HEAD START SERVICES

#### **PROGRAM TYPE AND DURATION**







#### PERCENT OF CHILDREN IN SCHOOL-DAY, 5-DAY PER WEEK PROGRAMS



### ADDITIONAL TYPE AND DURATION INFORMATION