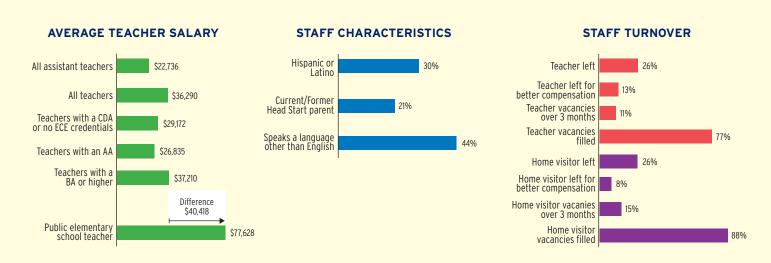

08,751   |
| Head Start State Supplemental Funding            | \$0           | \$0              | \$0           |



## **NEW YORK** Head Start & Early Head Start

## **CHILD AND FAMILY CHARACTERISTICS**



### SUPPORT SERVICES





16%

27%

45%

56%

50%

89%



#### **FAMILIES' USE OF SUPPORT SERVICES**



## FAMILIES RECEIVING AT LEAST ONE SUPPORT SERVICE



# **NEW YORK Early Head Start**

## **EARLY HEAD START STAFF**









# **NEW YORK Early Head Start**

## TYPE AND DURATION OF EARLY HEAD START SERVICES

#### **PROGRAM TYPE AND DURATION**







#### PERCENT OF CHILDREN IN SCHOOL-DAY, 5-DAY PER WEEK PROGRAMS



#### PERCENT OF CHILDREN IN CHILD CARE PARTNERSHIPS



#### **ADDITIONAL TYPE AND DURATION INFORMATION**







## **NEW YORK Head Start**

#### **HEAD START STAFF**









#### STAFF DEMOGRAPHIC CHARACTERISTICS



## TYPE AND DURATION OF HEAD START SERVICES

#### **PROGRAM TYPE AND DURATION**







#### PERCENT OF CHILDREN IN SCHOOL-DAY, 5-DAY PER WEEK PROGRAMS



### ADDITIONAL TYPE AND DURATION INFORMATION