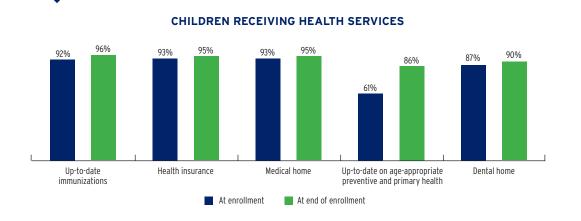

| TOTAL        | EARLY HEAD START | HEAD START   |
|--------------------------------------------------|--------------|------------------|--------------|
| Total Funding                                    | \$77,806,738 | \$19,960,000     | \$57,846,738 |
| Total Federal Funding                            | \$77,806,738 | \$19,960,000     | \$57,846,738 |
| Head Start Federal Funding                       | \$65,124,060 | \$19,960,000     | \$45,164,060 |
| American Indian/Alaska Native Head Start Funding | \$12,682,678 | Not available    | \$12,682,678 |
| Head Start State Supplemental Funding            | \$0          | \$0              | \$0          |



## **NEW MEXICO** Head Start & Early Head Start

## **CHILD AND FAMILY CHARACTERISTICS**



### SUPPORT SERVICES







#### **FAMILIES' USE OF SUPPORT SERVICES**

## FAMILIES RECEIVING AT LEAST ONE SUPPORT SERVICE





# **NEW MEXICO** Early Head Start

### **EARLY HEAD START STAFF**









# **NEW MEXICO** Early Head Start

## TYPE AND DURATION OF EARLY HEAD START SERVICES

#### **PROGRAM TYPE AND DURATION**







#### PERCENT OF CHILDREN IN SCHOOL-DAY, 5-DAY PER WEEK PROGRAMS



#### PERCENT OF CHILDREN IN CHILD CARE PARTNERSHIPS



#### **ADDITIONAL TYPE AND DURATION INFORMATION**







## **NEW MEXICO Head Start**

#### **HEAD START STAFF**



#### **AVERAGE TEACHER SALARY** All assistant teachers \$16,052 All teachers \$26,524 Teachers with a CDA or no ECE credentials \$21,499 Teachers with an AA \$23,923 Teachers with a \$31,858 BA or higher Difference \$13,825 Public elementary \$45,683 sc