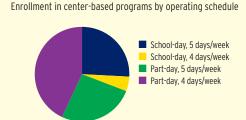

#### PERCENT OF CHILDREN IN SCHOOL-DAY, 5-DAY PER WEEK PROGRAMS

#### ADDITIONAL TYPE AND DURATION INFORMATION