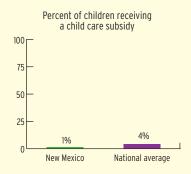

Y, 5-DAY PER WEEK PROGRAMS



#### PERCENT OF CHILDREN IN CHILD CARE PARTNERSHIPS



#### **ADDITIONAL TYPE AND DURATION INFORMATION**







## **NEW MEXICO Head Start**

#### **HEAD START STAFF**



#### **AVERAGE TEACHER SALARY** All assistant teachers \$16,052 All teachers \$26,524 Teachers with a CDA or no ECE credentials \$21,499 Teachers with an AA \$23,923 Teachers with a \$31,858 BA or higher Difference \$13,825 Public elementary \$45,683 school teacher









**ADDITIONAL STAFF QUALIFICATIONS** 



#### STAFF DEMOGRAPHIC CHARACTERISTICS



## **NEW MEXICO Head Start**

### TYPE AND DURATION OF HEAD START SERVICES

#### **PROGRAM TYPE AND DURATION**







#### PERCENT OF CHILDREN IN SCHOOL-DAY, 5-DAY PER WEEK PROGRAMS



#### ADDITIONAL TYPE AND DURATION INFORMATION