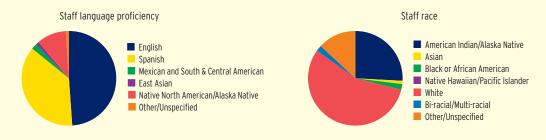

# **NEW MEXICO** Early Head Start

### **EARLY HEAD START STAFF**









# **NEW MEXICO** Early Head Start

## TYPE AND DURATION OF EARLY HEAD START SERVICES

#### **PROGRAM TYPE AND DURATION**







#### PERCENT OF CHILDREN IN SCHOOL-DAY, 5-DAY PER WEEK PROGRAMS



#### PERCENT OF CHILDREN IN CHILD CARE PARTNERSHIPS



#### **ADDITIONAL TYPE AND DURATION INFORMATION**







## **NEW MEXICO Head Start**

#### **HEAD START STAFF**



#### **AVERAGE TEACHER SALARY** All assistant teachers \$16,052 All teachers \$26,524 Teachers with a CDA or no ECE credentials \$21,499 Teachers with an AA \$23,923 Teachers with a \$31,858 BA or higher Difference \$13,825 Public elementary \$45,683 school teacher









**ADDITIONAL STAFF QUALIFICATIONS** 



#### STAFF DEMOGRAPHIC CHARACTERISTICS



## **NEW MEXICO Head Start**

### TYPE AND DURATION OF HEAD START SERVICES

#### **PROGRAM TYPE AND DURATION**







#### PERCENT OF CHILDREN IN SCHOOL-DAY, 5-DAY PER WEEK PROGRAMS



#### ADDITIONAL TYPE AND DURATION INFORMATION