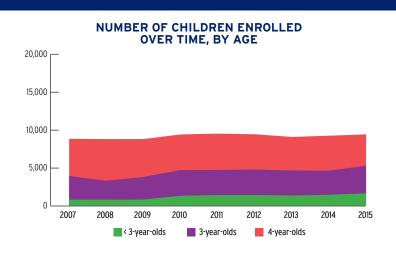

## **ENROLLMENT**

## FEDERALLY FUNDED ENROLLMENT

|                | NUMBER<br>Enrolled | PERCENT<br>OF STATE | PERCENT OF LOW-INCOME |
|----------------|--------------------|---------------------|-----------------------|
| TOTAL          | 9,540              | 7%                  | 11%                   |
| Pregnant Women | 163                | N/A                 | N/A                   |
| < 3-Year-Olds  | 1,618              | 2%                  | 3%                    |
| 3-Year-Olds    | 3,613              | 13%                 | 21%                   |
| 4-Year-Olds    | 4,146              | 15%                 | 25%                   |