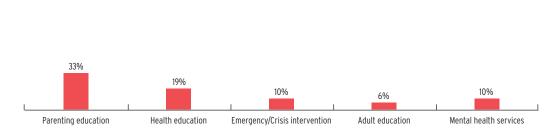

--------------------|--------------|------------------|--------------|
| Total Funding                                    | \$77,806,738 | \$19,960,000     | \$57,846,738 |
| Total Federal Funding                            | \$77,806,738 | \$19,960,000     | \$57,846,738 |
| Head Start Federal Funding                       | \$65,124,060 | \$19,960,000     | \$45,164,060 |
| American Indian/Alaska Native Head Start Funding | \$12,682,678 | Not available    | \$12,682,678 |
| Head Start State Supplemental Funding            | \$0          | \$0              | \$0          |



## **NEW MEXICO** Head Start & Early Head Start

## **CHILD AND FAMILY CHARACTERISTICS**



### SUPPORT SERVICES







#### **FAMILIES' USE OF SUPPORT SERVICES**

## FAMILIES RECEIVING AT LEAST ONE SUPPORT SERVICE





# **NEW MEXICO** Early Head Start

### **EARLY HEAD START STAFF**









# **NEW MEXICO** Early Head Start

## TYPE AND DURATION OF EARLY HEAD START SERVICES

#### **PROGRAM TYPE AND DURATION**







#### PERCENT OF CHILDREN IN SCHOOL-DAY, 5-DAY PER WEEK PROGRAMS



#### PERCENT OF CHILDREN IN CHILD CARE PARTNERSHIPS



#### **ADDITIONAL TYPE AND DURATION INFORMATION**







## **NEW MEXICO Head Start**

#### **HEAD START STAFF**



#### **AVERAGE TEACHER SALARY** All assistant teachers \$16,052 All teachers \$26,524 Teachers with a CDA or no ECE credentials \$21,499 Teachers with an AA \$23,923 Teachers with a \$31,858 BA or higher Difference \$13,825 Public elementary \$45,683 school teacher









**ADDITIONAL STAFF QUALIFICATIONS** 



#### STAFF DEMOGRAPHIC CHARACTERISTICS