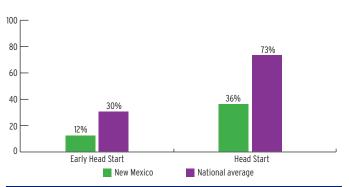

rt 2014-2015 Overview

## FEDERALLY FUNDED ENROLLMENT

|                | NUMBER<br>Enrolled | PERCENT<br>OF STATE | PERCENT OF LOW-INCOME |
|----------------|--------------------|---------------------|-----------------------|
| TOTAL          | 9,540              | 7%                  | 11%                   |
| Pregnant Women | 163                | N/A                 | N/A                   |
| < 3-Year-Olds  | 1,618              | 2%                  | 3%                    |
| 3-Year-Olds    | 3,613              | 13%                 | 21%                   |
| 4-Year-Olds    | 4,146              | 15%                 | 25%                   |

## **ENROLLMENT**

#### PERCENT OF LOW-INCOME CHILDREN SERVED BY HEAD START



## TEACHER DEGREE

#### PERCENT OF TEACHERS WITH BA OR HIGHER



### **PROGRAM DURATION**

## PERCENT OF CHILDREN IN SCHOOL-DAY, 5-DAY/WEEK PROGRAMS



## **FEDERAL FUNDING**

|                          | FUNDING      |
|--------------------------|--------------|
| Total Federal Funding    | \$77,806,738 |
| Early Head Start Funding | \$19,960,000 |
| Head Start Funding       | \$57,846,738 |

## QUALITY

#### **CLASSROOM QUALITY SCORES**



## **TEACHER SALARY**

#### **AVERAGE SALARY OF TEACHERS WITH A BA DEGREE**



### **FUNDING**

#### FEDERAL FUNDING PER CHILD



# **NEW MEXICO** Head Start & Early Head Start

### **ENROLLMENT**

|                                       | TOTAL  | EARLY<br>HEAD START | HEAD<br>START |
|---------------------------------------|--------|---------------------|---------------|
| Total Funded Enrollment               |