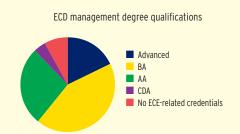

S RECEIVING AT LEAST ONE SUPPORT SERVICE





# **NEW MEXICO** Early Head Start

### **EARLY HEAD START STAFF**









# **NEW MEXICO** Early Head Start

## TYPE AND DURATION OF EARLY HEAD START SERVICES

#### **PROGRAM TYPE AND DURATION**







#### PERCENT OF CHILDREN IN SCHOOL-DAY, 5-DAY PER WEEK PROGRAMS



#### PERCENT OF CHILDREN IN CHILD CARE PARTNERSHIPS



#### **ADDITIONAL TYPE AND DURATION INFORMATION**







## **NEW MEXICO Head Start**

#### **HEAD START STAFF**



#### **AVERAGE TEACHER SALARY** All assistant teachers \$16,052 All teachers \$26,524 Teachers with a CDA or no ECE credentials \$21,499 Teachers with an AA \$23,923 Teachers with a \$31,858 BA or higher Difference \$13,825 Public elementary \$45,683 school teacher









**ADDITIONAL STAFF QUALIFICATIONS** 



#### STAFF DEMOGRAPHIC CHARACTERISTICS



## **NEW MEXICO Head Start**

### TYPE AND DURATION OF HEAD START SERVICES

#### **PROGRAM TYPE AND DURATION**







#### PERCENT OF CHILDREN IN SCHOOL-DAY, 5-DAY PER WEEK PROGRAMS



#### ADDITIONAL TYPE AND DURATION INFORMATION