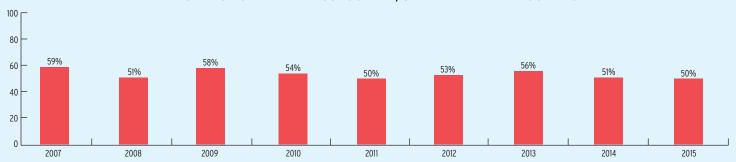

# PERCENT OF CHILDREN IN THE STATE SERVED

## PERCENT OF LOW-INCOME CHILDREN IN THE STATE SERVED