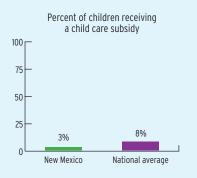

rican Indian/Alaska Native Head Start Funding | \$12,682,678 | Not available    | \$12,682,678 |
| Head Start State Supplemental Funding            | \$0          | \$0              | \$0          |



## **NEW MEXICO** Head Start & Early Head Start

## **CHILD AND FAMILY CHARACTERISTICS**



### SUPPORT SERVICES







#### **FAMILIES' USE OF SUPPORT SERVICES**

## FAMILIES RECEIVING AT LEAST ONE SUPPORT SERVICE





# **NEW MEXICO** Early Head Start

### **EARLY HEAD START STAFF**









# **NEW MEXICO** Early Head Start

## TYPE AND DURATION OF EARLY HEAD START SERVICES

#### **PROGRAM TYPE AND DURATION**







#### PERCENT OF CHILDREN IN SCHOOL-DAY, 5-DAY PER WEEK PROGRAMS



#### PERCENT OF CHILDREN IN CHILD CARE PARTNERSHIPS



#### **ADDITIONAL TYPE AND DURATION INFORMATION**







## **NEW MEXICO Head Start**

#### **HEAD START STAFF**



#### **AVERAGE TEACHER SALARY** All assistant teachers \$16,052 All teachers \$26,524 Teachers with a CDA or no ECE credentials \$21,499 Teachers with an AA \$23,923 Teachers with a \$31,858 BA or higher Difference \$13,825 Public elementary \$45,683 school teacher









**ADDITIONAL STAFF QUALIFICATIONS** 



#### STAFF DEMOGRAPHIC CHARACTERISTICS



## **NEW MEXICO Head Start**

### TYPE AND DURATION OF HEAD START SERVICES

#### **PROGRAM TYPE AND DURATION**







#### PERCENT OF CHILDREN IN SCHOOL-DAY, 5-DAY PER WEEK PROGRAMS



#### ADDITIONAL TYPE AND DURATION INFORMATION