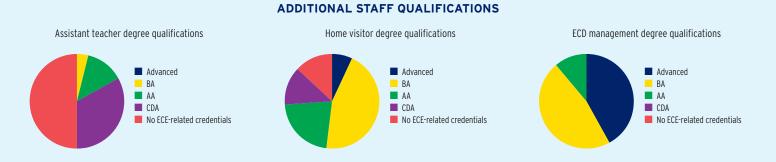

tal Funding                                    | \$77,806,738 | \$19,960,000     | \$57,846,738 |
| Total Federal Funding                            | \$77,806,738 | \$19,960,000     | \$57,846,738 |
| Head Start Federal Funding                       | \$65,124,060 | \$19,960,000     | \$45,164,060 |
| American Indian/Alaska Native Head Start Funding | \$12,682,678 | Not available    | \$12,682,678 |
| Head Start State Supplemental Funding            | \$0          | \$0              | \$0          |



## **NEW MEXICO** Head Start & Early Head Start

## **CHILD AND FAMILY CHARACTERISTICS**



### SUPPORT SERVICES







#### **FAMILIES' USE OF SUPPORT SERVICES**

## FAMILIES RECEIVING AT LEAST ONE SUPPORT SERVICE





# **NEW MEXICO** Early Head Start

### **EARLY HEAD START STAFF**









# **NEW MEXICO** Early Head Start

## TYPE AND DURATION OF EARLY HEAD START SERVICES

#### **PROGRAM TYPE AND DURATION**







#### PERCENT OF CHILDREN IN SCHOOL-DAY, 5-DAY PER WEEK PROGRAMS



#### PERCENT OF CHILDREN IN CHILD CARE PARTNERSHIPS



#### **ADDITIONAL TYPE AND DURATION INFORMATION**







## **NEW MEXICO Head Start**

#### **HEAD START STAFF**



#### **AVERAGE TEACHER SALARY** All assistant teachers \$16,052 All teachers \$26,524 Teachers with a CDA or no ECE credentials \$21,499 Teachers with an AA \$23,923 Teachers with a \$31,858 BA or higher Difference \$13,825 Public elementary \$45,683 school teacher









**ADDITIONAL STAFF QUALIFICATIONS** 



#### STAFF DEMOGRAPHIC CHARACTERISTICS



## **NEW MEXICO Head Start**

### TYPE AND DURATION OF HEAD START SERVICE