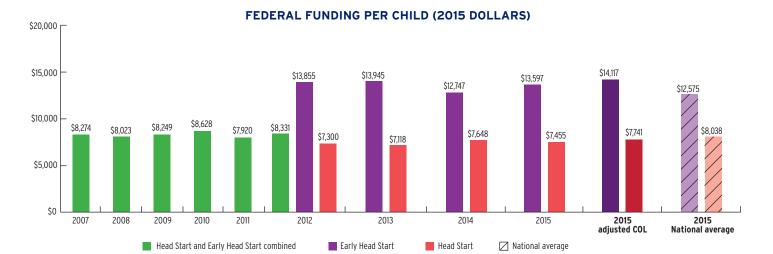

E SERVED



## PERCENT OF LOW-INCOME CHILDREN IN THE STATE SERVED



## **FUNDING**

|                                                  | TOTAL        | EARLY HEAD START | HEAD START   |
|--------------------------------------------------|--------------|------------------|--------------|
| Total Funding                                    | \$77,806,738 | \$19,960,000     | \$57,846,738 |
| Total Federal Funding                            | \$77,806,738 | \$19,960,000     | \$57,846,738 |
| Head Start Federal Funding                       | \$65,124,060 | \$19,960,000     | \$45,164,060 |
| American Indian/Alaska Native Head Start Funding | \$12,682,678 | Not available    | \$12,682,678 |
| Head Start State Supplemental Funding            | \$0          | \$0              | \$0          |



## **NEW MEXICO** Head Start & Early Head Start

## **CHILD AND FAMILY CHARACTERISTICS**



### SUPPORT SERVICES







#### **FAMILIES' USE OF SUPPORT SERVICES**

## FAMILIES RECEIVING AT LEAST ONE SUPPORT SERVICE





# **NEW MEXICO** Early Head Start

### **EARLY HEAD START STAFF**









# **NEW MEXICO** Early Head Start

## TYPE AND DURATION OF EARLY HEAD START SERVICES

#### **PROGRAM TYPE AND DURATION**







#### PERCENT OF CHILDREN IN SCHOOL-DAY, 5-DAY PER WEEK PROGRAMS



#### PERCENT OF CHILDREN IN CHILD CARE PARTNERSHIPS



#### **ADDITIONAL TYPE AND DURATION INFORMATION**







## **NEW MEXICO Head Start**

#### **HEAD START STAFF**



#### **AVERAGE TEACHER SALARY** All assistant teachers \$16,052 All teachers \$26,524 Teachers with a CDA or no ECE credentials \$21,499