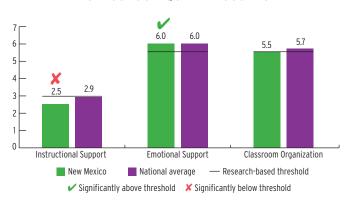

|
| < 3-Year-Olds  | 1,618              | 2%                  | 3%                    |
| 3-Year-Olds    | 3,613              | 13%                 | 21%                   |
| 4-Year-Olds    | 4,146              | 15%                 | 25%                   |

## **ENROLLMENT**

#### PERCENT OF LOW-INCOME CHILDREN SERVED BY HEAD START



## TEACHER DEGREE

#### PERCENT OF TEACHERS WITH BA OR HIGHER



### **PROGRAM DURATION**

## PERCENT OF CHILDREN IN SCHOOL-DAY, 5-DAY/WEEK PROGRAMS



## **FEDERAL FUNDING**

|                          | FUNDING      |
|--------------------------|--------------|
| Total Federal Funding    | \$77,806,738 |
| Early Head Start Funding | \$19,960,000 |
| Head Start Funding       | \$57,846,738 |

## QUALITY

#### **CLASSROOM QUALITY SCORES**



## **TEACHER SALARY**

#### **AVERAGE SALARY OF TEACHERS WITH A BA DEGREE**



### **FUNDING**

#### FEDERAL FUNDING PER CHILD



# **NEW MEXICO** Head Start & Early Head Start

### **ENROLLMENT**

|                                       | TOTAL  | EARLY<br>HEAD START | HEAD<br>START |
|---------------------------------------|--------|---------------------|---------------|
| Total Funded Enrollment               | 9,540  | 1,781               | 7,759         |
| Federally Funded                      | 7,851  | 1,468               | 6,383         |
| State Supplemental                    | 0      | 0                   | 0             |
| MIECHV Funded                         | 0      | 0                   | 0             |
| American Indian/<br>Alaska Native     | 1,689  | 313