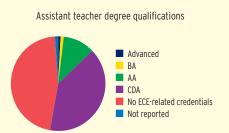

IES' USE OF SUPPORT SERVICES**

## FAMILIES RECEIVING AT LEAST ONE SUPPORT SERVICE





# **NEW MEXICO** Early Head Start

### **EARLY HEAD START STAFF**









# **NEW MEXICO** Early Head Start

## TYPE AND DURATION OF EARLY HEAD START SERVICES

#### **PROGRAM TYPE AND DURATION**







#### PERCENT OF CHILDREN IN SCHOOL-DAY, 5-DAY PER WEEK PROGRAMS



#### PERCENT OF CHILDREN IN CHILD CARE PARTNERSHIPS



#### **ADDITIONAL TYPE AND DURATION INFORMATION**







## **NEW MEXICO Head Start**

#### **HEAD START STAFF**



#### **AVERAGE TEACHER SALARY** All assistant teachers \$16,052 All teachers \$26,524 Teachers with a CDA or no ECE credentials \$21,499 Teachers with an AA \$23,923 Teachers with a \$31,858 BA or higher Difference \$13,825 Public elementary \$45,683 school teacher









**ADDITIONAL STAFF QUALIFICATIONS** 



#### STAFF DEMOGRAPHIC CHARACTERISTICS



## **NEW MEXICO Head Start**

### TYPE AND DURATION OF HEAD START SERVICES

#### **PROGRAM TYPE AND DURATION**







#### PERCENT OF CHILDREN IN SCHOOL-DAY, 5-DAY PER WEEK PROGRAMS



#### ADDITIONAL TYPE AND DURATION INFORMATION