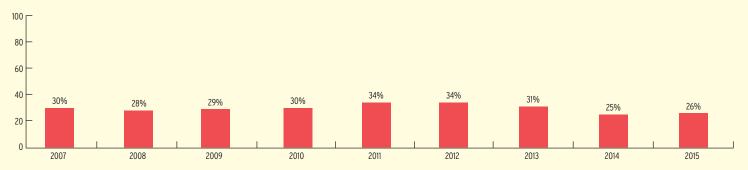

AND DURATION**







#### PERCENT OF CHILDREN IN SCHOOL-DAY, 5-DAY PER WEEK PROGRAMS



#### PERCENT OF CHILDREN IN CHILD CARE PARTNERSHIPS



#### **ADDITIONAL TYPE AND DURATION INFORMATION**







## **NEW MEXICO Head Start**

#### **HEAD START STAFF**



#### **AVERAGE TEACHER SALARY** All assistant teachers \$16,052 All teachers \$26,524 Teachers with a CDA or no ECE credentials \$21,499 Teachers with an AA \$23,923 Teachers with a \$31,858 BA or higher Difference \$13,825 Public elementary \$45,683 school teacher









**ADDITIONAL STAFF QUALIFICATIONS** 



#### STAFF DEMOGRAPHIC CHARACTERISTICS



## **NEW MEXICO Head Start**

### TYPE AND DURATION OF HEAD START SERVICES

#### **PROGRAM TYPE AND DURATION**







#### PERCENT OF CHILDREN IN SCHOOL-DAY, 5-DAY PER WEEK PROGRAMS



#### ADDITIONAL TYPE AND DURATION INFORMATION