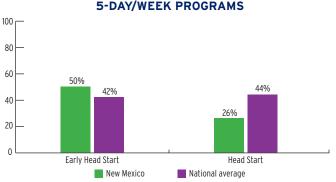

olled | PERCENT<br>OF STATE | PERCENT OF LOW-INCOME |
|----------------|--------------------|---------------------|-----------------------|
| TOTAL          | 9,540              | 7%                  | 11%                   |
| Pregnant Women | 163                | N/A                 | N/A                   |
| < 3-Year-Olds  | 1,618              | 2%                  | 3%                    |
| 3-Year-Olds    | 3,613              | 13%                 | 21%                   |
| 4-Year-Olds    | 4,146              | 15%                 | 25%                   |

## **ENROLLMENT**

#### PERCENT OF LOW-INCOME CHILDREN SERVED BY HEAD START



## TEACHER DEGREE

#### PERCENT OF TEACHERS WITH BA OR HIGHER



### **PROGRAM DURATION**

## PERCENT OF CHILDREN IN SCHOOL-DAY, 5-DAY/WEEK PROGRAMS



## **FEDERAL FUNDING**

|                          | FUNDING      |
|--------------------------|--------------|
| Total Federal Funding    | \$77,806,738 |
| Early Head Start Funding | \$19,960,000 |
| Head Start Funding       | \$57,846,738 |

## QUALITY

#### **CLASSROOM QUALITY SCORES**



## **TEACHER SALARY**

#### **AVERAGE SALARY OF TEACHERS WITH A BA DEGREE**



### **FUNDING**

#### FEDERAL FUNDING PER CHILD



# **NEW MEXICO** Head Start & Early Head Start

### **ENROLLMENT**

|                                       | TOTAL  | EARLY<br>HEAD START | HEAD<br>START |
|---------------------------------------|--------|---------------------|---------------|
| Total Funded Enrollment               | 9,540  | 1,781               | 7,759         |
| Federally Funded