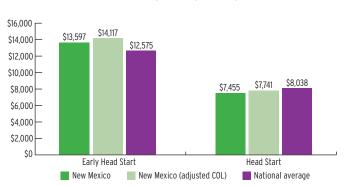

| 13%                 | 21%                   |
| 4-Year-Olds    | 4,146              | 15%                 | 25%                   |

## **ENROLLMENT**

#### PERCENT OF LOW-INCOME CHILDREN SERVED BY HEAD START



## TEACHER DEGREE

#### PERCENT OF TEACHERS WITH BA OR HIGHER



### **PROGRAM DURATION**

## PERCENT OF CHILDREN IN SCHOOL-DAY, 5-DAY/WEEK PROGRAMS



## **FEDERAL FUNDING**

|                          | FUNDING      |
|--------------------------|--------------|
| Total Federal Funding    | \$77,806,738 |
| Early Head Start Funding | \$19,960,000 |
| Head Start Funding       | \$57,846,738 |

## QUALITY

#### **CLASSROOM QUALITY SCORES**



## **TEACHER SALARY**

#### **AVERAGE SALARY OF TEACHERS WITH A BA DEGREE**



### **FUNDING**

#### FEDERAL FUNDING PER CHILD



# **NEW MEXICO** Head Start & Early Head Start

### **ENROLLMENT**

|                                       | TOTAL  | EARLY<br>HEAD START | HEAD<br>START |
|---------------------------------------|--------|---------------------|---------------|
| Total Funded Enrollment               | 9,540  | 1,781               | 7,759         |
| Federally Funded                      | 7,851  | 1,468               | 6,383         |
| State Supplemental                    | 0      | 0                   | 0             |
| MIECHV Funded                         | 0      | 0                   | 0             |
| American Indian/<br>Alaska Native     | 1,689  | 313                 | 1,376         |
| Cumulative Enrollment                 | 10,491 | 2,092               | 8,399         |
| In Center-Based<