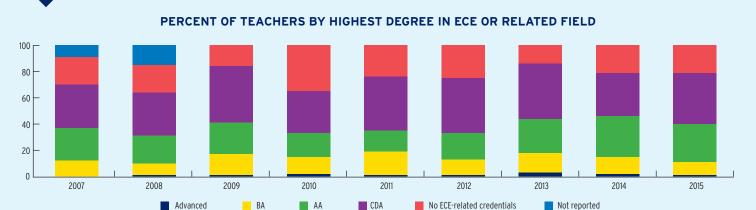

| Total Funding                                    | \$77,806,738 | \$19,960,000     | \$57,846,738 |
| Total Federal Funding                            | \$77,806,738 | \$19,960,000     | \$57,846,738 |
| Head Start Federal Funding                       | \$65,124,060 | \$19,960,000     | \$45,164,060 |
| American Indian/Alaska Native Head Start Funding | \$12,682,678 | Not available    | \$12,682,678 |
| Head Start State Supplemental Funding            | \$0          | \$0              | \$0          |



## **NEW MEXICO** Head Start & Early Head Start

## **CHILD AND FAMILY CHARACTERISTICS**



### SUPPORT SERVICES







#### **FAMILIES' USE OF SUPPORT SERVICES**

## FAMILIES RECEIVING AT LEAST ONE SUPPORT SERVICE





# **NEW MEXICO** Early Head Start

### **EARLY HEAD START STAFF**









# **NEW MEXICO** Early Head Start

## TYPE AND DURATION OF EARLY HEAD START SERVICES

#### **PROGRAM TYPE AND DURATION**







#### PERCENT OF CHILDREN IN SCHOOL-DAY, 5-DAY PER WEEK PROGRAMS



#### PERCENT OF CHILDREN IN CHILD CARE PARTNERSHIPS



#### **ADDITIONAL TYPE AND DURATION INFORMATION**







## **NEW MEXICO Head Start**

#### **HEAD START STAFF**



#### **AVERAGE TEACHER SALARY** All assistant teachers \$16,052 All teachers \$26,524 Teachers with a CDA or no ECE credentials \$21,499 Teachers with an AA \$23,923 Teachers with a \$31,858 BA or higher Difference \$13,825 Public elementary \$45,683 school teacher









**ADDITIONAL STAFF QUALIFICATIONS** 



#### STAFF DEMOGRAPHIC CHARACTERISTICS



## **NEW MEXICO Head Start**

### TYPE AND DURATION OF HEAD START SER