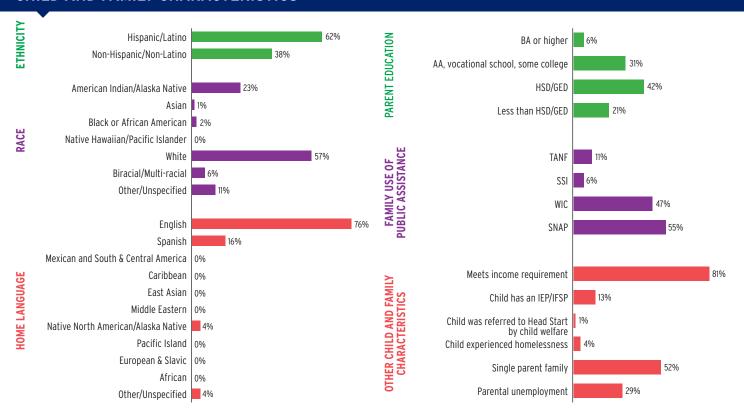

| TOTAL        | EARLY HEAD START | HEAD START   |
|--------------------------------------------------|--------------|------------------|--------------|
| Total Funding                                    | \$77,806,738 | \$19,960,000     | \$57,846,738 |
| Total Federal Funding                            | \$77,806,738 | \$19,960,000     | \$57,846,738 |
| Head Start Federal Funding                       | \$65,124,060 | \$19,960,000     | \$45,164,060 |
| American Indian/Alaska Native Head Start Funding | \$12,682,678 | Not available    | \$12,682,678 |
| Head Start State Supplemental Funding            | \$0          | \$0              | \$0          |



## **NEW MEXICO** Head Start & Early Head Start

## **CHILD AND FAMILY CHARACTERISTICS**



### SUPPORT SERVICES







#### **FAMILIES' USE OF SUPPORT SERVICES**

## FAMILIES RECEIVING AT LEAST ONE SUPPORT SERVICE





# **NEW MEXICO** Early Head Start

### **EARLY HEAD START STAFF**









# **NEW MEXICO** Early Head Start

## TYPE AND DURATION OF EARLY HEAD START SERVICES

#### **PROGRAM TYPE AND DURATION**







#### PERCENT OF CHILDREN IN SCHOOL-DAY, 5-DAY PER WEEK PROGRAMS



#### PERCENT OF CHILDREN IN CHILD CARE PARTNERSHIPS



#### **ADDITIONAL TYPE AND DURATION INFORMATION**







## **NEW MEXICO Head Start**

#### **HEAD START STAFF**



#### **AVERAGE TEACHER SALARY** All assistant teachers \$16,052 All teachers \$26,524 Teachers with a CDA or no ECE credentials \$21,499 Teachers with an AA \$23,923 Teachers with a \$31,858 BA or higher Difference \$13,825 Publi