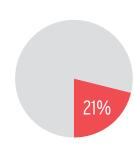

#### PERCENT OF LOW-INCOME CHILDREN SERVED BY HEAD START

## PERCENT OF LOW-INCOME CHILDREN IN THE STATE SERVED