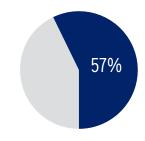

## PERCENT OF CHILDREN IN SCHOOL-DAY, 5-DAY/WEEK PROGRAMS

#### PERCENT OF CHILDREN IN SCHOOL-DAY, 5-DAY PER WEEK PROGRAMS