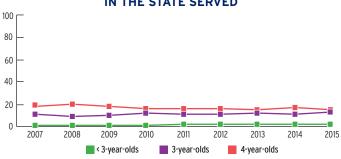

| EARLY<br>HEAD START | HEAD<br>START |
|---------------------------------------|--------|---------------------|---------------|
| Total Funded Enrollment               | 9,540  | 1,781               | 7,759         |
| Federally Funded                      | 7,851  | 1,468               | 6,383         |
| State Supplemental                    | 0      | 0                   | 0             |
| MIECHV Funded                         | 0      | 0                   | 0             |
| American Indian/<br>Alaska Native     | 1,689  | 313                 | 1,376         |
| Cumulative Enrollment                 | 10,491 | 2,092               | 8,399         |
| In Center-Based<br>Child Care Partner | 40     | 40                  | 0             |



# PERCENT OF CHILDREN IN THE STATE SERVED



## PERCENT OF LOW-INCOME CHILDREN IN THE STATE SERVED



## **FUNDING**

|                                                  | TOTAL        | EARLY HEAD START | HEAD START   |
|--------------------------------------------------|--------------|------------------|--------------|
| Total Funding                                    | \$77,806,738 | \$19,960,000     | \$57,846,738 |
| Total Federal Funding                            | \$77,806,738 | \$19,960,000     | \$57,846,738 |
| Head Start Federal Funding                       | \$65,124,060 | \$19,960,000     | \$45,164,060 |
| American Indian/Alaska Native Head Start Funding | \$12,682,678 | Not available    | \$12,682,678 |
| Head Start State Supplemental Funding            | \$0          | \$0              | \$0          |



## **NEW