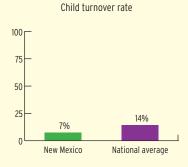

DAY, 5-DAY PER WEEK PROGRAMS



#### PERCENT OF CHILDREN IN CHILD CARE PARTNERSHIPS



#### **ADDITIONAL TYPE AND DURATION INFORMATION**







## **NEW MEXICO Head Start**

#### **HEAD START STAFF**



#### **AVERAGE TEACHER SALARY** All assistant teachers \$16,052 All teachers \$26,524 Teachers with a CDA or no ECE credentials \$21,499 Teachers with an AA \$23,923 Teachers with a \$31,858 BA or higher Difference \$13,825 Public elementary \$45,683 school teacher









**ADDITIONAL STAFF QUALIFICATIONS** 



#### STAFF DEMOGRAPHIC CHARACTERISTICS



## **NEW MEXICO Head Start**

### TYPE AND DURATION OF HEAD START SERVICES

#### **PROGRAM TYPE AND DURATION**







#### PERCENT OF CHILDREN IN SCHOOL-DAY, 5-DAY PER WEEK PROGRAMS



#### ADDITIONAL TYPE AND DURATION INFORMATION