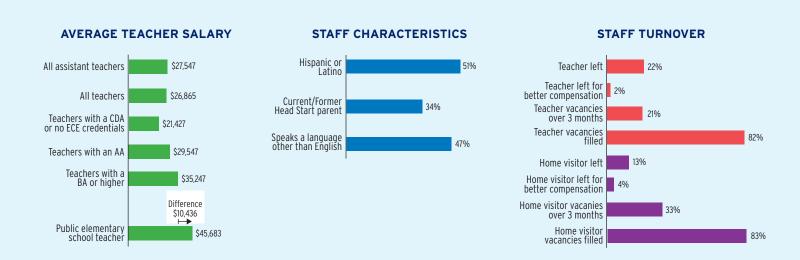

#### **HEAD START STAFF**

#### **AVERAGE TEACHER SALARY** All assistant teachers \$16,052 All teachers \$26,524 Teachers with a CDA or no ECE credentials \$21,499 Teachers with an AA \$23,923 Teachers with a \$31,858 BA or higher Difference \$13,825 Public elementary \$45,683 school teacher