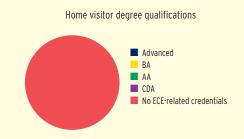

S' USE OF SUPPORT SERVICES**

## FAMILIES RECEIVING AT LEAST ONE SUPPORT SERVICE





# **NEW MEXICO** Early Head Start

### **EARLY HEAD START STAFF**









# **NEW MEXICO** Early Head Start

## TYPE AND DURATION OF EARLY HEAD START SERVICES

#### **PROGRAM TYPE AND DURATION**







#### PERCENT OF CHILDREN IN SCHOOL-DAY, 5-DAY PER WEEK PROGRAMS



#### PERCENT OF CHILDREN IN CHILD CARE PARTNERSHIPS



#### **ADDITIONAL TYPE AND DURATION INFORMATION**







## **NEW MEXICO Head Start**

#### **HEAD START STAFF**



#### **AVERAGE TEACHER SALARY** All assistant teachers \$16,052 All teachers \$26,524 Teachers with a CDA or no ECE credentials \$21,499 Teachers with an AA \$23,923 Teachers with a \$31,858 BA or higher Difference \$13,825 Public elementary \$45,683 school teacher









**ADDITIONAL STAFF QUALIFICATIONS** 



#### STAFF DEMOGRAPHIC CHARACTERISTICS



## **NEW MEXICO Head Start**

### TYPE AND DURATION OF HEAD START SERVICES

#### **PROGRAM TYPE AND DURATION**







#### PERCENT OF CHILDREN IN SCHOOL-DAY, 5-DAY PER WEEK PROGRAMS



#### ADDITIONAL TYPE AND DURATION INFORMATION