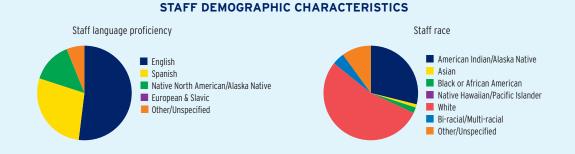

l Funding                                    | \$77,806,738 | \$19,960,000     | \$57,846,738 |
| Total Federal Funding                            | \$77,806,738 | \$19,960,000     | \$57,846,738 |
| Head Start Federal Funding                       | \$65,124,060 | \$19,960,000     | \$45,164,060 |
| American Indian/Alaska Native Head Start Funding | \$12,682,678 | Not available    | \$12,682,678 |
| Head Start State Supplemental Funding            | \$0          | \$0              | \$0          |



## **NEW MEXICO** Head Start & Early Head Start

## **CHILD AND FAMILY CHARACTERISTICS**



### SUPPORT SERVICES







#### **FAMILIES' USE OF SUPPORT SERVICES**

## FAMILIES RECEIVING AT LEAST ONE SUPPORT SERVICE





# **NEW MEXICO** Early Head Start

### **EARLY HEAD START STAFF**









# **NEW MEXICO** Early Head Start

## TYPE AND DURATION OF EARLY HEAD START SERVICES

#### **PROGRAM TYPE AND DURATION**







#### PERCENT OF CHILDREN IN SCHOOL-DAY, 5-DAY PER WEEK PROGRAMS



#### PERCENT OF CHILDREN IN CHILD CARE PARTNERSHIPS



#### **ADDITIONAL TYPE AND DURATION INFORMATION**







## **NEW MEXICO Head Start**

#### **HEAD START STAFF**



#### **AVERAGE TEACHER SALARY** All assistant teachers \$16,052 All teachers \$26,524 Teachers with a CDA or no ECE credentials \$21,499 Teachers with an AA \$23,923 Teachers with a \$31,858 BA or higher Difference \$13,825 Public elementary \$45,683 school teacher









**ADDITIONAL STAFF QUALIFICATIONS** 



#### STAFF DEMOGRAPHIC CHARACTERISTICS



## **NEW MEXICO Head Start**

### TYPE AND DURATION OF HEAD START SERVICES