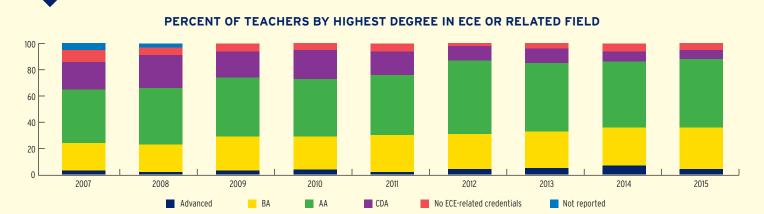

| Not available    | \$12,682,678 |
| Head Start State Supplemental Funding            | \$0          | \$0              | \$0          |



## **NEW MEXICO** Head Start & Early Head Start

## **CHILD AND FAMILY CHARACTERISTICS**



### SUPPORT SERVICES







#### **FAMILIES' USE OF SUPPORT SERVICES**

## FAMILIES RECEIVING AT LEAST ONE SUPPORT SERVICE





# **NEW MEXICO** Early Head Start

### **EARLY HEAD START STAFF**









# **NEW MEXICO** Early Head Start

## TYPE AND DURATION OF EARLY HEAD START SERVICES

#### **PROGRAM TYPE AND DURATION**







#### PERCENT OF CHILDREN IN SCHOOL-DAY, 5-DAY PER WEEK PROGRAMS



#### PERCENT OF CHILDREN IN CHILD CARE PARTNERSHIPS



#### **ADDITIONAL TYPE AND DURATION INFORMATION**







## **NEW MEXICO Head Start**

#### **HEAD START STAFF**



#### **AVERAGE TEACHER SALARY** All assistant teachers \$16,052 All teachers \$26,524 Teachers with a CDA or no ECE credentials \$21,499 Teachers with an AA \$23,923 Teachers with a \$31,858 BA or higher Difference \$13,825 Public elementary \$45,683 school teacher









**ADDITIONAL STAFF QUALIFICATIONS** 



#### STAFF DEMOGRAPHIC CHARACTERISTICS



## **NEW MEXICO Head Start**

### TYPE AND DURATION OF HEAD START SERVICES

#### **PROGRAM TYPE AND DURATION**







#### PERCENT OF CHILDREN IN SCHOOL-DAY, 5-DAY PER WEEK PROGRAMS



#### ADDITIONAL TYPE AND DURATION INFORMATION