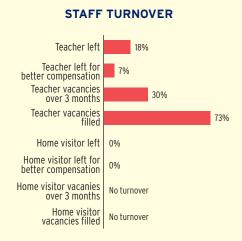

ILIES' USE OF SUPPORT SERVICES**

## FAMILIES RECEIVING AT LEAST ONE SUPPORT SERVICE





# **NEW MEXICO** Early Head Start

### **EARLY HEAD START STAFF**









# **NEW MEXICO** Early Head Start

## TYPE AND DURATION OF EARLY HEAD START SERVICES

#### **PROGRAM TYPE AND DURATION**







#### PERCENT OF CHILDREN IN SCHOOL-DAY, 5-DAY PER WEEK PROGRAMS



#### PERCENT OF CHILDREN IN CHILD CARE PARTNERSHIPS



#### **ADDITIONAL TYPE AND DURATION INFORMATION**







## **NEW MEXICO Head Start**

#### **HEAD START STAFF**



#### **AVERAGE TEACHER SALARY** All assistant teachers \$16,052 All teachers \$26,524 Teachers with a CDA or no ECE credentials \$21,499 Teachers with an AA \$23,923 Teachers with a \$31,858 BA or higher Difference \$13,825 Public elementary \$45,683 school teacher









**ADDITIONAL STAFF QUALIFICATIONS** 



#### STAFF DEMOGRAPHIC CHARACTERISTICS



## **NEW MEXICO Head Start**

### TYPE AND DURATION OF HEAD START SERVICES

#### **PROGRAM TYPE AND DURATION**







#### PERCENT OF CHILDREN IN SCHOOL-DAY, 5-DAY PER WEEK PROGRAMS



#### ADDITIONAL TYPE AND DURATION INFORMATION