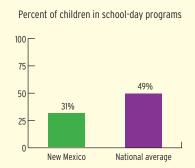

#### PERCENT OF CHILDREN IN SCHOOL-DAY, 5-DAY PER WEEK PROGRAMS

## PERCENT OF CHILDREN IN SCHOOL-DAY, 5-DAY/WEEK PROGRAMS