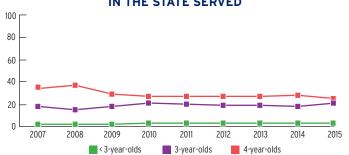

-------------------------|--------|---------------------|---------------|
| Total Funded Enrollment               | 9,540  | 1,781               | 7,759         |
| Federally Funded                      | 7,851  | 1,468               | 6,383         |
| State Supplemental                    | 0      | 0                   | 0             |
| MIECHV Funded                         | 0      | 0                   | 0             |
| American Indian/<br>Alaska Native     | 1,689  | 313                 | 1,376         |
| Cumulative Enrollment                 | 10,491 | 2,092               | 8,399         |
| In Center-Based<br>Child Care Partner | 40     | 40                  | 0             |



# PERCENT OF CHILDREN IN THE STATE SERVED



## PERCENT OF LOW-INCOME CHILDREN IN THE STATE SERVED



## **FUNDING**

|                                                  | TOTAL        | EARLY HEAD START | HEAD START   |
|--------------------------------------------------|--------------|------------------|--------------|
| Total Funding                                    | \$77,806,738 | \$19,960,000     | \$57,846,738 |
| Total Federal Funding                            | \$77,806,738 | \$19,960,000     | \$57,846,738 |
| Head Start Federal Funding                       | \$65,124,060 | \$19,960,000     | \$45,164,060 |
| American Indian/Alaska Native Head Start Funding | \$12,682,678 | Not available    | \$12,682,678 |
| Head Start State Supplemental Funding            | \$0          | \$0              | \$0          |



## **NEW MEXICO** Head Start & Early Head Start

## **CHILD AND F