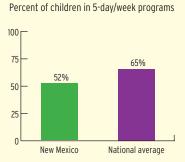

OOL-DAY, 5-DAY PER WEEK PROGRAMS



#### PERCENT OF CHILDREN IN CHILD CARE PARTNERSHIPS



#### **ADDITIONAL TYPE AND DURATION INFORMATION**







## **NEW MEXICO Head Start**

#### **HEAD START STAFF**



#### **AVERAGE TEACHER SALARY** All assistant teachers \$16,052 All teachers \$26,524 Teachers with a CDA or no ECE credentials \$21,499 Teachers with an AA \$23,923 Teachers with a \$31,858 BA or higher Difference \$13,825 Public elementary \$45,683 school teacher









**ADDITIONAL STAFF QUALIFICATIONS** 



#### STAFF DEMOGRAPHIC CHARACTERISTICS



## **NEW MEXICO Head Start**

### TYPE AND DURATION OF HEAD START SERVICES

#### **PROGRAM TYPE AND DURATION**







#### PERCENT OF CHILDREN IN SCHOOL-DAY, 5-DAY PER WEEK PROGRAMS



#### ADDITIONAL TYPE AND DURATION INFORMATION