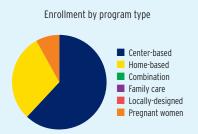

| \$77,806,738 | \$19,960,000     | \$57,846,738 |
| Head Start Federal Funding                       | \$65,124,060 | \$19,960,000     | \$45,164,060 |
| American Indian/Alaska Native Head Start Funding | \$12,682,678 | Not available    | \$12,682,678 |
| Head Start State Supplemental Funding            | \$0          | \$0              | \$0          |



## **NEW MEXICO** Head Start & Early Head Start

## **CHILD AND FAMILY CHARACTERISTICS**



### SUPPORT SERVICES







#### **FAMILIES' USE OF SUPPORT SERVICES**

## FAMILIES RECEIVING AT LEAST ONE SUPPORT SERVICE





# **NEW MEXICO** Early Head Start

### **EARLY HEAD START STAFF**









# **NEW MEXICO** Early Head Start

## TYPE AND DURATION OF EARLY HEAD START SERVICES

#### **PROGRAM TYPE AND DURATION**







#### PERCENT OF CHILDREN IN SCHOOL-DAY, 5-DAY PER WEEK PROGRAMS



#### PERCENT OF CHILDREN IN CHILD CARE PARTNERSHIPS



#### **ADDITIONAL TYPE AND DURATION INFORMATION**







## **NEW MEXICO Head Start**

#### **HEAD START STAFF**



#### **AVERAGE TEACHER SALARY** All assistant teachers \$16,052 All teachers \$26,524 Teachers with a CDA or no ECE credentials \$21,499 Teachers with an AA \$23,923 Teachers with a \$31,858 BA or higher Difference \$13,825 Public elementary \$45,683 school teacher









**ADDITIONAL STAFF QUALIFICATIONS** 



#### STAFF DEMOGRAPHIC CHARACTERISTICS



## **NEW MEXICO Head Start**

### TYPE AND DURATION OF HEAD START SERVICES

#### **PROGRAM TYPE AND DURATION**







#### PERCENT OF CHILDREN IN SCHOOL-DAY, 5-DAY PER WEEK PROGRAMS



#### ADDITIONA