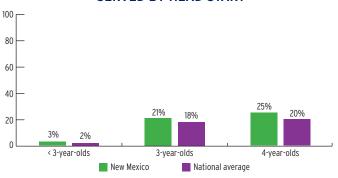

# **NEW MEXICO** Head Start & Early Head Start 2014-2015 Overview

## FEDERALLY FUNDED ENROLLMENT

|                | NUMBER<br>Enrolled | PERCENT<br>OF STATE | PERCENT OF LOW-INCOME |
|----------------|--------------------|---------------------|-----------------------|
| TOTAL          | 9,540              | 7%                  | 11%                   |
| Pregnant Women | 163                | N/A                 | N/A                   |
| < 3-Year-Olds  | 1,618              | 2%                  | 3%                    |
| 3-Year-Olds    | 3,613              | 13%                 | 21%                   |
| 4-Year-Olds    | 4,146              | 15%                 | 25%                   |

## **ENROLLMENT**

#### PERCENT OF LOW-INCOME CHILDREN SERVED BY HEAD START



## TEACHER DEGREE

#### PERCENT OF TEACHERS WITH BA OR HIGHER



### **PROGRAM DURATION**

## PERCENT OF CHILDREN IN SCHOOL-DAY, 5-DAY/WEEK PROGRAMS



## **FEDERAL FUNDING**

|                          | FUNDING      |
|--------------------------|--------------|
| Total Federal Funding    | \$77,806,738 |
| Early Head Start Funding | \$19,960,000 |
| Head Start Funding       | \$57,846,738 |

## QUALITY

#### **CLASSROOM QUALITY SCORES**



## **TEACHER SALARY**

#### **AVERAGE SALARY OF TEACHERS WITH A BA DEGREE**



### **FUNDING**

#### FEDERAL FUNDING PER CHILD



# **NEW MEXICO** Head Start & Early Head Start

### **ENROLLMENT**

|                                       | TOTAL  | EARLY<br>HEAD START | HEAD<br>START |
|---------------------------------------|--------|---------------