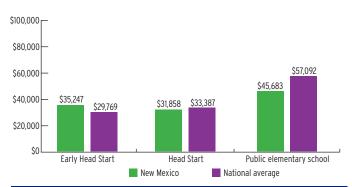

## **TEACHER SALARY**

#### **AVERAGE SALARY OF TEACHERS WITH A BA DEGREE**

#### **AVERAGE TEACHER SALARY** All assistant teachers \$16,052 All teachers \$26,524 Teachers with a CDA or no ECE credentials \$21,499 Teachers with an AA \$23,923 Teachers with a \$31,858 BA or higher Difference \$13,825 Public elementary \$45,683 school teacher