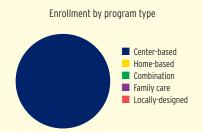

## TYPE AND DURATION OF EARLY HEAD START SERVICES

#### **PROGRAM TYPE AND DURATION**







#### PERCENT OF CHILDREN IN SCHOOL-DAY, 5-DAY PER WEEK PROGRAMS



#### PERCENT OF CHILDREN IN CHILD CARE PARTNERSHIPS



#### **ADDITIONAL TYPE AND DURATION INFORMATION**







## **NEW MEXICO Head Start**

#### **HEAD START STAFF**



#### **AVERAGE TEACHER SALARY** All assistant teachers \$16,052 All teachers \$26,524 Teachers with a CDA or no ECE credentials \$21,499 Teachers with an AA \$23,923 Teachers with a \$31,858 BA or higher Difference \$13,825 Public elementary \$45,683 school teacher









**ADDITIONAL STAFF QUALIFICATIONS** 



#### STAFF DEMOGRAPHIC CHARACTERISTICS



## **NEW MEXICO Head Start**

### TYPE AND DURATION OF HEAD START SERVICES

#### **PROGRAM TYPE AND DURATION**







#### PERCENT OF CHILDREN IN SCHOOL-DAY, 5-DAY PER WEEK PROGRAMS



#### ADDITIONAL TYPE AND DURATION INFORMATION