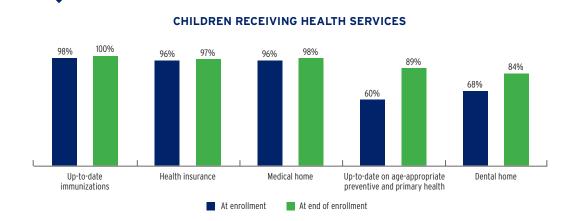

| TOTAL        | EARLY HEAD START | HEAD START   |
|--------------------------------------------------|--------------|------------------|--------------|
| Total Funding                                    | \$16,527,328 | \$4,679,000      | \$11,848,328 |
| Total Federal Funding                            | \$16,527,328 | \$4,679,000      | \$11,848,328 |
| Head Start Federal Funding                       | \$16,527,328 | \$4,679,000      | \$11,848,328 |
| American Indian/Alaska Native Head Start Funding | \$0          | \$0              | \$0          |
| Head Start State Supplemental Funding            | \$0          | \$0              | \$0          |



# **NEW HAMPSHIRE** Head Start & Early Head Start

# **CHILD AND FAMILY CHARACTERISTICS**





### SUPPORT SERVICES





**CHILDREN RECEIVING** 







# **NEW HAMPSHIRE** Early Head Start

# **EARLY HEAD START STAFF**









# **NEW HAMPSHIRE** Early Head Start

# TYPE AND DURATION OF EARLY HEAD START SERVICES

#### **PROGRAM TYPE AND DURATION**







#### PERCENT OF CHILDREN IN SCHOOL-DAY, 5-DAY PER WEEK PROGRAMS



#### PERCENT OF CHILDREN IN CHILD CARE PARTNERSHIPS



#### **ADDITIONAL TYPE AND DURATION INFORMATION**







# **NEW HAMPSHIRE Head Start**

#### **HEAD START STAFF**













**ADDITIONAL STAFF QUALIFICATIONS** 



#### STAFF DEMOGRAPHIC CHARACTERISTICS



# **NEW HAMPSHIRE Head Start**

## TYPE AND DURATION OF HEAD START SERVICES

#### **PROGRAM TYPE AND DURATION**







#### PERCENT OF CHILDREN IN SCHOOL-DAY, 5-DAY PER WEEK PROGRAMS



## ADDITIONAL TYPE AND DURATION INFORMATI