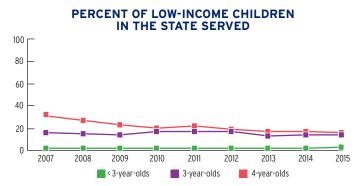

#### PERCENT OF LOW-INCOME CHILDREN SERVED BY HEAD START

# PERCENT OF CHILDREN IN THE STATE SERVED

2011

3-year-olds

2013

4-year-olds

2014

2015