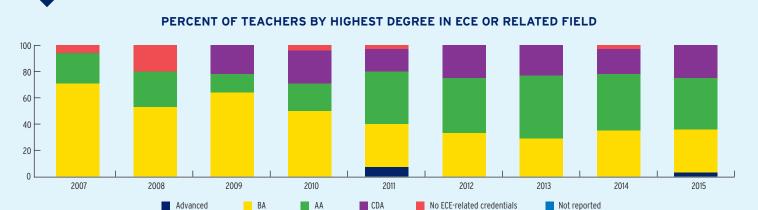

----------------|--------------|------------------|--------------|
| Total Funding                                    | \$16,527,328 | \$4,679,000      | \$11,848,328 |
| Total Federal Funding                            | \$16,527,328 | \$4,679,000      | \$11,848,328 |
| Head Start Federal Funding                       | \$16,527,328 | \$4,679,000      | \$11,848,328 |
| American Indian/Alaska Native Head Start Funding | \$0          | \$0              | \$0          |
| Head Start State Supplemental Funding            | \$0          | \$0              | \$0          |



# **NEW HAMPSHIRE** Head Start & Early Head Start

# **CHILD AND FAMILY CHARACTERISTICS**





### SUPPORT SERVICES





**CHILDREN RECEIVING** 







# **NEW HAMPSHIRE** Early Head Start

# **EARLY HEAD START STAFF**









# **NEW HAMPSHIRE** Early Head Start

# TYPE AND DURATION OF EARLY HEAD START SERVICES

#### **PROGRAM TYPE AND DURATION**







#### PERCENT OF CHILDREN IN SCHOOL-DAY, 5-DAY PER WEEK PROGRAMS



#### PERCENT OF CHILDREN IN CHILD CARE PARTNERSHIPS



#### **ADDITIONAL TYPE AND DURATION INFORMATION**







# **NEW HAMPSHIRE Head Start**

#### **HEAD START STAFF**













**ADDITIONAL STAFF QUALIFICATIONS** 



#### STAFF DEMOGRAPHIC CHARACTERISTICS



# **NEW HAMPSHIRE Head Start**

## TYPE AND DURATION OF HEAD START SERVICES

#### **PROGRAM TYPE AND DURATION**







#### PERCENT OF CHILDREN IN SCHOOL-DAY, 5-DAY PER WEEK PROGRAMS



## ADDITIONAL TYPE AND DURATION INFORMATION