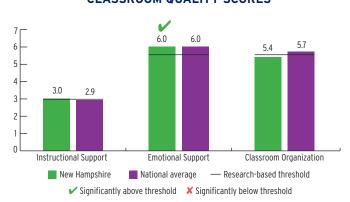

|
| < 3-Year-Olds  | 363                | 1%                  | 3%                    |
| 3-Year-Olds    | 581                | 4%                  | 14%                   |
| 4-Year-Olds    | 720                | 5%                  | 16%                   |

# **ENROLLMENT**

#### PERCENT OF LOW-INCOME CHILDREN SERVED BY HEAD START



# TEACHER DEGREE

#### PERCENT OF TEACHERS WITH BA OR HIGHER



## **PROGRAM DURATION**

#### PERCENT OF CHILDREN IN SCHOOL-DAY, 5-DAY/WEEK PROGRAMS



# **FEDERAL FUNDING**

|                          | FUNDING      |
|--------------------------|--------------|
| Total Federal Funding    | \$16,527,328 |
| Early Head Start Funding | \$4,679,000  |
| Head Start Funding       | \$11,848,328 |

# QUALITY

#### **CLASSROOM QUALITY SCORES**



# **TEACHER SALARY**

#### **AVERAGE SALARY OF TEACHERS WITH A BA DEGREE**



### **FUNDING**

#### FEDERAL FUNDING PER CHILD



# **NEW HAMPSHIRE** Head Start & Early Head Start

### **ENROLLMENT**

|                                       | TOTAL | EARLY<br>HEAD START | HEAD<br>START |
|---------------------------------------|-------|---------------------|---------------|
| Total Funded Enrollment               | 1,686 | 385                 | 1,301         |
| Federally Funded                      | 1,686 | 385                 | 1,301         |
| State Supplemental                    | 0     | 0                   | 0             |
| MIECHV Funded                         | 0     | 0                   | 0             |
| American Indian/<br>Alaska Native     | 0     | 0