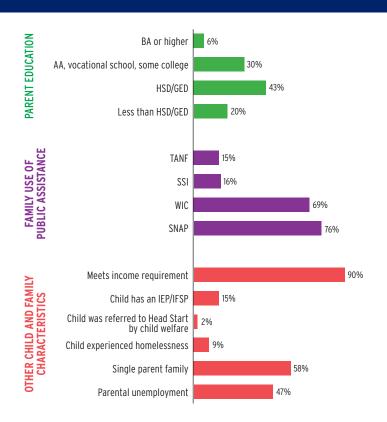

| TOTAL        | EARLY HEAD START | HEAD START   |
|--------------------------------------------------|--------------|------------------|--------------|
| Total Funding                                    | \$16,527,328 | \$4,679,000      | \$11,848,328 |
| Total Federal Funding                            | \$16,527,328 | \$4,679,000      | \$11,848,328 |
| Head Start Federal Funding                       | \$16,527,328 | \$4,679,000      | \$11,848,328 |
| American Indian/Alaska Native Head Start Funding | \$0          | \$0              | \$0          |
| Head Start State Supplemental Funding            | \$0          | \$0              | \$0          |



# **NEW HAMPSHIRE** Head Start & Early Head Start

# **CHILD AND FAMILY CHARACTERISTICS**





### SUPPORT SERVICES





**CHILDREN RECEIVING** 







# **NEW HAMPSHIRE** Early Head Start

# **EARLY HEAD START STAFF**









# **NEW HAMPSHIRE** Early Head Start

# TYPE AND DURATION OF EARLY HEAD START SERVICES

#### **PROGRAM TYPE AND DURATION**







#### PERCENT OF CHILDREN IN SCHOOL-DAY, 5-DAY PER WEEK PROGRAMS



#### PERCENT OF CHILDREN IN CHILD CARE PARTNERSHIPS



#### **ADDITIONAL TYPE AND DURATION INFORMATION**







# **NEW HAMPSHIRE Head Start**

#### **HEAD START STAFF**













**ADDITIONAL STAFF QUALIFICATIONS** 



#### STAFF DEMOGRAPHIC CHARACTERISTICS



# **NEW HAMPSHIRE Head Start**

## TYPE AND DURATION OF HEAD START SERVICES

#### **PROGRAM TYPE AND DURATION**







#### PERCENT OF CHILDREN IN SCHOOL-DAY, 5-DAY PER WEEK PROGRAMS



## ADDITIONAL TYP