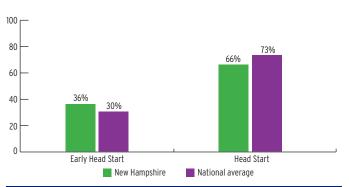

Start 2014-2015 Overview

# FEDERALLY FUNDED ENROLLMENT

|                | NUMBER<br>Enrolled | PERCENT<br>OF STATE | PERCENT OF LOW-INCOME |
|----------------|--------------------|---------------------|-----------------------|
| TOTAL          | 1,686              | 3%                  | 7%                    |
| Pregnant Women | 22                 | N/A                 | N/A                   |
| < 3-Year-Olds  | 363                | 1%                  | 3%                    |
| 3-Year-Olds    | 581                | 4%                  | 14%                   |
| 4-Year-Olds    | 720                | 5%                  | 16%                   |

# **ENROLLMENT**

#### PERCENT OF LOW-INCOME CHILDREN SERVED BY HEAD START



# TEACHER DEGREE

#### PERCENT OF TEACHERS WITH BA OR HIGHER



## **PROGRAM DURATION**

#### PERCENT OF CHILDREN IN SCHOOL-DAY, 5-DAY/WEEK PROGRAMS



# **FEDERAL FUNDING**

|                          | FUNDING      |
|--------------------------|--------------|
| Total Federal Funding    | \$16,527,328 |
| Early Head Start Funding | \$4,679,000  |
| Head Start Funding       | \$11,848,328 |

# QUALITY

#### **CLASSROOM QUALITY SCORES**



# **TEACHER SALARY**

#### **AVERAGE SALARY OF TEACHERS WITH A BA DEGREE**



### **FUNDING**

#### FEDERAL FUNDING PER CHILD



# **NEW HAMPSHIRE** Head Start & Early Head Start

### **ENROLLMENT**

|                                       | TOTAL | EARLY<br>HEAD START | HEAD<br>START |
|---------------------------------------|-------|---------------------|---------------|
| Total Funded Enrollment               |