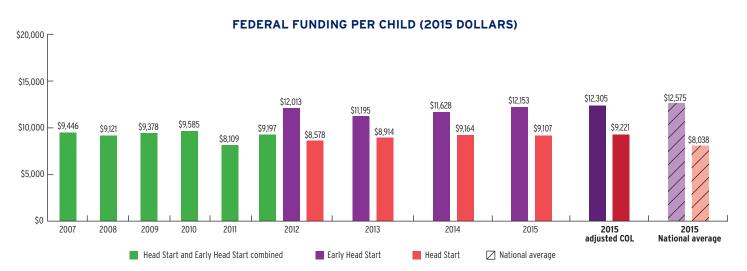

### **FUNDING**

#### FEDERAL FUNDING PER CHILD

# **FUNDING**

2007

2008

2009

< 3-year-olds</p>

2010

|                                                  | TOTAL        | EARLY HEAD START | HEAD START   |
|--------------------------------------------------|--------------|------------------|--------------|
| Total Funding                                    | \$16,527,328 | \$4,679,000      | \$11,848,328 |
| Total Federal Funding                            | \$16,527,328 | \$4,679,000      | \$11,848,328 |
| Head Start Federal Funding                       | \$16,527,328 | \$4,679,000      | \$11,848,328 |
| American Indian/Alaska Native Head Start Funding | \$0          | \$0              | \$0          |
| Head Start State Supplemental Funding            | \$0          | \$0              | \$0          |