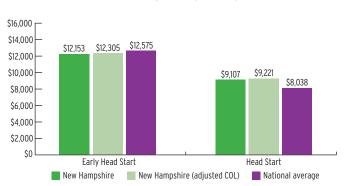

| 4%                  | 14%                   |
| 4-Year-Olds    | 720                | 5%                  | 16%                   |

# **ENROLLMENT**

#### PERCENT OF LOW-INCOME CHILDREN SERVED BY HEAD START



# TEACHER DEGREE

#### PERCENT OF TEACHERS WITH BA OR HIGHER



## **PROGRAM DURATION**

#### PERCENT OF CHILDREN IN SCHOOL-DAY, 5-DAY/WEEK PROGRAMS



# **FEDERAL FUNDING**

|                          | FUNDING      |
|--------------------------|--------------|
| Total Federal Funding    | \$16,527,328 |
| Early Head Start Funding | \$4,679,000  |
| Head Start Funding       | \$11,848,328 |

# QUALITY

#### **CLASSROOM QUALITY SCORES**



# **TEACHER SALARY**

#### **AVERAGE SALARY OF TEACHERS WITH A BA DEGREE**



### **FUNDING**

#### FEDERAL FUNDING PER CHILD



# **NEW HAMPSHIRE** Head Start & Early Head Start

### **ENROLLMENT**

|                                       | TOTAL | EARLY<br>HEAD START | HEAD<br>START |
|---------------------------------------|-------|---------------------|---------------|
| Total Funded Enrollment               | 1,686 | 385                 | 1,301         |
| Federally Funded                      | 1,686 | 385                 | 1,301         |
| State Supplemental                    | 0     | 0                   | 0             |
| MIECHV Funded                         | 0     | 0                   | 0             |
| American Indian/<br>Alaska Native     | 0     | 0                   | 0             |
| Cumulative Enrollment                 | 2,054 | 565                 | 1,489         |
| In Center-Based<br>Ch