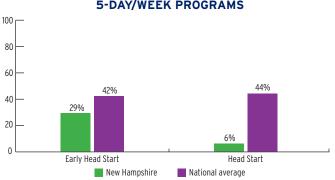

#### PERCENT OF CHILDREN IN SCHOOL-DAY, 5-DAY/WEEK PROGRAMS

#### PERCENT OF CHILDREN IN SCHOOL-DAY, 5-DAY PER WEEK PROGRAMS