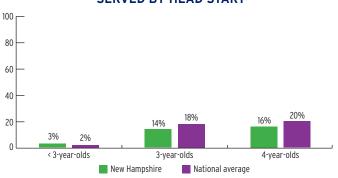

#### PERCENT OF LOW-INCOME CHILDREN SERVED BY HEAD START

# FEDERALLY FUNDED ENROLLMENT

|                | NUMBER<br>Enrolled | PERCENT<br>OF STATE | PERCENT OF LOW-INCOME |
|----------------|--------------------|---------------------|-----------------------|
| TOTAL          | 1,686              | 3%                  | 7%                    |
| Pregnant Women | 22                 | N/A                 | N/A                   |
| < 3-Year-Olds  | 363                | 1%                  | 3%                    |
| 3-Year-Olds    | 581                | 4%                  | 14%                   |
| 4-Year-Olds    | 720                | 5%                  | 16%                   |