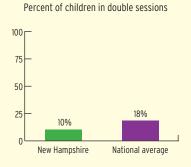

# TYPE AND DURATION OF EARLY HEAD START SERVICES

#### PERCENT OF CHILDREN IN SCHOOL-DAY, 5-DAY PER WEEK PROGRAMS

#### **ADDITIONAL TYPE AND DURATION INFORMATION**