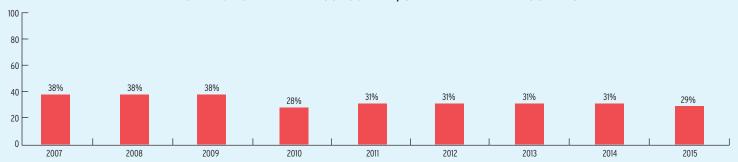

| \$16,527,328 | \$4,679,000      | \$11,848,328 |
| Head Start Federal Funding                       | \$16,527,328 | \$4,679,000      | \$11,848,328 |
| American Indian/Alaska Native Head Start Funding | \$0          | \$0              | \$0          |
| Head Start State Supplemental Funding            | \$0          | \$0              | \$0          |



# **NEW HAMPSHIRE** Head Start & Early Head Start

# **CHILD AND FAMILY CHARACTERISTICS**





### SUPPORT SERVICES





**CHILDREN RECEIVING** 







# **NEW HAMPSHIRE** Early Head Start

# **EARLY HEAD START STAFF**









# **NEW HAMPSHIRE** Early Head Start

# TYPE AND DURATION OF EARLY HEAD START SERVICES

#### **PROGRAM TYPE AND DURATION**







#### PERCENT OF CHILDREN IN SCHOOL-DAY, 5-DAY PER WEEK PROGRAMS



#### PERCENT OF CHILDREN IN CHILD CARE PARTNERSHIPS



#### **ADDITIONAL TYPE AND DURATION INFORMATION**







# **NEW HAMPSHIRE Head Start**

#### **HEAD START STAFF**













**ADDITIONAL STAFF QUALIFICATIONS** 



#### STAFF DEMOGRAPHIC CHARACTERISTICS



# **NEW HAMPSHIRE Head Start**

## TYPE AND DURATION OF HEAD START SERVICES

#### **PROGRAM TYPE AND DURATION**







#### PERCENT OF CHILDREN IN SCHOOL-DAY, 5-DAY PER WEEK PROGRAMS



## ADDITIONAL TYPE AND DURATION INFORMATION