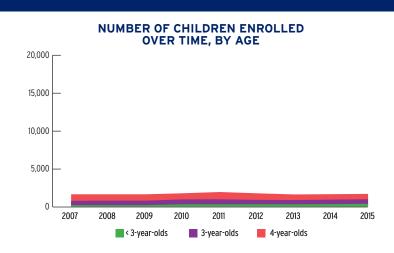

ENT**

|                                       | TOTAL | EARLY<br>HEAD START | HEAD<br>START |
|---------------------------------------|-------|---------------------|---------------|
| Total Funded Enrollment               | 1,686 | 385                 | 1,301         |
| Federally Funded                      | 1,686 | 385                 | 1,301         |
| State Supplemental                    | 0     | 0                   | 0             |
| MIECHV Funded                         | 0     | 0                   | 0             |
| American Indian/<br>Alaska Native     | 0     | 0                   | 0             |
| Cumulative Enrollment                 | 2,054 | 565                 | 1,489         |
| In Center-Based<br>Child Care Partner | 0     | 0                   | 0             |



# PERCENT OF CHILDREN IN THE STATE SERVED

2011

3-year-olds

2013

4-year-olds

2014

2015



# **FUNDING**

2007

2008

2009

< 3-year-olds</p>

2010

|                                                  | TOTAL        | EARLY HEAD START | HEAD START   |
|--------------------------------------------------|--------------|------------------|--------------|
| Total Funding                                    | \$16,527,328 | \$4,679,000      | \$11,848,328 |
| Total Federal Funding                            | \$16,527,328 | \$4,679,000      | \$11,848,328 |
| Head Start Federal Funding                       | \$16,527,328 | \$4,679,000      | \$11,848,328 |
| American Indian/Alaska Native Head Start Funding | \$0          | \$0              | \$0          |
| Head Start State Supplemental F