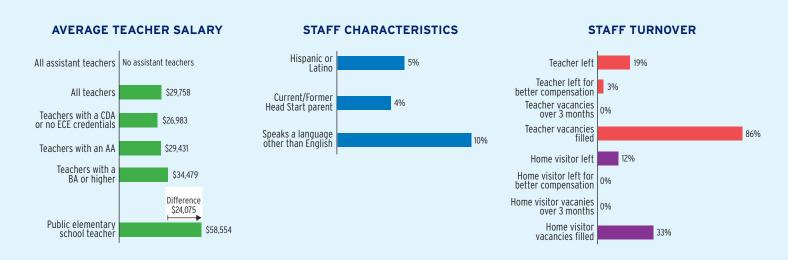

--------------|--------------|------------------|--------------|
| Total Funding                                    | \$16,527,328 | \$4,679,000      | \$11,848,328 |
| Total Federal Funding                            | \$16,527,328 | \$4,679,000      | \$11,848,328 |
| Head Start Federal Funding                       | \$16,527,328 | \$4,679,000      | \$11,848,328 |
| American Indian/Alaska Native Head Start Funding | \$0          | \$0              | \$0          |
| Head Start State Supplemental Funding            | \$0          | \$0              | \$0          |



# **NEW HAMPSHIRE** Head Start & Early Head Start

# **CHILD AND FAMILY CHARACTERISTICS**





### SUPPORT SERVICES





**CHILDREN RECEIVING** 







# **NEW HAMPSHIRE** Early Head Start

# **EARLY HEAD START STAFF**









# **NEW HAMPSHIRE** Early Head Start

# TYPE AND DURATION OF EARLY HEAD START SERVICES

#### **PROGRAM TYPE AND DURATION**







#### PERCENT OF CHILDREN IN SCHOOL-DAY, 5-DAY PER WEEK PROGRAMS



#### PERCENT OF CHILDREN IN CHILD CARE PARTNERSHIPS



#### **ADDITIONAL TYPE AND DURATION INFORMATION**







# **NEW HAMPSHIRE Head Start**

#### **HEAD START STAFF**













**ADDITIONAL STAFF QUALIFICATIONS** 



#### STAFF DEMOGRAPHIC CHARACTERISTICS



# **NEW HAMPSHIRE Head Start**

## TYPE AND DURATION OF HEAD START SERVICES

#### **PROGRAM TYPE AND DURATION**







#### PERCENT OF CHILDREN IN SCHOOL-DAY, 5-DAY PER WEEK PROGRAMS



## ADDITIONAL TYPE AND DURATION INFORMATION