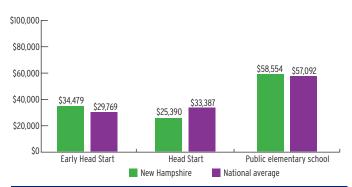

| 3%                    |
| 3-Year-Olds    | 581                | 4%                  | 14%                   |
| 4-Year-Olds    | 720                | 5%                  | 16%                   |

# **ENROLLMENT**

#### PERCENT OF LOW-INCOME CHILDREN SERVED BY HEAD START



# TEACHER DEGREE

#### PERCENT OF TEACHERS WITH BA OR HIGHER



## **PROGRAM DURATION**

#### PERCENT OF CHILDREN IN SCHOOL-DAY, 5-DAY/WEEK PROGRAMS



# **FEDERAL FUNDING**

|                          | FUNDING      |
|--------------------------|--------------|
| Total Federal Funding    | \$16,527,328 |
| Early Head Start Funding | \$4,679,000  |
| Head Start Funding       | \$11,848,328 |

# QUALITY

#### **CLASSROOM QUALITY SCORES**



# **TEACHER SALARY**

#### **AVERAGE SALARY OF TEACHERS WITH A BA DEGREE**



### **FUNDING**

#### FEDERAL FUNDING PER CHILD



# **NEW HAMPSHIRE** Head Start & Early Head Start

### **ENROLLMENT**

|                                       | TOTAL | EARLY<br>HEAD START | HEAD<br>START |
|---------------------------------------|-------|---------------------|---------------|
| Total Funded Enrollment               | 1,686 | 385                 | 1,301         |
| Federally Funded                      | 1,686 | 385                 | 1,301         |
| State Supplemental                    | 0     | 0                   | 0             |
| MIECHV Funded                         | 0     | 0                   | 0             |
| American Indian/<br>Alaska Native     | 0     | 0                   | 0             |
| Cumulative Enrollment                 | 2,054 | 565