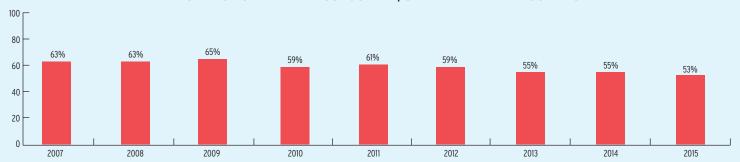

#### PERCENT OF LOW-INCOME CHILDREN SERVED BY HEAD START

### PERCENT OF LOW-INCOME CHILDREN IN THE STATE SERVED