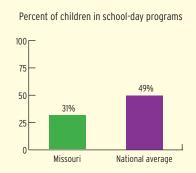

#### TYPE AND DURATION OF HEAD START SERVICES

#### **PROGRAM TYPE AND DURATION**

#### PERCENT OF CHILDREN IN SCHOOL-DAY, 5-DAY PER WEEK PROGRAMS