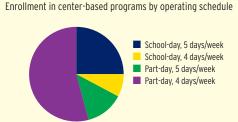

#### **PROGRAM DURATION**

### PERCENT OF CHILDREN IN SCHOOL-DAY, 5-DAY/WEEK PROGRAMS