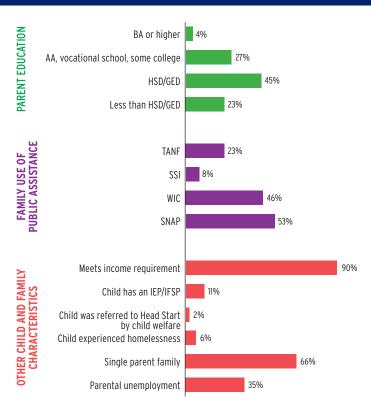

| TOTAL         | EARLY HEAD START | HEAD START    |
|--------------------------------------------------|---------------|------------------|---------------|
| Total Funding                                    | \$152,516,605 | \$42,004,000     | \$110,512,605 |
| Total Federal Funding                            | \$149,016,605 | \$38,504,000     | \$110,512,605 |
| Head Start Federal Funding                       | \$149,016,605 | \$38,504,000     | \$110,512,605 |
| American Indian/Alaska Native Head Start Funding | \$0           | Not available    | \$0           |
| Head Start State Supplemental Funding            | \$3,500,000   | \$3,500,000      | \$0           |



# **MISSOURI** Head Start & Early Head Start

#### **CHILD AND FAMILY CHARACTERISTICS**





#### SUPPORT SERVICES





**CHILDREN RECEIVING** 

#### **FAMILIES' USE OF SUPPORT SERVICES**



### FAMILIES RECEIVING AT LEAST ONE SUPPORT SERVICE



# **MISSOURI** Early Head Start

#### **EARLY HEAD START STAFF**









# **MISSOURI** Early Head Start

#### TYPE AND DURATION OF EARLY HEAD START SERVICES

#### **PROGRAM TYPE AND DURATION**







#### PERCENT OF CHILDREN IN SCHOOL-DAY, 5-DAY PER WEEK PROGRAMS



### PERCENT OF CHILDREN IN CHILD CARE PARTNERSHIPS



#### **ADDITIONAL TYPE AND DURATION INFORMATION**







### **MISSOURI** Head Start

#### **HEAD START STAFF**











Not reported



**ADDITIONAL STAFF QUALIFICATIONS** 



#### STAFF DEMOGRAPHIC CHARACTERISTICS



### **MISSOURI** Head Start

#### TYPE AND DURATION OF HEAD START SERVICES

#### **PROGRAM TYPE AND D