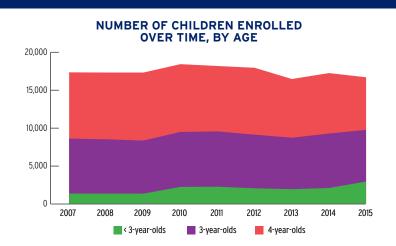

| TOTAL  | EARLY<br>HEAD START | HEAD<br>START |
|---------------------------------------|--------|---------------------|---------------|
| Total Funded Enrollment               | 17,141 | 3,408               | 13,733        |
| Federally Funded                      | 16,919 | 3,186               | 13,733        |
| State Supplemental                    | 0      | 0                   | 0             |
| MIECHV Funded                         | 222    | 222                 | 0             |
| American Indian/<br>Alaska Native     | 0      | 0                   | 0             |
| Cumulative Enrollment                 | 21,287 | 4,083               | 17,204        |
| In Center-Based<br>Child Care Partner | 1,029  | 356                 | 673           |



# PERCENT OF CHILDREN IN THE STATE SERVED



### PERCENT OF LOW-INCOME CHILDREN IN THE STATE SERVED



#### **FUNDING**

|                                                  | TOTAL         | EARLY HEAD START | HEAD START    |
|--------------------------------------------------|---------------|------------------|---------------|
| Total Funding                                    | \$152,516,605 | \$42,004,000     | \$110,512,605 |
| Total Federal Funding                            | \$149,016,605 | \$38,504,000     | \$110,512,605 |
| Head Start Federal Funding                       | \$149,016,605 | \$38,504,000     | \$110,512,605 |
| American Indian/Alaska Native Head Start Funding | \$0           | Not available    | \$0           |
| Head Start State Supplemental Funding            |