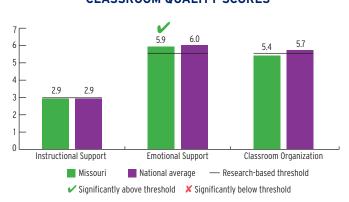

|
| < 3-Year-Olds  | 2,904              | 1%                  | 3%                    |
| 3-Year-Olds    | 6,786              | 9%                  | 19%                   |
| 4-Year-Olds    | 6,947              | 9%                  | 19%                   |

#### **ENROLLMENT**

#### PERCENT OF LOW-INCOME CHILDREN SERVED BY HEAD START



#### TEACHER DEGREE

#### PERCENT OF TEACHERS WITH BA OR HIGHER



#### **PROGRAM DURATION**

### PERCENT OF CHILDREN IN SCHOOL-DAY, 5-DAY/WEEK PROGRAMS



#### **FEDERAL FUNDING**

|                          | FUNDING       |
|--------------------------|---------------|
| Total Federal Funding    | \$149,016,605 |
| Early Head Start Funding | \$38,504,000  |
| Head Start Funding       | \$110,512,605 |

#### QUALITY

#### **CLASSROOM QUALITY SCORES**



#### TEACHER SALARY

#### **AVERAGE SALARY OF TEACHERS WITH A BA DEGREE**



#### **FUNDING**

#### FEDERAL FUNDING PER CHILD



# **MISSOURI** Head Start & Early Head Start

#### **ENROLLMENT**

|                                       | TOTAL  | EARLY<br>HEAD START | HEAD<br>START |
|---------------------------------------|--------|---------------------|---------------|
| Total Funded Enrollment               | 17,141 | 3,408               | 13,733        |
| Federally Funded                      | 16,919 | 3,186               | 13,733        |
| State Supplemental                    | 0      | 0                   | 0             |
| MIECHV Funded                         | 222    | 222                 | 0             |
| American Indian/<br>Alaska Native     | 0      | 0