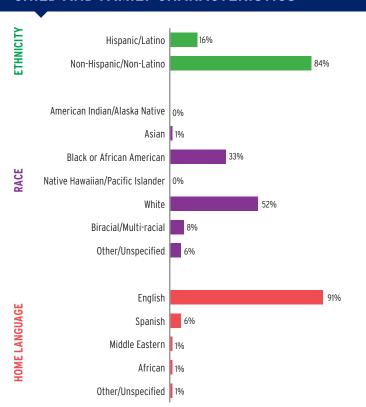

| TOTAL         | EARLY HEAD START | HEAD START    |
|--------------------------------------------------|---------------|------------------|---------------|
| Total Funding                                    | \$152,516,605 | \$42,004,000     | \$110,512,605 |
| Total Federal Funding                            | \$149,016,605 | \$38,504,000     | \$110,512,605 |
| Head Start Federal Funding                       | \$149,016,605 | \$38,504,000     | \$110,512,605 |
| American Indian/Alaska Native Head Start Funding | \$0           | Not available    | \$0           |
| Head Start State Supplemental Funding            | \$3,500,000   | \$3,500,000      | \$0           |



# **MISSOURI** Head Start & Early Head Start

#### **CHILD AND FAMILY CHARACTERISTICS**





#### SUPPORT SERVICES





**CHILDREN RECEIVING** 

#### **FAMILIES' USE OF SUPPORT SERVICES**



### FAMILIES RECEIVING AT LEAST ONE SUPPORT SERVICE



# **MISSOURI** Early Head Start

#### **EARLY HEAD START STAFF**









# **MISSOURI** Early Head Start

#### TYPE AND DURATION OF EARLY HEAD START SERVICES

#### **PROGRAM TYPE AND DURATION**







#### PERCENT OF CHILDREN IN SCHOOL-DAY, 5-DAY PER WEEK PROGRAMS



### PERCENT OF CHILDREN IN CHILD CARE PARTNERSHIPS



#### **ADDITIONAL TYPE AND DURATION INFORMATION**







### **MISSOURI** Head Start

#### **HEAD START STAFF**











Not reported



**ADDITIONAL STAFF QUALIFICATIONS** 



#### STAFF DEMOGRAPHIC CHARACTERISTICS



### **MISSOURI** Head Start

#### TYPE AND DURATION OF HEAD START SERVICES

#### **PROGRAM TYPE AND