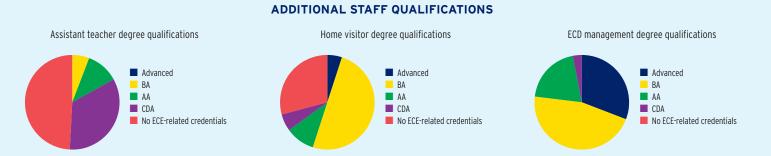

| \$152,516,605 | \$42,004,000     | \$110,512,605 |
| Total Federal Funding                            | \$149,016,605 | \$38,504,000     | \$110,512,605 |
| Head Start Federal Funding                       | \$149,016,605 | \$38,504,000     | \$110,512,605 |
| American Indian/Alaska Native Head Start Funding | \$0           | Not available    | \$0           |
| Head Start State Supplemental Funding            | \$3,500,000   | \$3,500,000      | \$0           |



# **MISSOURI** Head Start & Early Head Start

#### **CHILD AND FAMILY CHARACTERISTICS**





#### SUPPORT SERVICES





**CHILDREN RECEIVING** 

#### **FAMILIES' USE OF SUPPORT SERVICES**



### FAMILIES RECEIVING AT LEAST ONE SUPPORT SERVICE



# **MISSOURI** Early Head Start

#### **EARLY HEAD START STAFF**









# **MISSOURI** Early Head Start

#### TYPE AND DURATION OF EARLY HEAD START SERVICES

#### **PROGRAM TYPE AND DURATION**







#### PERCENT OF CHILDREN IN SCHOOL-DAY, 5-DAY PER WEEK PROGRAMS



### PERCENT OF CHILDREN IN CHILD CARE PARTNERSHIPS



#### **ADDITIONAL TYPE AND DURATION INFORMATION**







### **MISSOURI** Head Start

#### **HEAD START STAFF**











Not reported



**ADDITIONAL STAFF QUALIFICATIONS** 



#### STAFF DEMOGRAPHIC CHARACTERISTICS



### **MISSOURI** Head Start

#### TYPE AND DURATION OF HEAD START SERVICES

#### **PROGRAM TYPE AND DURATION**







#### PERCENT OF CHILDREN IN SCHOOL-DAY, 5-DAY PER WEEK PROGRAMS



#### ADDITIONAL TYPE AND DURATION INFORMATION