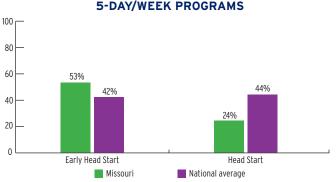

| PERCENT<br>OF STATE | PERCENT OF LOW-INCOME |
|----------------|--------------------|---------------------|-----------------------|
| TOTAL          | 16,919             | 4%                  | 9%                    |
| Pregnant Women | 282                | N/A                 | N/A                   |
| < 3-Year-Olds  | 2,904              | 1%                  | 3%                    |
| 3-Year-Olds    | 6,786              | 9%                  | 19%                   |
| 4-Year-Olds    | 6,947              | 9%                  | 19%                   |

#### **ENROLLMENT**

#### PERCENT OF LOW-INCOME CHILDREN SERVED BY HEAD START



#### TEACHER DEGREE

#### PERCENT OF TEACHERS WITH BA OR HIGHER



#### **PROGRAM DURATION**

### PERCENT OF CHILDREN IN SCHOOL-DAY, 5-DAY/WEEK PROGRAMS



#### **FEDERAL FUNDING**

|                          | FUNDING       |
|--------------------------|---------------|
| Total Federal Funding    | \$149,016,605 |
| Early Head Start Funding | \$38,504,000  |
| Head Start Funding       | \$110,512,605 |

#### QUALITY

#### **CLASSROOM QUALITY SCORES**



#### TEACHER SALARY

#### **AVERAGE SALARY OF TEACHERS WITH A BA DEGREE**



#### **FUNDING**

#### FEDERAL FUNDING PER CHILD



# **MISSOURI** Head Start & Early Head Start

#### **ENROLLMENT**

|                                       | TOTAL  | EARLY<br>HEAD START | HEAD<br>START |
|---------------------------------------|--------|---------------------|---------------|
| Total Funded Enrollment               | 17,141 | 3,408               | 13,733        |
| Federally Funded