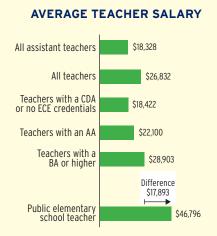

|
| Head Start State Supplemental Funding            | \$3,500,000   | \$3,500,000      | \$0           |



# **MISSOURI** Head Start & Early Head Start

#### **CHILD AND FAMILY CHARACTERISTICS**





#### SUPPORT SERVICES





**CHILDREN RECEIVING** 

#### **FAMILIES' USE OF SUPPORT SERVICES**



### FAMILIES RECEIVING AT LEAST ONE SUPPORT SERVICE



# **MISSOURI** Early Head Start

#### **EARLY HEAD START STAFF**









# **MISSOURI** Early Head Start

#### TYPE AND DURATION OF EARLY HEAD START SERVICES

#### **PROGRAM TYPE AND DURATION**







#### PERCENT OF CHILDREN IN SCHOOL-DAY, 5-DAY PER WEEK PROGRAMS



### PERCENT OF CHILDREN IN CHILD CARE PARTNERSHIPS



#### **ADDITIONAL TYPE AND DURATION INFORMATION**







### **MISSOURI** Head Start

#### **HEAD START STAFF**











Not reported



**ADDITIONAL STAFF QUALIFICATIONS** 



#### STAFF DEMOGRAPHIC CHARACTERISTICS



### **MISSOURI** Head Start

#### TYPE AND DURATION OF HEAD START SERVICES

#### **PROGRAM TYPE AND DURATION**







#### PERCENT OF CHILDREN IN SCHOOL-DAY, 5-DAY PER WEEK PROGRAMS



#### ADDITIONAL TYPE AND DURATION INFORMATION