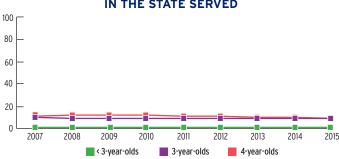

| EARLY<br>HEAD START | HEAD<br>START |
|---------------------------------------|--------|---------------------|---------------|
| Total Funded Enrollment               | 17,141 | 3,408               | 13,733        |
| Federally Funded                      | 16,919 | 3,186               | 13,733        |
| State Supplemental                    | 0      | 0                   | 0             |
| MIECHV Funded                         | 222    | 222                 | 0             |
| American Indian/<br>Alaska Native     | 0      | 0                   | 0             |
| Cumulative Enrollment                 | 21,287 | 4,083               | 17,204        |
| In Center-Based<br>Child Care Partner | 1,029  | 356                 | 673           |



# PERCENT OF CHILDREN IN THE STATE SERVED



### PERCENT OF LOW-INCOME CHILDREN IN THE STATE SERVED



#### **FUNDING**

|                                                  | TOTAL         | EARLY HEAD START | HEAD START    |
|--------------------------------------------------|---------------|------------------|---------------|
| Total Funding                                    | \$152,516,605 | \$42,004,000     | \$110,512,605 |
| Total Federal Funding                            | \$149,016,605 | \$38,504,000     | \$110,512,605 |
| Head Start Federal Funding                       | \$149,016,605 | \$38,504,000     | \$110,512,605 |
| American Indian/Alaska Native Head Start Funding | \$0           | Not available    | \$0           |
| Head Start State Supplemental Funding            | \$3,500,000   | \$3,500,000      | \$0