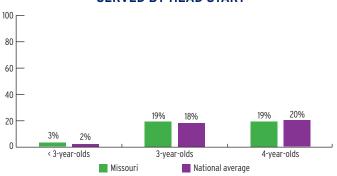

#### PERCENT OF LOW-INCOME CHILDREN SERVED BY HEAD START

#### FEDERALLY FUNDED ENROLLMENT

|                | NUMBER<br>ENROLLED | PERCENT<br>OF STATE | PERCENT OF LOW-INCOME |
|----------------|--------------------|---------------------|-----------------------|
| TOTAL          | 16,919             | 4%                  | 9%                    |
| Pregnant Women | 282                | N/A                 | N/A                   |
| < 3-Year-Olds  | 2,904              | 1%                  | 3%                    |
| 3-Year-Olds    | 6,786              | 9%                  | 19%                   |
| 4-Year-Olds    | 6,947              | 9%                  | 19%                   |