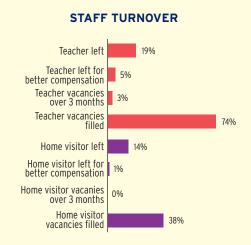

|
| Head Start State Supplemental Funding            | \$3,500,000   | \$3,500,000      | \$0           |



# **MISSOURI** Head Start & Early Head Start

#### **CHILD AND FAMILY CHARACTERISTICS**





#### SUPPORT SERVICES





**CHILDREN RECEIVING** 

#### **FAMILIES' USE OF SUPPORT SERVICES**



### FAMILIES RECEIVING AT LEAST ONE SUPPORT SERVICE



# **MISSOURI** Early Head Start

#### **EARLY HEAD START STAFF**









# **MISSOURI** Early Head Start

#### TYPE AND DURATION OF EARLY HEAD START SERVICES

#### **PROGRAM TYPE AND DURATION**







#### PERCENT OF CHILDREN IN SCHOOL-DAY, 5-DAY PER WEEK PROGRAMS



### PERCENT OF CHILDREN IN CHILD CARE PARTNERSHIPS



#### **ADDITIONAL TYPE AND DURATION INFORMATION**







### **MISSOURI** Head Start

#### **HEAD START STAFF**











Not reported



**ADDITIONAL STAFF QUALIFICATIONS** 



#### STAFF DEMOGRAPHIC CHARACTERISTICS



### **MISSOURI** Head Start

#### TYPE AND DURATION OF HEAD START SERVICES

#### **PROGRAM TYPE AND DURATION**







#### PERCENT OF CHILDREN IN SCHOOL-DAY, 5-DAY PER WEEK PROGRAMS



#### ADDITIONAL TYPE AND DURATION INFORMATION