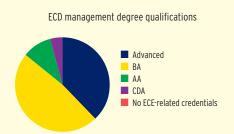

\$3,500,000   | \$3,500,000      | \$0           |



# **MISSOURI** Head Start & Early Head Start

#### **CHILD AND FAMILY CHARACTERISTICS**





#### SUPPORT SERVICES





**CHILDREN RECEIVING** 

#### **FAMILIES' USE OF SUPPORT SERVICES**



### FAMILIES RECEIVING AT LEAST ONE SUPPORT SERVICE



# **MISSOURI** Early Head Start

#### **EARLY HEAD START STAFF**









# **MISSOURI** Early Head Start

#### TYPE AND DURATION OF EARLY HEAD START SERVICES

#### **PROGRAM TYPE AND DURATION**







#### PERCENT OF CHILDREN IN SCHOOL-DAY, 5-DAY PER WEEK PROGRAMS



### PERCENT OF CHILDREN IN CHILD CARE PARTNERSHIPS



#### **ADDITIONAL TYPE AND DURATION INFORMATION**







### **MISSOURI** Head Start

#### **HEAD START STAFF**











Not reported



**ADDITIONAL STAFF QUALIFICATIONS** 



#### STAFF DEMOGRAPHIC CHARACTERISTICS



### **MISSOURI** Head Start

#### TYPE AND DURATION OF HEAD START SERVICES

#### **PROGRAM TYPE AND DURATION**







#### PERCENT OF CHILDREN IN SCHOOL-DAY, 5-DAY PER WEEK PROGRAMS



#### ADDITIONAL TYPE AND DURATION INFORMATION