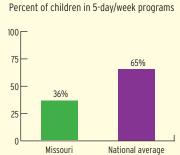

#### TYPE AND DURATION OF HEAD START SERVICES

#### **PROGRAM TYPE AND DURATION**

#### PERCENT OF CHILDREN IN SCHOOL-DAY, 5-DAY PER WEEK PROGRAMS