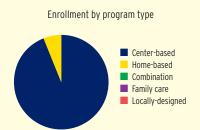

#### **ENROLLMENT**

#### **ENROLLMENT**

|                                       | TOTAL  | EARLY<br>HEAD START | HEAD<br>START |
|---------------------------------------|--------|---------------------|---------------|
| Total Funded Enrollment               | 17,141 | 3,408               | 13,733        |
| Federally Funded                      | 16,919 | 3,186               | 13,733        |
| State Supplemental                    | 0      | 0                   | 0             |
| MIECHV Funded                         | 222    | 222                 | 0             |
| American Indian/<br>Alaska Native     | 0      | 0                   | 0             |
| Cumulative Enrollment                 | 21,287 | 4,083               | 17,204        |
| In Center-Based<br>Child Care Partner | 1,029  | 356                 | 673           |