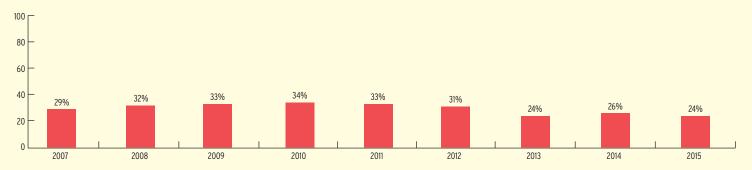

#### PERCENT OF LOW-INCOME CHILDREN SERVED BY HEAD START

### PERCENT OF LOW-INCOME CHILDREN IN THE STATE SERVED