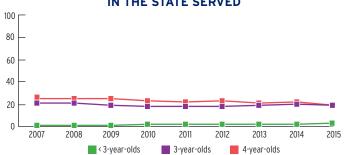

------------------------|--------|---------------------|---------------|
| Total Funded Enrollment               | 17,141 | 3,408               | 13,733        |
| Federally Funded                      | 16,919 | 3,186               | 13,733        |
| State Supplemental                    | 0      | 0                   | 0             |
| MIECHV Funded                         | 222    | 222                 | 0             |
| American Indian/<br>Alaska Native     | 0      | 0                   | 0             |
| Cumulative Enrollment                 | 21,287 | 4,083               | 17,204        |
| In Center-Based<br>Child Care Partner | 1,029  | 356                 | 673           |



# PERCENT OF CHILDREN IN THE STATE SERVED



### PERCENT OF LOW-INCOME CHILDREN IN THE STATE SERVED



#### **FUNDING**

|                                                  | TOTAL         | EARLY HEAD START | HEAD START    |
|--------------------------------------------------|---------------|------------------|---------------|
| Total Funding                                    | \$152,516,605 | \$42,004,000     | \$110,512,605 |
| Total Federal Funding                            | \$149,016,605 | \$38,504,000     | \$110,512,605 |
| Head Start Federal Funding                       | \$149,016,605 | \$38,504,000     | \$110,512,605 |
| American Indian/Alaska Native Head Start Funding | \$0           | Not available    | \$0           |
| Head Start State Supplemental Funding            | \$3,500,000   | \$3,500,000      | \$0           |



# **MISSOURI** Head Start & Early Head Start

###