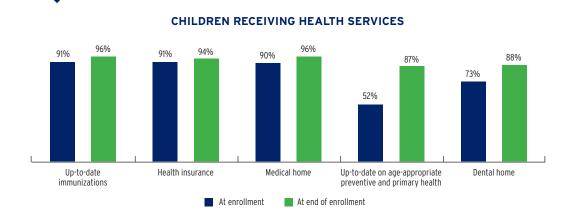

| TOTAL         | EARLY HEAD START | HEAD START    |
|--------------------------------------------------|---------------|------------------|---------------|
| Total Funding                                    | \$152,516,605 | \$42,004,000     | \$110,512,605 |
| Total Federal Funding                            | \$149,016,605 | \$38,504,000     | \$110,512,605 |
| Head Start Federal Funding                       | \$149,016,605 | \$38,504,000     | \$110,512,605 |
| American Indian/Alaska Native Head Start Funding | \$0           | Not available    | \$0           |
| Head Start State Supplemental Funding            | \$3,500,000   | \$3,500,000      | \$0           |



# **MISSOURI** Head Start & Early Head Start

#### **CHILD AND FAMILY CHARACTERISTICS**





#### SUPPORT SERVICES





**CHILDREN RECEIVING** 

#### **FAMILIES' USE OF SUPPORT SERVICES**



### FAMILIES RECEIVING AT LEAST ONE SUPPORT SERVICE



# **MISSOURI** Early Head Start

#### **EARLY HEAD START STAFF**









# **MISSOURI** Early Head Start

#### TYPE AND DURATION OF EARLY HEAD START SERVICES

#### **PROGRAM TYPE AND DURATION**







#### PERCENT OF CHILDREN IN SCHOOL-DAY, 5-DAY PER WEEK PROGRAMS



### PERCENT OF CHILDREN IN CHILD CARE PARTNERSHIPS



#### **ADDITIONAL TYPE AND DURATION INFORMATION**







### **MISSOURI** Head Start

#### **HEAD START STAFF**











Not reported



**ADDITIONAL STAFF QUALIFICATIONS** 



#### STAFF DEMOGRAPHIC CHARACTERISTICS



### **MISSOURI** Head Start

#### TYPE AND DURATION OF HEAD START SERVICES

#### **PROGRAM TYPE AND DURATION**







#### PER