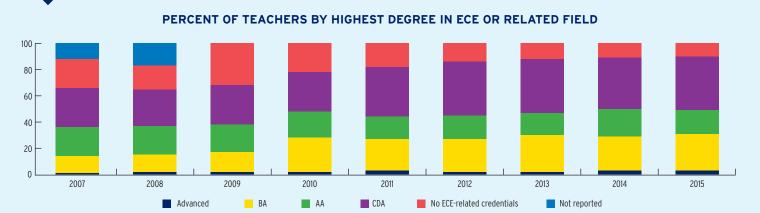

| \$152,516,605 | \$42,004,000     | \$110,512,605 |
| Total Federal Funding                            | \$149,016,605 | \$38,504,000     | \$110,512,605 |
| Head Start Federal Funding                       | \$149,016,605 | \$38,504,000     | \$110,512,605 |
| American Indian/Alaska Native Head Start Funding | \$0           | Not available    | \$0           |
| Head Start State Supplemental Funding            | \$3,500,000   | \$3,500,000      | \$0           |



# **MISSOURI** Head Start & Early Head Start

#### **CHILD AND FAMILY CHARACTERISTICS**





#### SUPPORT SERVICES





**CHILDREN RECEIVING** 

#### **FAMILIES' USE OF SUPPORT SERVICES**



### FAMILIES RECEIVING AT LEAST ONE SUPPORT SERVICE



# **MISSOURI** Early Head Start

#### **EARLY HEAD START STAFF**









# **MISSOURI** Early Head Start

#### TYPE AND DURATION OF EARLY HEAD START SERVICES

#### **PROGRAM TYPE AND DURATION**







#### PERCENT OF CHILDREN IN SCHOOL-DAY, 5-DAY PER WEEK PROGRAMS



### PERCENT OF CHILDREN IN CHILD CARE PARTNERSHIPS



#### **ADDITIONAL TYPE AND DURATION INFORMATION**







### **MISSOURI** Head Start

#### **HEAD START STAFF**











Not reported



**ADDITIONAL STAFF QUALIFICATIONS** 



#### STAFF DEMOGRAPHIC CHARACTERISTICS



### **MISSOURI** Head Start

#### TYPE AND DURATION OF HEAD START SERVICES

#### **PROGRAM TYPE AND DURATION**







#### PERCENT OF CHILDREN IN SCHOOL-DAY, 5-DAY PER WEEK PROGRAMS



#### ADDITIONAL TYPE AND DURATION INFORMATION