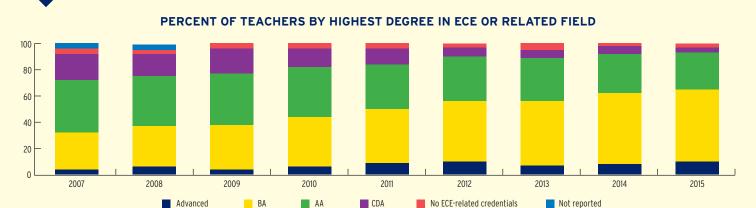

|
| Head Start State Supplemental Funding            | \$3,500,000   | \$3,500,000      | \$0           |



# **MISSOURI** Head Start & Early Head Start

#### **CHILD AND FAMILY CHARACTERISTICS**





#### SUPPORT SERVICES





**CHILDREN RECEIVING** 

#### **FAMILIES' USE OF SUPPORT SERVICES**



### FAMILIES RECEIVING AT LEAST ONE SUPPORT SERVICE



# **MISSOURI** Early Head Start

#### **EARLY HEAD START STAFF**









# **MISSOURI** Early Head Start

#### TYPE AND DURATION OF EARLY HEAD START SERVICES

#### **PROGRAM TYPE AND DURATION**







#### PERCENT OF CHILDREN IN SCHOOL-DAY, 5-DAY PER WEEK PROGRAMS



### PERCENT OF CHILDREN IN CHILD CARE PARTNERSHIPS



#### **ADDITIONAL TYPE AND DURATION INFORMATION**







### **MISSOURI** Head Start

#### **HEAD START STAFF**











Not reported



**ADDITIONAL STAFF QUALIFICATIONS** 



#### STAFF DEMOGRAPHIC CHARACTERISTICS



### **MISSOURI** Head Start

#### TYPE AND DURATION OF HEAD START SERVICES

#### **PROGRAM TYPE AND DURATION**







#### PERCENT OF CHILDREN IN SCHOOL-DAY, 5-DAY PER WEEK PROGRAMS



#### ADDITIONAL TYPE AND DURATION INFORMATION