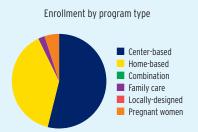

#### **ENROLLMENT**

#### **ENROLLMENT**

|                                       | TOTAL  | EARLY<br>HEAD START | HEAD<br>START |
|---------------------------------------|--------|---------------------|---------------|
| Total Funded Enrollment               | 17,141 | 3,408               | 13,733        |
| Federally Funded                      | 16,919 | 3,186               | 13,733        |
| State Supplemental                    | 0      | 0                   | 0             |
| MIECHV Funded                         | 222    | 222                 | 0             |
| American Indian/<br>Alaska Native     | 0      | 0                   | 0             |
| Cumulative Enrollment                 | 21,287 | 4,083               | 17,204        |
| In Center-Based<br>Child Care Partner | 1,029  | 356                 | 673           |