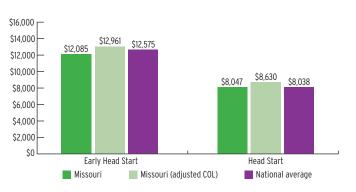

9%                  | 19%                   |
| 4-Year-Olds    | 6,947              | 9%                  | 19%                   |

#### **ENROLLMENT**

#### PERCENT OF LOW-INCOME CHILDREN SERVED BY HEAD START



#### TEACHER DEGREE

#### PERCENT OF TEACHERS WITH BA OR HIGHER



#### **PROGRAM DURATION**

### PERCENT OF CHILDREN IN SCHOOL-DAY, 5-DAY/WEEK PROGRAMS



#### **FEDERAL FUNDING**

|                          | FUNDING       |
|--------------------------|---------------|
| Total Federal Funding    | \$149,016,605 |
| Early Head Start Funding | \$38,504,000  |
| Head Start Funding       | \$110,512,605 |

#### QUALITY

#### **CLASSROOM QUALITY SCORES**



#### TEACHER SALARY

#### **AVERAGE SALARY OF TEACHERS WITH A BA DEGREE**



#### **FUNDING**

#### FEDERAL FUNDING PER CHILD



# **MISSOURI** Head Start & Early Head Start

#### **ENROLLMENT**

|                                       | TOTAL  | EARLY<br>HEAD START | HEAD<br>START |
|---------------------------------------|--------|---------------------|---------------|
| Total Funded Enrollment               | 17,141 | 3,408               | 13,733        |
| Federally Funded                      | 16,919 | 3,186               | 13,733        |
| State Supplemental                    | 0      | 0                   | 0             |
| MIECHV Funded                         | 222    | 222                 | 0             |
| American Indian/<br>Alaska Native     | 0      | 0                   | 0             |
| Cumulative Enrollment                 | 21,287 | 4,083               | 17,204        |
| In Center-Based<b