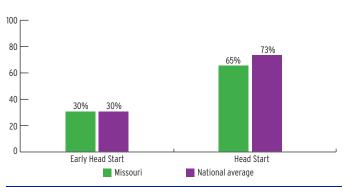

4-2015 Overview

#### FEDERALLY FUNDED ENROLLMENT

|                | NUMBER<br>ENROLLED | PERCENT<br>OF STATE | PERCENT OF LOW-INCOME |
|----------------|--------------------|---------------------|-----------------------|
| TOTAL          | 16,919             | 4%                  | 9%                    |
| Pregnant Women | 282                | N/A                 | N/A                   |
| < 3-Year-Olds  | 2,904              | 1%                  | 3%                    |
| 3-Year-Olds    | 6,786              | 9%                  | 19%                   |
| 4-Year-Olds    | 6,947              | 9%                  | 19%                   |

#### **ENROLLMENT**

#### PERCENT OF LOW-INCOME CHILDREN SERVED BY HEAD START



#### TEACHER DEGREE

#### PERCENT OF TEACHERS WITH BA OR HIGHER



#### **PROGRAM DURATION**

### PERCENT OF CHILDREN IN SCHOOL-DAY, 5-DAY/WEEK PROGRAMS



#### **FEDERAL FUNDING**

|                          | FUNDING       |
|--------------------------|---------------|
| Total Federal Funding    | \$149,016,605 |
| Early Head Start Funding | \$38,504,000  |
| Head Start Funding       | \$110,512,605 |

#### QUALITY

#### **CLASSROOM QUALITY SCORES**



#### TEACHER SALARY

#### **AVERAGE SALARY OF TEACHERS WITH A BA DEGREE**



#### **FUNDING**

#### FEDERAL FUNDING PER CHILD



# **MISSOURI** Head Start & Early Head Start

#### **ENROLLMENT**

|                                       | TOTAL  | EARLY<br>HEAD START | HEAD<br>START |
|---------------------------------------|--------|---------------------|---------------|
| Total Funded Enrollment