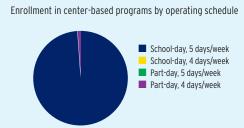

### PERCENT OF CHILDREN IN SCHOOL-DAY, 5-DAY/WEEK PROGRAMS

#### PERCENT OF CHILDREN IN SCHOOL-DAY, 5-DAY PER WEEK PROGRAMS