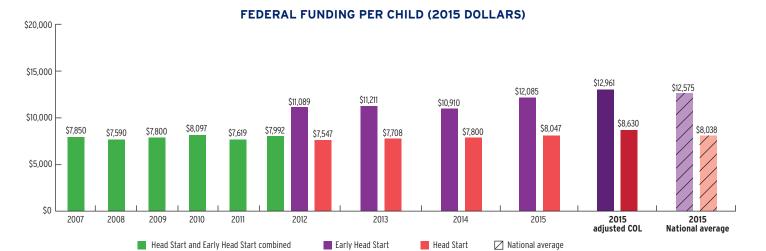

ERCENT OF LOW-INCOME CHILDREN IN THE STATE SERVED



#### **FUNDING**

|                                                  | TOTAL         | EARLY HEAD START | HEAD START    |
|--------------------------------------------------|---------------|------------------|---------------|
| Total Funding                                    | \$152,516,605 | \$42,004,000     | \$110,512,605 |
| Total Federal Funding                            | \$149,016,605 | \$38,504,000     | \$110,512,605 |
| Head Start Federal Funding                       | \$149,016,605 | \$38,504,000     | \$110,512,605 |
| American Indian/Alaska Native Head Start Funding | \$0           | Not available    | \$0           |
| Head Start State Supplemental Funding            | \$3,500,000   | \$3,500,000      | \$0           |



# **MISSOURI** Head Start & Early Head Start

#### **CHILD AND FAMILY CHARACTERISTICS**





#### SUPPORT SERVICES





**CHILDREN RECEIVING** 

#### **FAMILIES' USE OF SUPPORT SERVICES**



### FAMILIES RECEIVING AT LEAST ONE SUPPORT SERVICE



# **MISSOURI** Early Head Start

#### **EARLY HEAD START STAFF**









# **MISSOURI** Early Head Start

#### TYPE AND DURATION OF EARLY HEAD START SERVICES

#### **PROGRAM TYPE AND DURATION**







#### PERCENT OF CHILDREN IN SCHOOL-DAY, 5-DAY PER WEEK PROGRAMS



### PERCENT OF CHILDREN IN CHILD CARE PARTNERSHIPS



#### **ADDITIONAL TYPE AND DURATION INFORMATION**







### **MISSOURI** Head Start

#### **HEAD START STAFF**











Not reported



**ADDITIONAL STAFF QUALIFICATIONS** 



#### STAFF DEMOGRAPHIC CHARACTERISTICS



### **MI