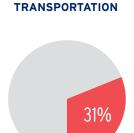

| TOTAL         | EARLY HEAD START | HEAD START    |
|--------------------------------------------------|---------------|------------------|---------------|
| Total Funding                                    | \$152,516,605 | \$42,004,000     | \$110,512,605 |
| Total Federal Funding                            | \$149,016,605 | \$38,504,000     | \$110,512,605 |
| Head Start Federal Funding                       | \$149,016,605 | \$38,504,000     | \$110,512,605 |
| American Indian/Alaska Native Head Start Funding | \$0           | Not available    | \$0           |
| Head Start State Supplemental Funding            | \$3,500,000   | \$3,500,000      | \$0           |



# **MISSOURI** Head Start & Early Head Start

#### **CHILD AND FAMILY CHARACTERISTICS**





#### SUPPORT SERVICES





**CHILDREN RECEIVING** 

#### **FAMILIES' USE OF SUPPORT SERVICES**



### FAMILIES RECEIVING AT LEAST ONE SUPPORT SERVICE



# **MISSOURI** Early Head Start

#### **EARLY HEAD START STAFF**









# **MISSOURI** Early Head Start

#### TYPE AND DURATION OF EARLY HEAD START SERVICES

#### **PROGRAM TYPE AND DURATION**







#### PERCENT OF CHILDREN IN SCHOOL-DAY, 5-DAY PER WEEK PROGRAMS



### PERCENT OF CHILDREN IN CHILD CARE PARTNERSHIPS



#### **ADDITIONAL TYPE AND DURATION INFORMATION**







### **MISSOURI** Head Start

#### **HEAD START STAFF**











Not reported



**ADDITIONAL STAFF QUALIFICATIONS** 



#### STAFF DEMOGRAPHIC CHARACTERISTICS



### **MISSOURI** Head Start

#### TYPE AND DURATION OF HEAD START SERVICES

#### **PROGRAM TYPE AND DURATION**







#### PERCE