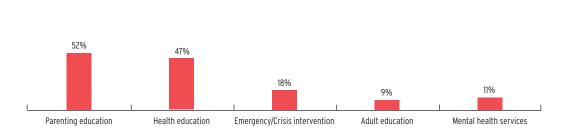

-----------------------------------|---------------|------------------|---------------|
| Total Funding                                    | \$152,516,605 | \$42,004,000     | \$110,512,605 |
| Total Federal Funding                            | \$149,016,605 | \$38,504,000     | \$110,512,605 |
| Head Start Federal Funding                       | \$149,016,605 | \$38,504,000     | \$110,512,605 |
| American Indian/Alaska Native Head Start Funding | \$0           | Not available    | \$0           |
| Head Start State Supplemental Funding            | \$3,500,000   | \$3,500,000      | \$0           |



# **MISSOURI** Head Start & Early Head Start

#### **CHILD AND FAMILY CHARACTERISTICS**





#### SUPPORT SERVICES





**CHILDREN RECEIVING** 

#### **FAMILIES' USE OF SUPPORT SERVICES**



### FAMILIES RECEIVING AT LEAST ONE SUPPORT SERVICE



# **MISSOURI** Early Head Start

#### **EARLY HEAD START STAFF**









# **MISSOURI** Early Head Start

#### TYPE AND DURATION OF EARLY HEAD START SERVICES

#### **PROGRAM TYPE AND DURATION**







#### PERCENT OF CHILDREN IN SCHOOL-DAY, 5-DAY PER WEEK PROGRAMS



### PERCENT OF CHILDREN IN CHILD CARE PARTNERSHIPS



#### **ADDITIONAL TYPE AND DURATION INFORMATION**







### **MISSOURI** Head Start

#### **HEAD START STAFF**











Not reported



**ADDITIONAL STAFF QUALIFICATIONS** 



#### STAFF DEMOGRAPHIC CHARACTERISTICS



### **MISSOURI** Head Start

#### TYPE AND DURATION OF HEAD START SERVICES

#### **PROGRAM TYPE AND DURATION**







#### PERCENT OF CHILDREN IN SCHOOL-DAY, 5-DAY PER WEEK PROGRAMS



#### ADDITIONA