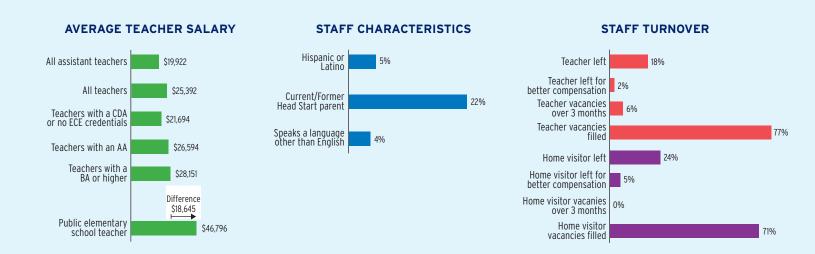

#### TEACHER SALARY

#### **AVERAGE SALARY OF TEACHERS WITH A BA DEGREE**

#### **EARLY HEAD START STAFF**