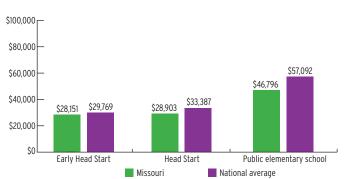

|
| 3-Year-Olds    | 6,786              | 9%                  | 19%                   |
| 4-Year-Olds    | 6,947              | 9%                  | 19%                   |

#### **ENROLLMENT**

#### PERCENT OF LOW-INCOME CHILDREN SERVED BY HEAD START



#### TEACHER DEGREE

#### PERCENT OF TEACHERS WITH BA OR HIGHER



#### **PROGRAM DURATION**

### PERCENT OF CHILDREN IN SCHOOL-DAY, 5-DAY/WEEK PROGRAMS



#### **FEDERAL FUNDING**

|                          | FUNDING       |
|--------------------------|---------------|
| Total Federal Funding    | \$149,016,605 |
| Early Head Start Funding | \$38,504,000  |
| Head Start Funding       | \$110,512,605 |

#### QUALITY

#### **CLASSROOM QUALITY SCORES**



#### TEACHER SALARY

#### **AVERAGE SALARY OF TEACHERS WITH A BA DEGREE**



#### **FUNDING**

#### FEDERAL FUNDING PER CHILD



# **MISSOURI** Head Start & Early Head Start

#### **ENROLLMENT**

|                                       | TOTAL  | EARLY<br>HEAD START | HEAD<br>START |
|---------------------------------------|--------|---------------------|---------------|
| Total Funded Enrollment               | 17,141 | 3,408               | 13,733        |
| Federally Funded                      | 16,919 | 3,186               | 13,733        |
| State Supplemental                    | 0      | 0                   | 0             |
| MIECHV Funded                         | 222    | 222                 | 0             |
| American Indian/<br>Alaska Native     | 0      | 0                   | 0             |
| Cumulative Enrollment                 | 21,287 | 4,083