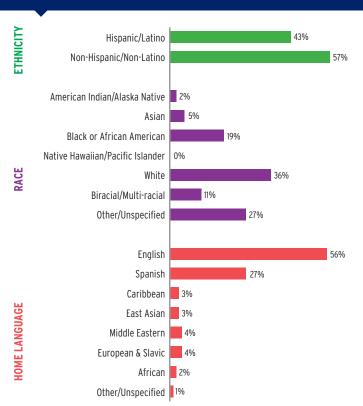

| TOTAL         | EARLY HEAD START | HEAD START    |
|--------------------------------------------------|---------------|------------------|---------------|
| Total Funding                                    | \$139,575,571 | \$27,133,000     | \$112,442,571 |
| Total Federal Funding                            | \$130,475,571 | \$27,133,000     | \$103,342,571 |
| Head Start Federal Funding                       | \$130,475,571 | \$27,133,000     | \$103,342,571 |
| American Indian/Alaska Native Head Start Funding | \$0           | \$0              | \$0           |
| Head Start State Supplemental Funding            | \$9.100.000   | Not available    | \$9.100.000   |



# **MASSACHUSETTS** Head Start & Early Head Start

## **CHILD AND FAMILY CHARACTERISTICS**





### SUPPORT SERVICES







#### **FAMILIES' USE OF SUPPORT SERVICES**



# FAMILIES RECEIVING AT LEAST ONE SUPPORT SERVICE



# **MASSACHUSETTS** Early Head Start

## **EARLY HEAD START STAFF**









# **MASSACHUSETTS** Early Head Start

## TYPE AND DURATION OF EARLY HEAD START SERVICES

#### **PROGRAM TYPE AND DURATION**







#### PERCENT OF CHILDREN IN SCHOOL-DAY, 5-DAY PER WEEK PROGRAMS



#### PERCENT OF CHILDREN IN CHILD CARE PARTNERSHIPS



#### **ADDITIONAL TYPE AND DURATION INFORMATION**







# **MASSACHUSETTS Head Start**

#### **HEAD START STAFF**









# ADDITIONAL STAFF QUALIFICATIONS







#### STAFF DEMOGRAPHIC CHARACTERISTICS





# **MASSACHUSETTS Head Start**

## TYPE AND DURATION OF HEAD START SERVICES

#### PROGRAM TYPE AND DURATION







#### PERCENT OF