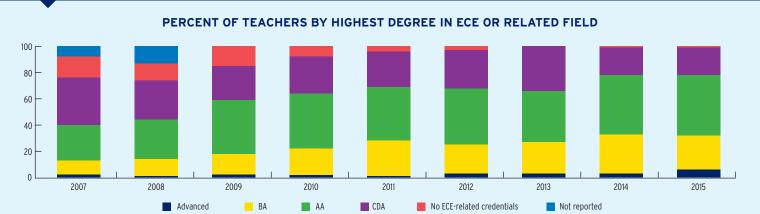

## **EARLY HEAD START STAFF**

# TEACHER DEGREE

#### PERCENT OF TEACHERS WITH BA OR HIGHER