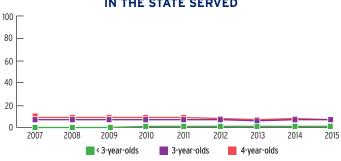

| EARLY<br>HEAD START | HEAD<br>START |
|---------------------------------------|--------|---------------------|---------------|
| Total Funded Enrollment               | 12,647 | 1,841               | 10,806        |
| Federally Funded                      | 12,422 | 1,801               | 10,621        |
| State Supplemental                    | 205    | 20                  | 185           |
| MIECHV Funded                         | 20     | 20                  | 0             |
| American Indian/<br>Alaska Native     | 0      | 0                   | 0             |
| Cumulative Enrollment                 | 15,430 | 2,577               | 12,853        |
| In Center-Based<br>Child Care Partner | 8      | 8                   | 0             |



# PERCENT OF CHILDREN IN THE STATE SERVED



# PERCENT OF LOW-INCOME CHILDREN IN THE STATE SERVED



# **FUNDING**

|                                                  | TOTAL         | EARLY HEAD START | HEAD START    |
|--------------------------------------------------|---------------|------------------|---------------|
| Total Funding                                    | \$139,575,571 | \$27,133,000     | \$112,442,571 |
| Total Federal Funding                            | \$130,475,571 | \$27,133,000     | \$103,342,571 |
| Head Start Federal Funding                       | \$130,475,571 | \$27,133,000     | \$103,342,571 |
| American Indian/Alaska Native Head Start Funding | \$0           | \$0              | \$0           |
| Head Start State Supplemental Funding            | \$9.100.000   | Not available    | \$9.100.000   |