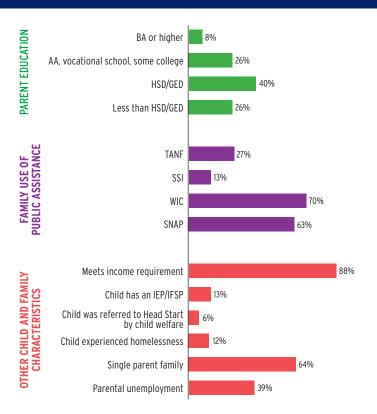

| TOTAL         | EARLY HEAD START | HEAD START    |
|--------------------------------------------------|---------------|------------------|---------------|
| Total Funding                                    | \$139,575,571 | \$27,133,000     | \$112,442,571 |
| Total Federal Funding                            | \$130,475,571 | \$27,133,000     | \$103,342,571 |
| Head Start Federal Funding                       | \$130,475,571 | \$27,133,000     | \$103,342,571 |
| American Indian/Alaska Native Head Start Funding | \$0           | \$0              | \$0           |
| Head Start State Supplemental Funding            | \$9.100.000   | Not available    | \$9.100.000   |



# **MASSACHUSETTS** Head Start & Early Head Start

## **CHILD AND FAMILY CHARACTERISTICS**





### SUPPORT SERVICES







#### **FAMILIES' USE OF SUPPORT SERVICES**



# FAMILIES RECEIVING AT LEAST ONE SUPPORT SERVICE



# **MASSACHUSETTS** Early Head Start

## **EARLY HEAD START STAFF**









# **MASSACHUSETTS** Early Head Start

## TYPE AND DURATION OF EARLY HEAD START SERVICES

#### **PROGRAM TYPE AND DURATION**







#### PERCENT OF CHILDREN IN SCHOOL-DAY, 5-DAY PER WEEK PROGRAMS



#### PERCENT OF CHILDREN IN CHILD CARE PARTNERSHIPS



#### **ADDITIONAL TYPE AND DURATION INFORMATION**







# **MASSACHUSETTS Head Start**

#### **HEAD START STAFF**









# ADDITIONAL STAFF QUALIFICATIONS







#### STAFF DEMOGRAPHIC CHARACTERISTICS





# **MASSACHUSETTS Head Start**

## TYPE AND DURATION OF HEAD START SERVICES

#### PROGRAM TYPE AND DURATION







#### PERCENT OF C