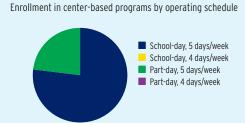

#### PERCENT OF CHILDREN IN SCHOOL-DAY, 5-DAY PER WEEK PROGRAMS

#### **ADDITIONAL TYPE AND DURATION INFORMATION**