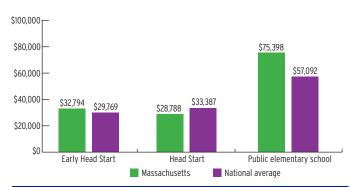

| 2%                    |
| 3-Year-Olds    | 5,339              | 7%                  | 22%                   |
| 4-Year-Olds    | 5,280              | 7%                  | 23%                   |

## **ENROLLMENT**

#### PERCENT OF LOW-INCOME CHILDREN SERVED BY HEAD START



# TEACHER DEGREE

#### PERCENT OF TEACHERS WITH BA OR HIGHER



### **PROGRAM DURATION**

# PERCENT OF CHILDREN IN SCHOOL-DAY, 5-DAY/WEEK PROGRAMS



### **FEDERAL FUNDING**

|                          | FUNDING       |
|--------------------------|---------------|
| Total Federal Funding    | \$130,475,571 |
| Early Head Start Funding | \$27,133,000  |
| Head Start Funding       | \$103,342,571 |

# QUALITY

#### **CLASSROOM QUALITY SCORES**



# TEACHER SALARY

#### **AVERAGE SALARY OF TEACHERS WITH A BA DEGREE**



### **FUNDING**

#### **FEDERAL FUNDING PER CHILD**



# **MASSACHUSETTS** Head Start & Early Head Start

### **ENROLLMENT**

|                                       | TOTAL  | EARLY<br>HEAD START | HEAD<br>START |
|---------------------------------------|--------|---------------------|---------------|
| Total Funded Enrollment               | 12,647 | 1,841               | 10,806        |
| Federally Funded                      | 12,422 | 1,801               | 10,621        |
| State Supplemental                    | 205    | 20                  | 185           |
| MIECHV Funded                         | 20     | 20                  | 0             |
| American Indian/<br>Alaska Native     | 0      | 0                   | 0             |
| Cumulative Enrollment                 | 15,430