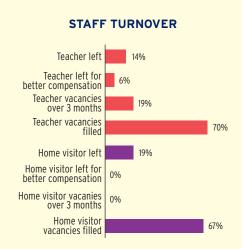

| \$0           |
| Head Start State Supplemental Funding            | \$9.100.000   | Not available    | \$9.100.000   |



# **MASSACHUSETTS** Head Start & Early Head Start

## **CHILD AND FAMILY CHARACTERISTICS**





### SUPPORT SERVICES







#### **FAMILIES' USE OF SUPPORT SERVICES**



# FAMILIES RECEIVING AT LEAST ONE SUPPORT SERVICE



# **MASSACHUSETTS** Early Head Start

## **EARLY HEAD START STAFF**









# **MASSACHUSETTS** Early Head Start

## TYPE AND DURATION OF EARLY HEAD START SERVICES

#### **PROGRAM TYPE AND DURATION**







#### PERCENT OF CHILDREN IN SCHOOL-DAY, 5-DAY PER WEEK PROGRAMS



#### PERCENT OF CHILDREN IN CHILD CARE PARTNERSHIPS



#### **ADDITIONAL TYPE AND DURATION INFORMATION**







# **MASSACHUSETTS Head Start**

#### **HEAD START STAFF**









# ADDITIONAL STAFF QUALIFICATIONS







#### STAFF DEMOGRAPHIC CHARACTERISTICS





# **MASSACHUSETTS Head Start**

## TYPE AND DURATION OF HEAD START SERVICES

#### PROGRAM TYPE AND DURATION







#### PERCENT OF CHILDREN IN SCHOOL-DAY, 5-DAY PER WEEK PROGRAMS



#### ADDITIONAL TYPE AND DURATION INFORMATION