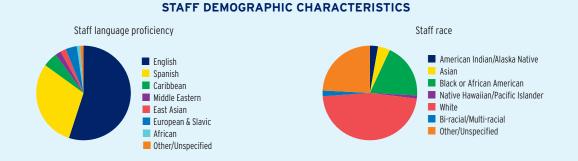

| \$139,575,571 | \$27,133,000     | \$112,442,571 |
| Total Federal Funding                            | \$130,475,571 | \$27,133,000     | \$103,342,571 |
| Head Start Federal Funding                       | \$130,475,571 | \$27,133,000     | \$103,342,571 |
| American Indian/Alaska Native Head Start Funding | \$0           | \$0              | \$0           |
| Head Start State Supplemental Funding            | \$9.100.000   | Not available    | \$9.100.000   |



# **MASSACHUSETTS** Head Start & Early Head Start

## **CHILD AND FAMILY CHARACTERISTICS**





### SUPPORT SERVICES







#### **FAMILIES' USE OF SUPPORT SERVICES**



# FAMILIES RECEIVING AT LEAST ONE SUPPORT SERVICE



# **MASSACHUSETTS** Early Head Start

## **EARLY HEAD START STAFF**









# **MASSACHUSETTS** Early Head Start

## TYPE AND DURATION OF EARLY HEAD START SERVICES

#### **PROGRAM TYPE AND DURATION**







#### PERCENT OF CHILDREN IN SCHOOL-DAY, 5-DAY PER WEEK PROGRAMS



#### PERCENT OF CHILDREN IN CHILD CARE PARTNERSHIPS



#### **ADDITIONAL TYPE AND DURATION INFORMATION**







# **MASSACHUSETTS Head Start**

#### **HEAD START STAFF**









# ADDITIONAL STAFF QUALIFICATIONS







#### STAFF DEMOGRAPHIC CHARACTERISTICS





# **MASSACHUSETTS Head Start**

## TYPE AND DURATION OF HEAD START SERVICES

#### PROGRAM TYPE AND DURATION







#### PERCENT OF CHILDREN IN SCHOOL-DAY, 5-DAY PER WEEK PROGRAMS



#### ADDITIONAL TYPE AND DURATION INFORMATION