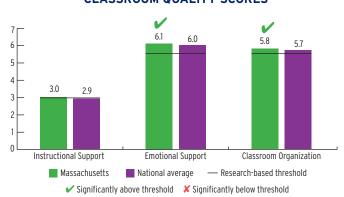

|
| < 3-Year-Olds  | 1,670              | 1%                  | 2%                    |
| 3-Year-Olds    | 5,339              | 7%                  | 22%                   |
| 4-Year-Olds    | 5,280              | 7%                  | 23%                   |

## **ENROLLMENT**

#### PERCENT OF LOW-INCOME CHILDREN SERVED BY HEAD START



# TEACHER DEGREE

#### PERCENT OF TEACHERS WITH BA OR HIGHER



### **PROGRAM DURATION**

# PERCENT OF CHILDREN IN SCHOOL-DAY, 5-DAY/WEEK PROGRAMS



### **FEDERAL FUNDING**

|                          | FUNDING       |
|--------------------------|---------------|
| Total Federal Funding    | \$130,475,571 |
| Early Head Start Funding | \$27,133,000  |
| Head Start Funding       | \$103,342,571 |

# QUALITY

#### **CLASSROOM QUALITY SCORES**



# TEACHER SALARY

#### **AVERAGE SALARY OF TEACHERS WITH A BA DEGREE**



### **FUNDING**

#### **FEDERAL FUNDING PER CHILD**



# **MASSACHUSETTS** Head Start & Early Head Start

### **ENROLLMENT**

|                                       | TOTAL  | EARLY<br>HEAD START | HEAD<br>START |
|---------------------------------------|--------|---------------------|---------------|
| Total Funded Enrollment               | 12,647 | 1,841               | 10,806        |
| Federally Funded                      | 12,422 | 1,801               | 10,621        |
| State Supplemental                    | 205    | 20                  | 185           |
| MIECHV Funded                         | 20     | 20                  | 0             |
| American Indian/<br>Alaska Native     | 0      | 0