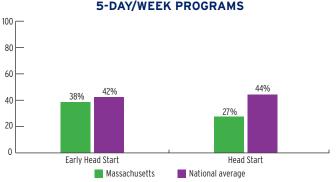

# PERCENT OF CHILDREN IN SCHOOL-DAY, 5-DAY/WEEK PROGRAMS

#### PERCENT OF CHILDREN IN SCHOOL-DAY, 5-DAY PER WEEK PROGRAMS