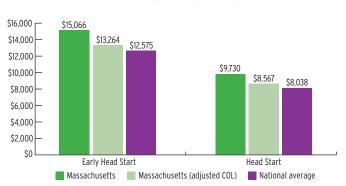

| 7%                  | 22%                   |
| 4-Year-Olds    | 5,280              | 7%                  | 23%                   |

## **ENROLLMENT**

#### PERCENT OF LOW-INCOME CHILDREN SERVED BY HEAD START



# TEACHER DEGREE

#### PERCENT OF TEACHERS WITH BA OR HIGHER



### **PROGRAM DURATION**

# PERCENT OF CHILDREN IN SCHOOL-DAY, 5-DAY/WEEK PROGRAMS



### **FEDERAL FUNDING**

|                          | FUNDING       |
|--------------------------|---------------|
| Total Federal Funding    | \$130,475,571 |
| Early Head Start Funding | \$27,133,000  |
| Head Start Funding       | \$103,342,571 |

# QUALITY

#### **CLASSROOM QUALITY SCORES**



# TEACHER SALARY

#### **AVERAGE SALARY OF TEACHERS WITH A BA DEGREE**



### **FUNDING**

#### **FEDERAL FUNDING PER CHILD**



# **MASSACHUSETTS** Head Start & Early Head Start

### **ENROLLMENT**

|                                       | TOTAL  | EARLY<br>HEAD START | HEAD<br>START |
|---------------------------------------|--------|---------------------|---------------|
| Total Funded Enrollment               | 12,647 | 1,841               | 10,806        |
| Federally Funded                      | 12,422 | 1,801               | 10,621        |
| State Supplemental                    | 205    | 20                  | 185           |
| MIECHV Funded                         | 20     | 20                  | 0             |
| American Indian/<br>Alaska Native     | 0      | 0                   | 0             |
| Cumulative Enrollment                 | 15,430 | 2,577               | 12,853        |
| In Center-Bas