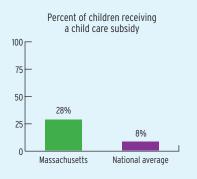

/Alaska Native Head Start Funding | \$0           | \$0              | \$0           |
| Head Start State Supplemental Funding            | \$9.100.000   | Not available    | \$9.100.000   |



# **MASSACHUSETTS** Head Start & Early Head Start

## **CHILD AND FAMILY CHARACTERISTICS**





### SUPPORT SERVICES







#### **FAMILIES' USE OF SUPPORT SERVICES**



# FAMILIES RECEIVING AT LEAST ONE SUPPORT SERVICE



# **MASSACHUSETTS** Early Head Start

## **EARLY HEAD START STAFF**









# **MASSACHUSETTS** Early Head Start

## TYPE AND DURATION OF EARLY HEAD START SERVICES

#### **PROGRAM TYPE AND DURATION**







#### PERCENT OF CHILDREN IN SCHOOL-DAY, 5-DAY PER WEEK PROGRAMS



#### PERCENT OF CHILDREN IN CHILD CARE PARTNERSHIPS



#### **ADDITIONAL TYPE AND DURATION INFORMATION**







# **MASSACHUSETTS Head Start**

#### **HEAD START STAFF**









# ADDITIONAL STAFF QUALIFICATIONS







#### STAFF DEMOGRAPHIC CHARACTERISTICS





# **MASSACHUSETTS Head Start**

## TYPE AND DURATION OF HEAD START SERVICES

#### PROGRAM TYPE AND DURATION







#### PERCENT OF CHILDREN IN SCHOOL-DAY, 5-DAY PER WEEK PROGRAMS



#### ADDITIONAL TYPE AND DURATION INFORMATION