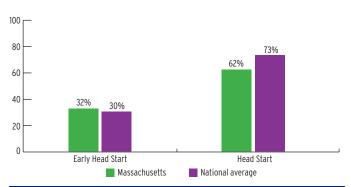

art 2014-2015 Overview

## FEDERALLY FUNDED ENROLLMENT

|                | NUMBER<br>Enrolled | PERCENT<br>OF STATE | PERCENT OF LOW-INCOME |
|----------------|--------------------|---------------------|-----------------------|
| TOTAL          | 12,422             | 3%                  | 10%                   |
| Pregnant Women | 133                | N/A                 | N/A                   |
| < 3-Year-Olds  | 1,670              | 1%                  | 2%                    |
| 3-Year-Olds    | 5,339              | 7%                  | 22%                   |
| 4-Year-Olds    | 5,280              | 7%                  | 23%                   |

## **ENROLLMENT**

#### PERCENT OF LOW-INCOME CHILDREN SERVED BY HEAD START



# TEACHER DEGREE

#### PERCENT OF TEACHERS WITH BA OR HIGHER



### **PROGRAM DURATION**

# PERCENT OF CHILDREN IN SCHOOL-DAY, 5-DAY/WEEK PROGRAMS



### **FEDERAL FUNDING**

|                          | FUNDING       |
|--------------------------|---------------|
| Total Federal Funding    | \$130,475,571 |
| Early Head Start Funding | \$27,133,000  |
| Head Start Funding       | \$103,342,571 |

# QUALITY

#### **CLASSROOM QUALITY SCORES**



# TEACHER SALARY

#### **AVERAGE SALARY OF TEACHERS WITH A BA DEGREE**



### **FUNDING**

#### **FEDERAL FUNDING PER CHILD**



# **MASSACHUSETTS** Head Start & Early Head Start

### **ENROLLMENT**

|                                       | TOTAL  | EARLY<br>HEAD START | HEAD<br>START |
|---------------------------------------|--------|---------------------|---------------|
| Total Funded Enrollment