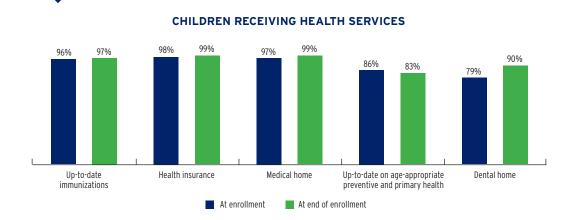

| TOTAL         | EARLY HEAD START | HEAD START    |
|--------------------------------------------------|---------------|------------------|---------------|
| Total Funding                                    | \$139,575,571 | \$27,133,000     | \$112,442,571 |
| Total Federal Funding                            | \$130,475,571 | \$27,133,000     | \$103,342,571 |
| Head Start Federal Funding                       | \$130,475,571 | \$27,133,000     | \$103,342,571 |
| American Indian/Alaska Native Head Start Funding | \$0           | \$0              | \$0           |
| Head Start State Supplemental Funding            | \$9.100.000   | Not available    | \$9.100.000   |



# **MASSACHUSETTS** Head Start & Early Head Start

## **CHILD AND FAMILY CHARACTERISTICS**





### SUPPORT SERVICES







#### **FAMILIES' USE OF SUPPORT SERVICES**



# FAMILIES RECEIVING AT LEAST ONE SUPPORT SERVICE



# **MASSACHUSETTS** Early Head Start

## **EARLY HEAD START STAFF**









# **MASSACHUSETTS** Early Head Start

## TYPE AND DURATION OF EARLY HEAD START SERVICES

#### **PROGRAM TYPE AND DURATION**







#### PERCENT OF CHILDREN IN SCHOOL-DAY, 5-DAY PER WEEK PROGRAMS



#### PERCENT OF CHILDREN IN CHILD CARE PARTNERSHIPS



#### **ADDITIONAL TYPE AND DURATION INFORMATION**







# **MASSACHUSETTS Head Start**

#### **HEAD START STAFF**









# ADDITIONAL STAFF QUALIFICATIONS







#### STAFF DEMOGRAPHIC CHARACTERISTICS





# **MASSACHUSETTS Head Start**

## TYPE AND DURATION OF HEAD START SERVICES

#### PROGRAM TYPE AND DURATION







#### PERCENT OF CHILDREN IN SCHOOL-DAY, 5