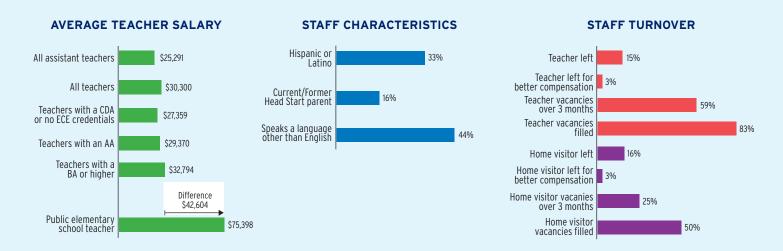

#### **HEAD START STAFF**

# TEACHER SALARY

#### **AVERAGE SALARY OF TEACHERS WITH A BA DEGREE**