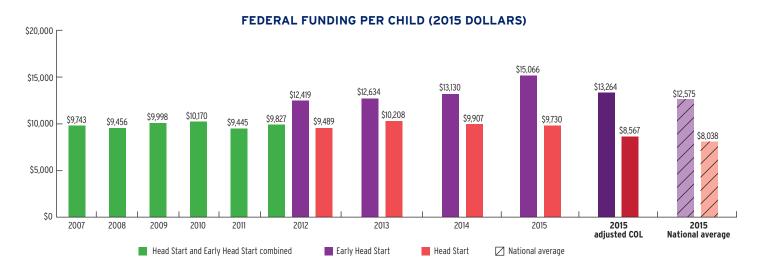

# PERCENT OF LOW-INCOME CHILDREN IN THE STATE SERVED



# **FUNDING**

|                                                  | TOTAL         | EARLY HEAD START | HEAD START    |
|--------------------------------------------------|---------------|------------------|---------------|
| Total Funding                                    | \$139,575,571 | \$27,133,000     | \$112,442,571 |
| Total Federal Funding                            | \$130,475,571 | \$27,133,000     | \$103,342,571 |
| Head Start Federal Funding                       | \$130,475,571 | \$27,133,000     | \$103,342,571 |
| American Indian/Alaska Native Head Start Funding | \$0           | \$0              | \$0           |
| Head Start State Supplemental Funding            | \$9.100.000   | Not available    | \$9.100.000   |



# **MASSACHUSETTS** Head Start & Early Head Start

## **CHILD AND FAMILY CHARACTERISTICS**





### SUPPORT SERVICES







#### **FAMILIES' USE OF SUPPORT SERVICES**



# FAMILIES RECEIVING AT LEAST ONE SUPPORT SERVICE



# **MASSACHUSETTS** Early Head Start

## **EARLY HEAD START STAFF**









# **MASSACHUSETTS** Early Head Start

## TYPE AND DURATION OF EARLY HEAD START SERVICES

#### **PROGRAM TYPE AND DURATION**







#### PERCENT OF CHILDREN IN SCHOOL-DAY, 5-DAY PER WEEK PROGRAMS



#### PERCENT OF CHILDREN IN CHILD CARE PARTNERSHIPS



#### **ADDITIONAL TYPE AND DURATION INFORMATION**







# **MASSACHUSETTS Head Start**

#### **HEAD START STAFF**









# ADDITIONAL STAFF QUALIFICATIONS







#### STAFF DEMOGRAPHIC CHARACTERISTICS





# **MASSACHUSETTS Head Start**

## T