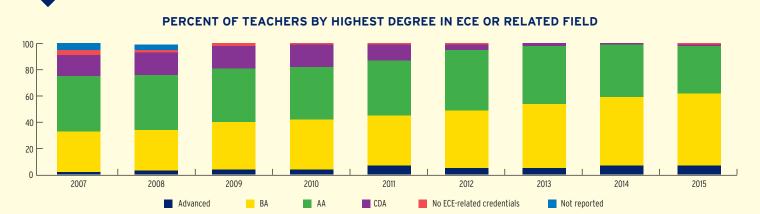

| \$0           |
| Head Start State Supplemental Funding            | \$9.100.000   | Not available    | \$9.100.000   |



# **MASSACHUSETTS** Head Start & Early Head Start

## **CHILD AND FAMILY CHARACTERISTICS**





### SUPPORT SERVICES







#### **FAMILIES' USE OF SUPPORT SERVICES**



# FAMILIES RECEIVING AT LEAST ONE SUPPORT SERVICE



# **MASSACHUSETTS** Early Head Start

## **EARLY HEAD START STAFF**









# **MASSACHUSETTS** Early Head Start

## TYPE AND DURATION OF EARLY HEAD START SERVICES

#### **PROGRAM TYPE AND DURATION**







#### PERCENT OF CHILDREN IN SCHOOL-DAY, 5-DAY PER WEEK PROGRAMS



#### PERCENT OF CHILDREN IN CHILD CARE PARTNERSHIPS



#### **ADDITIONAL TYPE AND DURATION INFORMATION**







# **MASSACHUSETTS Head Start**

#### **HEAD START STAFF**









# ADDITIONAL STAFF QUALIFICATIONS







#### STAFF DEMOGRAPHIC CHARACTERISTICS





# **MASSACHUSETTS Head Start**

## TYPE AND DURATION OF HEAD START SERVICES

#### PROGRAM TYPE AND DURATION







#### PERCENT OF CHILDREN IN SCHOOL-DAY, 5-DAY PER WEEK PROGRAMS



#### ADDITIONAL TYPE AND DURATION INFORMATION