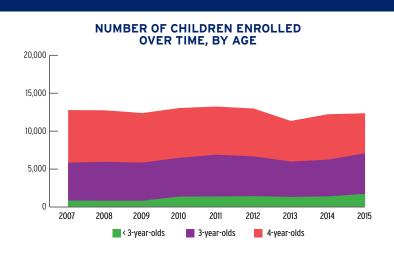

| TOTAL  | EARLY<br>HEAD START | HEAD<br>START |
|---------------------------------------|--------|---------------------|---------------|
| Total Funded Enrollment               | 12,647 | 1,841               | 10,806        |
| Federally Funded                      | 12,422 | 1,801               | 10,621        |
| State Supplemental                    | 205    | 20                  | 185           |
| MIECHV Funded                         | 20     | 20                  | 0             |
| American Indian/<br>Alaska Native     | 0      | 0                   | 0             |
| Cumulative Enrollment                 | 15,430 | 2,577               | 12,853        |
| In Center-Based<br>Child Care Partner | 8      | 8                   | 0             |



# PERCENT OF CHILDREN IN THE STATE SERVED



# PERCENT OF LOW-INCOME CHILDREN IN THE STATE SERVED



# **FUNDING**

|                                                  | TOTAL         | EARLY HEAD START | HEAD START    |
|--------------------------------------------------|---------------|------------------|---------------|
| Total Funding                                    | \$139,575,571 | \$27,133,000     | \$112,442,571 |
| Total Federal Funding                            | \$130,475,571 | \$27,133,000     | \$103,342,571 |
| Head Start Federal Funding                       | \$130,475,571 | \$27,133,000     | \$103,342,571 |
| American Indian/Alaska Native Head Start Funding | \$0           | \$0              | \$0           |
| Head Start State Supplemental Funding            | \$9.1