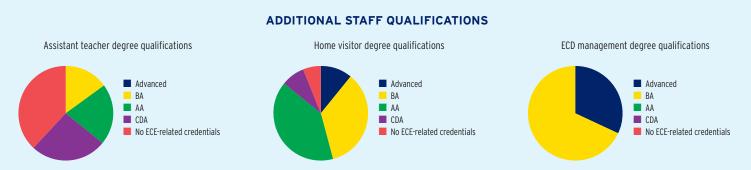

| \$139,575,571 | \$27,133,000     | \$112,442,571 |
| Total Federal Funding                            | \$130,475,571 | \$27,133,000     | \$103,342,571 |
| Head Start Federal Funding                       | \$130,475,571 | \$27,133,000     | \$103,342,571 |
| American Indian/Alaska Native Head Start Funding | \$0           | \$0              | \$0           |
| Head Start State Supplemental Funding            | \$9.100.000   | Not available    | \$9.100.000   |



# **MASSACHUSETTS** Head Start & Early Head Start

## **CHILD AND FAMILY CHARACTERISTICS**





### SUPPORT SERVICES







#### **FAMILIES' USE OF SUPPORT SERVICES**



# FAMILIES RECEIVING AT LEAST ONE SUPPORT SERVICE



# **MASSACHUSETTS** Early Head Start

## **EARLY HEAD START STAFF**









# **MASSACHUSETTS** Early Head Start

## TYPE AND DURATION OF EARLY HEAD START SERVICES

#### **PROGRAM TYPE AND DURATION**







#### PERCENT OF CHILDREN IN SCHOOL-DAY, 5-DAY PER WEEK PROGRAMS



#### PERCENT OF CHILDREN IN CHILD CARE PARTNERSHIPS



#### **ADDITIONAL TYPE AND DURATION INFORMATION**







# **MASSACHUSETTS Head Start**

#### **HEAD START STAFF**









# ADDITIONAL STAFF QUALIFICATIONS







#### STAFF DEMOGRAPHIC CHARACTERISTICS





# **MASSACHUSETTS Head Start**

## TYPE AND DURATION OF HEAD START SERVICES

#### PROGRAM TYPE AND DURATION







#### PERCENT OF CHILDREN IN SCHOOL-DAY, 5-DAY PER WEEK PROGRAMS



#### ADDITIONAL TYPE AND DURATION INFORMATION