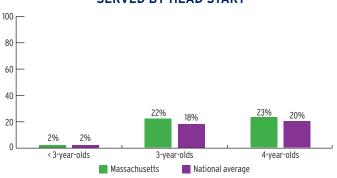

#### PERCENT OF LOW-INCOME CHILDREN SERVED BY HEAD START

# PERCENT OF LOW-INCOME CHILDREN IN THE STATE SERVED