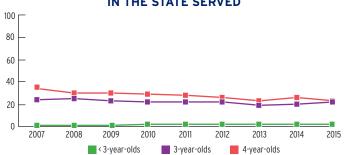

--------------------------|--------|---------------------|---------------|
| Total Funded Enrollment               | 12,647 | 1,841               | 10,806        |
| Federally Funded                      | 12,422 | 1,801               | 10,621        |
| State Supplemental                    | 205    | 20                  | 185           |
| MIECHV Funded                         | 20     | 20                  | 0             |
| American Indian/<br>Alaska Native     | 0      | 0                   | 0             |
| Cumulative Enrollment                 | 15,430 | 2,577               | 12,853        |
| In Center-Based<br>Child Care Partner | 8      | 8                   | 0             |



# PERCENT OF CHILDREN IN THE STATE SERVED



# PERCENT OF LOW-INCOME CHILDREN IN THE STATE SERVED



# **FUNDING**

|                                                  | TOTAL         | EARLY HEAD START | HEAD START    |
|--------------------------------------------------|---------------|------------------|---------------|
| Total Funding                                    | \$139,575,571 | \$27,133,000     | \$112,442,571 |
| Total Federal Funding                            | \$130,475,571 | \$27,133,000     | \$103,342,571 |
| Head Start Federal Funding                       | \$130,475,571 | \$27,133,000     | \$103,342,571 |
| American Indian/Alaska Native Head Start Funding | \$0           | \$0              | \$0           |
| Head Start State Supplemental Funding            | \$9.100.000   | Not available    | \$9.100.000   |



# **MASSACHUSETTS** Head Start & Early Head Start

#