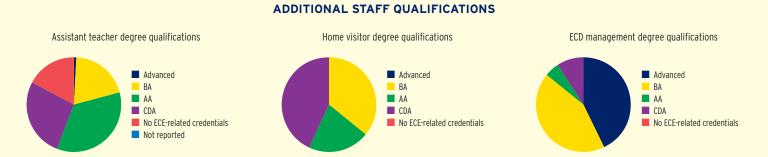

Start Funding | \$756,007    | \$0              | \$756,007    |
| Head Start State Supplemental Funding            | \$2.512.730  | Not available    | \$2.512.730  |

# FEDERAL FUNDING PER CHILD (2015 DOLLARS)



# **MAINE** Head Start & Early Head Start

## **CHILD AND FAMILY CHARACTERISTICS**





### SUPPORT SERVICES







#### **FAMILIES' USE OF SUPPORT SERVICES**



# FAMILIES RECEIVING AT LEAST ONE SUPPORT SERVICE



# **MAINE** Early Head Start

### **EARLY HEAD START STAFF**









# **MAINE** Early Head Start

## TYPE AND DURATION OF EARLY HEAD START SERVICES

#### **PROGRAM TYPE AND DURATION**







### PERCENT OF CHILDREN IN SCHOOL-DAY, 5-DAY PER WEEK PROGRAMS





### **ADDITIONAL TYPE AND DURATION INFORMATION**







# **MAINE Head Start**

### **HEAD START STAFF**









# TYPE AND DURATION OF HEAD START SERVICES

#### **PROGRAM TYPE AND DURATION**







### PERCENT OF CHILDREN IN SCHOOL-DAY, 5-DAY PER WEEK PROGRAMS



### ADDITIONAL TYPE AND DURATION INFORMATION