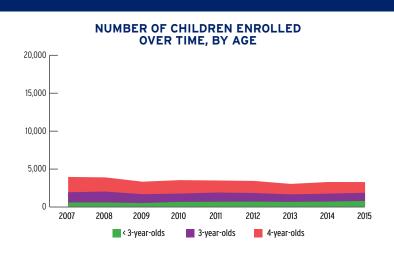

# **ENROLLMENT**

### **ENROLLMENT**

|                                       | TOTAL | EARLY<br>HEAD START | HEAD<br>START |
|---------------------------------------|-------|---------------------|---------------|
| Total Funded Enrollment               | 3,303 | 825                 | 2,478         |
| Federally Funded                      | 3,214 | 796                 | 2,418         |
| State Supplemental                    | 29    | 29                  | 0             |
| MIECHV Funded                         | 0     | 0                   | 0             |
| American Indian/<br>Alaska Native     | 60    | 0                   | 60            |
| Cumulative Enrollment                 | 4,154 | 1,251               | 2,903         |
| In Center-Based<br>Child Care Partner | 8     | 8                   | 0             |