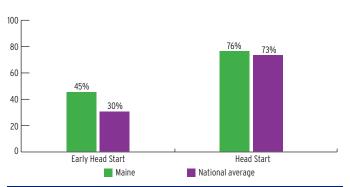

# PERCENT OF CHILDREN IN THE STATE SERVED

### PERCENT OF LOW-INCOME CHILDREN IN THE STATE SERVED