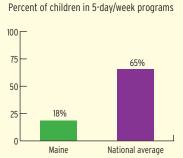

#### **PROGRAM TYPE AND DURATION**

### PERCENT OF CHILDREN IN SCHOOL-DAY, 5-DAY PER WEEK PROGRAMS