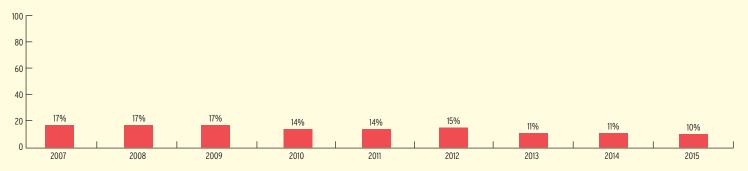

#### PERCENT OF CHILDREN IN SCHOOL-DAY, 5-DAY/WEEK PROGRAMS

### PERCENT OF CHILDREN IN SCHOOL-DAY, 5-DAY PER WEEK PROGRAMS