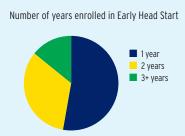

,389 | \$11,135,000     | \$23,472,389 |
| Head Start Federal Funding                       | \$33,851,382 | \$11,135,000     | \$22,716,382 |
| American Indian/Alaska Native Head Start Funding | \$756,007    | \$0              | \$756,007    |
| Head Start State Supplemental Funding            | \$2.512.730  | Not available    | \$2.512.730  |

# FEDERAL FUNDING PER CHILD (2015 DOLLARS)



# **MAINE** Head Start & Early Head Start

## **CHILD AND FAMILY CHARACTERISTICS**





### SUPPORT SERVICES







#### **FAMILIES' USE OF SUPPORT SERVICES**



# FAMILIES RECEIVING AT LEAST ONE SUPPORT SERVICE



# **MAINE** Early Head Start

### **EARLY HEAD START STAFF**









# **MAINE** Early Head Start

## TYPE AND DURATION OF EARLY HEAD START SERVICES

#### **PROGRAM TYPE AND DURATION**







### PERCENT OF CHILDREN IN SCHOOL-DAY, 5-DAY PER WEEK PROGRAMS





### **ADDITIONAL TYPE AND DURATION INFORMATION**







# **MAINE Head Start**

### **HEAD START STAFF**









# TYPE AND DURATION OF HEAD START SERVICES

#### **PROGRAM TYPE AND DURATION**







### PERCENT OF CHILDREN IN SCHOOL-DAY, 5-DAY PER WEEK PROGRAMS



### ADDITIONAL TYPE AND DURATION INFORMATION