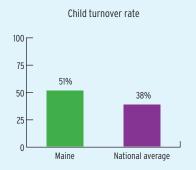

0     | \$22,716,382 |
| American Indian/Alaska Native Head Start Funding | \$756,007    | \$0              | \$756,007    |
| Head Start State Supplemental Funding            | \$2.512.730  | Not available    | \$2.512.730  |

# FEDERAL FUNDING PER CHILD (2015 DOLLARS)



# **MAINE** Head Start & Early Head Start

## **CHILD AND FAMILY CHARACTERISTICS**





### SUPPORT SERVICES







#### **FAMILIES' USE OF SUPPORT SERVICES**



# FAMILIES RECEIVING AT LEAST ONE SUPPORT SERVICE



# **MAINE** Early Head Start

### **EARLY HEAD START STAFF**









# **MAINE** Early Head Start

## TYPE AND DURATION OF EARLY HEAD START SERVICES

#### **PROGRAM TYPE AND DURATION**







### PERCENT OF CHILDREN IN SCHOOL-DAY, 5-DAY PER WEEK PROGRAMS





### **ADDITIONAL TYPE AND DURATION INFORMATION**







# **MAINE Head Start**

### **HEAD START STAFF**









# TYPE AND DURATION OF HEAD START SERVICES

#### **PROGRAM TYPE AND DURATION**







### PERCENT OF CHILDREN IN SCHOOL-DAY, 5-DAY PER WEEK PROGRAMS



### ADDITIONAL TYPE AND DURATION INFORMATION