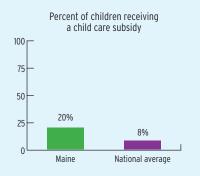

| \$22,716,382 |
| American Indian/Alaska Native Head Start Funding | \$756,007    | \$0              | \$756,007    |
| Head Start State Supplemental Funding            | \$2.512.730  | Not available    | \$2.512.730  |

# FEDERAL FUNDING PER CHILD (2015 DOLLARS)



# **MAINE** Head Start & Early Head Start

## **CHILD AND FAMILY CHARACTERISTICS**





### SUPPORT SERVICES







#### **FAMILIES' USE OF SUPPORT SERVICES**



# FAMILIES RECEIVING AT LEAST ONE SUPPORT SERVICE



# **MAINE** Early Head Start

### **EARLY HEAD START STAFF**









# **MAINE** Early Head Start

## TYPE AND DURATION OF EARLY HEAD START SERVICES

#### **PROGRAM TYPE AND DURATION**







### PERCENT OF CHILDREN IN SCHOOL-DAY, 5-DAY PER WEEK PROGRAMS





### **ADDITIONAL TYPE AND DURATION INFORMATION**







# **MAINE Head Start**

### **HEAD START STAFF**









# TYPE AND DURATION OF HEAD START SERVICES

#### **PROGRAM TYPE AND DURATION**







### PERCENT OF CHILDREN IN SCHOOL-DAY, 5-DAY PER WEEK PROGRAMS



### ADDITIONAL TYPE AND DURATION INFORMATION