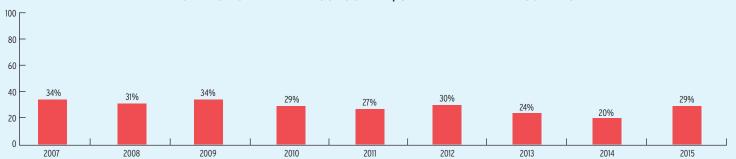

ing                       | \$33,851,382 | \$11,135,000     | \$22,716,382 |
| American Indian/Alaska Native Head Start Funding | \$756,007    | \$0              | \$756,007    |
| Head Start State Supplemental Funding            | \$2.512.730  | Not available    | \$2.512.730  |

# FEDERAL FUNDING PER CHILD (2015 DOLLARS)



# **MAINE** Head Start & Early Head Start

## **CHILD AND FAMILY CHARACTERISTICS**





### SUPPORT SERVICES







#### **FAMILIES' USE OF SUPPORT SERVICES**



# FAMILIES RECEIVING AT LEAST ONE SUPPORT SERVICE



# **MAINE** Early Head Start

### **EARLY HEAD START STAFF**









# **MAINE** Early Head Start

## TYPE AND DURATION OF EARLY HEAD START SERVICES

#### **PROGRAM TYPE AND DURATION**







### PERCENT OF CHILDREN IN SCHOOL-DAY, 5-DAY PER WEEK PROGRAMS





### **ADDITIONAL TYPE AND DURATION INFORMATION**







# **MAINE Head Start**

### **HEAD START STAFF**









# TYPE AND DURATION OF HEAD START SERVICES

#### **PROGRAM TYPE AND DURATION**







### PERCENT OF CHILDREN IN SCHOOL-DAY, 5-DAY PER WEEK PROGRAMS



### ADDITIONAL TYPE AND DURATION INFORMATION