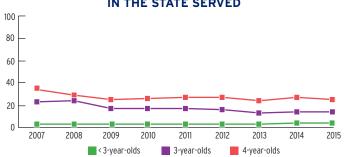

--------------------------------|-------|---------------------|---------------|
| Total Funded Enrollment               | 3,303 | 825                 | 2,478         |
| Federally Funded                      | 3,214 | 796                 | 2,418         |
| State Supplemental                    | 29    | 29                  | 0             |
| MIECHV Funded                         | 0     | 0                   | 0             |
| American Indian/<br>Alaska Native     | 60    | 0                   | 60            |
| Cumulative Enrollment                 | 4,154 | 1,251               | 2,903         |
| In Center-Based<br>Child Care Partner | 8     | 8                   | 0             |



# PERCENT OF CHILDREN IN THE STATE SERVED



### PERCENT OF LOW-INCOME CHILDREN IN THE STATE SERVED



# **FUNDING**

|                                                  | TOTAL        | EARLY HEAD START | HEAD START   |
|--------------------------------------------------|--------------|------------------|--------------|
| Total Funding                                    | \$37,120,119 | \$11,135,000     | \$25,985,119 |
| Total Federal Funding                            | \$34,607,389 | \$11,135,000     | \$23,472,389 |
| Head Start Federal Funding                       | \$33,851,382 | \$11,135,000     | \$22,716,382 |
| American Indian/Alaska Native Head Start Funding | \$756,007    | \$0              | \$756,007    |
| Head Start State Supplemental Funding            | \$2.512.730  | Not available    | \$2.512.730  |

# FEDERAL FUNDING PER CHILD (2015 DOLLARS)



# **MAINE** Head Start