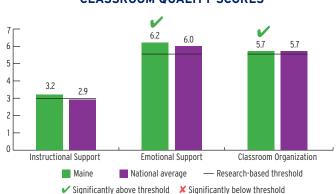

|
| < 3-Year-Olds  | 746                | 2%                  | 4%                    |
| 3-Year-Olds    | 1,051              | 8%                  | 14%                   |
| 4-Year-Olds    | 1,427              | 11%                 | 25%                   |

# **ENROLLMENT**

#### PERCENT OF LOW-INCOME CHILDREN **SERVED BY HEAD START**



# TEACHER DEGREE

### PERCENT OF TEACHERS WITH BA OR HIGHER



### PROGRAM DURATION

#### PERCENT OF CHILDREN IN SCHOOL-DAY, 5-DAY/WEEK PROGRAMS



### **FEDERAL FUNDING**

|                          | FUNDING      |
|--------------------------|--------------|
| Total Federal Funding    | \$34,607,389 |
| Early Head Start Funding | \$11,135,000 |
| Head Start Funding       | \$23,472,389 |

# **QUALITY**

### **CLASSROOM QUALITY SCORES**



## **TEACHER SALARY**

### AVERAGE SALARY OF TEACHERS WITH A BA DEGREE



### **FUNDING**

### FEDERAL FUNDING PER CHILD



# **MAINE** Head Start & Early Head Start

### **ENROLLMENT**

|                                       | TOTAL | EARLY<br>HEAD START | HEAD<br>START |
|---------------------------------------|-------|---------------------|---------------|
| Total Funded Enrollment               | 3,303 | 825                 | 2,478         |
| Federally Funded                      | 3,214 | 796                 | 2,418         |
| State Supplemental                    | 29    | 29                  | 0             |
| MIECHV Funded                         | 0     | 0                   | 0             |
| American Indian/<br>Alaska Native     | 60    | 0                   | 60