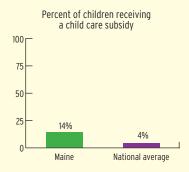

### SUPPORT SERVICES

#### **FAMILIES' USE OF SUPPORT SERVICES**

# FAMILIES RECEIVING AT LEAST ONE SUPPORT SERVICE