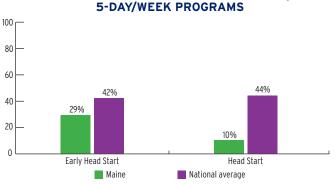

#### PERCENT OF CHILDREN IN SCHOOL-DAY, 5-DAY/WEEK PROGRAMS

### PERCENT OF CHILDREN IN SCHOOL-DAY, 5-DAY PER WEEK PROGRAMS