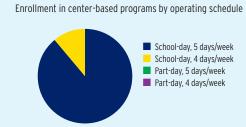

### PERCENT OF CHILDREN IN SCHOOL-DAY, 5-DAY PER WEEK PROGRAMS

### **ADDITIONAL TYPE AND DURATION INFORMATION**