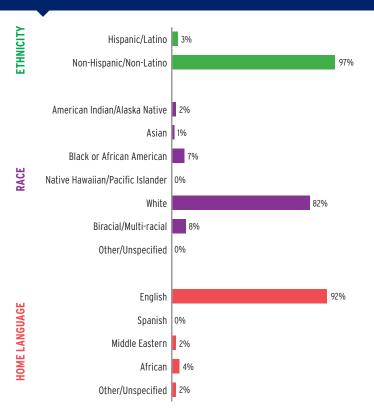

| TOTAL        | EARLY HEAD START | HEAD START   |
|--------------------------------------------------|--------------|------------------|--------------|
| Total Funding                                    | \$37,120,119 | \$11,135,000     | \$25,985,119 |
| Total Federal Funding                            | \$34,607,389 | \$11,135,000     | \$23,472,389 |
| Head Start Federal Funding                       | \$33,851,382 | \$11,135,000     | \$22,716,382 |
| American Indian/Alaska Native Head Start Funding | \$756,007    | \$0              | \$756,007    |
| Head Start State Supplemental Funding            | \$2.512.730  | Not available    | \$2.512.730  |

# FEDERAL FUNDING PER CHILD (2015 DOLLARS)



# **MAINE** Head Start & Early Head Start

## **CHILD AND FAMILY CHARACTERISTICS**





### SUPPORT SERVICES







#### **FAMILIES' USE OF SUPPORT SERVICES**



# FAMILIES RECEIVING AT LEAST ONE SUPPORT SERVICE



# **MAINE** Early Head Start

### **EARLY HEAD START STAFF**









# **MAINE** Early Head Start

## TYPE AND DURATION OF EARLY HEAD START SERVICES

#### **PROGRAM TYPE AND DURATION**







### PERCENT OF CHILDREN IN SCHOOL-DAY, 5-DAY PER WEEK PROGRAMS





### **ADDITIONAL TYPE AND DURATION INFORMATION**







# **MAINE Head Start**

### **HEAD START STAFF**









# TYPE AND DURATION OF HEAD START SERVICES

#### **PROGRAM TYPE AND DURATION**







### PERCENT OF CHILDREN IN SCHOOL-DAY, 5-DAY PER WEEK PROGRAMS



### ADDITIONAL TYPE AND DURATION INFORMATION