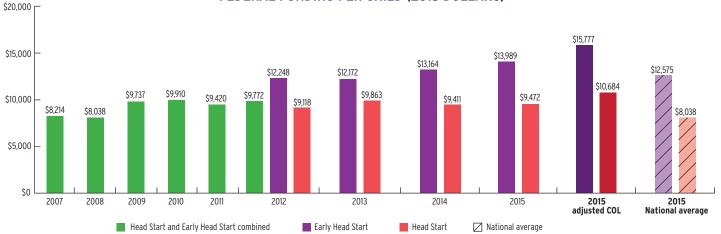

EN IN THE STATE SERVED



# **FUNDING**

|                                                  | TOTAL        | EARLY HEAD START | HEAD START   |
|--------------------------------------------------|--------------|------------------|--------------|
| Total Funding                                    | \$37,120,119 | \$11,135,000     | \$25,985,119 |
| Total Federal Funding                            | \$34,607,389 | \$11,135,000     | \$23,472,389 |
| Head Start Federal Funding                       | \$33,851,382 | \$11,135,000     | \$22,716,382 |
| American Indian/Alaska Native Head Start Funding | \$756,007    | \$0              | \$756,007    |
| Head Start State Supplemental Funding            | \$2.512.730  | Not available    | \$2.512.730  |

# FEDERAL FUNDING PER CHILD (2015 DOLLARS)



# **MAINE** Head Start & Early Head Start

## **CHILD AND FAMILY CHARACTERISTICS**





### SUPPORT SERVICES







#### **FAMILIES' USE OF SUPPORT SERVICES**



# FAMILIES RECEIVING AT LEAST ONE SUPPORT SERVICE



# **MAINE** Early Head Start

### **EARLY HEAD START STAFF**









# **MAINE** Early Head Start

## TYPE AND DURATION OF EARLY HEAD START SERVICES

#### **PROGRAM TYPE AND DURATION**







### PERCENT OF CHILDREN IN SCHOOL-DAY, 5-DAY PER WEEK PROGRAMS





### **ADDITIONAL TYPE AND DURATION INFORMATION**







# **MAINE Head Start**

### **HEAD START STAFF**









# TYPE AND DURATION OF HEAD START SERVICES

#### **PROGRAM TYPE AND DURATION**







### PERCENT OF CHILDREN IN SCHOOL-DAY, 5-DAY PER WEEK PROGRAMS



### ADDITIONAL TYPE AND DURATION INFORMATION