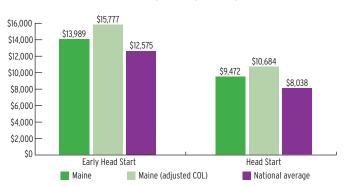

### **FUNDING**

### FEDERAL FUNDING PER CHILD

# FEDERAL FUNDING PER CHILD (2015 DOLLARS)