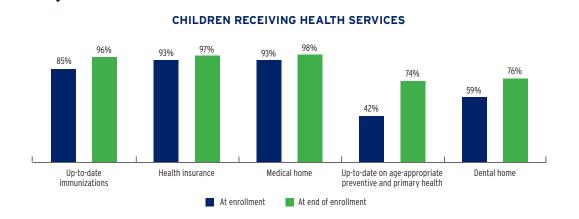

LY HEAD START | HEAD START   |
|--------------------------------------------------|--------------|------------------|--------------|
| Total Funding                                    | \$37,120,119 | \$11,135,000     | \$25,985,119 |
| Total Federal Funding                            | \$34,607,389 | \$11,135,000     | \$23,472,389 |
| Head Start Federal Funding                       | \$33,851,382 | \$11,135,000     | \$22,716,382 |
| American Indian/Alaska Native Head Start Funding | \$756,007    | \$0              | \$756,007    |
| Head Start State Supplemental Funding            | \$2.512.730  | Not available    | \$2.512.730  |

# FEDERAL FUNDING PER CHILD (2015 DOLLARS)



# **MAINE** Head Start & Early Head Start

## **CHILD AND FAMILY CHARACTERISTICS**





### SUPPORT SERVICES







#### **FAMILIES' USE OF SUPPORT SERVICES**



# FAMILIES RECEIVING AT LEAST ONE SUPPORT SERVICE



# **MAINE** Early Head Start

### **EARLY HEAD START STAFF**









# **MAINE** Early Head Start

## TYPE AND DURATION OF EARLY HEAD START SERVICES

#### **PROGRAM TYPE AND DURATION**







### PERCENT OF CHILDREN IN SCHOOL-DAY, 5-DAY PER WEEK PROGRAMS





### **ADDITIONAL TYPE AND DURATION INFORMATION**







# **MAINE Head Start**

### **HEAD START STAFF**









# TYPE AND DURATION OF HEAD START SERVICES

#### **PROGRAM TYPE AND DURATION**







### PERCENT OF CHILDREN IN SCHOOL-DAY, 5-DAY PER WEEK PROGRAMS



### ADDITIONAL TYPE AND DURATION INFORMATION