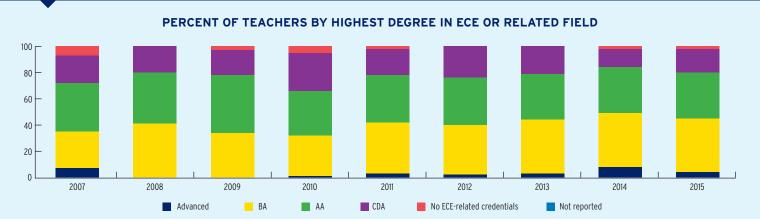

| \$37,120,119 | \$11,135,000     | \$25,985,119 |
| Total Federal Funding                            | \$34,607,389 | \$11,135,000     | \$23,472,389 |
| Head Start Federal Funding                       | \$33,851,382 | \$11,135,000     | \$22,716,382 |
| American Indian/Alaska Native Head Start Funding | \$756,007    | \$0              | \$756,007    |
| Head Start State Supplemental Funding            | \$2.512.730  | Not available    | \$2.512.730  |

# FEDERAL FUNDING PER CHILD (2015 DOLLARS)



# **MAINE** Head Start & Early Head Start

## **CHILD AND FAMILY CHARACTERISTICS**





### SUPPORT SERVICES







#### **FAMILIES' USE OF SUPPORT SERVICES**



# FAMILIES RECEIVING AT LEAST ONE SUPPORT SERVICE



# **MAINE** Early Head Start

### **EARLY HEAD START STAFF**









# **MAINE** Early Head Start

## TYPE AND DURATION OF EARLY HEAD START SERVICES

#### **PROGRAM TYPE AND DURATION**







### PERCENT OF CHILDREN IN SCHOOL-DAY, 5-DAY PER WEEK PROGRAMS





### **ADDITIONAL TYPE AND DURATION INFORMATION**







# **MAINE Head Start**

### **HEAD START STAFF**









# TYPE AND DURATION OF HEAD START SERVICES

#### **PROGRAM TYPE AND DURATION**







### PERCENT OF CHILDREN IN SCHOOL-DAY, 5-DAY PER WEEK PROGRAMS



### ADDITIONAL TYPE AND DURATION INFORMATION