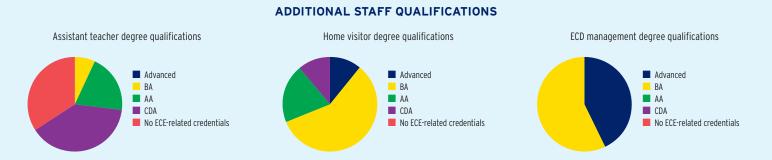

| \$37,120,119 | \$11,135,000     | \$25,985,119 |
| Total Federal Funding                            | \$34,607,389 | \$11,135,000     | \$23,472,389 |
| Head Start Federal Funding                       | \$33,851,382 | \$11,135,000     | \$22,716,382 |
| American Indian/Alaska Native Head Start Funding | \$756,007    | \$0              | \$756,007    |
| Head Start State Supplemental Funding            | \$2.512.730  | Not available    | \$2.512.730  |

# FEDERAL FUNDING PER CHILD (2015 DOLLARS)



# **MAINE** Head Start & Early Head Start

## **CHILD AND FAMILY CHARACTERISTICS**





### SUPPORT SERVICES







#### **FAMILIES' USE OF SUPPORT SERVICES**



# FAMILIES RECEIVING AT LEAST ONE SUPPORT SERVICE



# **MAINE** Early Head Start

### **EARLY HEAD START STAFF**









# **MAINE** Early Head Start

## TYPE AND DURATION OF EARLY HEAD START SERVICES

#### **PROGRAM TYPE AND DURATION**







### PERCENT OF CHILDREN IN SCHOOL-DAY, 5-DAY PER WEEK PROGRAMS





### **ADDITIONAL TYPE AND DURATION INFORMATION**







# **MAINE Head Start**

### **HEAD START STAFF**









# TYPE AND DURATION OF HEAD START SERVICES

#### **PROGRAM TYPE AND DURATION**







### PERCENT OF CHILDREN IN SCHOOL-DAY, 5-DAY PER WEEK PROGRAMS



### ADDITIONAL TYPE AND DURATION INFORMATION