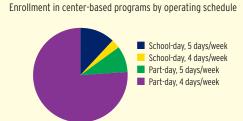

pplemental Funding            | \$2.512.730  | Not available    | \$2.512.730  |

# FEDERAL FUNDING PER CHILD (2015 DOLLARS)



# **MAINE** Head Start & Early Head Start

## **CHILD AND FAMILY CHARACTERISTICS**





### SUPPORT SERVICES







#### **FAMILIES' USE OF SUPPORT SERVICES**



# FAMILIES RECEIVING AT LEAST ONE SUPPORT SERVICE



# **MAINE** Early Head Start

### **EARLY HEAD START STAFF**









# **MAINE** Early Head Start

## TYPE AND DURATION OF EARLY HEAD START SERVICES

#### **PROGRAM TYPE AND DURATION**







### PERCENT OF CHILDREN IN SCHOOL-DAY, 5-DAY PER WEEK PROGRAMS





### **ADDITIONAL TYPE AND DURATION INFORMATION**







# **MAINE Head Start**

### **HEAD START STAFF**









# TYPE AND DURATION OF HEAD START SERVICES

#### **PROGRAM TYPE AND DURATION**







### PERCENT OF CHILDREN IN SCHOOL-DAY, 5-DAY PER WEEK PROGRAMS



### ADDITIONAL TYPE AND DURATION INFORMATION