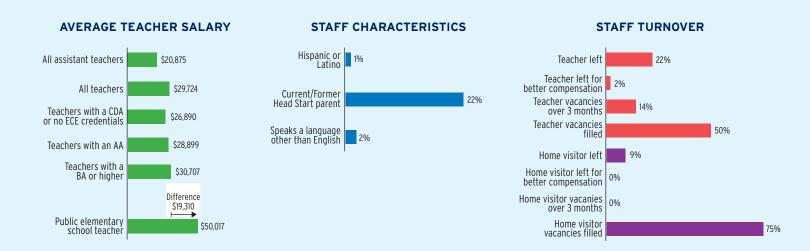

| \$37,120,119 | \$11,135,000     | \$25,985,119 |
| Total Federal Funding                            | \$34,607,389 | \$11,135,000     | \$23,472,389 |
| Head Start Federal Funding                       | \$33,851,382 | \$11,135,000     | \$22,716,382 |
| American Indian/Alaska Native Head Start Funding | \$756,007    | \$0              | \$756,007    |
| Head Start State Supplemental Funding            | \$2.512.730  | Not available    | \$2.512.730  |

# FEDERAL FUNDING PER CHILD (2015 DOLLARS)



# **MAINE** Head Start & Early Head Start

## **CHILD AND FAMILY CHARACTERISTICS**





### SUPPORT SERVICES







#### **FAMILIES' USE OF SUPPORT SERVICES**



# FAMILIES RECEIVING AT LEAST ONE SUPPORT SERVICE



# **MAINE** Early Head Start

### **EARLY HEAD START STAFF**









# **MAINE** Early Head Start

## TYPE AND DURATION OF EARLY HEAD START SERVICES

#### **PROGRAM TYPE AND DURATION**







### PERCENT OF CHILDREN IN SCHOOL-DAY, 5-DAY PER WEEK PROGRAMS





### **ADDITIONAL TYPE AND DURATION INFORMATION**







# **MAINE Head Start**

### **HEAD START STAFF**









# TYPE AND DURATION OF HEAD START SERVICES

#### **PROGRAM TYPE AND DURATION**







### PERCENT OF CHILDREN IN SCHOOL-DAY, 5-DAY PER WEEK PROGRAMS



### ADDITIONAL TYPE AND DURATION INFORMATION