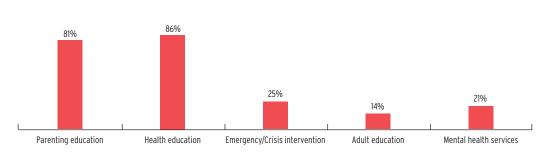

--------------------------------|--------------|------------------|--------------|
| Total Funding                                    | \$37,120,119 | \$11,135,000     | \$25,985,119 |
| Total Federal Funding                            | \$34,607,389 | \$11,135,000     | \$23,472,389 |
| Head Start Federal Funding                       | \$33,851,382 | \$11,135,000     | \$22,716,382 |
| American Indian/Alaska Native Head Start Funding | \$756,007    | \$0              | \$756,007    |
| Head Start State Supplemental Funding            | \$2.512.730  | Not available    | \$2.512.730  |

# FEDERAL FUNDING PER CHILD (2015 DOLLARS)



# **MAINE** Head Start & Early Head Start

## **CHILD AND FAMILY CHARACTERISTICS**





### SUPPORT SERVICES







#### **FAMILIES' USE OF SUPPORT SERVICES**



# FAMILIES RECEIVING AT LEAST ONE SUPPORT SERVICE



# **MAINE** Early Head Start

### **EARLY HEAD START STAFF**









# **MAINE** Early Head Start

## TYPE AND DURATION OF EARLY HEAD START SERVICES

#### **PROGRAM TYPE AND DURATION**







### PERCENT OF CHILDREN IN SCHOOL-DAY, 5-DAY PER WEEK PROGRAMS





### **ADDITIONAL TYPE AND DURATION INFORMATION**







# **MAINE Head Start**

### **HEAD START STAFF**









# TYPE AND DURATION OF HEAD START SERVICES

#### **PROGRAM TYPE AND DURATION**







### PERCENT OF CHILDREN IN SCHOOL-DAY, 5-DAY PER WEEK PROGRAMS



### ADDITIONAL TYPE AND DURATION INFORMATION