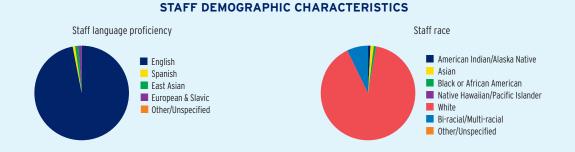

| \$37,120,119 | \$11,135,000     | \$25,985,119 |
| Total Federal Funding                            | \$34,607,389 | \$11,135,000     | \$23,472,389 |
| Head Start Federal Funding                       | \$33,851,382 | \$11,135,000     | \$22,716,382 |
| American Indian/Alaska Native Head Start Funding | \$756,007    | \$0              | \$756,007    |
| Head Start State Supplemental Funding            | \$2.512.730  | Not available    | \$2.512.730  |

# FEDERAL FUNDING PER CHILD (2015 DOLLARS)



# **MAINE** Head Start & Early Head Start

## **CHILD AND FAMILY CHARACTERISTICS**





### SUPPORT SERVICES







#### **FAMILIES' USE OF SUPPORT SERVICES**



# FAMILIES RECEIVING AT LEAST ONE SUPPORT SERVICE



# **MAINE** Early Head Start

### **EARLY HEAD START STAFF**









# **MAINE** Early Head Start

## TYPE AND DURATION OF EARLY HEAD START SERVICES

#### **PROGRAM TYPE AND DURATION**







### PERCENT OF CHILDREN IN SCHOOL-DAY, 5-DAY PER WEEK PROGRAMS





### **ADDITIONAL TYPE AND DURATION INFORMATION**







# **MAINE Head Start**

### **HEAD START STAFF**









# TYPE AND DURATION OF HEAD START SERVICES

#### **PROGRAM TYPE AND DURATION**







### PERCENT OF CHILDREN IN SCHOOL-DAY, 5-DAY PER WEEK PROGRAMS



### ADDITIONAL TYPE AND DURATION INFORMATION