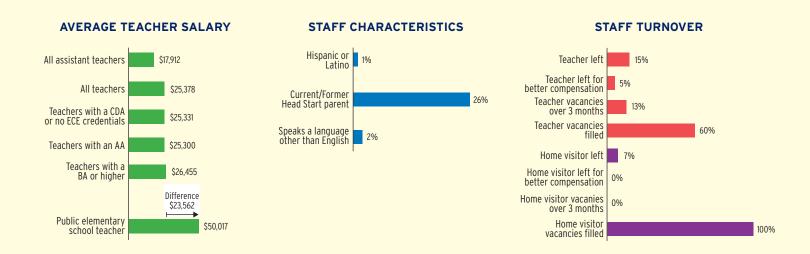

d Start Funding | \$756,007    | \$0              | \$756,007    |
| Head Start State Supplemental Funding            | \$2.512.730  | Not available    | \$2.512.730  |

# FEDERAL FUNDING PER CHILD (2015 DOLLARS)



# **MAINE** Head Start & Early Head Start

## **CHILD AND FAMILY CHARACTERISTICS**





### SUPPORT SERVICES







#### **FAMILIES' USE OF SUPPORT SERVICES**



# FAMILIES RECEIVING AT LEAST ONE SUPPORT SERVICE



# **MAINE** Early Head Start

### **EARLY HEAD START STAFF**









# **MAINE** Early Head Start

## TYPE AND DURATION OF EARLY HEAD START SERVICES

#### **PROGRAM TYPE AND DURATION**







### PERCENT OF CHILDREN IN SCHOOL-DAY, 5-DAY PER WEEK PROGRAMS





### **ADDITIONAL TYPE AND DURATION INFORMATION**







# **MAINE Head Start**

### **HEAD START STAFF**









# TYPE AND DURATION OF HEAD START SERVICES

#### **PROGRAM TYPE AND DURATION**







### PERCENT OF CHILDREN IN SCHOOL-DAY, 5-DAY PER WEEK PROGRAMS



### ADDITIONAL TYPE AND DURATION INFORMATION