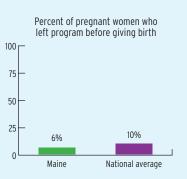

| \$22,716,382 |
| American Indian/Alaska Native Head Start Funding | \$756,007    | \$0              | \$756,007    |
| Head Start State Supplemental Funding            | \$2.512.730  | Not available    | \$2.512.730  |

# FEDERAL FUNDING PER CHILD (2015 DOLLARS)



# **MAINE** Head Start & Early Head Start

## **CHILD AND FAMILY CHARACTERISTICS**





### SUPPORT SERVICES







#### **FAMILIES' USE OF SUPPORT SERVICES**



# FAMILIES RECEIVING AT LEAST ONE SUPPORT SERVICE



# **MAINE** Early Head Start

### **EARLY HEAD START STAFF**









# **MAINE** Early Head Start

## TYPE AND DURATION OF EARLY HEAD START SERVICES

#### **PROGRAM TYPE AND DURATION**







### PERCENT OF CHILDREN IN SCHOOL-DAY, 5-DAY PER WEEK PROGRAMS





### **ADDITIONAL TYPE AND DURATION INFORMATION**







# **MAINE Head Start**

### **HEAD START STAFF**









# TYPE AND DURATION OF HEAD START SERVICES

#### **PROGRAM TYPE AND DURATION**







### PERCENT OF CHILDREN IN SCHOOL-DAY, 5-DAY PER WEEK PROGRAMS



### ADDITIONAL TYPE AND DURATION INFORMATION