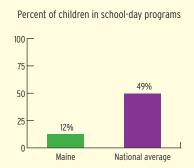

#### **PROGRAM TYPE AND DURATION**

### PERCENT OF CHILDREN IN SCHOOL-DAY, 5-DAY PER WEEK PROGRAMS