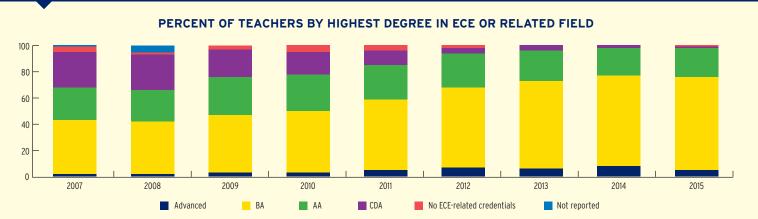

ead Start Funding | \$756,007    | \$0              | \$756,007    |
| Head Start State Supplemental Funding            | \$2.512.730  | Not available    | \$2.512.730  |

# FEDERAL FUNDING PER CHILD (2015 DOLLARS)



# **MAINE** Head Start & Early Head Start

## **CHILD AND FAMILY CHARACTERISTICS**





### SUPPORT SERVICES







#### **FAMILIES' USE OF SUPPORT SERVICES**



# FAMILIES RECEIVING AT LEAST ONE SUPPORT SERVICE



# **MAINE** Early Head Start

### **EARLY HEAD START STAFF**









# **MAINE** Early Head Start

## TYPE AND DURATION OF EARLY HEAD START SERVICES

#### **PROGRAM TYPE AND DURATION**







### PERCENT OF CHILDREN IN SCHOOL-DAY, 5-DAY PER WEEK PROGRAMS





### **ADDITIONAL TYPE AND DURATION INFORMATION**







# **MAINE Head Start**

### **HEAD START STAFF**









# TYPE AND DURATION OF HEAD START SERVICES

#### **PROGRAM TYPE AND DURATION**







### PERCENT OF CHILDREN IN SCHOOL-DAY, 5-DAY PER WEEK PROGRAMS



### ADDITIONAL TYPE AND DURATION INFORMATION