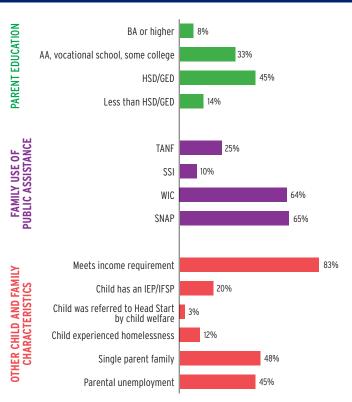

## **CHILD AND FAMILY CHARACTERISTICS**

### SUPPORT SERVICES

#### **FAMILIES' USE OF SUPPORT SERVICES**