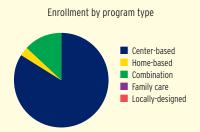

# **ENROLLMENT**

### **ENROLLMENT**

|                                       | TOTAL | EARLY<br>HEAD START | HEAD<br>START |
|---------------------------------------|-------|---------------------|---------------|
| Total Funded Enrollment               | 3,303 | 825                 | 2,478         |
| Federally Funded                      | 3,214 | 796                 | 2,418         |
| State Supplemental                    | 29    | 29                  | 0             |
| MIECHV Funded                         | 0     | 0                   | 0             |
| American Indian/<br>Alaska Native     | 60    | 0                   | 60            |
| Cumulative Enrollment                 | 4,154 | 1,251               | 2,903         |
| In Center-Based<br>Child Care Partner | 8     | 8                   | 0             |