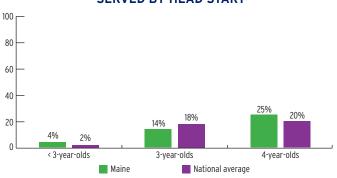

#### PERCENT OF LOW-INCOME CHILDREN **SERVED BY HEAD START**

# FEDERALLY FUNDED ENROLLMENT

|                | NUMBER<br>Enrolled | PERCENT<br>OF STATE | PERCENT OF LOW-INCOME |
|----------------|--------------------|---------------------|-----------------------|
| TOTAL          | 3,274              | 5%                  | 10%                   |
| Pregnant Women | 50                 | N/A                 | N/A                   |
| < 3-Year-Olds  | 746                | 2%                  | 4%                    |
| 3-Year-Olds    | 1,051              | 8%                  | 14%                   |
| 4-Year-Olds    | 1,427              | 11%                 | 25%                   |