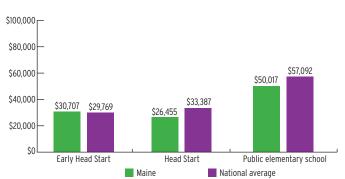

| 4%                    |
| 3-Year-Olds    | 1,051              | 8%                  | 14%                   |
| 4-Year-Olds    | 1,427              | 11%                 | 25%                   |

# **ENROLLMENT**

#### PERCENT OF LOW-INCOME CHILDREN **SERVED BY HEAD START**



# TEACHER DEGREE

### PERCENT OF TEACHERS WITH BA OR HIGHER



### PROGRAM DURATION

#### PERCENT OF CHILDREN IN SCHOOL-DAY, 5-DAY/WEEK PROGRAMS



### **FEDERAL FUNDING**

|                          | FUNDING      |
|--------------------------|--------------|
| Total Federal Funding    | \$34,607,389 |
| Early Head Start Funding | \$11,135,000 |
| Head Start Funding       | \$23,472,389 |

# **QUALITY**

### **CLASSROOM QUALITY SCORES**



## **TEACHER SALARY**

### AVERAGE SALARY OF TEACHERS WITH A BA DEGREE



### **FUNDING**

### FEDERAL FUNDING PER CHILD



# **MAINE** Head Start & Early Head Start

### **ENROLLMENT**

|                                       | TOTAL | EARLY<br>HEAD START | HEAD<br>START |
|---------------------------------------|-------|---------------------|---------------|
| Total Funded Enrollment               | 3,303 | 825                 | 2,478         |
| Federally Funded                      | 3,214 | 796                 | 2,418         |
| State Supplemental                    | 29    | 29                  | 0             |
| MIECHV Funded                         | 0     | 0                   | 0             |
| American Indian/<br>Alaska Native     | 60    | 0                   | 60            |
| Cumulative Enrollment                 | 4,154 | 1,251