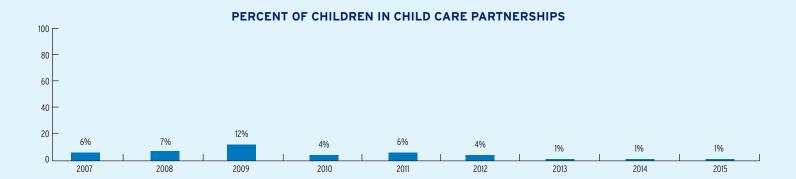

g                       | \$33,851,382 | \$11,135,000     | \$22,716,382 |
| American Indian/Alaska Native Head Start Funding | \$756,007    | \$0              | \$756,007    |
| Head Start State Supplemental Funding            | \$2.512.730  | Not available    | \$2.512.730  |

# FEDERAL FUNDING PER CHILD (2015 DOLLARS)



# **MAINE** Head Start & Early Head Start

## **CHILD AND FAMILY CHARACTERISTICS**





### SUPPORT SERVICES







#### **FAMILIES' USE OF SUPPORT SERVICES**



# FAMILIES RECEIVING AT LEAST ONE SUPPORT SERVICE



# **MAINE** Early Head Start

### **EARLY HEAD START STAFF**









# **MAINE** Early Head Start

## TYPE AND DURATION OF EARLY HEAD START SERVICES

#### **PROGRAM TYPE AND DURATION**







### PERCENT OF CHILDREN IN SCHOOL-DAY, 5-DAY PER WEEK PROGRAMS





### **ADDITIONAL TYPE AND DURATION INFORMATION**







# **MAINE Head Start**

### **HEAD START STAFF**









# TYPE AND DURATION OF HEAD START SERVICES

#### **PROGRAM TYPE AND DURATION**







### PERCENT OF CHILDREN IN SCHOOL-DAY, 5-DAY PER WEEK PROGRAMS



### ADDITIONAL TYPE AND DURATION INFORMATION