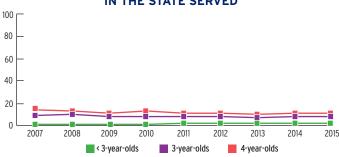

| TOTAL | EARLY<br>HEAD START | HEAD<br>START |
|---------------------------------------|-------|---------------------|---------------|
| Total Funded Enrollment               | 3,303 | 825                 | 2,478         |
| Federally Funded                      | 3,214 | 796                 | 2,418         |
| State Supplemental                    | 29    | 29                  | 0             |
| MIECHV Funded                         | 0     | 0                   | 0             |
| American Indian/<br>Alaska Native     | 60    | 0                   | 60            |
| Cumulative Enrollment                 | 4,154 | 1,251               | 2,903         |
| In Center-Based<br>Child Care Partner | 8     | 8                   | 0             |



# PERCENT OF CHILDREN IN THE STATE SERVED



### PERCENT OF LOW-INCOME CHILDREN IN THE STATE SERVED



# **FUNDING**

|                                                  | TOTAL        | EARLY HEAD START | HEAD START   |
|--------------------------------------------------|--------------|------------------|--------------|
| Total Funding                                    | \$37,120,119 | \$11,135,000     | \$25,985,119 |
| Total Federal Funding                            | \$34,607,389 | \$11,135,000     | \$23,472,389 |
| Head Start Federal Funding                       | \$33,851,382 | \$11,135,000     | \$22,716,382 |
| American Indian/Alaska Native Head Start Funding | \$756,007    | \$0              | \$756,007    |
| Head Start State Supplemental Funding            | \$2.512.730  | Not available    | \$2.512.730  |

# FEDERAL