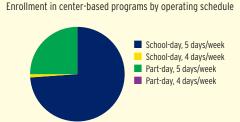

### **PROGRAM DURATION**

# PERCENT OF CHILDREN IN SCHOOL-DAY, 5-DAY/WEEK PROGRAMS