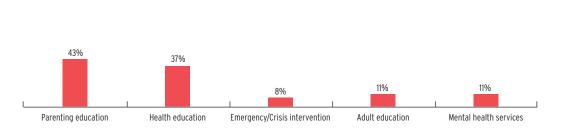

### SUPPORT SERVICES

**CHILDREN RECEIVING** 

**FAMILIES' USE OF SUPPORT SERVICES** 