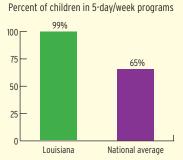

## TYPE AND DURATION OF HEAD START SERVICES

#### **PROGRAM TYPE AND DURATION**

### PERCENT OF CHILDREN IN SCHOOL-DAY, 5-DAY PER WEEK PROGRAMS