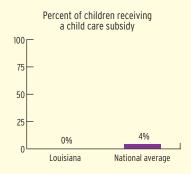

### SUPPORT SERVICES

**CHILDREN RECEIVING** 

**FAMILIES' USE OF SUPPORT SERVICES** 