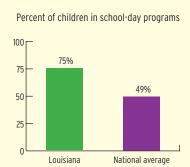

# PERCENT OF CHILDREN IN SCHOOL-DAY, 5-DAY/WEEK PROGRAMS

## TYPE AND DURATION OF HEAD START SERVICES

#### **PROGRAM TYPE AND DURATION**

### PERCENT OF CHILDREN IN SCHOOL-DAY, 5-DAY PER WEEK PROGRAMS