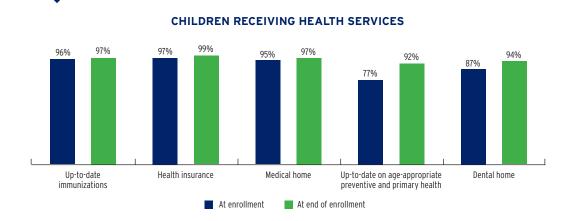

### SUPPORT SERVICES

**CHILDREN RECEIVING** 

**FAMILIES' USE OF SUPPORT SERVICES** 