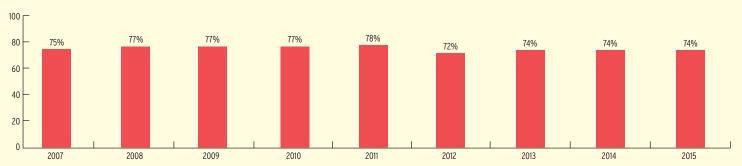

# PERCENT OF CHILDREN IN SCHOOL-DAY, 5-DAY/WEEK PROGRAMS

### PERCENT OF CHILDREN IN SCHOOL-DAY, 5-DAY PER WEEK PROGRAMS