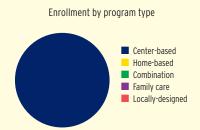

## **ENROLLMENT**

### **ENROLLMENT**

|                                       | TOTAL  | EARLY<br>HEAD START | HEAD<br>START |
|---------------------------------------|--------|---------------------|---------------|
| Total Funded Enrollment               | 21,655 | 2,604               | 19,051        |
| Federally Funded                      | 21,655 | 2,604               | 19,051        |
| State Supplemental                    | 0      | 0                   | 0             |
| MIECHV Funded                         | 0      | 0                   | 0             |
| American Indian/<br>Alaska Native     | 0      | 0                   | 0             |
| Cumulative Enrollment                 | 24,156 | 2,516               | 21,640        |
| In Center-Based<br>Child Care Partner | 570    | 362                 | 208           |