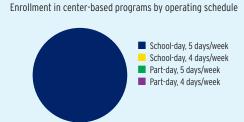

#### **PROGRAM TYPE AND DURATION**

### PERCENT OF CHILDREN IN SCHOOL-DAY, 5-DAY PER WEEK PROGRAMS