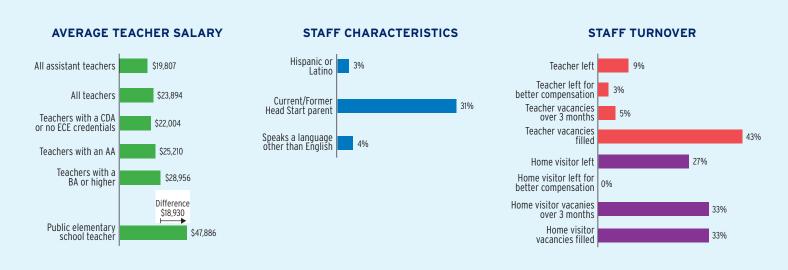

## **TEACHER SALARY**

#### **AVERAGE SALARY OF TEACHERS WITH A BA DEGREE**

### **HEAD START STAFF**