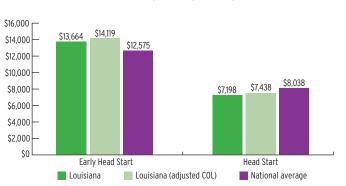

| 19%                 | 35%                   |
| 4-Year-Olds    | 7,350              | 12%                 | 23%                   |

## **ENROLLMENT**

#### PERCENT OF LOW-INCOME CHILDREN SERVED BY HEAD START



# TEACHER DEGREE

#### PERCENT OF TEACHERS WITH BA OR HIGHER



### **PROGRAM DURATION**

# PERCENT OF CHILDREN IN SCHOOL-DAY, 5-DAY/WEEK PROGRAMS



## **FEDERAL FUNDING**

|                          | FUNDING       |
|--------------------------|---------------|
| Total Federal Funding    | \$172,715,999 |
| Early Head Start Funding | \$35,580,000  |
| Head Start Funding       | \$137,135,999 |

## **QUALITY**

#### **CLASSROOM QUALITY SCORES**



## **TEACHER SALARY**

#### **AVERAGE SALARY OF TEACHERS WITH A BA DEGREE**



### **FUNDING**

### **FEDERAL FUNDING PER CHILD**



# **LOUISIANA** Head Start & Early Head Start

### **ENROLLMENT**

|                                       | TOTAL  | EARLY<br>HEAD START | HEAD<br>START |
|---------------------------------------|--------|---------------------|---------------|
| Total Funded Enrollment               | 21,655 | 2,604               | 19,051        |
| Federally Funded                      | 21,655 | 2,604               | 19,051        |
| State Supplemental                    | 0      | 0                   | 0             |
| MIECHV Funded                         | 0      | 0                   | 0             |
| American Indian/<br>Alaska Native     | 0      | 0                   | 0             |
| Cumulative Enrollment                 | 24,156 | 2,516               | 21,640        |
| In Center-Based<b