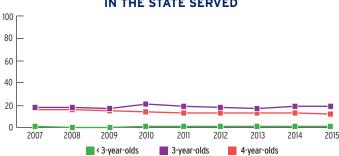

| EARLY<br>HEAD START | HEAD<br>START |
|---------------------------------------|--------|---------------------|---------------|
| Total Funded Enrollment               | 21,655 | 2,604               | 19,051        |
| Federally Funded                      | 21,655 | 2,604               | 19,051        |
| State Supplemental                    | 0      | 0                   | 0             |
| MIECHV Funded                         | 0      | 0                   | 0             |
| American Indian/<br>Alaska Native     | 0      | 0                   | 0             |
| Cumulative Enrollment                 | 24,156 | 2,516               | 21,640        |
| In Center-Based<br>Child Care Partner | 570    | 362                 | 208           |



# PERCENT OF CHILDREN IN THE STATE SERVED



# PERCENT OF LOW-INCOME CHILDREN IN THE STATE SERVED



## **FUNDING**

|                                                  | TOTAL         | EARLY HEAD START | HEAD START    |
|--------------------------------------------------|---------------|------------------|---------------|
| Total Funding                                    | \$172,715,999 | \$35,580,000     | \$137,135,999 |
| Total Federal Funding                            | \$172,715,999 | \$35,580,000     | \$137,135,999 |
| Head Start Federal Funding                       | \$172,715,999 | \$35,580,000     | \$137,135,999 |
| American Indian/Alaska Native Head Start Funding | \$0           | \$0              | \$0           |
| Head Start State Supplemental Funding            | \$0           | \$0              | \$0