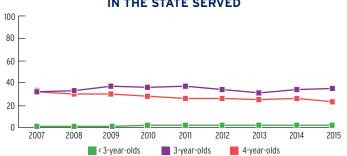

--------------------------|--------|---------------------|---------------|
| Total Funded Enrollment               | 21,655 | 2,604               | 19,051        |
| Federally Funded                      | 21,655 | 2,604               | 19,051        |
| State Supplemental                    | 0      | 0                   | 0             |
| MIECHV Funded                         | 0      | 0                   | 0             |
| American Indian/<br>Alaska Native     | 0      | 0                   | 0             |
| Cumulative Enrollment                 | 24,156 | 2,516               | 21,640        |
| In Center-Based<br>Child Care Partner | 570    | 362                 | 208           |



# PERCENT OF CHILDREN IN THE STATE SERVED



# PERCENT OF LOW-INCOME CHILDREN IN THE STATE SERVED



## **FUNDING**

|                                                  | TOTAL         | EARLY HEAD START | HEAD START    |
|--------------------------------------------------|---------------|------------------|---------------|
| Total Funding                                    | \$172,715,999 | \$35,580,000     | \$137,135,999 |
| Total Federal Funding                            | \$172,715,999 | \$35,580,000     | \$137,135,999 |
| Head Start Federal Funding                       | \$172,715,999 | \$35,580,000     | \$137,135,999 |
| American Indian/Alaska Native Head Start Funding | \$0           | \$0              | \$0           |
| Head Start State Supplemental Funding            | \$0           | \$0              | \$0           |



# **LOUISIANA** Head Start & Early Head Start

## *