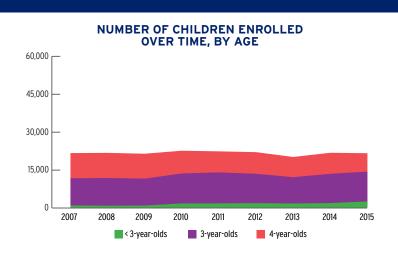

| TOTAL  | EARLY<br>HEAD START | HEAD<br>START |
|---------------------------------------|--------|---------------------|---------------|
| Total Funded Enrollment               | 21,655 | 2,604               | 19,051        |
| Federally Funded                      | 21,655 | 2,604               | 19,051        |
| State Supplemental                    | 0      | 0                   | 0             |
| MIECHV Funded                         | 0      | 0                   | 0             |
| American Indian/<br>Alaska Native     | 0      | 0                   | 0             |
| Cumulative Enrollment                 | 24,156 | 2,516               | 21,640        |
| In Center-Based<br>Child Care Partner | 570    | 362                 | 208           |



# PERCENT OF CHILDREN IN THE STATE SERVED



# PERCENT OF LOW-INCOME CHILDREN IN THE STATE SERVED



## **FUNDING**

|                                                  | TOTAL         | EARLY HEAD START | HEAD START    |
|--------------------------------------------------|---------------|------------------|---------------|
| Total Funding                                    | \$172,715,999 | \$35,580,000     | \$137,135,999 |
| Total Federal Funding                            | \$172,715,999 | \$35,580,000     | \$137,135,999 |
| Head Start Federal Funding                       | \$172,715,999 | \$35,580,000     | \$137,135,999 |
| American Indian/Alaska Native Head Start Funding | \$0           | \$0              | \$0           |
| Head Start State Supplemental Funding            | \$0