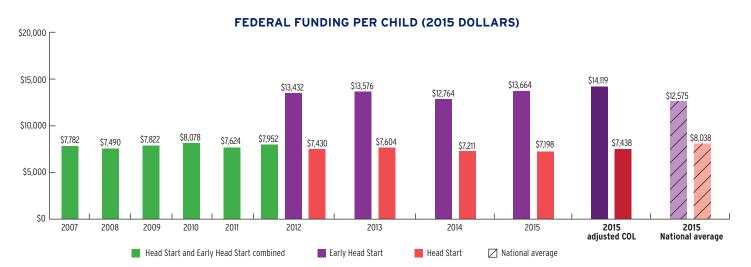

PERCENT OF LOW-INCOME CHILDREN IN THE STATE SERVED



## **FUNDING**

|                                                  | TOTAL         | EARLY HEAD START | HEAD START    |
|--------------------------------------------------|---------------|------------------|---------------|
| Total Funding                                    | \$172,715,999 | \$35,580,000     | \$137,135,999 |
| Total Federal Funding                            | \$172,715,999 | \$35,580,000     | \$137,135,999 |
| Head Start Federal Funding                       | \$172,715,999 | \$35,580,000     | \$137,135,999 |
| American Indian/Alaska Native Head Start Funding | \$0           | \$0              | \$0           |
| Head Start State Supplemental Funding            | \$0           | \$0              | \$0           |



# **LOUISIANA** Head Start & Early Head Start

## **CHILD AND FAMILY CHARACTERISTICS**





### SUPPORT SERVICES





**CHILDREN RECEIVING** 

**FAMILIES' USE OF SUPPORT SERVICES** 







# **LOUISIANA** Early Head Start

Advanced

BA

AA

### **EARLY HEAD START STAFF**



CDA

No ECE-related credentials

Not reported







# **LOUISIANA** Early Head Start

## TYPE AND DURATION OF EARLY HEAD START SERVICES

#### **PROGRAM TYPE AND DURATION**







### PERCENT OF CHILDREN IN SCHOOL-DAY, 5-DAY PER WEEK PROGRAMS







### **ADDITIONAL TYPE AND DURATION INFORMATION**







# **LOUISIANA Head Start**

### **HEAD START STAFF**









# **LOUISIANA Head Start**

## TYPE AND DURATION OF HEAD START SERVICES

#### **PROGRAM TYPE AND DURATION**







### PERCENT OF CHILDREN IN SCHOOL-DAY, 5