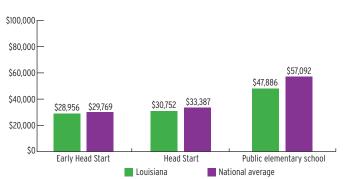

|
| 3-Year-Olds    | 11,701             | 19%                 | 35%                   |
| 4-Year-Olds    | 7,350              | 12%                 | 23%                   |

## **ENROLLMENT**

#### PERCENT OF LOW-INCOME CHILDREN SERVED BY HEAD START



# TEACHER DEGREE

#### PERCENT OF TEACHERS WITH BA OR HIGHER



### **PROGRAM DURATION**

# PERCENT OF CHILDREN IN SCHOOL-DAY, 5-DAY/WEEK PROGRAMS



## **FEDERAL FUNDING**

|                          | FUNDING       |
|--------------------------|---------------|
| Total Federal Funding    | \$172,715,999 |
| Early Head Start Funding | \$35,580,000  |
| Head Start Funding       | \$137,135,999 |

## **QUALITY**

#### **CLASSROOM QUALITY SCORES**



## **TEACHER SALARY**

#### **AVERAGE SALARY OF TEACHERS WITH A BA DEGREE**



### **FUNDING**

### **FEDERAL FUNDING PER CHILD**



# **LOUISIANA** Head Start & Early Head Start

### **ENROLLMENT**

|                                       | TOTAL  | EARLY<br>HEAD START | HEAD<br>START |
|---------------------------------------|--------|---------------------|---------------|
| Total Funded Enrollment               | 21,655 | 2,604               | 19,051        |
| Federally Funded                      | 21,655 | 2,604               | 19,051        |
| State Supplemental                    | 0      | 0                   | 0             |
| MIECHV Funded                         | 0      | 0                   | 0             |
| American Indian/<br>Alaska Native     | 0      | 0                   | 0             |
| Cumulative Enrollment                 | 24,156 | 2,5