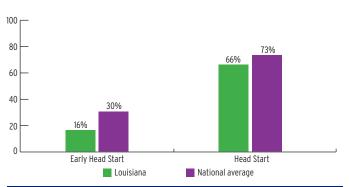

art 2014-2015 Overview

## FEDERALLY FUNDED ENROLLMENT

|                | NUMBER<br>Enrolled | PERCENT<br>OF STATE | PERCENT OF LOW-INCOME |
|----------------|--------------------|---------------------|-----------------------|
| TOTAL          | 21,655             | 7%                  | 13%                   |
| Pregnant Women | 180                | N/A                 | N/A                   |
| < 3-Year-Olds  | 2,424              | 1%                  | 2%                    |
| 3-Year-Olds    | 11,701             | 19%                 | 35%                   |
| 4-Year-Olds    | 7,350              | 12%                 | 23%                   |

## **ENROLLMENT**

#### PERCENT OF LOW-INCOME CHILDREN SERVED BY HEAD START



# TEACHER DEGREE

#### PERCENT OF TEACHERS WITH BA OR HIGHER



### **PROGRAM DURATION**

# PERCENT OF CHILDREN IN SCHOOL-DAY, 5-DAY/WEEK PROGRAMS



## **FEDERAL FUNDING**

|                          | FUNDING       |
|--------------------------|---------------|
| Total Federal Funding    | \$172,715,999 |
| Early Head Start Funding | \$35,580,000  |
| Head Start Funding       | \$137,135,999 |

## **QUALITY**

#### **CLASSROOM QUALITY SCORES**



## **TEACHER SALARY**

#### **AVERAGE SALARY OF TEACHERS WITH A BA DEGREE**



### **FUNDING**

### **FEDERAL FUNDING PER CHILD**



# **LOUISIANA** Head Start & Early Head Start

### **ENROLLMENT**

|                                       | TOTAL  | EARLY<br>HEAD START | HEAD<br>START |
|---------------------------------------|--------|---------------------|---------------|
| Total Funded Enrollment