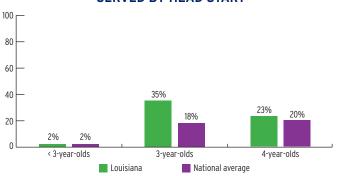

# LOUISIANA Head Start & Early Head Start 2014-2015 Overview

## FEDERALLY FUNDED ENROLLMENT

|                | NUMBER<br>Enrolled | PERCENT<br>OF STATE | PERCENT OF LOW-INCOME |
|----------------|--------------------|---------------------|-----------------------|
| TOTAL          | 21,655             | 7%                  | 13%                   |
| Pregnant Women | 180                | N/A                 | N/A                   |
| < 3-Year-Olds  | 2,424              | 1%                  | 2%                    |
| 3-Year-Olds    | 11,701             | 19%                 | 35%                   |
| 4-Year-Olds    | 7,350              | 12%                 | 23%                   |

## **ENROLLMENT**

#### PERCENT OF LOW-INCOME CHILDREN SERVED BY HEAD START



# TEACHER DEGREE

#### PERCENT OF TEACHERS WITH BA OR HIGHER



### **PROGRAM DURATION**

# PERCENT OF CHILDREN IN SCHOOL-DAY, 5-DAY/WEEK PROGRAMS



## **FEDERAL FUNDING**

|                          | FUNDING       |
|--------------------------|---------------|
| Total Federal Funding    | \$172,715,999 |
| Early Head Start Funding | \$35,580,000  |
| Head Start Funding       | \$137,135,999 |

## **QUALITY**

#### **CLASSROOM QUALITY SCORES**



## **TEACHER SALARY**

#### **AVERAGE SALARY OF TEACHERS WITH A BA DEGREE**



### **FUNDING**

### **FEDERAL FUNDING PER CHILD**



# **LOUISIANA** Head Start & Early Head Start

### **ENROLLMENT**

|                                       | TOTAL  | EARLY<br>HEAD START | HEAD<br>START |
|---------------------------------------|--------|------