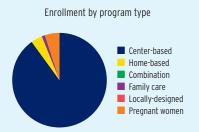

## **ENROLLMENT**

### **ENROLLMENT**

|                                       | TOTAL  | EARLY<br>HEAD START | HEAD<br>START |
|---------------------------------------|--------|---------------------|---------------|
| Total Funded Enrollment               | 21,655 | 2,604               | 19,051        |
| Federally Funded                      | 21,655 | 2,604               | 19,051        |
| State Supplemental                    | 0      | 0                   | 0             |
| MIECHV Funded                         | 0      | 0                   | 0             |
| American Indian/<br>Alaska Native     | 0      | 0                   | 0             |
| Cumulative Enrollment                 | 24,156 | 2,516               | 21,640        |
| In Center-Based<br>Child Care Partner | 570    | 362                 | 208           |