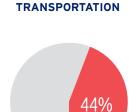

### SUPPORT SERVICES

**CHILDREN RECEIVING** 

**FAMILIES' USE OF SUPPORT SERVICES** 