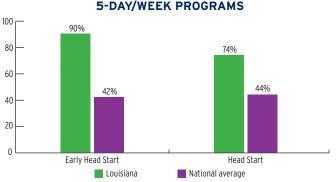

nrolled | PERCENT<br>OF STATE | PERCENT OF LOW-INCOME |
|----------------|--------------------|---------------------|-----------------------|
| TOTAL          | 21,655             | 7%                  | 13%                   |
| Pregnant Women | 180                | N/A                 | N/A                   |
| < 3-Year-Olds  | 2,424              | 1%                  | 2%                    |
| 3-Year-Olds    | 11,701             | 19%                 | 35%                   |
| 4-Year-Olds    | 7,350              | 12%                 | 23%                   |

## **ENROLLMENT**

#### PERCENT OF LOW-INCOME CHILDREN SERVED BY HEAD START



# TEACHER DEGREE

#### PERCENT OF TEACHERS WITH BA OR HIGHER



### **PROGRAM DURATION**

# PERCENT OF CHILDREN IN SCHOOL-DAY, 5-DAY/WEEK PROGRAMS



## **FEDERAL FUNDING**

|                          | FUNDING       |
|--------------------------|---------------|
| Total Federal Funding    | \$172,715,999 |
| Early Head Start Funding | \$35,580,000  |
| Head Start Funding       | \$137,135,999 |

## **QUALITY**

#### **CLASSROOM QUALITY SCORES**



## **TEACHER SALARY**

#### **AVERAGE SALARY OF TEACHERS WITH A BA DEGREE**



### **FUNDING**

### **FEDERAL FUNDING PER CHILD**



# **LOUISIANA** Head Start & Early Head Start

### **ENROLLMENT**

|                                       | TOTAL  | EARLY<br>HEAD START | HEAD<br>START |
|---------------------------------------|--------|---------------------|---------------|
| Total Funded Enrollment               | 21,655 | 2,604               | 19,051        |
| Federally Funded