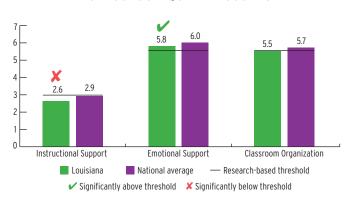

|
| < 3-Year-Olds  | 2,424              | 1%                  | 2%                    |
| 3-Year-Olds    | 11,701             | 19%                 | 35%                   |
| 4-Year-Olds    | 7,350              | 12%                 | 23%                   |

## **ENROLLMENT**

#### PERCENT OF LOW-INCOME CHILDREN SERVED BY HEAD START



# TEACHER DEGREE

#### PERCENT OF TEACHERS WITH BA OR HIGHER



### **PROGRAM DURATION**

# PERCENT OF CHILDREN IN SCHOOL-DAY, 5-DAY/WEEK PROGRAMS



## **FEDERAL FUNDING**

|                          | FUNDING       |
|--------------------------|---------------|
| Total Federal Funding    | \$172,715,999 |
| Early Head Start Funding | \$35,580,000  |
| Head Start Funding       | \$137,135,999 |

## **QUALITY**

#### **CLASSROOM QUALITY SCORES**



## **TEACHER SALARY**

#### **AVERAGE SALARY OF TEACHERS WITH A BA DEGREE**



### **FUNDING**

### **FEDERAL FUNDING PER CHILD**



# **LOUISIANA** Head Start & Early Head Start

### **ENROLLMENT**

|                                       | TOTAL  | EARLY<br>HEAD START | HEAD<br>START |
|---------------------------------------|--------|---------------------|---------------|
| Total Funded Enrollment               | 21,655 | 2,604               | 19,051        |
| Federally Funded                      | 21,655 | 2,604               | 19,051        |
| State Supplemental                    | 0      | 0                   | 0             |
| MIECHV Funded                         | 0      | 0                   | 0             |
| American Indian/<br>Alaska Native     | 0      | 0