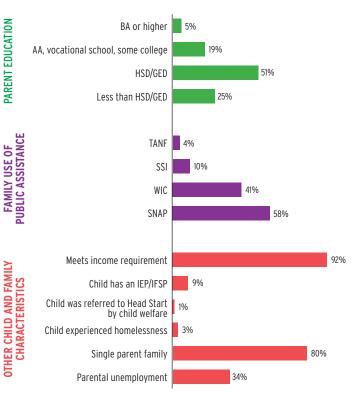

## **CHILD AND FAMILY CHARACTERISTICS**

### SUPPORT SERVICES

**CHILDREN RECEIVING** 

**FAMILIES' USE OF SUPPORT SERVICES** 