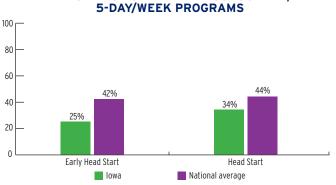

## PERCENT OF CHILDREN IN SCHOOL-DAY,

#### PERCENT OF CHILDREN IN SCHOOL-DAY, 5-DAY PER WEEK PROGRAMS