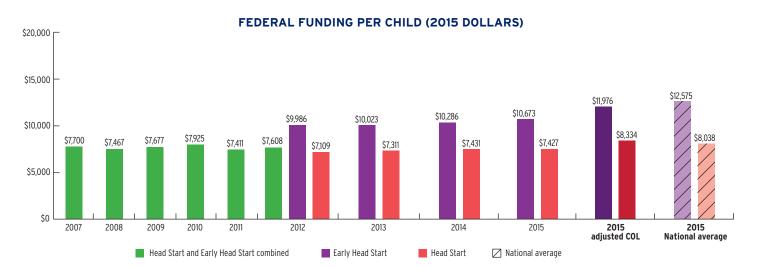

E SERVED



## PERCENT OF LOW-INCOME CHILDREN IN THE STATE SERVED



## **FUNDING**

|                                                  | TOTAL        | EARLY HEAD START | HEAD START   |
|--------------------------------------------------|--------------|------------------|--------------|
| Total Funding                                    | \$62,633,672 | \$16,533,000     | \$46,100,672 |
| Total Federal Funding                            | \$62,633,672 | \$16,533,000     | \$46,100,672 |
| Head Start Federal Funding                       | \$62,633,672 | \$16,533,000     | \$46,100,672 |
| American Indian/Alaska Native Head Start Funding | \$0          | \$0              | \$0          |
| Head Start State Supplemental Funding            | \$0          | \$0              | \$0          |



## **IOWA** Head Start & Early Head Start

## **CHILD AND FAMILY CHARACTERISTICS**





### **SUPPORT SERVICES**







#### **FAMILIES' USE OF SUPPORT SERVICES**

## FAMILIES RECEIVING AT LEAST ONE SUPPORT SERVICE





# **IOWA** Early Head Start

#### **EARLY HEAD START STAFF**













**ADDITIONAL STAFF QUALIFICATIONS** 



#### STAFF DEMOGRAPHIC CHARACTERISTICS



# **IOWA** Early Head Start

## TYPE AND DURATION OF EARLY HEAD START SERVICES

#### **PROGRAM TYPE AND DURATION**







#### PERCENT OF CHILDREN IN SCHOOL-DAY, 5-DAY PER WEEK PROGRAMS



#### PERCENT OF CHILDREN IN CHILD CARE PARTNERSHIPS



#### **ADDITIONAL TYPE AND DURATION INFORMATION**







## **IOWA Head Start**

#### **HEAD START STAFF**





## ADDITIONAL STAFF QUALIFICATIONS



#### STAFF DEMOGRAPHIC CHARA