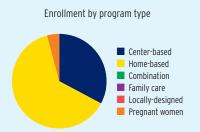

Head Start Federal Funding                       | \$62,633,672 | \$16,533,000     | \$46,100,672 |
| American Indian/Alaska Native Head Start Funding | \$0          | \$0              | \$0          |
| Head Start State Supplemental Funding            | \$0          | \$0              | \$0          |



## **IOWA** Head Start & Early Head Start

## **CHILD AND FAMILY CHARACTERISTICS**





### **SUPPORT SERVICES**







#### **FAMILIES' USE OF SUPPORT SERVICES**

## FAMILIES RECEIVING AT LEAST ONE SUPPORT SERVICE





# **IOWA** Early Head Start

#### **EARLY HEAD START STAFF**













**ADDITIONAL STAFF QUALIFICATIONS** 



#### STAFF DEMOGRAPHIC CHARACTERISTICS



# **IOWA** Early Head Start

## TYPE AND DURATION OF EARLY HEAD START SERVICES

#### **PROGRAM TYPE AND DURATION**







#### PERCENT OF CHILDREN IN SCHOOL-DAY, 5-DAY PER WEEK PROGRAMS



#### PERCENT OF CHILDREN IN CHILD CARE PARTNERSHIPS



#### **ADDITIONAL TYPE AND DURATION INFORMATION**







## **IOWA Head Start**

#### **HEAD START STAFF**





## ADDITIONAL STAFF QUALIFICATIONS



#### STAFF DEMOGRAPHIC CHARACTERISTICS



## TYPE AND DURATION OF HEAD START SERVICES

#### PROGRAM TYPE AND DURATION







#### PERCENT OF CHILDREN IN SCHOOL-DAY, 5-DAY PER WEEK PROGRAMS



### ADDITIONAL TYPE AND DURATION INFORMATION