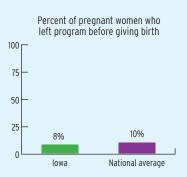

### FEDERALLY FUNDED ENROLLMENT

|                | NUMBER<br>Enrolled | PERCENT<br>OF STATE | PERCENT OF LOW-INCOME |
|----------------|--------------------|---------------------|-----------------------|
| TOTAL          | 7,756              | 4%                  | 9%                    |
| Pregnant Women | 134                | N/A                 | N/A                   |
| < 3-Year-Olds  | 1,415              | 1%                  | 3%                    |
| 3-Year-Olds    | 2,805              | 7%                  | 18%                   |
| 4-Year-Olds    | 3,402              | 9%                  | 18%                   |