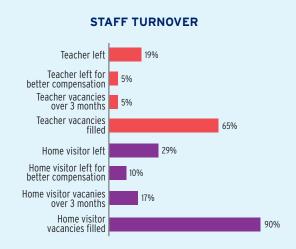

Total Funding                                    | \$62,633,672 | \$16,533,000     | \$46,100,672 |
| Total Federal Funding                            | \$62,633,672 | \$16,533,000     | \$46,100,672 |
| Head Start Federal Funding                       | \$62,633,672 | \$16,533,000     | \$46,100,672 |
| American Indian/Alaska Native Head Start Funding | \$0          | \$0              | \$0          |
| Head Start State Supplemental Funding            | \$0          | \$0              | \$0          |



## **IOWA** Head Start & Early Head Start

## **CHILD AND FAMILY CHARACTERISTICS**





### **SUPPORT SERVICES**







#### **FAMILIES' USE OF SUPPORT SERVICES**

## FAMILIES RECEIVING AT LEAST ONE SUPPORT SERVICE





# **IOWA** Early Head Start

#### **EARLY HEAD START STAFF**













**ADDITIONAL STAFF QUALIFICATIONS** 



#### STAFF DEMOGRAPHIC CHARACTERISTICS



# **IOWA** Early Head Start

## TYPE AND DURATION OF EARLY HEAD START SERVICES

#### **PROGRAM TYPE AND DURATION**







#### PERCENT OF CHILDREN IN SCHOOL-DAY, 5-DAY PER WEEK PROGRAMS



#### PERCENT OF CHILDREN IN CHILD CARE PARTNERSHIPS



#### **ADDITIONAL TYPE AND DURATION INFORMATION**







## **IOWA Head Start**

#### **HEAD START STAFF**





## ADDITIONAL STAFF QUALIFICATIONS



#### STAFF DEMOGRAPHIC CHARACTERISTICS



## TYPE AND DURATION OF HEAD START SERVICES

#### PROGRAM TYPE AND DURATION







#### PERCENT OF CHILDREN IN SCHOOL-DAY, 5-DAY PER WEEK PROGRAMS



### ADDITIONAL TYPE AND DURATION INFORMATION