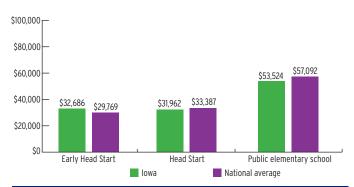

| 3%                    |
| 3-Year-Olds    | 2,805              | 7%                  | 18%                   |
| 4-Year-Olds    | 3,402              | 9%                  | 18%                   |

## **ENROLLMENT**

#### PERCENT OF LOW-INCOME CHILDREN SERVED BY HEAD START



### **TEACHER DEGREE**

#### PERCENT OF TEACHERS WITH BA OR HIGHER



### **PROGRAM DURATION**

## PERCENT OF CHILDREN IN SCHOOL-DAY,



### **FEDERAL FUNDING**

|                          | FUNDING      |
|--------------------------|--------------|
| Total Federal Funding    | \$62,633,672 |
| Early Head Start Funding | \$16,533,000 |
| Head Start Funding       | \$46,100,672 |

## QUALITY

#### **CLASSROOM QUALITY SCORES**



### **TEACHER SALARY**

#### **AVERAGE SALARY OF TEACHERS WITH A BA DEGREE**



#### **FUNDING**

#### FEDERAL FUNDING PER CHILD



# **IOWA** Head Start & Early Head Start

#### **ENROLLMENT**

|                                       | TOTAL | EARLY<br>HEAD START | HEAD<br>START |
|---------------------------------------|-------|---------------------|---------------|
| Total Funded Enrollment               | 7,851 | 1,644               | 6,207         |
| Federally Funded                      | 7,756 | 1,549               | 6,207         |
| State Supplemental                    | 0     | 0                   | 0             |
| MIECHV Funded                         | 95    | 95                  | 0             |
| American Indian/<br>Alaska Native     | 0     | 0                   | 0             |
| Cumulative Enrollment                 | 9,107 | 2,097