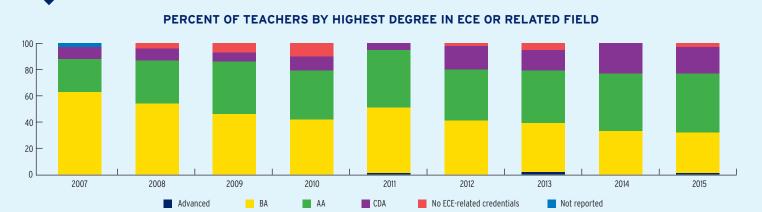

---|
| Total Funding                                    | \$62,633,672 | \$16,533,000     | \$46,100,672 |
| Total Federal Funding                            | \$62,633,672 | \$16,533,000     | \$46,100,672 |
| Head Start Federal Funding                       | \$62,633,672 | \$16,533,000     | \$46,100,672 |
| American Indian/Alaska Native Head Start Funding | \$0          | \$0              | \$0          |
| Head Start State Supplemental Funding            | \$0          | \$0              | \$0          |



## **IOWA** Head Start & Early Head Start

## **CHILD AND FAMILY CHARACTERISTICS**





### **SUPPORT SERVICES**







#### **FAMILIES' USE OF SUPPORT SERVICES**

## FAMILIES RECEIVING AT LEAST ONE SUPPORT SERVICE





# **IOWA** Early Head Start

#### **EARLY HEAD START STAFF**













**ADDITIONAL STAFF QUALIFICATIONS** 



#### STAFF DEMOGRAPHIC CHARACTERISTICS



# **IOWA** Early Head Start

## TYPE AND DURATION OF EARLY HEAD START SERVICES

#### **PROGRAM TYPE AND DURATION**







#### PERCENT OF CHILDREN IN SCHOOL-DAY, 5-DAY PER WEEK PROGRAMS



#### PERCENT OF CHILDREN IN CHILD CARE PARTNERSHIPS



#### **ADDITIONAL TYPE AND DURATION INFORMATION**







## **IOWA Head Start**

#### **HEAD START STAFF**





## ADDITIONAL STAFF QUALIFICATIONS



#### STAFF DEMOGRAPHIC CHARACTERISTICS



## TYPE AND DURATION OF HEAD START SERVICES

#### PROGRAM TYPE AND DURATION







#### PERCENT OF CHILDREN IN SCHOOL-DAY, 5-DAY PER WEEK PROGRAMS



### ADDITIONAL TYPE AND DURATION INFORMATION