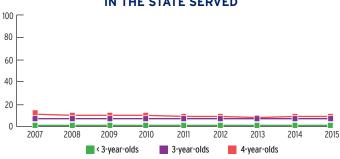

| TOTAL | EARLY<br>HEAD START | HEAD<br>START |
|---------------------------------------|-------|---------------------|---------------|
| Total Funded Enrollment               | 7,851 | 1,644               | 6,207         |
| Federally Funded                      | 7,756 | 1,549               | 6,207         |
| State Supplemental                    | 0     | 0                   | 0             |
| MIECHV Funded                         | 95    | 95                  | 0             |
| American Indian/<br>Alaska Native     | 0     | 0                   | 0             |
| Cumulative Enrollment                 | 9,107 | 2,097               | 7,010         |
| In Center-Based<br>Child Care Partner | 324   | 0                   | 324           |



# PERCENT OF CHILDREN IN THE STATE SERVED



## PERCENT OF LOW-INCOME CHILDREN IN THE STATE SERVED



## **FUNDING**

|                                                  | TOTAL        | EARLY HEAD START | HEAD START   |
|--------------------------------------------------|--------------|------------------|--------------|
| Total Funding                                    | \$62,633,672 | \$16,533,000     | \$46,100,672 |
| Total Federal Funding                            | \$62,633,672 | \$16,533,000     | \$46,100,672 |
| Head Start Federal Funding                       | \$62,633,672 | \$16,533,000     | \$46,100,672 |
| American Indian/Alaska Native Head Start Funding | \$0          | \$0              | \$0          |
| Head Start State Supplemental Funding            | \$0          | \$0              | \$0          |



## **IOW