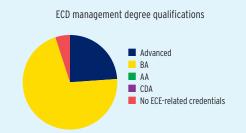

| \$62,633,672 | \$16,533,000     | \$46,100,672 |
| Total Federal Funding                            | \$62,633,672 | \$16,533,000     | \$46,100,672 |
| Head Start Federal Funding                       | \$62,633,672 | \$16,533,000     | \$46,100,672 |
| American Indian/Alaska Native Head Start Funding | \$0          | \$0              | \$0          |
| Head Start State Supplemental Funding            | \$0          | \$0              | \$0          |



## **IOWA** Head Start & Early Head Start

## **CHILD AND FAMILY CHARACTERISTICS**





### **SUPPORT SERVICES**







#### **FAMILIES' USE OF SUPPORT SERVICES**

## FAMILIES RECEIVING AT LEAST ONE SUPPORT SERVICE





# **IOWA** Early Head Start

#### **EARLY HEAD START STAFF**













**ADDITIONAL STAFF QUALIFICATIONS** 



#### STAFF DEMOGRAPHIC CHARACTERISTICS



# **IOWA** Early Head Start

## TYPE AND DURATION OF EARLY HEAD START SERVICES

#### **PROGRAM TYPE AND DURATION**







#### PERCENT OF CHILDREN IN SCHOOL-DAY, 5-DAY PER WEEK PROGRAMS



#### PERCENT OF CHILDREN IN CHILD CARE PARTNERSHIPS



#### **ADDITIONAL TYPE AND DURATION INFORMATION**







## **IOWA Head Start**

#### **HEAD START STAFF**





## ADDITIONAL STAFF QUALIFICATIONS



#### STAFF DEMOGRAPHIC CHARACTERISTICS



## TYPE AND DURATION OF HEAD START SERVICES

#### PROGRAM TYPE AND DURATION







#### PERCENT OF CHILDREN IN SCHOOL-DAY, 5-DAY PER WEEK PROGRAMS



### ADDITIONAL TYPE AND DURATION INFORMATION