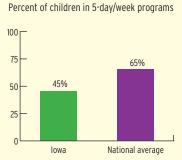

## TYPE AND DURATION OF HEAD START SERVICES

#### PROGRAM TYPE AND DURATION

#### PERCENT OF CHILDREN IN SCHOOL-DAY, 5-DAY PER WEEK PROGRAMS