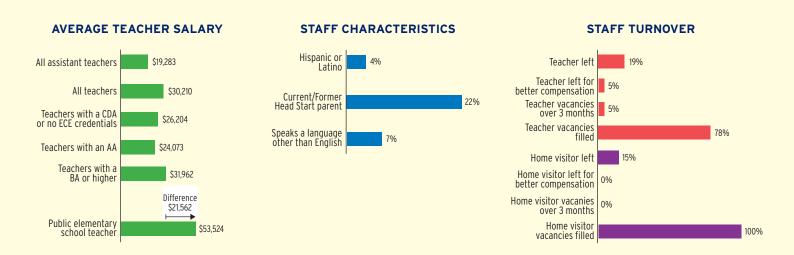

### **TEACHER SALARY**

#### **AVERAGE SALARY OF TEACHERS WITH A BA DEGREE**

#### STAFF DEMOGRAPHIC CHARACTERISTICS