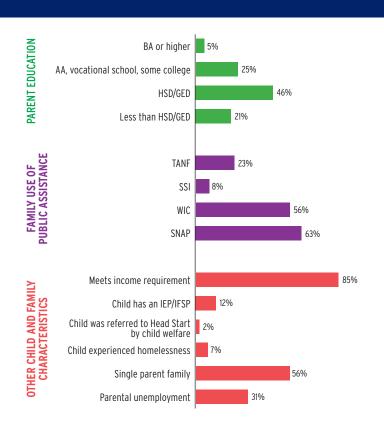

| TOTAL        | EARLY HEAD START | HEAD START   |
|--------------------------------------------------|--------------|------------------|--------------|
| Total Funding                                    | \$62,633,672 | \$16,533,000     | \$46,100,672 |
| Total Federal Funding                            | \$62,633,672 | \$16,533,000     | \$46,100,672 |
| Head Start Federal Funding                       | \$62,633,672 | \$16,533,000     | \$46,100,672 |
| American Indian/Alaska Native Head Start Funding | \$0          | \$0              | \$0          |
| Head Start State Supplemental Funding            | \$0          | \$0              | \$0          |



## **IOWA** Head Start & Early Head Start

## **CHILD AND FAMILY CHARACTERISTICS**





### **SUPPORT SERVICES**







#### **FAMILIES' USE OF SUPPORT SERVICES**

## FAMILIES RECEIVING AT LEAST ONE SUPPORT SERVICE





# **IOWA** Early Head Start

#### **EARLY HEAD START STAFF**













**ADDITIONAL STAFF QUALIFICATIONS** 



#### STAFF DEMOGRAPHIC CHARACTERISTICS



# **IOWA** Early Head Start

## TYPE AND DURATION OF EARLY HEAD START SERVICES

#### **PROGRAM TYPE AND DURATION**







#### PERCENT OF CHILDREN IN SCHOOL-DAY, 5-DAY PER WEEK PROGRAMS



#### PERCENT OF CHILDREN IN CHILD CARE PARTNERSHIPS



#### **ADDITIONAL TYPE AND DURATION INFORMATION**







## **IOWA Head Start**

#### **HEAD START STAFF**





## ADDITIONAL STAFF QUALIFICATIONS



#### STAFF DEMOGRAPHIC CHARACTERISTICS



## TYPE AND DURATION OF HEAD START SERVICES

#### PROGRAM TYPE AND DURATIO