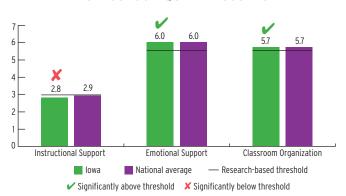

| N/A                   |
| < 3-Year-Olds  | 1,415              | 1%                  | 3%                    |
| 3-Year-Olds    | 2,805              | 7%                  | 18%                   |
| 4-Year-Olds    | 3,402              | 9%                  | 18%                   |

## **ENROLLMENT**

#### PERCENT OF LOW-INCOME CHILDREN SERVED BY HEAD START



### **TEACHER DEGREE**

#### PERCENT OF TEACHERS WITH BA OR HIGHER



### **PROGRAM DURATION**

## PERCENT OF CHILDREN IN SCHOOL-DAY,



### **FEDERAL FUNDING**

|                          | FUNDING      |
|--------------------------|--------------|
| Total Federal Funding    | \$62,633,672 |
| Early Head Start Funding | \$16,533,000 |
| Head Start Funding       | \$46,100,672 |

## QUALITY

#### **CLASSROOM QUALITY SCORES**



### **TEACHER SALARY**

#### **AVERAGE SALARY OF TEACHERS WITH A BA DEGREE**



#### **FUNDING**

#### FEDERAL FUNDING PER CHILD



# **IOWA** Head Start & Early Head Start

#### **ENROLLMENT**

|                                       | TOTAL | EARLY<br>HEAD START | HEAD<br>START |
|---------------------------------------|-------|---------------------|---------------|
| Total Funded Enrollment               | 7,851 | 1,644               | 6,207         |
| Federally Funded                      | 7,756 | 1,549               | 6,207         |
| State Supplemental                    | 0     | 0                   | 0             |
| MIECHV Funded                         | 95    | 95                  | 0             |
| American Indian/<br>Alaska Native     | 0     | 0                   | 0