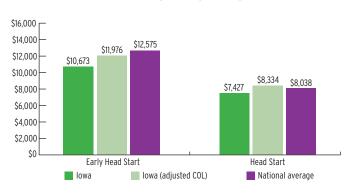

| 2,805              | 7%                  | 18%                   |
| 4-Year-Olds    | 3,402              | 9%                  | 18%                   |

## **ENROLLMENT**

#### PERCENT OF LOW-INCOME CHILDREN SERVED BY HEAD START



### **TEACHER DEGREE**

#### PERCENT OF TEACHERS WITH BA OR HIGHER



### **PROGRAM DURATION**

## PERCENT OF CHILDREN IN SCHOOL-DAY,



### **FEDERAL FUNDING**

|                          | FUNDING      |
|--------------------------|--------------|
| Total Federal Funding    | \$62,633,672 |
| Early Head Start Funding | \$16,533,000 |
| Head Start Funding       | \$46,100,672 |

## QUALITY

#### **CLASSROOM QUALITY SCORES**



### **TEACHER SALARY**

#### **AVERAGE SALARY OF TEACHERS WITH A BA DEGREE**



#### **FUNDING**

#### FEDERAL FUNDING PER CHILD



# **IOWA** Head Start & Early Head Start

#### **ENROLLMENT**

|                                       | TOTAL | EARLY<br>HEAD START | HEAD<br>START |
|---------------------------------------|-------|---------------------|---------------|
| Total Funded Enrollment               | 7,851 | 1,644               | 6,207         |
| Federally Funded                      | 7,756 | 1,549               | 6,207         |
| State Supplemental                    | 0     | 0                   | 0             |
| MIECHV Funded                         | 95    | 95                  | 0             |
| American Indian/<br>Alaska Native     | 0     | 0                   | 0             |
| Cumulative Enrollment                 | 9,107 | 2,097               | 7,010         |
| In Center-Based<br>Child Care