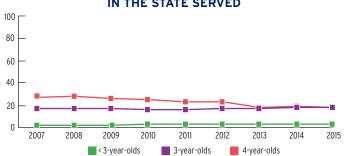

---------------------------------|-------|---------------------|---------------|
| Total Funded Enrollment               | 7,851 | 1,644               | 6,207         |
| Federally Funded                      | 7,756 | 1,549               | 6,207         |
| State Supplemental                    | 0     | 0                   | 0             |
| MIECHV Funded                         | 95    | 95                  | 0             |
| American Indian/<br>Alaska Native     | 0     | 0                   | 0             |
| Cumulative Enrollment                 | 9,107 | 2,097               | 7,010         |
| In Center-Based<br>Child Care Partner | 324   | 0                   | 324           |



# PERCENT OF CHILDREN IN THE STATE SERVED



## PERCENT OF LOW-INCOME CHILDREN IN THE STATE SERVED



## **FUNDING**

|                                                  | TOTAL        | EARLY HEAD START | HEAD START   |
|--------------------------------------------------|--------------|------------------|--------------|
| Total Funding                                    | \$62,633,672 | \$16,533,000     | \$46,100,672 |
| Total Federal Funding                            | \$62,633,672 | \$16,533,000     | \$46,100,672 |
| Head Start Federal Funding                       | \$62,633,672 | \$16,533,000     | \$46,100,672 |
| American Indian/Alaska Native Head Start Funding | \$0          | \$0              | \$0          |
| Head Start State Supplemental Funding            | \$0          | \$0              | \$0          |



## **IOWA** Head Start & Early Head Start

## **CHILD AND FAMILY