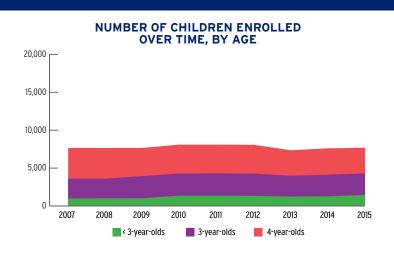

ENT**

|                                       | TOTAL | EARLY<br>HEAD START | HEAD<br>START |
|---------------------------------------|-------|---------------------|---------------|
| Total Funded Enrollment               | 7,851 | 1,644               | 6,207         |
| Federally Funded                      | 7,756 | 1,549               | 6,207         |
| State Supplemental                    | 0     | 0                   | 0             |
| MIECHV Funded                         | 95    | 95                  | 0             |
| American Indian/<br>Alaska Native     | 0     | 0                   | 0             |
| Cumulative Enrollment                 | 9,107 | 2,097               | 7,010         |
| In Center-Based<br>Child Care Partner | 324   | 0                   | 324           |



# PERCENT OF CHILDREN IN THE STATE SERVED



## PERCENT OF LOW-INCOME CHILDREN IN THE STATE SERVED



## **FUNDING**

|                                                  | TOTAL        | EARLY HEAD START | HEAD START   |
|--------------------------------------------------|--------------|------------------|--------------|
| Total Funding                                    | \$62,633,672 | \$16,533,000     | \$46,100,672 |
| Total Federal Funding                            | \$62,633,672 | \$16,533,000     | \$46,100,672 |
| Head Start Federal Funding                       | \$62,633,672 | \$16,533,000     | \$46,100,672 |
| American Indian/Alaska Native Head Start Funding | \$0          | \$0              | \$0          |
| Head Start State Supplemental Funding            | \$0          |