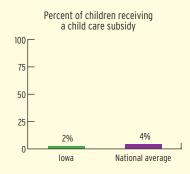

#### **FAMILIES' USE OF SUPPORT SERVICES**

## FAMILIES RECEIVING AT LEAST ONE SUPPORT SERVICE