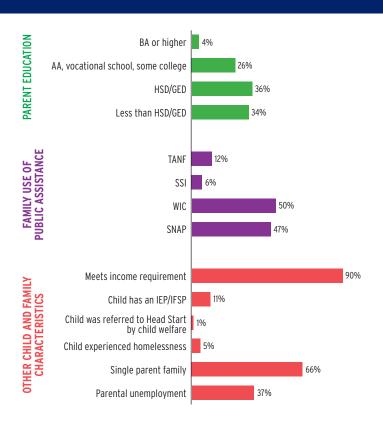

## **CHILD AND FAMILY CHARACTERISTICS**

### SUPPORT SERVICES

#### **FAMILIES' USE OF SUPPORT SERVICES**