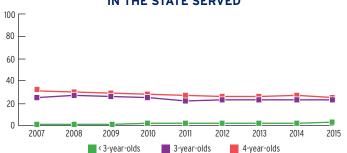

--------------------------|--------|---------------------|---------------|
| Total Funded Enrollment               | 41,188 | 6,917               | 34,271        |
| Federally Funded                      | 41,188 | 6,917               | 34,271        |
| State Supplemental                    | 0      | 0                   | 0             |
| MIECHV Funded                         | 0      | 0                   | 0             |
| American Indian/<br>Alaska Native     | 0      | 0                   | 0             |
| Cumulative Enrollment                 | 50,386 | 8,656               | 41,730        |
| In Center-Based<br>Child Care Partner | 6,531  | 840                 | 5,691         |



# PERCENT OF CHILDREN IN THE STATE SERVED



# PERCENT OF LOW-INCOME CHILDREN IN THE STATE SERVED



# **FUNDING**

|                                                  | TOTAL         | EARLY HEAD START | HEAD START    |
|--------------------------------------------------|---------------|------------------|---------------|
| Total Funding                                    | \$334,780,363 | \$75,122,000     | \$259,658,363 |
| Total Federal Funding                            | \$334,780,363 | \$75,122,000     | \$259,658,363 |
| Head Start Federal Funding                       | \$334,780,363 | \$75,122,000     | \$259,658,363 |
| American Indian/Alaska Native Head Start Funding | \$0           | \$0              | \$0           |
| Head Start State Supplemental Funding            | \$0           | \$0              | \$0           |



# **ILLINOIS** Head Start & Early Head Start

## **C