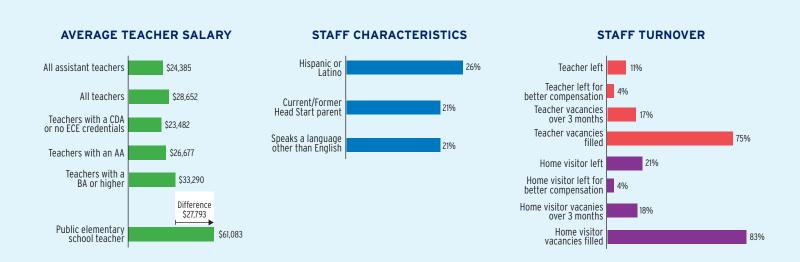

\$75,122,000     | \$259,658,363 |
| Total Federal Funding                            | \$334,780,363 | \$75,122,000     | \$259,658,363 |
| Head Start Federal Funding                       | \$334,780,363 | \$75,122,000     | \$259,658,363 |
| American Indian/Alaska Native Head Start Funding | \$0           | \$0              | \$0           |
| Head Start State Supplemental Funding            | \$0           | \$0              | \$0           |



# **ILLINOIS** Head Start & Early Head Start

## **CHILD AND FAMILY CHARACTERISTICS**





### SUPPORT SERVICES





#### **FAMILIES' USE OF SUPPORT SERVICES**



# FAMILIES RECEIVING AT LEAST ONE SUPPORT SERVICE



# **ILLINOIS** Early Head Start

Advanced

BA

AA

# **EARLY HEAD START STAFF**



CDA

No ECE-related credentials

Not reported







# **ILLINOIS** Early Head Start

## TYPE AND DURATION OF EARLY HEAD START SERVICES

#### **PROGRAM TYPE AND DURATION**







#### PERCENT OF CHILDREN IN SCHOOL-DAY, 5-DAY PER WEEK PROGRAMS



#### PERCENT OF CHILDREN IN CHILD CARE PARTNERSHIPS



#### **ADDITIONAL TYPE AND DURATION INFORMATION**







# **ILLINOIS Head Start**

#### **HEAD START STAFF**













**ADDITIONAL STAFF QUALIFICATIONS** 



#### STAFF DEMOGRAPHIC CHARACTERISTICS



# **ILLINOIS** Head Start

## TYPE AND DURATION OF HEAD START SERVICES

#### **PROGRAM TYPE AND DURATION**







#### PERCENT OF CHILDREN IN SCHOOL-DAY, 5-DAY PER WEEK PROGRAMS



### ADDITIONAL TYPE AND DURATION INFORMATION