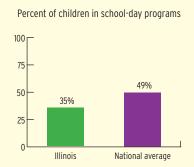

### **PROGRAM DURATION**

# PERCENT OF CHILDREN IN SCHOOL-DAY, 5-DAY/WEEK PROGRAMS