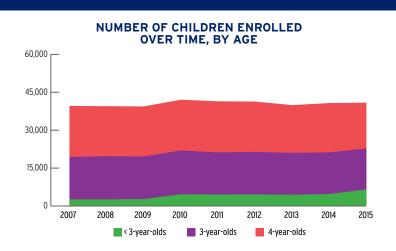

| TOTAL  | EARLY<br>HEAD START | HEAD<br>START |
|---------------------------------------|--------|---------------------|---------------|
| Total Funded Enrollment               | 41,188 | 6,917               | 34,271        |
| Federally Funded                      | 41,188 | 6,917               | 34,271        |
| State Supplemental                    | 0      | 0                   | 0             |
| MIECHV Funded                         | 0      | 0                   | 0             |
| American Indian/<br>Alaska Native     | 0      | 0                   | 0             |
| Cumulative Enrollment                 | 50,386 | 8,656               | 41,730        |
| In Center-Based<br>Child Care Partner | 6,531  | 840                 | 5,691         |



# PERCENT OF CHILDREN IN THE STATE SERVED



# PERCENT OF LOW-INCOME CHILDREN IN THE STATE SERVED



# **FUNDING**

|                                                  | TOTAL         | EARLY HEAD START | HEAD START    |
|--------------------------------------------------|---------------|------------------|---------------|
| Total Funding                                    | \$334,780,363 | \$75,122,000     | \$259,658,363 |
| Total Federal Funding                            | \$334,780,363 | \$75,122,000     | \$259,658,363 |
| Head Start Federal Funding                       | \$334,780,363 | \$75,122,000     | \$259,658,363 |
| American Indian/Alaska Native Head Start Funding | \$0           | \$0              | \$0           |
| Head Start State Supplemental Funding            | \$0