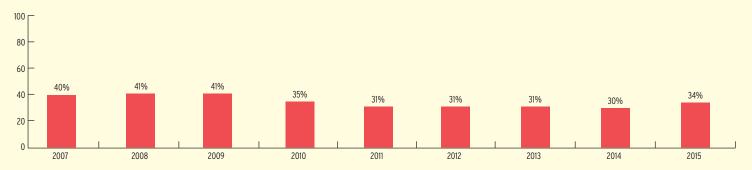

#### PERCENT OF LOW-INCOME CHILDREN SERVED BY HEAD START

# PERCENT OF LOW-INCOME CHILDREN IN THE STATE SERVED