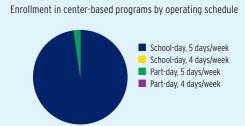

,658,363 |
| Head Start Federal Funding                       | \$334,780,363 | \$75,122,000     | \$259,658,363 |
| American Indian/Alaska Native Head Start Funding | \$0           | \$0              | \$0           |
| Head Start State Supplemental Funding            | \$0           | \$0              | \$0           |



# **ILLINOIS** Head Start & Early Head Start

## **CHILD AND FAMILY CHARACTERISTICS**





### SUPPORT SERVICES





#### **FAMILIES' USE OF SUPPORT SERVICES**



# FAMILIES RECEIVING AT LEAST ONE SUPPORT SERVICE



# **ILLINOIS** Early Head Start

Advanced

BA

AA

# **EARLY HEAD START STAFF**



CDA

No ECE-related credentials

Not reported







# **ILLINOIS** Early Head Start

## TYPE AND DURATION OF EARLY HEAD START SERVICES

#### **PROGRAM TYPE AND DURATION**







#### PERCENT OF CHILDREN IN SCHOOL-DAY, 5-DAY PER WEEK PROGRAMS



#### PERCENT OF CHILDREN IN CHILD CARE PARTNERSHIPS



#### **ADDITIONAL TYPE AND DURATION INFORMATION**







# **ILLINOIS Head Start**

#### **HEAD START STAFF**













**ADDITIONAL STAFF QUALIFICATIONS** 



#### STAFF DEMOGRAPHIC CHARACTERISTICS



# **ILLINOIS** Head Start

## TYPE AND DURATION OF HEAD START SERVICES

#### **PROGRAM TYPE AND DURATION**







#### PERCENT OF CHILDREN IN SCHOOL-DAY, 5-DAY PER WEEK PROGRAMS



### ADDITIONAL TYPE AND DURATION INFORMATION