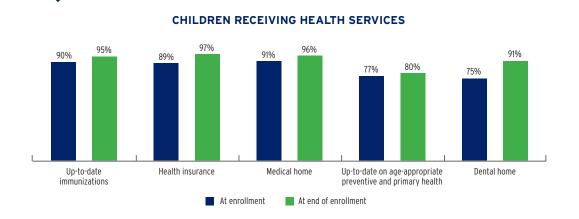

| TOTAL         | EARLY HEAD START | HEAD START    |
|--------------------------------------------------|---------------|------------------|---------------|
| Total Funding                                    | \$334,780,363 | \$75,122,000     | \$259,658,363 |
| Total Federal Funding                            | \$334,780,363 | \$75,122,000     | \$259,658,363 |
| Head Start Federal Funding                       | \$334,780,363 | \$75,122,000     | \$259,658,363 |
| American Indian/Alaska Native Head Start Funding | \$0           | \$0              | \$0           |
| Head Start State Supplemental Funding            | \$0           | \$0              | \$0           |



# **ILLINOIS** Head Start & Early Head Start

## **CHILD AND FAMILY CHARACTERISTICS**





### SUPPORT SERVICES





#### **FAMILIES' USE OF SUPPORT SERVICES**



# FAMILIES RECEIVING AT LEAST ONE SUPPORT SERVICE



# **ILLINOIS** Early Head Start

Advanced

BA

AA

# **EARLY HEAD START STAFF**



CDA

No ECE-related credentials

Not reported







# **ILLINOIS** Early Head Start

## TYPE AND DURATION OF EARLY HEAD START SERVICES

#### **PROGRAM TYPE AND DURATION**







#### PERCENT OF CHILDREN IN SCHOOL-DAY, 5-DAY PER WEEK PROGRAMS



#### PERCENT OF CHILDREN IN CHILD CARE PARTNERSHIPS



#### **ADDITIONAL TYPE AND DURATION INFORMATION**







# **ILLINOIS Head Start**

#### **HEAD START STAFF**













**ADDITIONAL STAFF QUALIFICATIONS** 



#### STAFF DEMOGRAPHIC CHARACTERISTICS



# **ILLINOIS** Head Start

## TYPE AND DURATION OF HEAD START SERVICES

#### **PROGRAM TYPE AND DURATION**