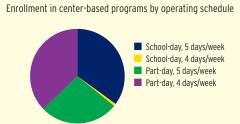

# PERCENT OF CHILDREN IN SCHOOL-DAY, 5-DAY/WEEK PROGRAMS

#### PERCENT OF CHILDREN IN SCHOOL-DAY, 5-DAY PER WEEK PROGRAMS