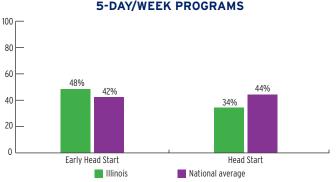

# PERCENT OF CHILDREN IN SCHOOL-DAY, 5-DAY/WEEK PROGRAMS

#### PERCENT OF CHILDREN IN SCHOOL-DAY, 5-DAY PER WEEK PROGRAMS