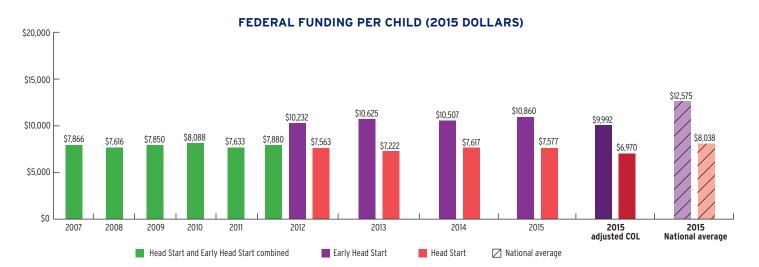

# PERCENT OF LOW-INCOME CHILDREN IN THE STATE SERVED



# **FUNDING**

|                                                  | TOTAL         | EARLY HEAD START | HEAD START    |
|--------------------------------------------------|---------------|------------------|---------------|
| Total Funding                                    | \$334,780,363 | \$75,122,000     | \$259,658,363 |
| Total Federal Funding                            | \$334,780,363 | \$75,122,000     | \$259,658,363 |
| Head Start Federal Funding                       | \$334,780,363 | \$75,122,000     | \$259,658,363 |
| American Indian/Alaska Native Head Start Funding | \$0           | \$0              | \$0           |
| Head Start State Supplemental Funding            | \$0           | \$0              | \$0           |



# **ILLINOIS** Head Start & Early Head Start

## **CHILD AND FAMILY CHARACTERISTICS**





### SUPPORT SERVICES





#### **FAMILIES' USE OF SUPPORT SERVICES**



# FAMILIES RECEIVING AT LEAST ONE SUPPORT SERVICE



# **ILLINOIS** Early Head Start

Advanced

BA

AA

# **EARLY HEAD START STAFF**



CDA

No ECE-related credentials

Not reported







# **ILLINOIS** Early Head Start

## TYPE AND DURATION OF EARLY HEAD START SERVICES

#### **PROGRAM TYPE AND DURATION**







#### PERCENT OF CHILDREN IN SCHOOL-DAY, 5-DAY PER WEEK PROGRAMS



#### PERCENT OF CHILDREN IN CHILD CARE PARTNERSHIPS



#### **ADDITIONAL TYPE AND DURATION INFORMATION**







# **ILLINOIS Head Start**

#### **HEAD START STAFF**













**ADDITIONAL STAFF QUALIFICATIONS** 



#### STAFF DEMOGRAPHIC CHARACTERIST