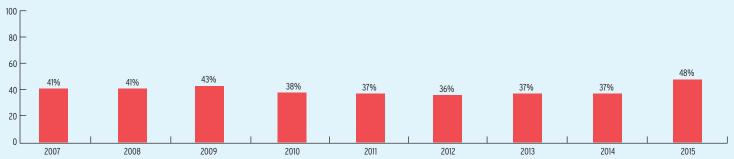

# PERCENT OF CHILDREN IN SCHOOL-DAY, 5-DAY/WEEK PROGRAMS

#### PERCENT OF CHILDREN IN SCHOOL-DAY, 5-DAY PER WEEK PROGRAMS