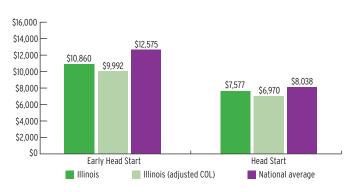

| 10%                 | 23%                   |
| 4-Year-Olds    | 18,126             | 11%                 | 25%                   |

# **ENROLLMENT**

#### PERCENT OF LOW-INCOME CHILDREN SERVED BY HEAD START



## **TEACHER DEGREE**

#### PERCENT OF TEACHERS WITH BA OR HIGHER



### **PROGRAM DURATION**

# PERCENT OF CHILDREN IN SCHOOL-DAY, 5-DAY/WEEK PROGRAMS



### **FEDERAL FUNDING**

|                          | FUNDING       |
|--------------------------|---------------|
| Total Federal Funding    | \$334,780,363 |
| Early Head Start Funding | \$75,122,000  |
| Head Start Funding       | \$259,658,363 |

# QUALITY

#### **CLASSROOM QUALITY SCORES**



## **TEACHER SALARY**

#### **AVERAGE SALARY OF TEACHERS WITH A BA DEGREE**



### **FUNDING**

#### FEDERAL FUNDING PER CHILD



# **ILLINOIS** Head Start & Early Head Start

### **ENROLLMENT**

|                                       | TOTAL  | EARLY<br>HEAD START | HEAD<br>START |
|---------------------------------------|--------|---------------------|---------------|
| Total Funded Enrollment               | 41,188 | 6,917               | 34,271        |
| Federally Funded                      | 41,188 | 6,917               | 34,271        |
| State Supplemental                    | 0      | 0                   | 0             |
| MIECHV Funded                         | 0      | 0                   | 0             |
| American Indian/<br>Alaska Native     | 0      | 0                   | 0             |
| Cumulative Enrollment                 | 50,386 | 8,656               | 41,730        |
| In Center-Based<br