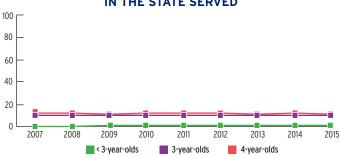

| EARLY<br>HEAD START | HEAD<br>START |
|---------------------------------------|--------|---------------------|---------------|
| Total Funded Enrollment               | 41,188 | 6,917               | 34,271        |
| Federally Funded                      | 41,188 | 6,917               | 34,271        |
| State Supplemental                    | 0      | 0                   | 0             |
| MIECHV Funded                         | 0      | 0                   | 0             |
| American Indian/<br>Alaska Native     | 0      | 0                   | 0             |
| Cumulative Enrollment                 | 50,386 | 8,656               | 41,730        |
| In Center-Based<br>Child Care Partner | 6,531  | 840                 | 5,691         |



# PERCENT OF CHILDREN IN THE STATE SERVED



# PERCENT OF LOW-INCOME CHILDREN IN THE STATE SERVED



# **FUNDING**

|                                                  | TOTAL         | EARLY HEAD START | HEAD START    |
|--------------------------------------------------|---------------|------------------|---------------|
| Total Funding                                    | \$334,780,363 | \$75,122,000     | \$259,658,363 |
| Total Federal Funding                            | \$334,780,363 | \$75,122,000     | \$259,658,363 |
| Head Start Federal Funding                       | \$334,780,363 | \$75,122,000     | \$259,658,363 |
| American Indian/Alaska Native Head Start Funding | \$0           | \$0              | \$0           |
| Head Start State Supplemental Funding            | \$0           | \$0              | \$0           |