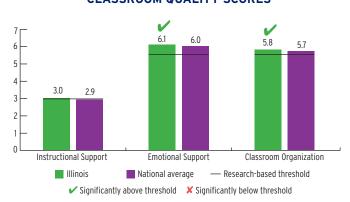

|
| < 3-Year-Olds  | 6,391              | 1%                  | 3%                    |
| 3-Year-Olds    | 16,145             | 10%                 | 23%                   |
| 4-Year-Olds    | 18,126             | 11%                 | 25%                   |

# **ENROLLMENT**

#### PERCENT OF LOW-INCOME CHILDREN SERVED BY HEAD START



## **TEACHER DEGREE**

#### PERCENT OF TEACHERS WITH BA OR HIGHER



### **PROGRAM DURATION**

# PERCENT OF CHILDREN IN SCHOOL-DAY, 5-DAY/WEEK PROGRAMS



### **FEDERAL FUNDING**

|                          | FUNDING       |
|--------------------------|---------------|
| Total Federal Funding    | \$334,780,363 |
| Early Head Start Funding | \$75,122,000  |
| Head Start Funding       | \$259,658,363 |

# QUALITY

#### **CLASSROOM QUALITY SCORES**



## **TEACHER SALARY**

#### **AVERAGE SALARY OF TEACHERS WITH A BA DEGREE**



### **FUNDING**

#### FEDERAL FUNDING PER CHILD



# **ILLINOIS** Head Start & Early Head Start

### **ENROLLMENT**

|                                       | TOTAL  | EARLY<br>HEAD START | HEAD<br>START |
|---------------------------------------|--------|---------------------|---------------|
| Total Funded Enrollment               | 41,188 | 6,917               | 34,271        |
| Federally Funded                      | 41,188 | 6,917               | 34,271        |
| State Supplemental                    | 0      | 0                   | 0             |
| MIECHV Funded                         | 0      | 0                   | 0             |
| American Indian/<br>Alaska Native     | 0      | 0