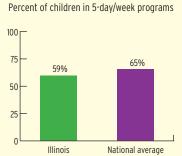

## TYPE AND DURATION OF HEAD START SERVICES

#### **PROGRAM TYPE AND DURATION**

#### PERCENT OF CHILDREN IN SCHOOL-DAY, 5-DAY PER WEEK PROGRAMS