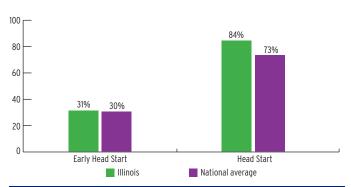

# PERCENT OF CHILDREN IN THE STATE SERVED

# PERCENT OF LOW-INCOME CHILDREN IN THE STATE SERVED