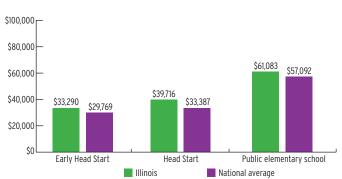

|
| 3-Year-Olds    | 16,145             | 10%                 | 23%                   |
| 4-Year-Olds    | 18,126             | 11%                 | 25%                   |

# **ENROLLMENT**

#### PERCENT OF LOW-INCOME CHILDREN SERVED BY HEAD START



## **TEACHER DEGREE**

#### PERCENT OF TEACHERS WITH BA OR HIGHER



### **PROGRAM DURATION**

# PERCENT OF CHILDREN IN SCHOOL-DAY, 5-DAY/WEEK PROGRAMS



### **FEDERAL FUNDING**

|                          | FUNDING       |
|--------------------------|---------------|
| Total Federal Funding    | \$334,780,363 |
| Early Head Start Funding | \$75,122,000  |
| Head Start Funding       | \$259,658,363 |

# QUALITY

#### **CLASSROOM QUALITY SCORES**



## **TEACHER SALARY**

#### **AVERAGE SALARY OF TEACHERS WITH A BA DEGREE**



### **FUNDING**

#### FEDERAL FUNDING PER CHILD



# **ILLINOIS** Head Start & Early Head Start

### **ENROLLMENT**

|                                       | TOTAL  | EARLY<br>HEAD START | HEAD<br>START |
|---------------------------------------|--------|---------------------|---------------|
| Total Funded Enrollment               | 41,188 | 6,917               | 34,271        |
| Federally Funded                      | 41,188 | 6,917               | 34,271        |
| State Supplemental                    | 0      | 0                   | 0             |
| MIECHV Funded                         | 0      | 0                   | 0             |
| American Indian/<br>Alaska Native     | 0      | 0                   | 0             |
| Cumulative Enrollment                 | 50,386 | 8,656