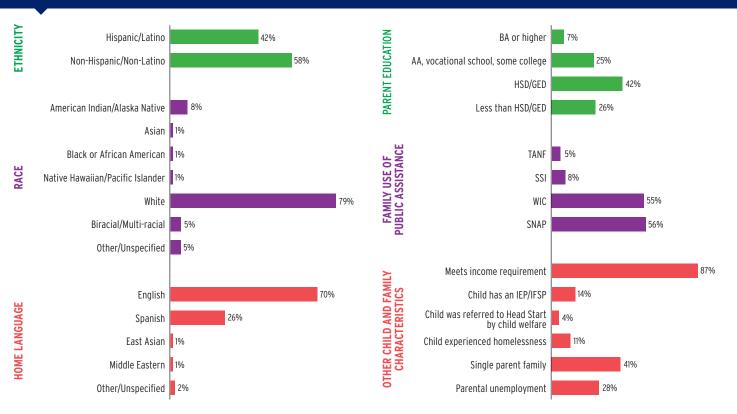

|                                                  | TOTAL        | EARLY HEAD START | HEAD START   |
|--------------------------------------------------|--------------|------------------|--------------|
| Total Funding                                    | \$31,345,930 | \$7,250,000      | \$24,095,930 |
| Total Federal Funding                            | \$29,845,930 | \$7,250,000      | \$22,595,930 |
| Head Start Federal Funding                       | \$27,906,466 | \$7,250,000      | \$20,656,466 |
| American Indian/Alaska Native Head Start Funding | \$1,939,464  | Not available    | \$1,939,464  |
| Head Start State Supplemental Funding            | \$1,500,000  | Not available    | \$1,500,000  |



# **IDAHO** Head Start & Early Head Start

# **CHILD AND FAMILY CHARACTERISTICS**



## **SUPPORT SERVICES**







#### **FAMILIES' USE OF SUPPORT SERVICES**



# FAMILIES RECEIVING AT LEAST ONE SUPPORT SERVICE



# **IDAHO** Early Head Start

### **EARLY HEAD START STAFF**









# **IDAHO** Early Head Start

## TYPE AND DURATION OF EARLY HEAD START SERVICES

#### **PROGRAM TYPE AND DURATION**







#### PERCENT OF CHILDREN IN SCHOOL-DAY, 5-DAY PER WEEK PROGRAMS





#### **ADDITIONAL TYPE AND DURATION INFORMATION**







# **IDAHO** Head Start

#### **HEAD START STAFF**





# ADDITIONAL STAFF QUALIFICATIONS



#### STAFF DEMOGRAPHIC CHARACTERISTICS



## TYPE AND DURATION OF HEAD START SERVICES

#### **PROGRAM TYPE AND DURATION**







#### PERCENT OF CHILDREN IN SCHOOL-DAY, 5-DAY PER WEEK PROGRAMS



#### ADDITIONAL TYPE AND DURATION INFORMATION