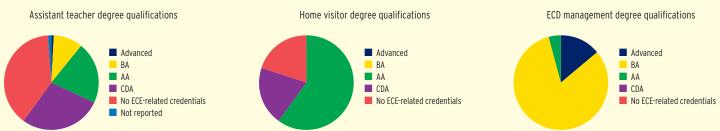

Head Start Funding | \$1,939,464  | Not available    | \$1,939,464  |
| Head Start State Supplemental Funding            | \$1,500,000  | Not available    | \$1,500,000  |



# **IDAHO** Head Start & Early Head Start

# **CHILD AND FAMILY CHARACTERISTICS**



## **SUPPORT SERVICES**







#### **FAMILIES' USE OF SUPPORT SERVICES**



# FAMILIES RECEIVING AT LEAST ONE SUPPORT SERVICE



# **IDAHO** Early Head Start

### **EARLY HEAD START STAFF**









# **IDAHO** Early Head Start

## TYPE AND DURATION OF EARLY HEAD START SERVICES

#### **PROGRAM TYPE AND DURATION**







#### PERCENT OF CHILDREN IN SCHOOL-DAY, 5-DAY PER WEEK PROGRAMS





#### **ADDITIONAL TYPE AND DURATION INFORMATION**







# **IDAHO** Head Start

#### **HEAD START STAFF**





# ADDITIONAL STAFF QUALIFICATIONS



#### STAFF DEMOGRAPHIC CHARACTERISTICS



## TYPE AND DURATION OF HEAD START SERVICES

#### **PROGRAM TYPE AND DURATION**







#### PERCENT OF CHILDREN IN SCHOOL-DAY, 5-DAY PER WEEK PROGRAMS



#### ADDITIONAL TYPE AND DURATION INFORMATION