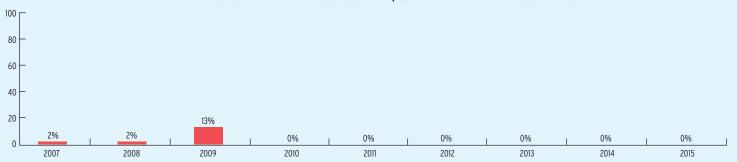

| \$22,595,930 |
| Head Start Federal Funding                       | \$27,906,466 | \$7,250,000      | \$20,656,466 |
| American Indian/Alaska Native Head Start Funding | \$1,939,464  | Not available    | \$1,939,464  |
| Head Start State Supplemental Funding            | \$1,500,000  | Not available    | \$1,500,000  |



# **IDAHO** Head Start & Early Head Start

# **CHILD AND FAMILY CHARACTERISTICS**



## **SUPPORT SERVICES**







#### **FAMILIES' USE OF SUPPORT SERVICES**



# FAMILIES RECEIVING AT LEAST ONE SUPPORT SERVICE



# **IDAHO** Early Head Start

### **EARLY HEAD START STAFF**









# **IDAHO** Early Head Start

## TYPE AND DURATION OF EARLY HEAD START SERVICES

#### **PROGRAM TYPE AND DURATION**







#### PERCENT OF CHILDREN IN SCHOOL-DAY, 5-DAY PER WEEK PROGRAMS





#### **ADDITIONAL TYPE AND DURATION INFORMATION**







# **IDAHO** Head Start

#### **HEAD START STAFF**





# ADDITIONAL STAFF QUALIFICATIONS



#### STAFF DEMOGRAPHIC CHARACTERISTICS



## TYPE AND DURATION OF HEAD START SERVICES

#### **PROGRAM TYPE AND DURATION**







#### PERCENT OF CHILDREN IN SCHOOL-DAY, 5-DAY PER WEEK PROGRAMS



#### ADDITIONAL TYPE AND DURATION INFORMATION