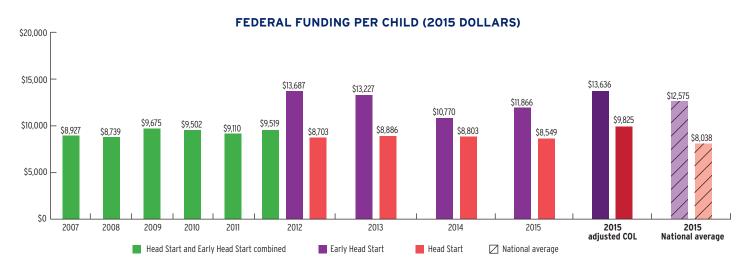

olds

2013

4-year-olds

2014

2015

2010

< 3-year-olds</p>



# **FUNDING**

2007

|                                                  | TOTAL        | EARLY HEAD START | HEAD START   |
|--------------------------------------------------|--------------|------------------|--------------|
| Total Funding                                    | \$31,345,930 | \$7,250,000      | \$24,095,930 |
| Total Federal Funding                            | \$29,845,930 | \$7,250,000      | \$22,595,930 |
| Head Start Federal Funding                       | \$27,906,466 | \$7,250,000      | \$20,656,466 |
| American Indian/Alaska Native Head Start Funding | \$1,939,464  | Not available    | \$1,939,464  |
| Head Start State Supplemental Funding            | \$1,500,000  | Not available    | \$1,500,000  |



# **IDAHO** Head Start & Early Head Start

# **CHILD AND FAMILY CHARACTERISTICS**



## **SUPPORT SERVICES**







#### **FAMILIES' USE OF SUPPORT SERVICES**



# FAMILIES RECEIVING AT LEAST ONE SUPPORT SERVICE



# **IDAHO** Early Head Start

### **EARLY HEAD START STAFF**









# **IDAHO** Early Head Start

## TYPE AND DURATION OF EARLY HEAD START SERVICES

#### **PROGRAM TYPE AND DURATION**







#### PERCENT OF CHILDREN IN SCHOOL-DAY, 5-DAY PER WEEK PROGRAMS





#### **ADDITIONAL TYPE AND DURATION INFORMATION**







# **IDAHO** Head Start

#### **HEAD START STAFF**





# ADDITIONAL STAFF QUALIFICATIONS



#### STAFF DEMOGRAPHIC CHARACTERISTICS



## TYPE AND DURATION OF HEAD START SERVICES

#### **PROGRAM TYPE AND DURATION**







#### PERCENT OF CHILDREN IN SCHOOL-DAY, 5-D