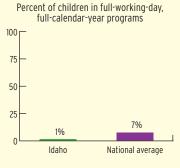

#### PERCENT OF CHILDREN IN SCHOOL-DAY, 5-DAY PER WEEK PROGRAMS

#### ADDITIONAL TYPE AND DURATION INFORMATION