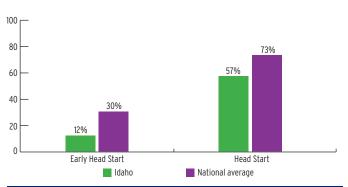

## **ENROLLMENT**

## FEDERALLY FUNDED ENROLLMENT

|                | NUMBER<br>ENROLLED | PERCENT<br>OF STATE | PERCENT OF LOW-INCOME |
|----------------|--------------------|---------------------|-----------------------|
| TOTAL          | 3,369              | 3%                  | 5%                    |
| Pregnant Women | 88                 | N/A                 | N/A                   |
| < 3-Year-Olds  | 638                | 1%                  | 2%                    |
| 3-Year-Olds    | 777                | 3%                  | 6%                    |
| 4-Year-Olds    | 1.866              | 8%                  | 15%                   |