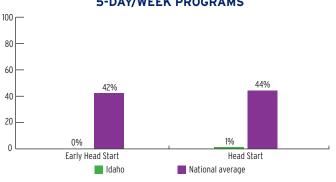

# PERCENT OF CHILDREN IN SCHOOL-DAY, 5-DAY/WEEK PROGRAMS

#### PERCENT OF CHILDREN IN SCHOOL-DAY, 5-DAY PER WEEK PROGRAMS