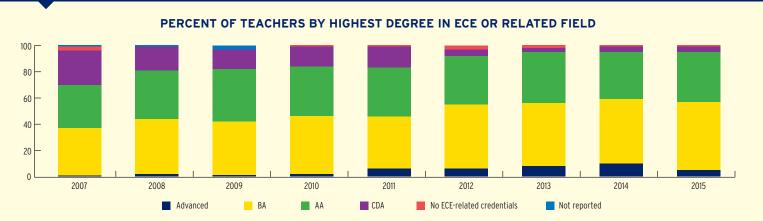

6,466 |
| American Indian/Alaska Native Head Start Funding | \$1,939,464  | Not available    | \$1,939,464  |
| Head Start State Supplemental Funding            | \$1,500,000  | Not available    | \$1,500,000  |



# **IDAHO** Head Start & Early Head Start

# **CHILD AND FAMILY CHARACTERISTICS**



## **SUPPORT SERVICES**







#### **FAMILIES' USE OF SUPPORT SERVICES**



# FAMILIES RECEIVING AT LEAST ONE SUPPORT SERVICE



# **IDAHO** Early Head Start

### **EARLY HEAD START STAFF**









# **IDAHO** Early Head Start

## TYPE AND DURATION OF EARLY HEAD START SERVICES

#### **PROGRAM TYPE AND DURATION**







#### PERCENT OF CHILDREN IN SCHOOL-DAY, 5-DAY PER WEEK PROGRAMS





#### **ADDITIONAL TYPE AND DURATION INFORMATION**







# **IDAHO** Head Start

#### **HEAD START STAFF**





# ADDITIONAL STAFF QUALIFICATIONS



#### STAFF DEMOGRAPHIC CHARACTERISTICS



## TYPE AND DURATION OF HEAD START SERVICES

#### **PROGRAM TYPE AND DURATION**







#### PERCENT OF CHILDREN IN SCHOOL-DAY, 5-DAY PER WEEK PROGRAMS



#### ADDITIONAL TYPE AND DURATION INFORMATION