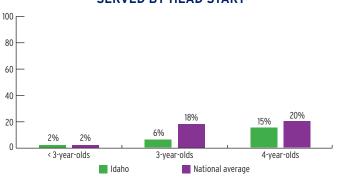

# PERCENT OF LOW-INCOME CHILDREN SERVED BY HEAD START

# PERCENT OF CHILDREN IN THE STATE SERVED

2011

3-year-olds

2013

4-year-olds

2014

2015

2010

< 3-year-olds</p>