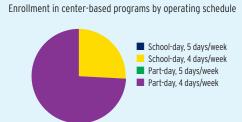

Funding                            | \$29,845,930 | \$7,250,000      | \$22,595,930 |
| Head Start Federal Funding                       | \$27,906,466 | \$7,250,000      | \$20,656,466 |
| American Indian/Alaska Native Head Start Funding | \$1,939,464  | Not available    | \$1,939,464  |
| Head Start State Supplemental Funding            | \$1,500,000  | Not available    | \$1,500,000  |



# **IDAHO** Head Start & Early Head Start

# **CHILD AND FAMILY CHARACTERISTICS**



## **SUPPORT SERVICES**







#### **FAMILIES' USE OF SUPPORT SERVICES**



# FAMILIES RECEIVING AT LEAST ONE SUPPORT SERVICE



# **IDAHO** Early Head Start

### **EARLY HEAD START STAFF**









# **IDAHO** Early Head Start

## TYPE AND DURATION OF EARLY HEAD START SERVICES

#### **PROGRAM TYPE AND DURATION**







#### PERCENT OF CHILDREN IN SCHOOL-DAY, 5-DAY PER WEEK PROGRAMS





#### **ADDITIONAL TYPE AND DURATION INFORMATION**







# **IDAHO** Head Start

#### **HEAD START STAFF**





# ADDITIONAL STAFF QUALIFICATIONS



#### STAFF DEMOGRAPHIC CHARACTERISTICS



## TYPE AND DURATION OF HEAD START SERVICES

#### **PROGRAM TYPE AND DURATION**







#### PERCENT OF CHILDREN IN SCHOOL-DAY, 5-DAY PER WEEK PROGRAMS



#### ADDITIONAL TYPE AND DURATION INFORMATION