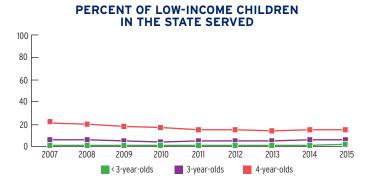

# PERCENT OF CHILDREN IN THE STATE SERVED

2011

3-year-olds

2013

4-year-olds

2014

2015

2010

< 3-year-olds</p>