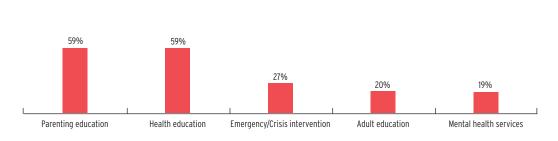

## **SUPPORT SERVICES**

#### **FAMILIES' USE OF SUPPORT SERVICES**

# FAMILIES RECEIVING AT LEAST ONE SUPPORT SERVICE