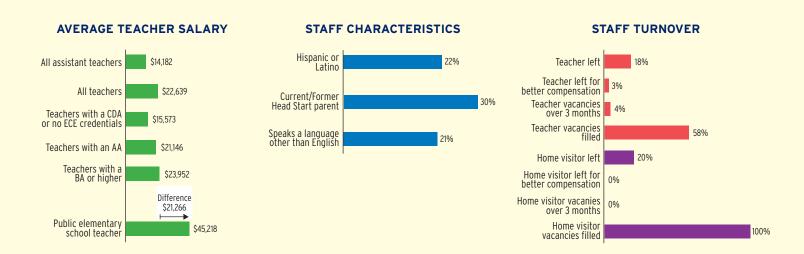

## **TEACHER SALARY**

#### **AVERAGE SALARY OF TEACHERS WITH A BA DEGREE**

### **EARLY HEAD START STAFF**

#### **HEAD START STAFF**

# ADDITIONAL STAFF QUALIFICATIONS

#### STAFF DEMOGRAPHIC CHARACTERISTICS