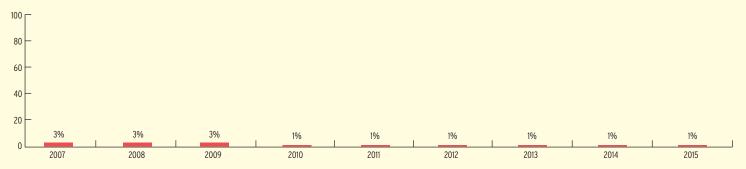

# PERCENT OF LOW-INCOME CHILDREN SERVED BY HEAD START

# PERCENT OF CHILDREN IN THE STATE SERVED

2011

3-year-olds

2013

4-year-olds

2014

2015

2010

< 3-year-olds</p>