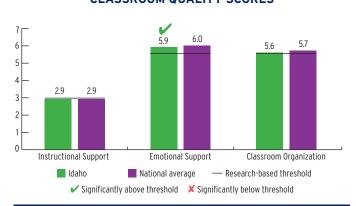

|
| < 3-Year-Olds  | 638                | 1%                  | 2%                    |
| 3-Year-Olds    | 777                | 3%                  | 6%                    |
| 4-Year-Olds    | 1.866              | 8%                  | 15%                   |

## **ENROLLMENT**

# PERCENT OF LOW-INCOME CHILDREN SERVED BY HEAD START



## TEACHER DEGREE

#### PERCENT OF TEACHERS WITH BA OR HIGHER



## **PROGRAM DURATION**

# PERCENT OF CHILDREN IN SCHOOL-DAY, 5-DAY/WEEK PROGRAMS



## **FEDERAL FUNDING**

|                          | FUNDING      |
|--------------------------|--------------|
| Total Federal Funding    | \$29,845,930 |
| Early Head Start Funding | \$7,250,000  |
| Head Start Funding       | \$22,595,930 |

## **QUALITY**

#### **CLASSROOM QUALITY SCORES**



## **TEACHER SALARY**

#### **AVERAGE SALARY OF TEACHERS WITH A BA DEGREE**



### **FUNDING**

#### FEDERAL FUNDING PER CHILD



# **IDAHO** Head Start & Early Head Start

### **ENROLLMENT**

|                                       | TOTAL | EARLY<br>HEAD START | HEAD<br>START |
|---------------------------------------|-------|---------------------|---------------|
| Total Funded Enrollment               | 3,512 | 754                 | 2,758         |
| Federally Funded                      | 3,050 | 611                 | 2,439         |
| State Supplemental                    | 132   | 17                  | 115           |
| MIECHV Funded                         | 11    | 11                  | 0             |
| American Indian/<br>Alaska Native     | 319   | 115                 | 204