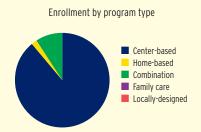

$1,500,000  | Not available    | \$1,500,000  |



# **IDAHO** Head Start & Early Head Start

# **CHILD AND FAMILY CHARACTERISTICS**



## **SUPPORT SERVICES**







#### **FAMILIES' USE OF SUPPORT SERVICES**



# FAMILIES RECEIVING AT LEAST ONE SUPPORT SERVICE



# **IDAHO** Early Head Start

### **EARLY HEAD START STAFF**









# **IDAHO** Early Head Start

## TYPE AND DURATION OF EARLY HEAD START SERVICES

#### **PROGRAM TYPE AND DURATION**







#### PERCENT OF CHILDREN IN SCHOOL-DAY, 5-DAY PER WEEK PROGRAMS





#### **ADDITIONAL TYPE AND DURATION INFORMATION**







# **IDAHO** Head Start

#### **HEAD START STAFF**





# ADDITIONAL STAFF QUALIFICATIONS



#### STAFF DEMOGRAPHIC CHARACTERISTICS



## TYPE AND DURATION OF HEAD START SERVICES

#### **PROGRAM TYPE AND DURATION**







#### PERCENT OF CHILDREN IN SCHOOL-DAY, 5-DAY PER WEEK PROGRAMS



#### ADDITIONAL TYPE AND DURATION INFORMATION