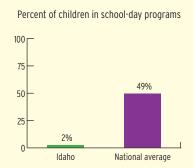

# PERCENT OF CHILDREN IN SCHOOL-DAY, 5-DAY/WEEK PROGRAMS

#### PERCENT OF CHILDREN IN SCHOOL-DAY, 5-DAY PER WEEK PROGRAMS