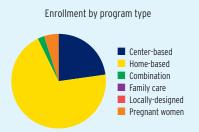

al Funding                            | \$29,845,930 | \$7,250,000      | \$22,595,930 |
| Head Start Federal Funding                       | \$27,906,466 | \$7,250,000      | \$20,656,466 |
| American Indian/Alaska Native Head Start Funding | \$1,939,464  | Not available    | \$1,939,464  |
| Head Start State Supplemental Funding            | \$1,500,000  | Not available    | \$1,500,000  |



# **IDAHO** Head Start & Early Head Start

# **CHILD AND FAMILY CHARACTERISTICS**



## **SUPPORT SERVICES**







#### **FAMILIES' USE OF SUPPORT SERVICES**



# FAMILIES RECEIVING AT LEAST ONE SUPPORT SERVICE



# **IDAHO** Early Head Start

### **EARLY HEAD START STAFF**









# **IDAHO** Early Head Start

## TYPE AND DURATION OF EARLY HEAD START SERVICES

#### **PROGRAM TYPE AND DURATION**







#### PERCENT OF CHILDREN IN SCHOOL-DAY, 5-DAY PER WEEK PROGRAMS





#### **ADDITIONAL TYPE AND DURATION INFORMATION**







# **IDAHO** Head Start

#### **HEAD START STAFF**





# ADDITIONAL STAFF QUALIFICATIONS



#### STAFF DEMOGRAPHIC CHARACTERISTICS



## TYPE AND DURATION OF HEAD START SERVICES

#### **PROGRAM TYPE AND DURATION**







#### PERCENT OF CHILDREN IN SCHOOL-DAY, 5-DAY PER WEEK PROGRAMS



#### ADDITIONAL TYPE AND DURATION INFORMATION