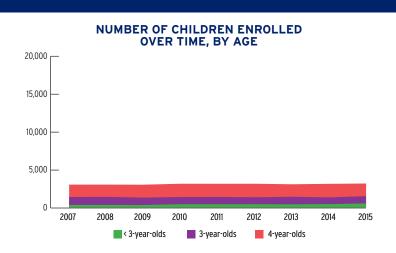

ENT**

|                                       | TOTAL | EARLY<br>HEAD START | HEAD<br>START |
|---------------------------------------|-------|---------------------|---------------|
| Total Funded Enrollment               | 3,512 | 754                 | 2,758         |
| Federally Funded                      | 3,050 | 611                 | 2,439         |
| State Supplemental                    | 132   | 17                  | 115           |
| MIECHV Funded                         | 11    | 11                  | 0             |
| American Indian/<br>Alaska Native     | 319   | 115                 | 204           |
| Cumulative Enrollment                 | 4,244 | 1,029               | 3,215         |
| In Center-Based<br>Child Care Partner | 8     | 0                   | 8             |



# PERCENT OF CHILDREN IN THE STATE SERVED

2011

3-year-olds

2013

4-year-olds

2014

2015

2010

< 3-year-olds</p>



# **FUNDING**

2007

|                                                  | TOTAL        | EARLY HEAD START | HEAD START   |
|--------------------------------------------------|--------------|------------------|--------------|
| Total Funding                                    | \$31,345,930 | \$7,250,000      | \$24,095,930 |
| Total Federal Funding                            | \$29,845,930 | \$7,250,000      | \$22,595,930 |
| Head Start Federal Funding                       | \$27,906,466 | \$7,250,000      | \$20,656,466 |
| American Indian/Alaska Native Head Start Funding | \$1,939,464  | Not available    | \$1,939,464  |
| Head Start State Supplemental Funding