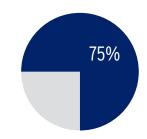

# PERCENT OF LOW-INCOME CHILDREN SERVED BY HEAD START

# PERCENT OF CHILDREN IN THE STATE SERVED

2011

3-year-olds

2013

4-year-olds

2014

2015

2010

< 3-year-olds</p>