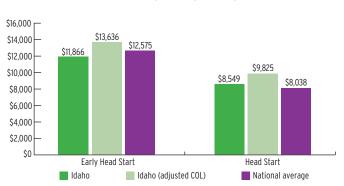

| 3%                  | 6%                    |
| 4-Year-Olds    | 1.866              | 8%                  | 15%                   |

## **ENROLLMENT**

# PERCENT OF LOW-INCOME CHILDREN SERVED BY HEAD START



## TEACHER DEGREE

#### PERCENT OF TEACHERS WITH BA OR HIGHER



## **PROGRAM DURATION**

# PERCENT OF CHILDREN IN SCHOOL-DAY, 5-DAY/WEEK PROGRAMS



## **FEDERAL FUNDING**

|                          | FUNDING      |
|--------------------------|--------------|
| Total Federal Funding    | \$29,845,930 |
| Early Head Start Funding | \$7,250,000  |
| Head Start Funding       | \$22,595,930 |

## **QUALITY**

#### **CLASSROOM QUALITY SCORES**



## **TEACHER SALARY**

#### **AVERAGE SALARY OF TEACHERS WITH A BA DEGREE**



### **FUNDING**

#### FEDERAL FUNDING PER CHILD



# **IDAHO** Head Start & Early Head Start

### **ENROLLMENT**

|                                       | TOTAL | EARLY<br>HEAD START | HEAD<br>START |
|---------------------------------------|-------|---------------------|---------------|
| Total Funded Enrollment               | 3,512 | 754                 | 2,758         |
| Federally Funded                      | 3,050 | 611                 | 2,439         |
| State Supplemental                    | 132   | 17                  | 115           |
| MIECHV Funded                         | 11    | 11                  | 0             |
| American Indian/<br>Alaska Native     | 319   | 115                 | 204           |
| Cumulative Enrollment                 | 4,244 | 1,029               | 3,215         |
| In Center-Based<br>Child Care