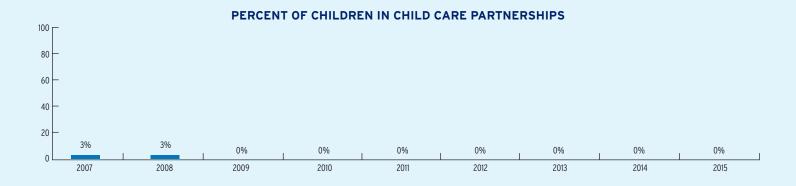

\$22,595,930 |
| Head Start Federal Funding                       | \$27,906,466 | \$7,250,000      | \$20,656,466 |
| American Indian/Alaska Native Head Start Funding | \$1,939,464  | Not available    | \$1,939,464  |
| Head Start State Supplemental Funding            | \$1,500,000  | Not available    | \$1,500,000  |



# **IDAHO** Head Start & Early Head Start

# **CHILD AND FAMILY CHARACTERISTICS**



## **SUPPORT SERVICES**







#### **FAMILIES' USE OF SUPPORT SERVICES**



# FAMILIES RECEIVING AT LEAST ONE SUPPORT SERVICE



# **IDAHO** Early Head Start

### **EARLY HEAD START STAFF**









# **IDAHO** Early Head Start

## TYPE AND DURATION OF EARLY HEAD START SERVICES

#### **PROGRAM TYPE AND DURATION**







#### PERCENT OF CHILDREN IN SCHOOL-DAY, 5-DAY PER WEEK PROGRAMS





#### **ADDITIONAL TYPE AND DURATION INFORMATION**







# **IDAHO** Head Start

#### **HEAD START STAFF**





# ADDITIONAL STAFF QUALIFICATIONS



#### STAFF DEMOGRAPHIC CHARACTERISTICS



## TYPE AND DURATION OF HEAD START SERVICES

#### **PROGRAM TYPE AND DURATION**







#### PERCENT OF CHILDREN IN SCHOOL-DAY, 5-DAY PER WEEK PROGRAMS



#### ADDITIONAL TYPE AND DURATION INFORMATION