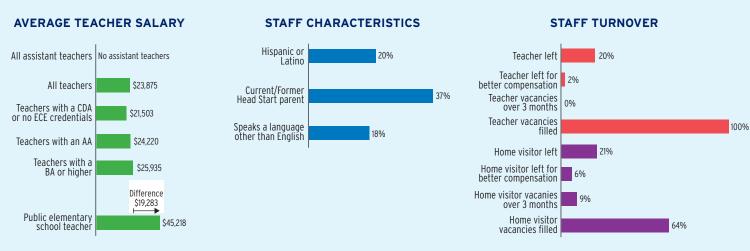

## **TEACHER SALARY**

#### **AVERAGE SALARY OF TEACHERS WITH A BA DEGREE**

### **EARLY HEAD START STAFF**

#### **HEAD START STAFF**

# ADDITIONAL STAFF QUALIFICATIONS

#### STAFF DEMOGRAPHIC CHARACTERISTICS