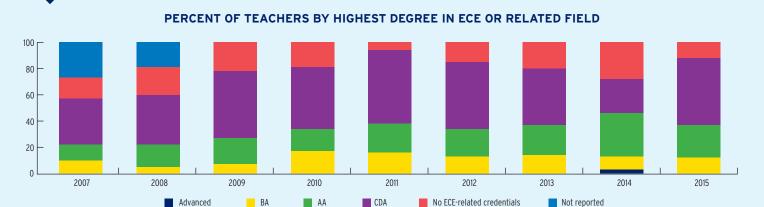

--------|
| Total Funding                                    | \$31,345,930 | \$7,250,000      | \$24,095,930 |
| Total Federal Funding                            | \$29,845,930 | \$7,250,000      | \$22,595,930 |
| Head Start Federal Funding                       | \$27,906,466 | \$7,250,000      | \$20,656,466 |
| American Indian/Alaska Native Head Start Funding | \$1,939,464  | Not available    | \$1,939,464  |
| Head Start State Supplemental Funding            | \$1,500,000  | Not available    | \$1,500,000  |



# **IDAHO** Head Start & Early Head Start

# **CHILD AND FAMILY CHARACTERISTICS**



## **SUPPORT SERVICES**







#### **FAMILIES' USE OF SUPPORT SERVICES**



# FAMILIES RECEIVING AT LEAST ONE SUPPORT SERVICE



# **IDAHO** Early Head Start

### **EARLY HEAD START STAFF**









# **IDAHO** Early Head Start

## TYPE AND DURATION OF EARLY HEAD START SERVICES

#### **PROGRAM TYPE AND DURATION**







#### PERCENT OF CHILDREN IN SCHOOL-DAY, 5-DAY PER WEEK PROGRAMS





#### **ADDITIONAL TYPE AND DURATION INFORMATION**







# **IDAHO** Head Start

#### **HEAD START STAFF**





# ADDITIONAL STAFF QUALIFICATIONS



#### STAFF DEMOGRAPHIC CHARACTERISTICS



## TYPE AND DURATION OF HEAD START SERVICES

#### **PROGRAM TYPE AND DURATION**







#### PERCENT OF CHILDREN IN SCHOOL-DAY, 5-DAY PER WEEK PROGRAMS



#### ADDITIONAL TYPE AND DURATION INFORMATION