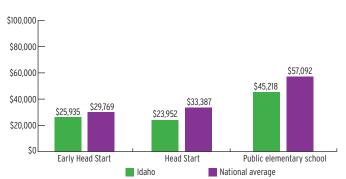

| 2%                    |
| 3-Year-Olds    | 777                | 3%                  | 6%                    |
| 4-Year-Olds    | 1.866              | 8%                  | 15%                   |

## **ENROLLMENT**

# PERCENT OF LOW-INCOME CHILDREN SERVED BY HEAD START



## TEACHER DEGREE

#### PERCENT OF TEACHERS WITH BA OR HIGHER



## **PROGRAM DURATION**

# PERCENT OF CHILDREN IN SCHOOL-DAY, 5-DAY/WEEK PROGRAMS



## **FEDERAL FUNDING**

|                          | FUNDING      |
|--------------------------|--------------|
| Total Federal Funding    | \$29,845,930 |
| Early Head Start Funding | \$7,250,000  |
| Head Start Funding       | \$22,595,930 |

## **QUALITY**

#### **CLASSROOM QUALITY SCORES**



## **TEACHER SALARY**

#### **AVERAGE SALARY OF TEACHERS WITH A BA DEGREE**



### **FUNDING**

#### FEDERAL FUNDING PER CHILD



# **IDAHO** Head Start & Early Head Start

### **ENROLLMENT**

|                                       | TOTAL | EARLY<br>HEAD START | HEAD<br>START |
|---------------------------------------|-------|---------------------|---------------|
| Total Funded Enrollment               | 3,512 | 754                 | 2,758         |
| Federally Funded                      | 3,050 | 611                 | 2,439         |
| State Supplemental                    | 132   | 17                  | 115           |
| MIECHV Funded                         | 11    | 11                  | 0             |
| American Indian/<br>Alaska Native     | 319   | 115                 | 204           |
| Cumulative Enrollment                 | 4,244 | 1,029