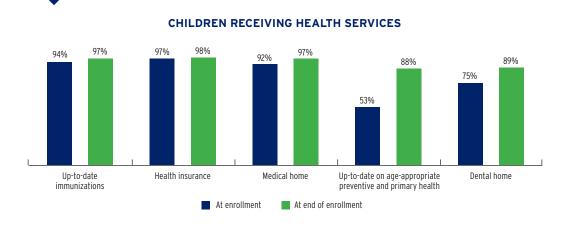

| TOTAL        | EARLY HEAD START | HEAD START   |
|--------------------------------------------------|--------------|------------------|--------------|
| Total Funding                                    | \$31,345,930 | \$7,250,000      | \$24,095,930 |
| Total Federal Funding                            | \$29,845,930 | \$7,250,000      | \$22,595,930 |
| Head Start Federal Funding                       | \$27,906,466 | \$7,250,000      | \$20,656,466 |
| American Indian/Alaska Native Head Start Funding | \$1,939,464  | Not available    | \$1,939,464  |
| Head Start State Supplemental Funding            | \$1,500,000  | Not available    | \$1,500,000  |



# **IDAHO** Head Start & Early Head Start

# **CHILD AND FAMILY CHARACTERISTICS**



## **SUPPORT SERVICES**







#### **FAMILIES' USE OF SUPPORT SERVICES**



# FAMILIES RECEIVING AT LEAST ONE SUPPORT SERVICE



# **IDAHO** Early Head Start

### **EARLY HEAD START STAFF**









# **IDAHO** Early Head Start

## TYPE AND DURATION OF EARLY HEAD START SERVICES

#### **PROGRAM TYPE AND DURATION**







#### PERCENT OF CHILDREN IN SCHOOL-DAY, 5-DAY PER WEEK PROGRAMS





#### **ADDITIONAL TYPE AND DURATION INFORMATION**







# **IDAHO** Head Start

#### **HEAD START STAFF**





# ADDITIONAL STAFF QUALIFICATIONS



#### STAFF DEMOGRAPHIC CHARACTERISTICS



## TYPE AND DURATION OF HEAD START SERVICES

#### **PROGRAM TYPE AND DURATION**







#### PERCENT OF CHILDREN IN SCHOOL-DAY, 5-DAY PER WEEK PROGRAMS



#### ADDITIONAL TYPE AND DURATION INFORMATION