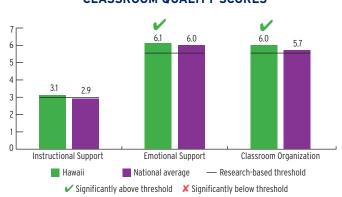

|
| < 3-Year-Olds  | 543                | 1%                  | 3%                    |
| 3-Year-Olds    | 938                | 5%                  | 14%                   |
| 4-Year-Olds    | 1,686              | 10%                 | 29%                   |

### **ENROLLMENT**

#### PERCENT OF LOW-INCOME CHILDREN SERVED BY HEAD START



# TEACHER DEGREE

#### PERCENT OF TEACHERS WITH BA OR HIGHER



### **PROGRAM DURATION**

# PERCENT OF CHILDREN IN SCHOOL-DAY, 5-DAY/WEEK PROGRAMS



### **FEDERAL FUNDING**

|                          | FUNDING      |
|--------------------------|--------------|
| Total Federal Funding    | \$27,259,782 |
| Early Head Start Funding | \$7,235,000  |
| Head Start Funding       | \$20,024,782 |

# QUALITY

#### **CLASSROOM QUALITY SCORES**



### **TEACHER SALARY**

#### **AVERAGE SALARY OF TEACHERS WITH A BA DEGREE**



### **FUNDING**

#### **FEDERAL FUNDING PER CHILD**



# **HAWAII** Head Start & Early Head Start

### **ENROLLMENT**

|                                       | TOTAL | EARLY<br>HEAD START | HEAD<br>START |
|---------------------------------------|-------|---------------------|---------------|
| Total Funded Enrollment               | 3,217 | 593                 | 2,624         |
| Federally Funded                      | 3,217 | 593                 | 2,624         |
| State Supplemental                    | 0     | 0                   | 0             |
| MIECHV Funded                         | 0     | 0                   | 0             |
| American Indian/<br>Alaska Native     | 0     | 0                   |