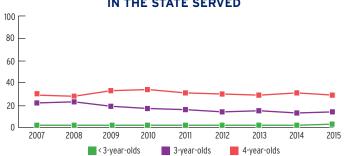

----------------------------------|-------|---------------------|---------------|
| Total Funded Enrollment               | 3,217 | 593                 | 2,624         |
| Federally Funded                      | 3,217 | 593                 | 2,624         |
| State Supplemental                    | 0     | 0                   | 0             |
| MIECHV Funded                         | 0     | 0                   | 0             |
| American Indian/<br>Alaska Native     | 0     | 0                   | 0             |
| Cumulative Enrollment                 | 3,884 | 771                 | 3,113         |
| In Center-Based<br>Child Care Partner | 4     | 0                   | 4             |



# PERCENT OF CHILDREN IN THE STATE SERVED



# PERCENT OF LOW-INCOME CHILDREN IN THE STATE SERVED



## **FUNDING**

|                                                  | TOTAL        | EARLY HEAD START | HEAD START   |
|--------------------------------------------------|--------------|------------------|--------------|
| Total Funding                                    | \$27,259,782 | \$7,235,000      | \$20,024,782 |
| Total Federal Funding                            | \$27,259,782 | \$7,235,000      | \$20,024,782 |
| Head Start Federal Funding                       | \$27,259,782 | \$7,235,000      | \$20,024,782 |
| American Indian/Alaska Native Head Start Funding | \$0          | \$0              | \$0          |
| Head Start State Supplemental Funding            | \$0          | \$0              | \$0          |



# **HAWAII** Head Start & Early Head Start

### **CHILD AND FAMIL