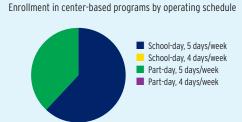

#### **PROGRAM TYPE AND DURATION**

#### PERCENT OF CHILDREN IN SCHOOL-DAY, 5-DAY PER WEEK PROGRAMS