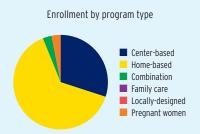

### **ENROLLMENT**

### **ENROLLMENT**

|                                       | TOTAL | EARLY<br>HEAD START | HEAD<br>START |
|---------------------------------------|-------|---------------------|---------------|
| Total Funded Enrollment               | 3,217 | 593                 | 2,624         |
| Federally Funded                      | 3,217 | 593                 | 2,624         |
| State Supplemental                    | 0     | 0                   | 0             |
| MIECHV Funded                         | 0     | 0                   | 0             |
| American Indian/<br>Alaska Native     | 0     | 0                   | 0             |
| Cumulative Enrollment                 | 3,884 | 771                 | 3,113         |
| In Center-Based<br>Child Care Partner | 4     | 0                   | 4             |