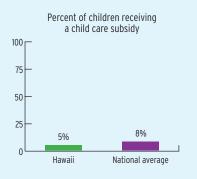

### SUPPORT SERVICES

**CHILDREN RECEIVING** 

#### **FAMILIES' USE OF SUPPORT SERVICES**