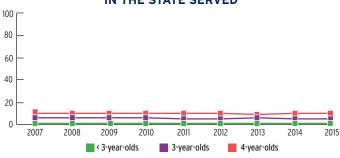

| TOTAL | EARLY<br>HEAD START | HEAD<br>START |
|---------------------------------------|-------|---------------------|---------------|
| Total Funded Enrollment               | 3,217 | 593                 | 2,624         |
| Federally Funded                      | 3,217 | 593                 | 2,624         |
| State Supplemental                    | 0     | 0                   | 0             |
| MIECHV Funded                         | 0     | 0                   | 0             |
| American Indian/<br>Alaska Native     | 0     | 0                   | 0             |
| Cumulative Enrollment                 | 3,884 | 771                 | 3,113         |
| In Center-Based<br>Child Care Partner | 4     | 0                   | 4             |



# PERCENT OF CHILDREN IN THE STATE SERVED



# PERCENT OF LOW-INCOME CHILDREN IN THE STATE SERVED



## **FUNDING**

|                                                  | TOTAL        | EARLY HEAD START | HEAD START   |
|--------------------------------------------------|--------------|------------------|--------------|
| Total Funding                                    | \$27,259,782 | \$7,235,000      | \$20,024,782 |
| Total Federal Funding                            | \$27,259,782 | \$7,235,000      | \$20,024,782 |
| Head Start Federal Funding                       | \$27,259,782 | \$7,235,000      | \$20,024,782 |
| American Indian/Alaska Native Head Start Funding | \$0          | \$0              | \$0          |
| Head Start State Supplemental Funding            | \$0          | \$0              | \$0          |



# **HAWAI