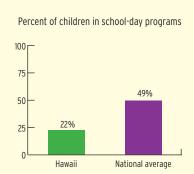

### **PROGRAM DURATION**

# PERCENT OF CHILDREN IN SCHOOL-DAY, 5-DAY/WEEK PROGRAMS