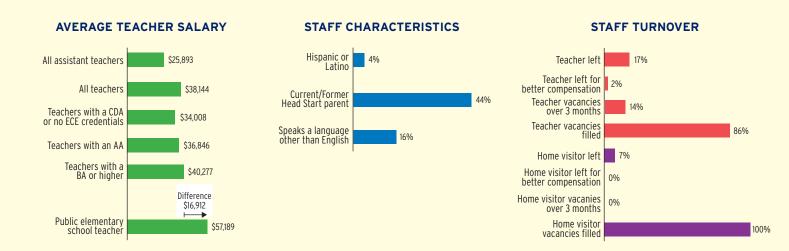

### **TEACHER SALARY**

#### **AVERAGE SALARY OF TEACHERS WITH A BA DEGREE**

### **EARLY HEAD START STAFF**

#### **HEAD START STAFF**

STAFF DEMOGRAPHIC CHARACTERISTICS