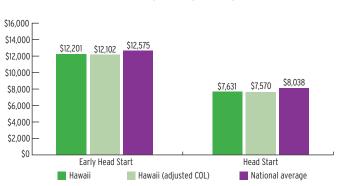

| 5%                  | 14%                   |
| 4-Year-Olds    | 1,686              | 10%                 | 29%                   |

### **ENROLLMENT**

#### PERCENT OF LOW-INCOME CHILDREN SERVED BY HEAD START



# TEACHER DEGREE

#### PERCENT OF TEACHERS WITH BA OR HIGHER



### **PROGRAM DURATION**

# PERCENT OF CHILDREN IN SCHOOL-DAY, 5-DAY/WEEK PROGRAMS



### **FEDERAL FUNDING**

|                          | FUNDING      |
|--------------------------|--------------|
| Total Federal Funding    | \$27,259,782 |
| Early Head Start Funding | \$7,235,000  |
| Head Start Funding       | \$20,024,782 |

# QUALITY

#### **CLASSROOM QUALITY SCORES**



### **TEACHER SALARY**

#### **AVERAGE SALARY OF TEACHERS WITH A BA DEGREE**



### **FUNDING**

#### **FEDERAL FUNDING PER CHILD**



# **HAWAII** Head Start & Early Head Start

### **ENROLLMENT**

|                                       | TOTAL | EARLY<br>HEAD START | HEAD<br>START |
|---------------------------------------|-------|---------------------|---------------|
| Total Funded Enrollment               | 3,217 | 593                 | 2,624         |
| Federally Funded                      | 3,217 | 593                 | 2,624         |
| State Supplemental                    | 0     | 0                   | 0             |
| MIECHV Funded                         | 0     | 0                   | 0             |
| American Indian/<br>Alaska Native     | 0     | 0                   | 0             |
| Cumulative Enrollment                 | 3,884 | 771                 | 3,113         |
| In Center-Based<br>Child Car