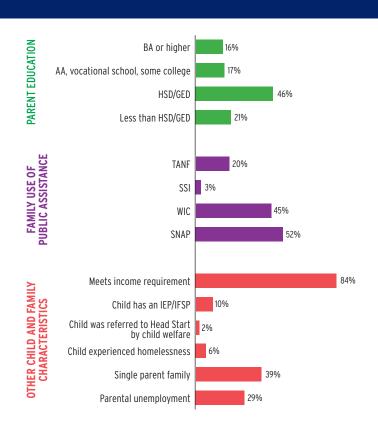

| TOTAL        | EARLY HEAD START | HEAD START   |
|--------------------------------------------------|--------------|------------------|--------------|
| Total Funding                                    | \$27,259,782 | \$7,235,000      | \$20,024,782 |
| Total Federal Funding                            | \$27,259,782 | \$7,235,000      | \$20,024,782 |
| Head Start Federal Funding                       | \$27,259,782 | \$7,235,000      | \$20,024,782 |
| American Indian/Alaska Native Head Start Funding | \$0          | \$0              | \$0          |
| Head Start State Supplemental Funding            | \$0          | \$0              | \$0          |



# **HAWAII** Head Start & Early Head Start

### **CHILD AND FAMILY CHARACTERISTICS**





### SUPPORT SERVICES





**CHILDREN RECEIVING** 

#### **FAMILIES' USE OF SUPPORT SERVICES**



# FAMILIES RECEIVING AT LEAST ONE SUPPORT SERVICE



# **HAWAII** Early Head Start

### **EARLY HEAD START STAFF**









# **HAWAII** Early Head Start

### TYPE AND DURATION OF EARLY HEAD START SERVICES

#### **PROGRAM TYPE AND DURATION**







#### PERCENT OF CHILDREN IN SCHOOL-DAY, 5-DAY PER WEEK PROGRAMS



#### PERCENT OF CHILDREN IN CHILD CARE PARTNERSHIPS



#### **ADDITIONAL TYPE AND DURATION INFORMATION**







# **HAWAII** Head Start

#### **HEAD START STAFF**









STAFF DEMOGRAPHIC CHARACTERISTICS

# **HAWAII Head Start**

### TYPE AND DURATION OF HEAD START SERVICES

#### **PROGRAM TYPE AND DURATION**







#### PERCENT OF CHILDREN IN SCHOOL-DAY, 5-DAY PER WEEK PROGRAMS