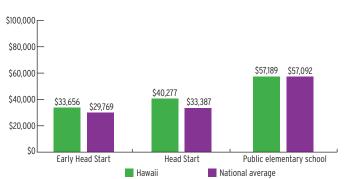

3%                    |
| 3-Year-Olds    | 938                | 5%                  | 14%                   |
| 4-Year-Olds    | 1,686              | 10%                 | 29%                   |

### **ENROLLMENT**

#### PERCENT OF LOW-INCOME CHILDREN SERVED BY HEAD START



# TEACHER DEGREE

#### PERCENT OF TEACHERS WITH BA OR HIGHER



### **PROGRAM DURATION**

# PERCENT OF CHILDREN IN SCHOOL-DAY, 5-DAY/WEEK PROGRAMS



### **FEDERAL FUNDING**

|                          | FUNDING      |
|--------------------------|--------------|
| Total Federal Funding    | \$27,259,782 |
| Early Head Start Funding | \$7,235,000  |
| Head Start Funding       | \$20,024,782 |

# QUALITY

#### **CLASSROOM QUALITY SCORES**



### **TEACHER SALARY**

#### **AVERAGE SALARY OF TEACHERS WITH A BA DEGREE**



### **FUNDING**

#### **FEDERAL FUNDING PER CHILD**



# **HAWAII** Head Start & Early Head Start

### **ENROLLMENT**

|                                       | TOTAL | EARLY<br>HEAD START | HEAD<br>START |
|---------------------------------------|-------|---------------------|---------------|
| Total Funded Enrollment               | 3,217 | 593                 | 2,624         |
| Federally Funded                      | 3,217 | 593                 | 2,624         |
| State Supplemental                    | 0     | 0                   | 0             |
| MIECHV Funded                         | 0     | 0                   | 0             |
| American Indian/<br>Alaska Native     | 0     | 0                   | 0             |
| Cumulative Enrollment                 | 3,884 | 771