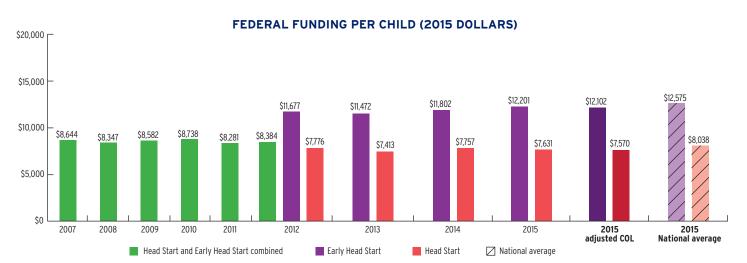

TE SERVED



# PERCENT OF LOW-INCOME CHILDREN IN THE STATE SERVED



## **FUNDING**

|                                                  | TOTAL        | EARLY HEAD START | HEAD START   |
|--------------------------------------------------|--------------|------------------|--------------|
| Total Funding                                    | \$27,259,782 | \$7,235,000      | \$20,024,782 |
| Total Federal Funding                            | \$27,259,782 | \$7,235,000      | \$20,024,782 |
| Head Start Federal Funding                       | \$27,259,782 | \$7,235,000      | \$20,024,782 |
| American Indian/Alaska Native Head Start Funding | \$0          | \$0              | \$0          |
| Head Start State Supplemental Funding            | \$0          | \$0              | \$0          |



# **HAWAII** Head Start & Early Head Start

### **CHILD AND FAMILY CHARACTERISTICS**





### SUPPORT SERVICES





**CHILDREN RECEIVING** 

#### **FAMILIES' USE OF SUPPORT SERVICES**



# FAMILIES RECEIVING AT LEAST ONE SUPPORT SERVICE



# **HAWAII** Early Head Start

### **EARLY HEAD START STAFF**









# **HAWAII** Early Head Start

### TYPE AND DURATION OF EARLY HEAD START SERVICES

#### **PROGRAM TYPE AND DURATION**







#### PERCENT OF CHILDREN IN SCHOOL-DAY, 5-DAY PER WEEK PROGRAMS



#### PERCENT OF CHILDREN IN CHILD CARE PARTNERSHIPS



#### **ADDITIONAL TYPE AND DURATION INFORMATION**







# **HAWAII** Head Start

#### **HEAD START STAFF**









STAFF DEMOGRAPHIC CHARACTERISTICS

# **HAWAII Head Start**

### TYPE AND DURATION OF HEAD START SERVICES

#### **PROGRAM TY