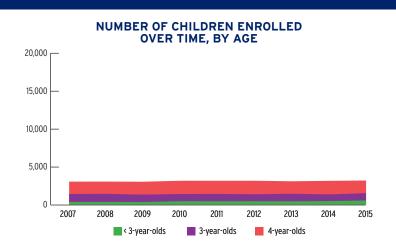

ENT**

|                                       | TOTAL | EARLY<br>HEAD START | HEAD<br>START |
|---------------------------------------|-------|---------------------|---------------|
| Total Funded Enrollment               | 3,217 | 593                 | 2,624         |
| Federally Funded                      | 3,217 | 593                 | 2,624         |
| State Supplemental                    | 0     | 0                   | 0             |
| MIECHV Funded                         | 0     | 0                   | 0             |
| American Indian/<br>Alaska Native     | 0     | 0                   | 0             |
| Cumulative Enrollment                 | 3,884 | 771                 | 3,113         |
| In Center-Based<br>Child Care Partner | 4     | 0                   | 4             |



# PERCENT OF CHILDREN IN THE STATE SERVED



# PERCENT OF LOW-INCOME CHILDREN IN THE STATE SERVED



## **FUNDING**

|                                                  | TOTAL        | EARLY HEAD START | HEAD START   |
|--------------------------------------------------|--------------|------------------|--------------|
| Total Funding                                    | \$27,259,782 | \$7,235,000      | \$20,024,782 |
| Total Federal Funding                            | \$27,259,782 | \$7,235,000      | \$20,024,782 |
| Head Start Federal Funding                       | \$27,259,782 | \$7,235,000      | \$20,024,782 |
| American Indian/Alaska Native Head Start Funding | \$0          | \$0              | \$0          |
| Head Start State Supplemental Funding            | \$0          | \