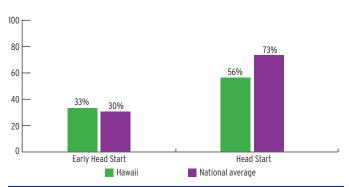

# PERCENT OF CHILDREN IN THE STATE SERVED

# PERCENT OF LOW-INCOME CHILDREN IN THE STATE SERVED