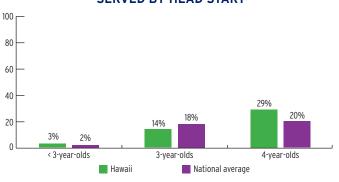

#### PERCENT OF LOW-INCOME CHILDREN SERVED BY HEAD START

### FEDERALLY FUNDED ENROLLMENT

|                | NUMBER<br>ENROLLED | PERCENT<br>OF STATE | PERCENT OF LOW-INCOME |
|----------------|--------------------|---------------------|-----------------------|
| TOTAL          | 3,217              | 3%                  | 10%                   |
| Pregnant Women | 50                 | N/A                 | N/A                   |
| < 3-Year-Olds  | 543                | 1%                  | 3%                    |
| 3-Year-Olds    | 938                | 5%                  | 14%                   |
| 4-Year-Olds    | 1,686              | 10%                 | 29%                   |