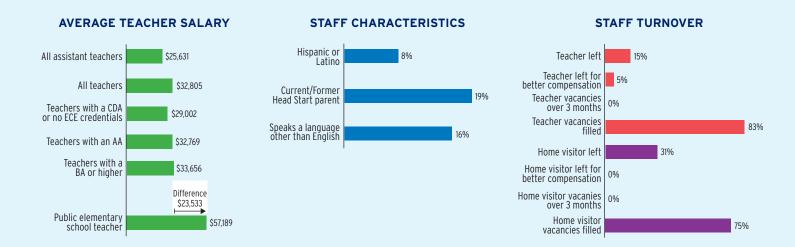

### **EARLY HEAD START STAFF**

### **TEACHER SALARY**

#### **AVERAGE SALARY OF TEACHERS WITH A BA DEGREE**