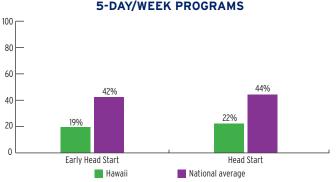

# PERCENT OF CHILDREN IN SCHOOL-DAY, 5-DAY/WEEK PROGRAMS

#### PERCENT OF CHILDREN IN SCHOOL-DAY, 5-DAY PER WEEK PROGRAMS