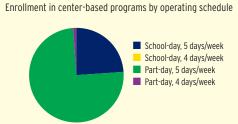

### **PROGRAM DURATION**

# PERCENT OF CHILDREN IN SCHOOL-DAY, 5-DAY/WEEK PROGRAMS