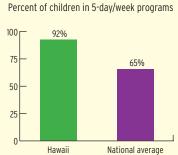

### TYPE AND DURATION OF HEAD START SERVICES

#### PERCENT OF CHILDREN IN SCHOOL-DAY, 5-DAY PER WEEK PROGRAMS