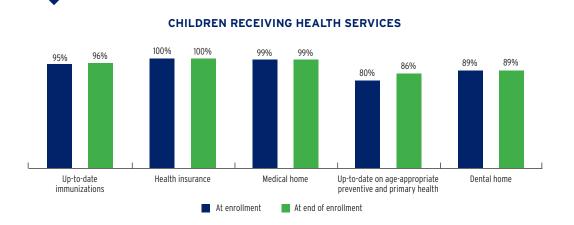

| TOTAL        | EARLY HEAD START | HEAD START   |
|--------------------------------------------------|--------------|------------------|--------------|
| Total Funding                                    | \$27,259,782 | \$7,235,000      | \$20,024,782 |
| Total Federal Funding                            | \$27,259,782 | \$7,235,000      | \$20,024,782 |
| Head Start Federal Funding                       | \$27,259,782 | \$7,235,000      | \$20,024,782 |
| American Indian/Alaska Native Head Start Funding | \$0          | \$0              | \$0          |
| Head Start State Supplemental Funding            | \$0          | \$0              | \$0          |



# **HAWAII** Head Start & Early Head Start

### **CHILD AND FAMILY CHARACTERISTICS**





### SUPPORT SERVICES





**CHILDREN RECEIVING** 

#### **FAMILIES' USE OF SUPPORT SERVICES**



# FAMILIES RECEIVING AT LEAST ONE SUPPORT SERVICE



# **HAWAII** Early Head Start

### **EARLY HEAD START STAFF**









# **HAWAII** Early Head Start

### TYPE AND DURATION OF EARLY HEAD START SERVICES

#### **PROGRAM TYPE AND DURATION**







#### PERCENT OF CHILDREN IN SCHOOL-DAY, 5-DAY PER WEEK PROGRAMS



#### PERCENT OF CHILDREN IN CHILD CARE PARTNERSHIPS



#### **ADDITIONAL TYPE AND DURATION INFORMATION**







# **HAWAII** Head Start

#### **HEAD START STAFF**









STAFF DEMOGRAPHIC CHARACTERISTICS

# **HAWAII Head Start**

### TYPE AND DURATION OF HEAD START SERVICES

#### **PROGRAM TYPE AND DURATION**







#### PERCENT OF CHILDREN IN SCHOOL-DAY, 5-DAY PER WEEK PROGRAMS



### ADDITIONAL TYPE AN