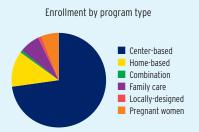

### **ENROLLMENT**

|                                       | TOTAL  | EARLY<br>HEAD START | HEAD<br>START |
|---------------------------------------|--------|---------------------|---------------|
| Total Funded Enrollment               | 39,676 | 7,323               | 32,353        |
| Federally Funded                      | 39,668 | 7,315               | 32,353        |
| State Supplemental                    | 0      | 0                   | 0             |
| MIECHV Funded                         | 8      | 8                   | 0             |
| American Indian/<br>Alaska Native     | 0      | 0                   | 0             |
| Cumulative Enrollment                 | 44,986 | 7,720               | 37,266        |
| In Center-Based<br>Child Care Partner | 2,254  | 543                 | 1,711         |