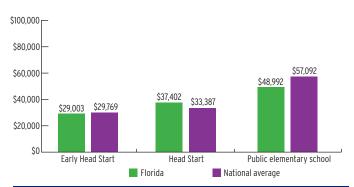

#### AVERAGE SALARY OF TEACHERS WITH A BA DEGREE

#### FEDERAL FUNDING PER CHILD