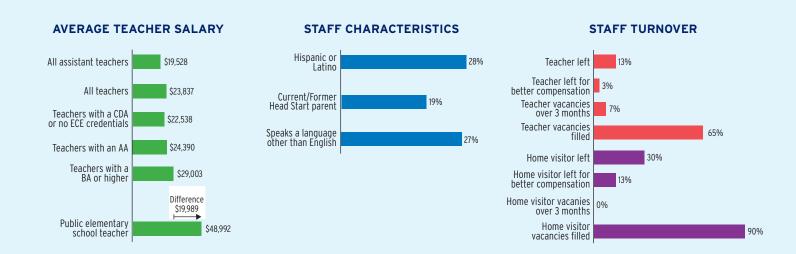

| Total Funding                                    | \$345,209,973 | \$92,530,000     | \$252,679,973 |
| Total Federal Funding                            | \$345,209,973 | \$92,530,000     | \$252,679,973 |
| Head Start Federal Funding                       | \$345,209,973 | \$92,530,000     | \$252,679,973 |
| American Indian/Alaska Native Head Start Funding | \$0           | \$0              | \$0           |
| Head Start State Supplemental Funding            | \$0           | \$0              | \$0           |



# FLORIDA Head Start & Early Head Start

## **CHILD AND FAMILY CHARACTERISTICS**



### SUPPORT SERVICES







#### **FAMILIES' USE OF SUPPORT SERVICES**



# FAMILIES RECEIVING AT LEAST ONE SUPPORT SERVICE



# **FLORIDA** Early Head Start

### **EARLY HEAD START STAFF**









# **FLORIDA** Early Head Start

# TYPE AND DURATION OF EARLY HEAD START SERVICES

#### **PROGRAM TYPE AND DURATION**







#### PERCENT OF CHILDREN IN SCHOOL-DAY, 5-DAY PER WEEK PROGRAMS



#### PERCENT OF CHILDREN IN CHILD CARE PARTNERSHIPS



#### **ADDITIONAL TYPE AND DURATION INFORMATION**







# **FLORIDA Head Start**

#### **HEAD START STAFF**









STAFF DEMOGRAPHIC CHARACTERISTICS

# **FLORIDA Head Start**

## TYPE AND DURATION OF HEAD START SERVICES

#### **PROGRAM TYPE AND DURATION**







### PERCENT OF CHILDREN IN SCHOOL-DAY, 5-DAY PER WEEK PROGRAMS



#### ADDITIONAL TYPE AND DURATION INFORMATION