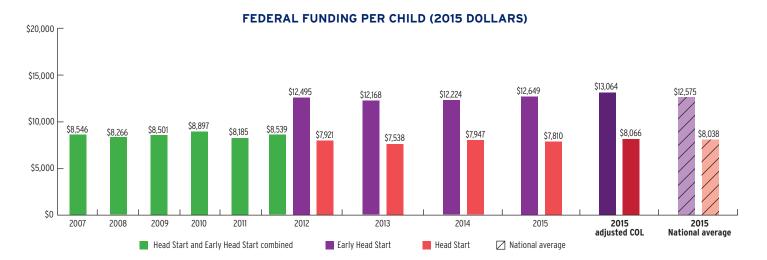

# PERCENT OF LOW-INCOME CHILDREN IN THE STATE SERVED



# **FUNDING**

|                                                  | TOTAL         | EARLY HEAD START | HEAD START    |
|--------------------------------------------------|---------------|------------------|---------------|
| Total Funding                                    | \$345,209,973 | \$92,530,000     | \$252,679,973 |
| Total Federal Funding                            | \$345,209,973 | \$92,530,000     | \$252,679,973 |
| Head Start Federal Funding                       | \$345,209,973 | \$92,530,000     | \$252,679,973 |
| American Indian/Alaska Native Head Start Funding | \$0           | \$0              | \$0           |
| Head Start State Supplemental Funding            | \$0           | \$0              | \$0           |



# FLORIDA Head Start & Early Head Start

## **CHILD AND FAMILY CHARACTERISTICS**



### SUPPORT SERVICES







#### **FAMILIES' USE OF SUPPORT SERVICES**



# FAMILIES RECEIVING AT LEAST ONE SUPPORT SERVICE



# **FLORIDA** Early Head Start

### **EARLY HEAD START STAFF**









# **FLORIDA** Early Head Start

# TYPE AND DURATION OF EARLY HEAD START SERVICES

#### **PROGRAM TYPE AND DURATION**







#### PERCENT OF CHILDREN IN SCHOOL-DAY, 5-DAY PER WEEK PROGRAMS



#### PERCENT OF CHILDREN IN CHILD CARE PARTNERSHIPS



#### **ADDITIONAL TYPE AND DURATION INFORMATION**







# **FLORIDA Head Start**

#### **HEAD START STAFF**









STAFF DEMOGRAPHIC CHARACTERISTICS

# **FLORIDA Head Start**

## TYPE AND DURATION OF HEAD START SERVICES

#### **PROGRAM TYPE AND DURATION**







###