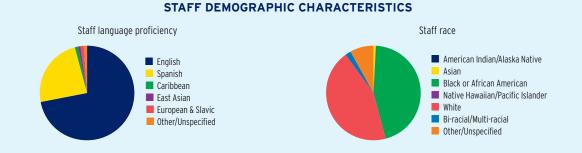

tal Funding                                    | \$345,209,973 | \$92,530,000     | \$252,679,973 |
| Total Federal Funding                            | \$345,209,973 | \$92,530,000     | \$252,679,973 |
| Head Start Federal Funding                       | \$345,209,973 | \$92,530,000     | \$252,679,973 |
| American Indian/Alaska Native Head Start Funding | \$0           | \$0              | \$0           |
| Head Start State Supplemental Funding            | \$0           | \$0              | \$0           |



# FLORIDA Head Start & Early Head Start

## **CHILD AND FAMILY CHARACTERISTICS**



### SUPPORT SERVICES







#### **FAMILIES' USE OF SUPPORT SERVICES**



# FAMILIES RECEIVING AT LEAST ONE SUPPORT SERVICE



# **FLORIDA** Early Head Start

### **EARLY HEAD START STAFF**









# **FLORIDA** Early Head Start

# TYPE AND DURATION OF EARLY HEAD START SERVICES

#### **PROGRAM TYPE AND DURATION**







#### PERCENT OF CHILDREN IN SCHOOL-DAY, 5-DAY PER WEEK PROGRAMS



#### PERCENT OF CHILDREN IN CHILD CARE PARTNERSHIPS



#### **ADDITIONAL TYPE AND DURATION INFORMATION**







# **FLORIDA Head Start**

#### **HEAD START STAFF**









STAFF DEMOGRAPHIC CHARACTERISTICS

# **FLORIDA Head Start**

## TYPE AND DURATION OF HEAD START SERVICES

#### **PROGRAM TYPE AND DURATION**







### PERCENT OF CHILDREN IN SCHOOL-DAY, 5-DAY PER WEEK PROGRAMS



#### ADDITIONAL TYPE AND DURATION INFORMATION