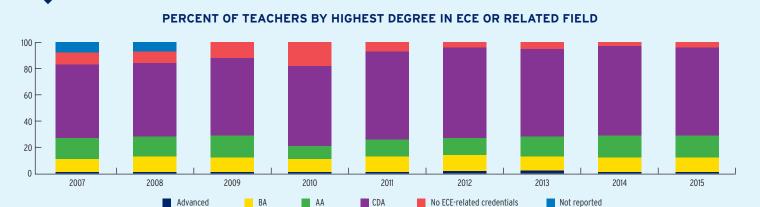

|
| Total Funding                                    | \$345,209,973 | \$92,530,000     | \$252,679,973 |
| Total Federal Funding                            | \$345,209,973 | \$92,530,000     | \$252,679,973 |
| Head Start Federal Funding                       | \$345,209,973 | \$92,530,000     | \$252,679,973 |
| American Indian/Alaska Native Head Start Funding | \$0           | \$0              | \$0           |
| Head Start State Supplemental Funding            | \$0           | \$0              | \$0           |



# FLORIDA Head Start & Early Head Start

## **CHILD AND FAMILY CHARACTERISTICS**



### SUPPORT SERVICES







#### **FAMILIES' USE OF SUPPORT SERVICES**



# FAMILIES RECEIVING AT LEAST ONE SUPPORT SERVICE



# **FLORIDA** Early Head Start

### **EARLY HEAD START STAFF**









# **FLORIDA** Early Head Start

# TYPE AND DURATION OF EARLY HEAD START SERVICES

#### **PROGRAM TYPE AND DURATION**







#### PERCENT OF CHILDREN IN SCHOOL-DAY, 5-DAY PER WEEK PROGRAMS



#### PERCENT OF CHILDREN IN CHILD CARE PARTNERSHIPS



#### **ADDITIONAL TYPE AND DURATION INFORMATION**







# **FLORIDA Head Start**

#### **HEAD START STAFF**









STAFF DEMOGRAPHIC CHARACTERISTICS

# **FLORIDA Head Start**

## TYPE AND DURATION OF HEAD START SERVICES

#### **PROGRAM TYPE AND DURATION**







### PERCENT OF CHILDREN IN SCHOOL-DAY, 5-DAY PER WEEK PROGRAMS



#### ADDITIONAL TYPE AND DURATION INFORMATION