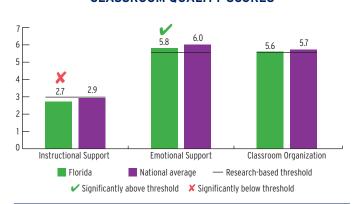

| < 3-Year-Olds  | 6,724              | 1%                  | 2%                    |
| 3-Year-Olds    | 13,750             | 6%                  | 12%                   |
| 4-Year-Olds    | 18,603             | 9%                  | 16%                   |

# **ENROLLMENT**

#### PERCENT OF LOW-INCOME CHILDREN **SERVED BY HEAD START**



## **TEACHER DEGREE**

#### PERCENT OF TEACHERS WITH BA OR HIGHER



### **PROGRAM DURATION**

#### PERCENT OF CHILDREN IN SCHOOL-DAY, 5-DAY/WEEK PROGRAMS



### **FEDERAL FUNDING**

|                          | FUNDING       |
|--------------------------|---------------|
| Total Federal Funding    | \$345,209,973 |
| Early Head Start Funding | \$92,530,000  |
| Head Start Funding       | \$252,679,973 |

# **QUALITY**

#### **CLASSROOM QUALITY SCORES**



## **TEACHER SALARY**

#### AVERAGE SALARY OF TEACHERS WITH A BA DEGREE



### **FUNDING**

#### FEDERAL FUNDING PER CHILD



# FLORIDA Head Start & Early Head Start

### **ENROLLMENT**

|                                       | TOTAL  | EARLY<br>HEAD START | HEAD<br>START |
|---------------------------------------|--------|---------------------|---------------|
| Total Funded Enrollment               | 39,676 | 7,323               | 32,353        |
| Federally Funded                      | 39,668 | 7,315               | 32,353        |
| State Supplemental                    | 0      | 0                   | 0             |
| MIECHV Funded                         | 8      | 8                   | 0             |
| American Indian/<br>Alaska Native     | 0      | 0                   | 0