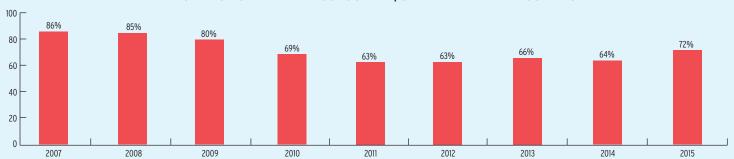

### **PROGRAM DURATION**

#### PERCENT OF CHILDREN IN SCHOOL-DAY, 5-DAY/WEEK PROGRAMS