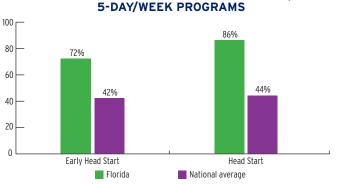

ERCENT<br>OF STATE | PERCENT OF LOW-INCOME |
|----------------|--------------------|---------------------|-----------------------|
| TOTAL          | 39,668             | 4%                  | 7%                    |
| Pregnant Women | 591                | N/A                 | N/A                   |
| < 3-Year-Olds  | 6,724              | 1%                  | 2%                    |
| 3-Year-Olds    | 13,750             | 6%                  | 12%                   |
| 4-Year-Olds    | 18,603             | 9%                  | 16%                   |

# **ENROLLMENT**

#### PERCENT OF LOW-INCOME CHILDREN **SERVED BY HEAD START**



## **TEACHER DEGREE**

#### PERCENT OF TEACHERS WITH BA OR HIGHER



### **PROGRAM DURATION**

#### PERCENT OF CHILDREN IN SCHOOL-DAY, 5-DAY/WEEK PROGRAMS



### **FEDERAL FUNDING**

|                          | FUNDING       |
|--------------------------|---------------|
| Total Federal Funding    | \$345,209,973 |
| Early Head Start Funding | \$92,530,000  |
| Head Start Funding       | \$252,679,973 |

# **QUALITY**

#### **CLASSROOM QUALITY SCORES**



## **TEACHER SALARY**

#### AVERAGE SALARY OF TEACHERS WITH A BA DEGREE



### **FUNDING**

#### FEDERAL FUNDING PER CHILD



# FLORIDA Head Start & Early Head Start

### **ENROLLMENT**

|                                       | TOTAL  | EARLY<br>HEAD START | HEAD<br>START |
|---------------------------------------|--------|---------------------|---------------|
| Total Funded Enrollment               | 39,676 | 7,323               | 32,353        |
| Federally Funded                      |