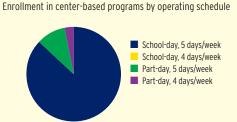

|



# FLORIDA Head Start & Early Head Start

## **CHILD AND FAMILY CHARACTERISTICS**



### SUPPORT SERVICES







#### **FAMILIES' USE OF SUPPORT SERVICES**



# FAMILIES RECEIVING AT LEAST ONE SUPPORT SERVICE



# **FLORIDA** Early Head Start

### **EARLY HEAD START STAFF**









# **FLORIDA** Early Head Start

# TYPE AND DURATION OF EARLY HEAD START SERVICES

#### **PROGRAM TYPE AND DURATION**







#### PERCENT OF CHILDREN IN SCHOOL-DAY, 5-DAY PER WEEK PROGRAMS



#### PERCENT OF CHILDREN IN CHILD CARE PARTNERSHIPS



#### **ADDITIONAL TYPE AND DURATION INFORMATION**







# **FLORIDA Head Start**

#### **HEAD START STAFF**









STAFF DEMOGRAPHIC CHARACTERISTICS

# **FLORIDA Head Start**

## TYPE AND DURATION OF HEAD START SERVICES

#### **PROGRAM TYPE AND DURATION**







### PERCENT OF CHILDREN IN SCHOOL-DAY, 5-DAY PER WEEK PROGRAMS



#### ADDITIONAL TYPE AND DURATION INFORMATION