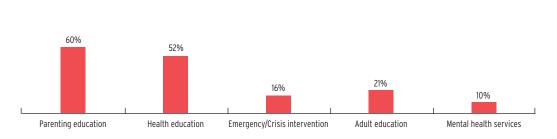

#### **FAMILIES' USE OF SUPPORT SERVICES**

# FAMILIES RECEIVING AT LEAST ONE SUPPORT SERVICE