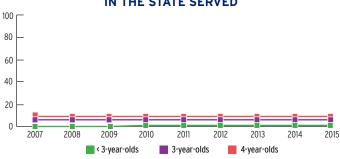

| EARLY<br>HEAD START | HEAD<br>START |
|---------------------------------------|--------|---------------------|---------------|
| Total Funded Enrollment               | 39,676 | 7,323               | 32,353        |
| Federally Funded                      | 39,668 | 7,315               | 32,353        |
| State Supplemental                    | 0      | 0                   | 0             |
| MIECHV Funded                         | 8      | 8                   | 0             |
| American Indian/<br>Alaska Native     | 0      | 0                   | 0             |
| Cumulative Enrollment                 | 44,986 | 7,720               | 37,266        |
| In Center-Based<br>Child Care Partner | 2,254  | 543                 | 1,711         |



# PERCENT OF CHILDREN IN THE STATE SERVED



# PERCENT OF LOW-INCOME CHILDREN IN THE STATE SERVED



# **FUNDING**

|                                                  | TOTAL         | EARLY HEAD START | HEAD START    |
|--------------------------------------------------|---------------|------------------|---------------|
| Total Funding                                    | \$345,209,973 | \$92,530,000     | \$252,679,973 |
| Total Federal Funding                            | \$345,209,973 | \$92,530,000     | \$252,679,973 |
| Head Start Federal Funding                       | \$345,209,973 | \$92,530,000     | \$252,679,973 |
| American Indian/Alaska Native Head Start Funding | \$0           | \$0              | \$0           |
| Head Start State Supplemental Funding            | \$0           | \$0              | \$0           |