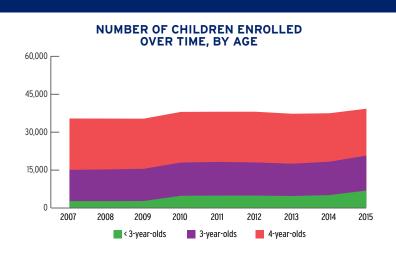

| TOTAL  | EARLY<br>HEAD START | HEAD<br>START |
|---------------------------------------|--------|---------------------|---------------|
| Total Funded Enrollment               | 39,676 | 7,323               | 32,353        |
| Federally Funded                      | 39,668 | 7,315               | 32,353        |
| State Supplemental                    | 0      | 0                   | 0             |
| MIECHV Funded                         | 8      | 8                   | 0             |
| American Indian/<br>Alaska Native     | 0      | 0                   | 0             |
| Cumulative Enrollment                 | 44,986 | 7,720               | 37,266        |
| In Center-Based<br>Child Care Partner | 2,254  | 543                 | 1,711         |



# PERCENT OF CHILDREN IN THE STATE SERVED



# PERCENT OF LOW-INCOME CHILDREN IN THE STATE SERVED



# **FUNDING**

|                                                  | TOTAL         | EARLY HEAD START | HEAD START    |
|--------------------------------------------------|---------------|------------------|---------------|
| Total Funding                                    | \$345,209,973 | \$92,530,000     | \$252,679,973 |
| Total Federal Funding                            | \$345,209,973 | \$92,530,000     | \$252,679,973 |
| Head Start Federal Funding                       | \$345,209,973 | \$92,530,000     | \$252,679,973 |
| American Indian/Alaska Native Head Start Funding | \$0           | \$0              | \$0           |
| Head Start State Supplemental Funding            | \$0