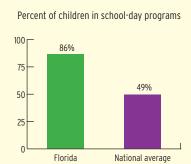

#### PERCENT OF CHILDREN IN SCHOOL-DAY, 5-DAY/WEEK PROGRAMS

### PERCENT OF CHILDREN IN SCHOOL-DAY, 5-DAY PER WEEK PROGRAMS