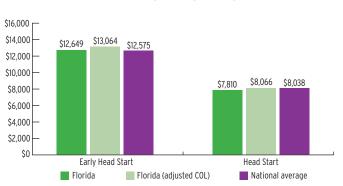

6%                  | 12%                   |
| 4-Year-Olds    | 18,603             | 9%                  | 16%                   |

# **ENROLLMENT**

#### PERCENT OF LOW-INCOME CHILDREN **SERVED BY HEAD START**



## **TEACHER DEGREE**

#### PERCENT OF TEACHERS WITH BA OR HIGHER



### **PROGRAM DURATION**

#### PERCENT OF CHILDREN IN SCHOOL-DAY, 5-DAY/WEEK PROGRAMS



### **FEDERAL FUNDING**

|                          | FUNDING       |
|--------------------------|---------------|
| Total Federal Funding    | \$345,209,973 |
| Early Head Start Funding | \$92,530,000  |
| Head Start Funding       | \$252,679,973 |

# **QUALITY**

#### **CLASSROOM QUALITY SCORES**



## **TEACHER SALARY**

#### AVERAGE SALARY OF TEACHERS WITH A BA DEGREE



### **FUNDING**

#### FEDERAL FUNDING PER CHILD



# FLORIDA Head Start & Early Head Start

### **ENROLLMENT**

|                                       | TOTAL  | EARLY<br>HEAD START | HEAD<br>START |
|---------------------------------------|--------|---------------------|---------------|
| Total Funded Enrollment               | 39,676 | 7,323               | 32,353        |
| Federally Funded                      | 39,668 | 7,315               | 32,353        |
| State Supplemental                    | 0      | 0                   | 0             |
| MIECHV Funded                         | 8      | 8                   | 0             |
| American Indian/<br>Alaska Native     | 0      | 0                   | 0             |
| Cumulative Enrollment                 | 44,986 | 7,720               | 37,266        |
| In Center-Based<br>Chil