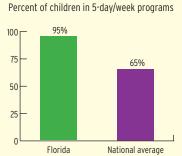

## TYPE AND DURATION OF HEAD START SERVICES

### PERCENT OF CHILDREN IN SCHOOL-DAY, 5-DAY PER WEEK PROGRAMS