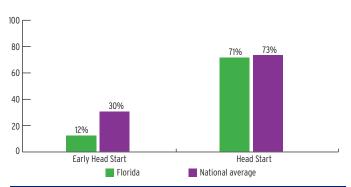

4-2015 Overview

# FEDERALLY FUNDED ENROLLMENT

|                | NUMBER<br>Enrolled | PERCENT<br>OF STATE | PERCENT OF LOW-INCOME |
|----------------|--------------------|---------------------|-----------------------|
| TOTAL          | 39,668             | 4%                  | 7%                    |
| Pregnant Women | 591                | N/A                 | N/A                   |
| < 3-Year-Olds  | 6,724              | 1%                  | 2%                    |
| 3-Year-Olds    | 13,750             | 6%                  | 12%                   |
| 4-Year-Olds    | 18,603             | 9%                  | 16%                   |

# **ENROLLMENT**

#### PERCENT OF LOW-INCOME CHILDREN **SERVED BY HEAD START**



## **TEACHER DEGREE**

#### PERCENT OF TEACHERS WITH BA OR HIGHER



### **PROGRAM DURATION**

#### PERCENT OF CHILDREN IN SCHOOL-DAY, 5-DAY/WEEK PROGRAMS



### **FEDERAL FUNDING**

|                          | FUNDING       |
|--------------------------|---------------|
| Total Federal Funding    | \$345,209,973 |
| Early Head Start Funding | \$92,530,000  |
| Head Start Funding       | \$252,679,973 |

# **QUALITY**

#### **CLASSROOM QUALITY SCORES**



## **TEACHER SALARY**

#### AVERAGE SALARY OF TEACHERS WITH A BA DEGREE



### **FUNDING**

#### FEDERAL FUNDING PER CHILD



# FLORIDA Head Start & Early Head Start

### **ENROLLMENT**

|                                       | TOTAL  | EARLY<br>HEAD START | HEAD<br>START |
|---------------------------------------|--------|---------------------|---------------|
| Total Funded Enrollment               |