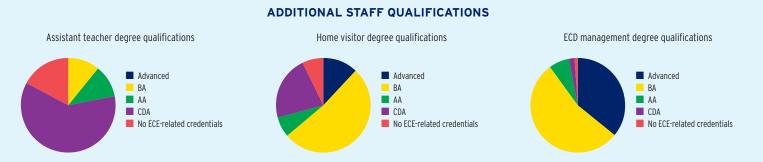

Total Funding                                    | \$345,209,973 | \$92,530,000     | \$252,679,973 |
| Total Federal Funding                            | \$345,209,973 | \$92,530,000     | \$252,679,973 |
| Head Start Federal Funding                       | \$345,209,973 | \$92,530,000     | \$252,679,973 |
| American Indian/Alaska Native Head Start Funding | \$0           | \$0              | \$0           |
| Head Start State Supplemental Funding            | \$0           | \$0              | \$0           |



# FLORIDA Head Start & Early Head Start

## **CHILD AND FAMILY CHARACTERISTICS**



### SUPPORT SERVICES







#### **FAMILIES' USE OF SUPPORT SERVICES**



# FAMILIES RECEIVING AT LEAST ONE SUPPORT SERVICE



# **FLORIDA** Early Head Start

### **EARLY HEAD START STAFF**









# **FLORIDA** Early Head Start

# TYPE AND DURATION OF EARLY HEAD START SERVICES

#### **PROGRAM TYPE AND DURATION**







#### PERCENT OF CHILDREN IN SCHOOL-DAY, 5-DAY PER WEEK PROGRAMS



#### PERCENT OF CHILDREN IN CHILD CARE PARTNERSHIPS



#### **ADDITIONAL TYPE AND DURATION INFORMATION**







# **FLORIDA Head Start**

#### **HEAD START STAFF**









STAFF DEMOGRAPHIC CHARACTERISTICS

# **FLORIDA Head Start**

## TYPE AND DURATION OF HEAD START SERVICES

#### **PROGRAM TYPE AND DURATION**







### PERCENT OF CHILDREN IN SCHOOL-DAY, 5-DAY PER WEEK PROGRAMS



#### ADDITIONAL TYPE AND DURATION INFORMATION