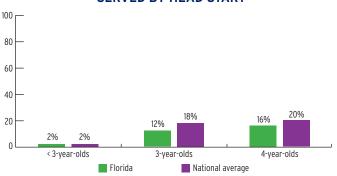

# FLORIDA Head Start & Early Head Start 2014-2015 Overview

# FEDERALLY FUNDED ENROLLMENT

|                | NUMBER<br>Enrolled | PERCENT<br>OF STATE | PERCENT OF LOW-INCOME |
|----------------|--------------------|---------------------|-----------------------|
| TOTAL          | 39,668             | 4%                  | 7%                    |
| Pregnant Women | 591                | N/A                 | N/A                   |
| < 3-Year-Olds  | 6,724              | 1%                  | 2%                    |
| 3-Year-Olds    | 13,750             | 6%                  | 12%                   |
| 4-Year-Olds    | 18,603             | 9%                  | 16%                   |

# **ENROLLMENT**

#### PERCENT OF LOW-INCOME CHILDREN **SERVED BY HEAD START**



## **TEACHER DEGREE**

#### PERCENT OF TEACHERS WITH BA OR HIGHER



### **PROGRAM DURATION**

#### PERCENT OF CHILDREN IN SCHOOL-DAY, 5-DAY/WEEK PROGRAMS



### **FEDERAL FUNDING**

|                          | FUNDING       |
|--------------------------|---------------|
| Total Federal Funding    | \$345,209,973 |
| Early Head Start Funding | \$92,530,000  |
| Head Start Funding       | \$252,679,973 |

# **QUALITY**

#### **CLASSROOM QUALITY SCORES**



## **TEACHER SALARY**

#### AVERAGE SALARY OF TEACHERS WITH A BA DEGREE



### **FUNDING**

#### FEDERAL FUNDING PER CHILD



# FLORIDA Head Start & Early Head Start

### **ENROLLMENT**

|                                       | TOTAL  | EARLY<br>HEAD START | HEAD<br>START |
|---------------------------------------|--------|-----------