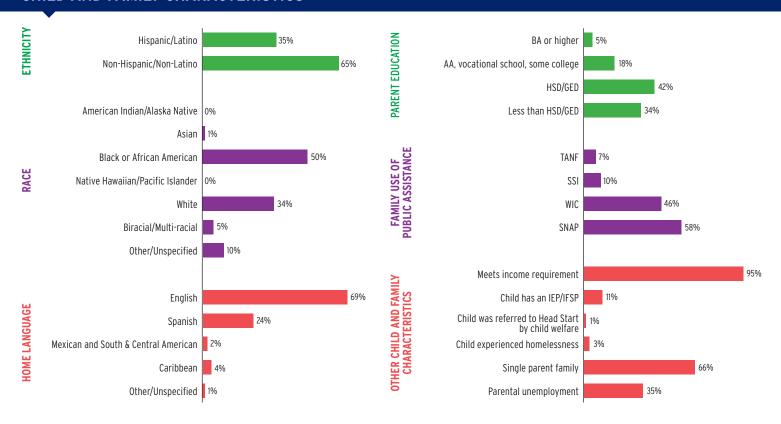

| TOTAL         | EARLY HEAD START | HEAD START    |
|--------------------------------------------------|---------------|------------------|---------------|
| Total Funding                                    | \$345,209,973 | \$92,530,000     | \$252,679,973 |
| Total Federal Funding                            | \$345,209,973 | \$92,530,000     | \$252,679,973 |
| Head Start Federal Funding                       | \$345,209,973 | \$92,530,000     | \$252,679,973 |
| American Indian/Alaska Native Head Start Funding | \$0           | \$0              | \$0           |
| Head Start State Supplemental Funding            | \$0           | \$0              | \$0           |



# FLORIDA Head Start & Early Head Start

## **CHILD AND FAMILY CHARACTERISTICS**



### SUPPORT SERVICES







#### **FAMILIES' USE OF SUPPORT SERVICES**



# FAMILIES RECEIVING AT LEAST ONE SUPPORT SERVICE



# **FLORIDA** Early Head Start

### **EARLY HEAD START STAFF**









# **FLORIDA** Early Head Start

# TYPE AND DURATION OF EARLY HEAD START SERVICES

#### **PROGRAM TYPE AND DURATION**







#### PERCENT OF CHILDREN IN SCHOOL-DAY, 5-DAY PER WEEK PROGRAMS



#### PERCENT OF CHILDREN IN CHILD CARE PARTNERSHIPS



#### **ADDITIONAL TYPE AND DURATION INFORMATION**







# **FLORIDA Head Start**

#### **HEAD START STAFF**









STAFF DEMOGRAPHIC CHARACTERISTICS

# **FLORIDA Head Start**

## TYPE AND DURATION OF HEAD START SERVICES

#### **PROGRAM TYPE AND DURATION**







### PERCENT OF CHILDREN IN SCHOOL-DAY, 5-DAY PER WEEK PROGRAMS



#### ADDITIONAL TYPE