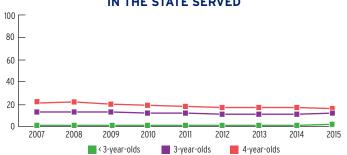

--------------------------|--------|---------------------|---------------|
| Total Funded Enrollment               | 39,676 | 7,323               | 32,353        |
| Federally Funded                      | 39,668 | 7,315               | 32,353        |
| State Supplemental                    | 0      | 0                   | 0             |
| MIECHV Funded                         | 8      | 8                   | 0             |
| American Indian/<br>Alaska Native     | 0      | 0                   | 0             |
| Cumulative Enrollment                 | 44,986 | 7,720               | 37,266        |
| In Center-Based<br>Child Care Partner | 2,254  | 543                 | 1,711         |



# PERCENT OF CHILDREN IN THE STATE SERVED



# PERCENT OF LOW-INCOME CHILDREN IN THE STATE SERVED



# **FUNDING**

|                                                  | TOTAL         | EARLY HEAD START | HEAD START    |
|--------------------------------------------------|---------------|------------------|---------------|
| Total Funding                                    | \$345,209,973 | \$92,530,000     | \$252,679,973 |
| Total Federal Funding                            | \$345,209,973 | \$92,530,000     | \$252,679,973 |
| Head Start Federal Funding                       | \$345,209,973 | \$92,530,000     | \$252,679,973 |
| American Indian/Alaska Native Head Start Funding | \$0           | \$0              | \$0           |
| Head Start State Supplemental Funding            | \$0           | \$0              | \$0           |



# FLORIDA Head Start & Early Head Start

## **CHILD