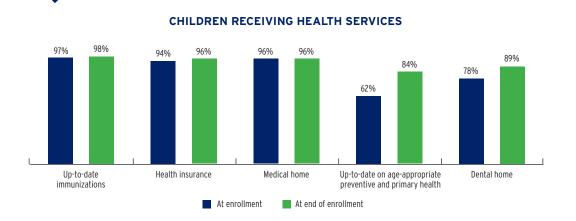

| TOTAL         | EARLY HEAD START | HEAD START    |
|--------------------------------------------------|---------------|------------------|---------------|
| Total Funding                                    | \$345,209,973 | \$92,530,000     | \$252,679,973 |
| Total Federal Funding                            | \$345,209,973 | \$92,530,000     | \$252,679,973 |
| Head Start Federal Funding                       | \$345,209,973 | \$92,530,000     | \$252,679,973 |
| American Indian/Alaska Native Head Start Funding | \$0           | \$0              | \$0           |
| Head Start State Supplemental Funding            | \$0           | \$0              | \$0           |



# FLORIDA Head Start & Early Head Start

## **CHILD AND FAMILY CHARACTERISTICS**



### SUPPORT SERVICES







#### **FAMILIES' USE OF SUPPORT SERVICES**



# FAMILIES RECEIVING AT LEAST ONE SUPPORT SERVICE



# **FLORIDA** Early Head Start

### **EARLY HEAD START STAFF**









# **FLORIDA** Early Head Start

# TYPE AND DURATION OF EARLY HEAD START SERVICES

#### **PROGRAM TYPE AND DURATION**







#### PERCENT OF CHILDREN IN SCHOOL-DAY, 5-DAY PER WEEK PROGRAMS



#### PERCENT OF CHILDREN IN CHILD CARE PARTNERSHIPS



#### **ADDITIONAL TYPE AND DURATION INFORMATION**







# **FLORIDA Head Start**

#### **HEAD START STAFF**









STAFF DEMOGRAPHIC CHARACTERISTICS

# **FLORIDA Head Start**

## TYPE AND DURATION OF HEAD START SERVICES

#### **PROGRAM TYPE AND DURATION**







### PERCENT OF CHILDREN IN SCHOOL-DAY, 5-DAY PER WEEK PROGRAMS



#### ADDITIONAL TYPE AND DURATION INFORMATION