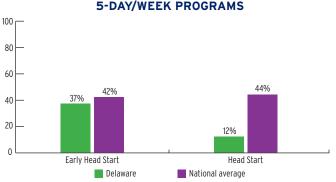

## PERCENT OF CHILDREN IN SCHOOL-DAY, 5-DAY/WEEK PROGRAMS

#### PERCENT OF CHILDREN IN SCHOOL-DAY, 5-DAY PER WEEK PROGRAMS