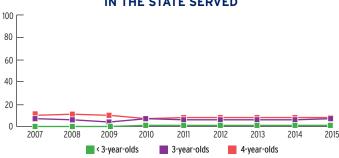

| TOTAL | EARLY<br>HEAD START | HEAD<br>START |
|---------------------------------------|-------|---------------------|---------------|
| Total Funded Enrollment               | 2,281 | 361                 | 1,920         |
| Federally Funded                      | 2,009 | 361                 | 1,648         |
| State Supplemental                    | 272   | 0                   | 272           |
| MIECHV Funded                         | 0     | 0                   | 0             |
| American Indian/<br>Alaska Native     | 0     | 0                   | 0             |
| Cumulative Enrollment                 | 1,540 | 272                 | 1,268         |
| In Center-Based<br>Child Care Partner | 72    | 72                  | 0             |



## PERCENT OF CHILDREN IN THE STATE SERVED



## PERCENT OF LOW-INCOME CHILDREN IN THE STATE SERVED



## **FUNDING**

|                                                  | TOTAL        | EARLY HEAD START | HEAD START   |
|--------------------------------------------------|--------------|------------------|--------------|
| Total Funding                                    | \$22,291,571 | \$4,775,000      | \$17,516,571 |
| Total Federal Funding                            | \$16,306,271 | \$4,775,000      | \$11,531,271 |
| Head Start Federal Funding                       | \$16,306,271 | \$4,775,000      | \$11,531,271 |
| American Indian/Alaska Native Head Start Funding | \$0          | \$0              | \$0          |
| Head Start State Supplemental Funding            | \$5,985,300  | \$0              | \$5,985,300  |



## **DEL