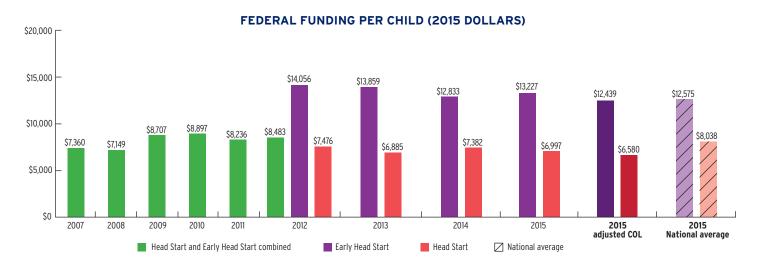

E SERVED



## PERCENT OF LOW-INCOME CHILDREN IN THE STATE SERVED



## **FUNDING**

|                                                  | TOTAL        | EARLY HEAD START | HEAD START   |
|--------------------------------------------------|--------------|------------------|--------------|
| Total Funding                                    | \$22,291,571 | \$4,775,000      | \$17,516,571 |
| Total Federal Funding                            | \$16,306,271 | \$4,775,000      | \$11,531,271 |
| Head Start Federal Funding                       | \$16,306,271 | \$4,775,000      | \$11,531,271 |
| American Indian/Alaska Native Head Start Funding | \$0          | \$0              | \$0          |
| Head Start State Supplemental Funding            | \$5,985,300  | \$0              | \$5,985,300  |



## **DELAWARE** Head Start & Early Head Start

## **CHILD AND FAMILY CHARACTERISTICS**





### SUPPORT SERVICES







#### **FAMILIES' USE OF SUPPORT SERVICES**



## FAMILIES RECEIVING AT LEAST ONE SUPPORT SERVICE



## **DELAWARE** Early Head Start

### **EARLY HEAD START STAFF**









## **DELAWARE** Early Head Start

## TYPE AND DURATION OF EARLY HEAD START SERVICES

#### **PROGRAM TYPE AND DURATION**







#### PERCENT OF CHILDREN IN SCHOOL-DAY, 5-DAY PER WEEK PROGRAMS



## PERCENT OF CHILDREN IN CHILD CARE PARTNERSHIPS



#### **ADDITIONAL TYPE AND DURATION INFORMATION**







## **DELAWARE** Head Start

#### **HEAD START STAFF**





# **ADDITIONAL STAFF QUALIFICATIONS**



#### STAFF DEMOGRAPHIC CHARACTERISTICS

BΑ



## **DELAWARE** Head Start

### TYPE AND DURATION OF H