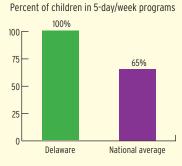

## **DELAWARE** Head Start

### TYPE AND DURATION OF HEAD START SERVICES

#### PERCENT OF CHILDREN IN SCHOOL-DAY, 5-DAY PER WEEK PROGRAMS