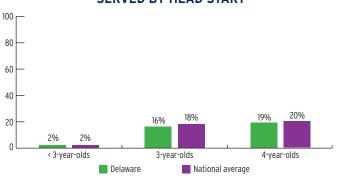

## PERCENT OF CHILDREN IN THE STATE SERVED

## FEDERALLY FUNDED ENROLLMENT

|                | NUMBER<br>Enrolled | PERCENT<br>OF STATE | PERCENT OF LOW-INCOME |
|----------------|--------------------|---------------------|-----------------------|
| TOTAL          | 2,009              | 4%                  | 8%                    |
| Pregnant Women | 21                 | N/A                 | N/A                   |
| < 3-Year-Olds  | 340                | 1%                  | 2%                    |
| 3-Year-Olds    | 759                | 7%                  | 16%                   |
| 4-Year-Olds    | 889                | 8%                  | 19%                   |