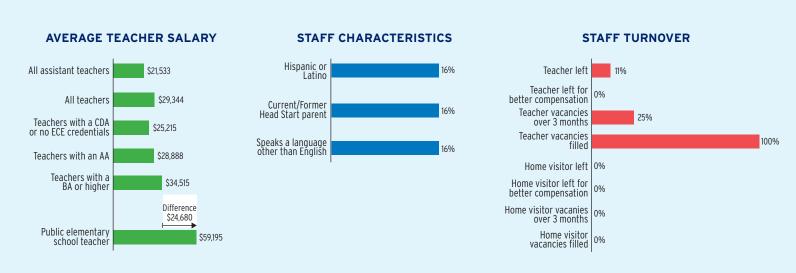

Total Funding                                    | \$22,291,571 | \$4,775,000      | \$17,516,571 |
| Total Federal Funding                            | \$16,306,271 | \$4,775,000      | \$11,531,271 |
| Head Start Federal Funding                       | \$16,306,271 | \$4,775,000      | \$11,531,271 |
| American Indian/Alaska Native Head Start Funding | \$0          | \$0              | \$0          |
| Head Start State Supplemental Funding            | \$5,985,300  | \$0              | \$5,985,300  |



## **DELAWARE** Head Start & Early Head Start

## **CHILD AND FAMILY CHARACTERISTICS**





### SUPPORT SERVICES







#### **FAMILIES' USE OF SUPPORT SERVICES**



## FAMILIES RECEIVING AT LEAST ONE SUPPORT SERVICE



## **DELAWARE** Early Head Start

### **EARLY HEAD START STAFF**









## **DELAWARE** Early Head Start

## TYPE AND DURATION OF EARLY HEAD START SERVICES

#### **PROGRAM TYPE AND DURATION**







#### PERCENT OF CHILDREN IN SCHOOL-DAY, 5-DAY PER WEEK PROGRAMS



## PERCENT OF CHILDREN IN CHILD CARE PARTNERSHIPS



#### **ADDITIONAL TYPE AND DURATION INFORMATION**







## **DELAWARE** Head Start

#### **HEAD START STAFF**





# **ADDITIONAL STAFF QUALIFICATIONS**



#### STAFF DEMOGRAPHIC CHARACTERISTICS

BΑ



## **DELAWARE** Head Start

### TYPE AND DURATION OF HEAD START SERVICES

#### **PROGRAM TYPE AND DURATION**







#### PERCENT OF CHILDREN IN SCHOOL-DAY, 5-DAY PER WEEK PROGRAMS



### ADDITIONAL TYPE AND DURATION INFORMATION