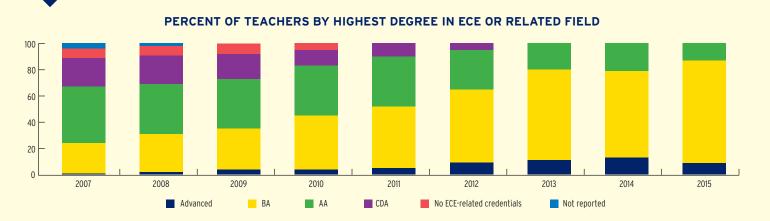

| \$0              | \$0          |
| Head Start State Supplemental Funding            | \$5,985,300  | \$0              | \$5,985,300  |



## **DELAWARE** Head Start & Early Head Start

## **CHILD AND FAMILY CHARACTERISTICS**





### SUPPORT SERVICES







#### **FAMILIES' USE OF SUPPORT SERVICES**



## FAMILIES RECEIVING AT LEAST ONE SUPPORT SERVICE



## **DELAWARE** Early Head Start

### **EARLY HEAD START STAFF**









## **DELAWARE** Early Head Start

## TYPE AND DURATION OF EARLY HEAD START SERVICES

#### **PROGRAM TYPE AND DURATION**







#### PERCENT OF CHILDREN IN SCHOOL-DAY, 5-DAY PER WEEK PROGRAMS



## PERCENT OF CHILDREN IN CHILD CARE PARTNERSHIPS



#### **ADDITIONAL TYPE AND DURATION INFORMATION**







## **DELAWARE** Head Start

#### **HEAD START STAFF**





# **ADDITIONAL STAFF QUALIFICATIONS**



#### STAFF DEMOGRAPHIC CHARACTERISTICS

BΑ



## **DELAWARE** Head Start

### TYPE AND DURATION OF HEAD START SERVICES

#### **PROGRAM TYPE AND DURATION**







#### PERCENT OF CHILDREN IN SCHOOL-DAY, 5-DAY PER WEEK PROGRAMS



### ADDITIONAL TYPE AND DURATION INFORMATION