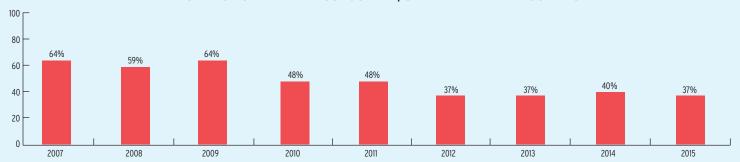

71 |
| Head Start Federal Funding                       | \$16,306,271 | \$4,775,000      | \$11,531,271 |
| American Indian/Alaska Native Head Start Funding | \$0          | \$0              | \$0          |
| Head Start State Supplemental Funding            | \$5,985,300  | \$0              | \$5,985,300  |



## **DELAWARE** Head Start & Early Head Start

## **CHILD AND FAMILY CHARACTERISTICS**





### SUPPORT SERVICES







#### **FAMILIES' USE OF SUPPORT SERVICES**



## FAMILIES RECEIVING AT LEAST ONE SUPPORT SERVICE



## **DELAWARE** Early Head Start

### **EARLY HEAD START STAFF**









## **DELAWARE** Early Head Start

## TYPE AND DURATION OF EARLY HEAD START SERVICES

#### **PROGRAM TYPE AND DURATION**







#### PERCENT OF CHILDREN IN SCHOOL-DAY, 5-DAY PER WEEK PROGRAMS



## PERCENT OF CHILDREN IN CHILD CARE PARTNERSHIPS



#### **ADDITIONAL TYPE AND DURATION INFORMATION**







## **DELAWARE** Head Start

#### **HEAD START STAFF**





# **ADDITIONAL STAFF QUALIFICATIONS**



#### STAFF DEMOGRAPHIC CHARACTERISTICS

BΑ



## **DELAWARE** Head Start

### TYPE AND DURATION OF HEAD START SERVICES

#### **PROGRAM TYPE AND DURATION**







#### PERCENT OF CHILDREN IN SCHOOL-DAY, 5-DAY PER WEEK PROGRAMS



### ADDITIONAL TYPE AND DURATION INFORMATION