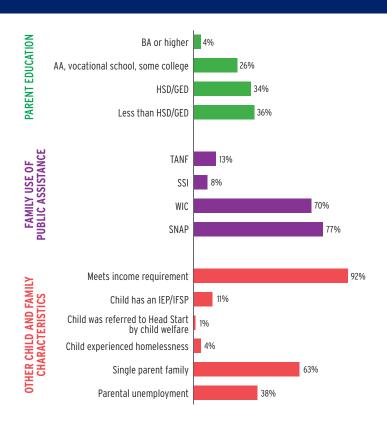

| TOTAL        | EARLY HEAD START | HEAD START   |
|--------------------------------------------------|--------------|------------------|--------------|
| Total Funding                                    | \$22,291,571 | \$4,775,000      | \$17,516,571 |
| Total Federal Funding                            | \$16,306,271 | \$4,775,000      | \$11,531,271 |
| Head Start Federal Funding                       | \$16,306,271 | \$4,775,000      | \$11,531,271 |
| American Indian/Alaska Native Head Start Funding | \$0          | \$0              | \$0          |
| Head Start State Supplemental Funding            | \$5,985,300  | \$0              | \$5,985,300  |



## **DELAWARE** Head Start & Early Head Start

## **CHILD AND FAMILY CHARACTERISTICS**





### SUPPORT SERVICES







#### **FAMILIES' USE OF SUPPORT SERVICES**



## FAMILIES RECEIVING AT LEAST ONE SUPPORT SERVICE



## **DELAWARE** Early Head Start

### **EARLY HEAD START STAFF**









## **DELAWARE** Early Head Start

## TYPE AND DURATION OF EARLY HEAD START SERVICES

#### **PROGRAM TYPE AND DURATION**







#### PERCENT OF CHILDREN IN SCHOOL-DAY, 5-DAY PER WEEK PROGRAMS



## PERCENT OF CHILDREN IN CHILD CARE PARTNERSHIPS



#### **ADDITIONAL TYPE AND DURATION INFORMATION**







## **DELAWARE** Head Start

#### **HEAD START STAFF**





# **ADDITIONAL STAFF QUALIFICATIONS**



#### STAFF DEMOGRAPHIC CHARACTERISTICS

BΑ



## **DELAWARE** Head Start

### TYPE AND DURATION OF HEAD START SERVICES

#### **PROGRAM TYPE AND DURATION**







#### PERCENT OF CHILDREN IN SC