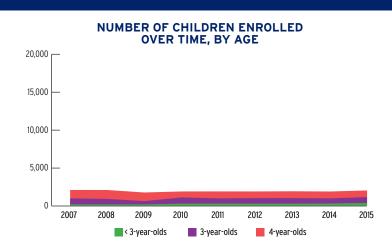

ENT**

|                                       | TOTAL | EARLY<br>HEAD START | HEAD<br>START |
|---------------------------------------|-------|---------------------|---------------|
| Total Funded Enrollment               | 2,281 | 361                 | 1,920         |
| Federally Funded                      | 2,009 | 361                 | 1,648         |
| State Supplemental                    | 272   | 0                   | 272           |
| MIECHV Funded                         | 0     | 0                   | 0             |
| American Indian/<br>Alaska Native     | 0     | 0                   | 0             |
| Cumulative Enrollment                 | 1,540 | 272                 | 1,268         |
| In Center-Based<br>Child Care Partner | 72    | 72                  | 0             |



## PERCENT OF CHILDREN IN THE STATE SERVED



## PERCENT OF LOW-INCOME CHILDREN IN THE STATE SERVED



## **FUNDING**

|                                                  | TOTAL        | EARLY HEAD START | HEAD START   |
|--------------------------------------------------|--------------|------------------|--------------|
| Total Funding                                    | \$22,291,571 | \$4,775,000      | \$17,516,571 |
| Total Federal Funding                            | \$16,306,271 | \$4,775,000      | \$11,531,271 |
| Head Start Federal Funding                       | \$16,306,271 | \$4,775,000      | \$11,531,271 |
| American Indian/Alaska Native Head Start Funding | \$0          | \$0              | \$0          |
| Head Start State Supplemental Funding            | \$5,985,300  |