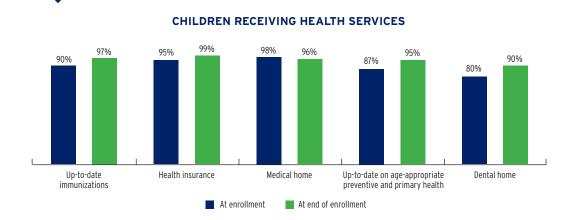

| TOTAL        | EARLY HEAD START | HEAD START   |
|--------------------------------------------------|--------------|------------------|--------------|
| Total Funding                                    | \$22,291,571 | \$4,775,000      | \$17,516,571 |
| Total Federal Funding                            | \$16,306,271 | \$4,775,000      | \$11,531,271 |
| Head Start Federal Funding                       | \$16,306,271 | \$4,775,000      | \$11,531,271 |
| American Indian/Alaska Native Head Start Funding | \$0          | \$0              | \$0          |
| Head Start State Supplemental Funding            | \$5,985,300  | \$0              | \$5,985,300  |



## **DELAWARE** Head Start & Early Head Start

## **CHILD AND FAMILY CHARACTERISTICS**





### SUPPORT SERVICES







#### **FAMILIES' USE OF SUPPORT SERVICES**



## FAMILIES RECEIVING AT LEAST ONE SUPPORT SERVICE



## **DELAWARE** Early Head Start

### **EARLY HEAD START STAFF**









## **DELAWARE** Early Head Start

## TYPE AND DURATION OF EARLY HEAD START SERVICES

#### **PROGRAM TYPE AND DURATION**







#### PERCENT OF CHILDREN IN SCHOOL-DAY, 5-DAY PER WEEK PROGRAMS



## PERCENT OF CHILDREN IN CHILD CARE PARTNERSHIPS



#### **ADDITIONAL TYPE AND DURATION INFORMATION**







## **DELAWARE** Head Start

#### **HEAD START STAFF**





# **ADDITIONAL STAFF QUALIFICATIONS**



#### STAFF DEMOGRAPHIC CHARACTERISTICS

BΑ



## **DELAWARE** Head Start

### TYPE AND DURATION OF HEAD START SERVICES

#### **PROGRAM TYPE AND DURATION**







#### PERCENT OF CHILDREN IN SCHOOL-DAY, 5-DAY PER WEEK