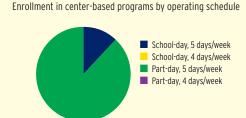

## PERCENT OF CHILDREN IN SCHOOL-DAY, 5-DAY/WEEK PROGRAMS

#### PERCENT OF CHILDREN IN SCHOOL-DAY, 5-DAY PER WEEK PROGRAMS