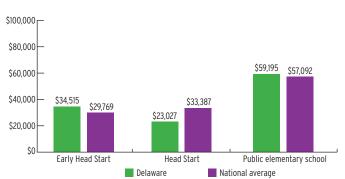

|
| 3-Year-Olds    | 759                | 7%                  | 16%                   |
| 4-Year-Olds    | 889                | 8%                  | 19%                   |

## **ENROLLMENT**

#### PERCENT OF LOW-INCOME CHILDREN SERVED BY HEAD START



## **TEACHER DEGREE**

#### PERCENT OF TEACHERS WITH BA OR HIGHER



### **PROGRAM DURATION**

## PERCENT OF CHILDREN IN SCHOOL-DAY, 5-DAY/WEEK PROGRAMS



### **FEDERAL FUNDING**

|                          | FUNDING      |
|--------------------------|--------------|
| Total Federal Funding    | \$16,306,271 |
| Early Head Start Funding | \$4,775,000  |
| Head Start Funding       | \$11,531,271 |

## QUALITY

#### **CLASSROOM QUALITY SCORES**



## **TEACHER SALARY**

#### **AVERAGE SALARY OF TEACHERS WITH A BA DEGREE**



### **FUNDING**

#### FEDERAL FUNDING PER CHILD



## **DELAWARE** Head Start & Early Head Start

### **ENROLLMENT**

|                                       | TOTAL | EARLY<br>HEAD START | HEAD<br>START |
|---------------------------------------|-------|---------------------|---------------|
| Total Funded Enrollment               | 2,281 | 361                 | 1,920         |
| Federally Funded                      | 2,009 | 361                 | 1,648         |
| State Supplemental                    | 272   | 0                   | 272           |
| MIECHV Funded                         | 0     | 0                   | 0             |
| American Indian/<br>Alaska Native     | 0     | 0                   | 0             |
| Cumulative Enrollment                 | 1,540 | 272