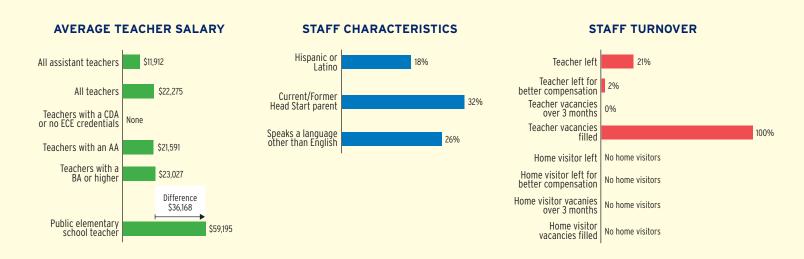

## **TEACHER SALARY**

#### **AVERAGE SALARY OF TEACHERS WITH A BA DEGREE**

### **EARLY HEAD START STAFF**

#### **HEAD START STAFF**