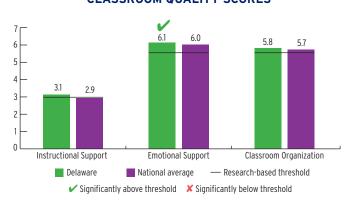

|
| < 3-Year-Olds  | 340                | 1%                  | 2%                    |
| 3-Year-Olds    | 759                | 7%                  | 16%                   |
| 4-Year-Olds    | 889                | 8%                  | 19%                   |

## **ENROLLMENT**

#### PERCENT OF LOW-INCOME CHILDREN SERVED BY HEAD START



## **TEACHER DEGREE**

#### PERCENT OF TEACHERS WITH BA OR HIGHER



### **PROGRAM DURATION**

## PERCENT OF CHILDREN IN SCHOOL-DAY, 5-DAY/WEEK PROGRAMS



### **FEDERAL FUNDING**

|                          | FUNDING      |
|--------------------------|--------------|
| Total Federal Funding    | \$16,306,271 |
| Early Head Start Funding | \$4,775,000  |
| Head Start Funding       | \$11,531,271 |

## QUALITY

#### **CLASSROOM QUALITY SCORES**



## **TEACHER SALARY**

#### **AVERAGE SALARY OF TEACHERS WITH A BA DEGREE**



### **FUNDING**

#### FEDERAL FUNDING PER CHILD



## **DELAWARE** Head Start & Early Head Start

### **ENROLLMENT**

|                                       | TOTAL | EARLY<br>HEAD START | HEAD<br>START |
|---------------------------------------|-------|---------------------|---------------|
| Total Funded Enrollment               | 2,281 | 361                 | 1,920         |
| Federally Funded                      | 2,009 | 361                 | 1,648         |
| State Supplemental                    | 272   | 0                   | 272           |
| MIECHV Funded                         | 0     | 0                   | 0             |
| American Indian/<br>Alaska Native     | 0     | 0                   | 0