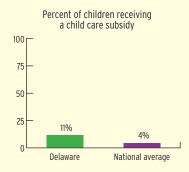

### SUPPORT SERVICES

#### **FAMILIES' USE OF SUPPORT SERVICES**

## FAMILIES RECEIVING AT LEAST ONE SUPPORT SERVICE