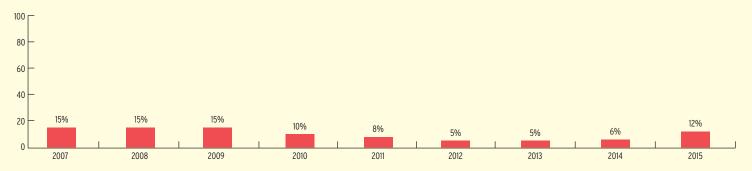

#### PERCENT OF LOW-INCOME CHILDREN SERVED BY HEAD START

## PERCENT OF LOW-INCOME CHILDREN IN THE STATE SERVED