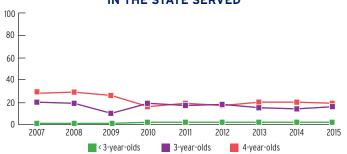

--------------------------------|-------|---------------------|---------------|
| Total Funded Enrollment               | 2,281 | 361                 | 1,920         |
| Federally Funded                      | 2,009 | 361                 | 1,648         |
| State Supplemental                    | 272   | 0                   | 272           |
| MIECHV Funded                         | 0     | 0                   | 0             |
| American Indian/<br>Alaska Native     | 0     | 0                   | 0             |
| Cumulative Enrollment                 | 1,540 | 272                 | 1,268         |
| In Center-Based<br>Child Care Partner | 72    | 72                  | 0             |



## PERCENT OF CHILDREN IN THE STATE SERVED



## PERCENT OF LOW-INCOME CHILDREN IN THE STATE SERVED



## **FUNDING**

|                                                  | TOTAL        | EARLY HEAD START | HEAD START   |
|--------------------------------------------------|--------------|------------------|--------------|
| Total Funding                                    | \$22,291,571 | \$4,775,000      | \$17,516,571 |
| Total Federal Funding                            | \$16,306,271 | \$4,775,000      | \$11,531,271 |
| Head Start Federal Funding                       | \$16,306,271 | \$4,775,000      | \$11,531,271 |
| American Indian/Alaska Native Head Start Funding | \$0          | \$0              | \$0          |
| Head Start State Supplemental Funding            | \$5,985,300  | \$0              | \$5,985,300  |



## **DELAWARE** Head Start & Early Head Start

## **CHILD AND FAM