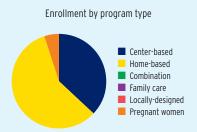

## **ENROLLMENT**

### **ENROLLMENT**

|                                       | TOTAL | EARLY<br>HEAD START | HEAD<br>START |
|---------------------------------------|-------|---------------------|---------------|
| Total Funded Enrollment               | 2,281 | 361                 | 1,920         |
| Federally Funded                      | 2,009 | 361                 | 1,648         |
| State Supplemental                    | 272   | 0                   | 272           |
| MIECHV Funded                         | 0     | 0                   | 0             |
| American Indian/<br>Alaska Native     | 0     | 0                   | 0             |
| Cumulative Enrollment                 | 1,540 | 272                 | 1,268         |
| In Center-Based<br>Child Care Partner | 72    | 72                  | 0             |