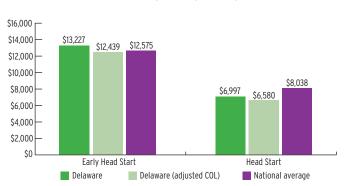

| 7%                  | 16%                   |
| 4-Year-Olds    | 889                | 8%                  | 19%                   |

## **ENROLLMENT**

#### PERCENT OF LOW-INCOME CHILDREN SERVED BY HEAD START



## **TEACHER DEGREE**

#### PERCENT OF TEACHERS WITH BA OR HIGHER



### **PROGRAM DURATION**

## PERCENT OF CHILDREN IN SCHOOL-DAY, 5-DAY/WEEK PROGRAMS



### **FEDERAL FUNDING**

|                          | FUNDING      |
|--------------------------|--------------|
| Total Federal Funding    | \$16,306,271 |
| Early Head Start Funding | \$4,775,000  |
| Head Start Funding       | \$11,531,271 |

## QUALITY

#### **CLASSROOM QUALITY SCORES**



## **TEACHER SALARY**

#### **AVERAGE SALARY OF TEACHERS WITH A BA DEGREE**



### **FUNDING**

#### FEDERAL FUNDING PER CHILD



## **DELAWARE** Head Start & Early Head Start

### **ENROLLMENT**

|                                       | TOTAL | EARLY<br>HEAD START | HEAD<br>START |
|---------------------------------------|-------|---------------------|---------------|
| Total Funded Enrollment               | 2,281 | 361                 | 1,920         |
| Federally Funded                      | 2,009 | 361                 | 1,648         |
| State Supplemental                    | 272   | 0                   | 272           |
| MIECHV Funded                         | 0     | 0                   | 0             |
| American Indian/<br>Alaska Native     | 0     | 0                   | 0             |
| Cumulative Enrollment                 | 1,540 | 272                 | 1,268         |
| In Center-Based<br>Child