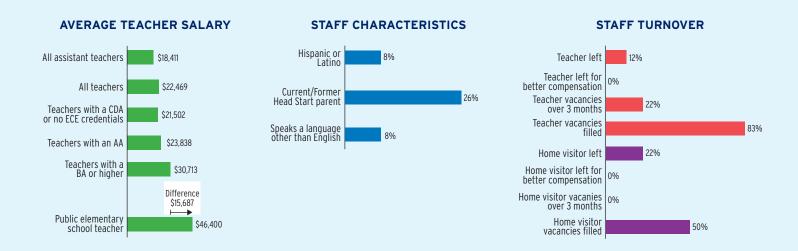

Total Funding                                    | \$81,497,122 | \$26,950,000     | \$54,547,122 |
| Total Federal Funding                            | \$81,497,122 | \$26,950,000     | \$54,547,122 |
| Head Start Federal Funding                       | \$81,497,122 | \$26,950,000     | \$54,547,122 |
| American Indian/Alaska Native Head Start Funding | \$0          | \$0              | \$0          |
| Head Start State Supplemental Funding            | \$0          | \$0              | \$0          |



## **ARKANSAS** Head Start & Early Head Start

## **CHILD AND FAMILY CHARACTERISTICS**





## **SUPPORT SERVICES**







### **FAMILIES' USE OF SUPPORT SERVICES**



## FAMILIES RECEIVING AT LEAST ONE SUPPORT SERVICE



## **ARKANSAS** Early Head Start

## **EARLY HEAD START STAFF**









## **ARKANSAS** Early Head Start

## TYPE AND DURATION OF EARLY HEAD START SERVICES

### **PROGRAM TYPE AND DURATION**







## PERCENT OF CHILDREN IN SCHOOL-DAY, 5-DAY PER WEEK PROGRAMS



#### PERCENT OF CHILDREN IN CHILD CARE PARTNERSHIPS



## **ADDITIONAL TYPE AND DURATION INFORMATION**







## **ARKANSAS** Head Start

## **HEAD START STAFF**









## TYPE AND DURATION OF HEAD START SERVICES

#### **PROGRAM TYPE AND DURATION**







## PERCENT OF CHILDREN IN SCHOOL-DAY, 5-DAY PER WEEK PROGRAMS



## ADDITIONAL TYPE AND DURATION INFORMATION