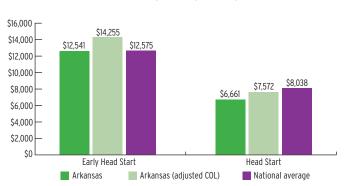

| 11%                 | 19%                   |
| 4-Year-Olds    | 3,931              | 10%                 | 18%                   |

## **ENROLLMENT**

#### PERCENT OF LOW-INCOME CHILDREN SERVED BY HEAD START



## **TEACHER DEGREE**

### PERCENT OF TEACHERS WITH BA OR HIGHER



## **PROGRAM DURATION**

#### PERCENT OF CHILDREN IN SCHOOL-DAY, 5-DAY/WEEK PROGRAMS



## **FEDERAL FUNDING**

|                          | FUNDING      |
|--------------------------|--------------|
| Total Federal Funding    | \$81,497,122 |
| Early Head Start Funding | \$26,950,000 |
| Head Start Funding       | \$54,547,122 |

## **QUALITY**

## **CLASSROOM QUALITY SCORES**



## **TEACHER SALARY**

### AVERAGE SALARY OF TEACHERS WITH A BA DEGREE



## **FUNDING**

## **FEDERAL FUNDING PER CHILD**



## **ARKANSAS** Head Start & Early Head Start

## **ENROLLMENT**

|                                       | TOTAL  | EARLY<br>HEAD START | HEAD<br>START |
|---------------------------------------|--------|---------------------|---------------|
| Total Funded Enrollment               | 10,338 | 2,149               | 8,189         |
| Federally Funded                      | 10,338 | 2,149               | 8,189         |
| State Supplemental                    | 0      | 0                   | 0             |
| MIECHV Funded                         | 0      | 0                   | 0             |
| American Indian/<br>Alaska Native     | 0      | 0                   | 0             |
| Cumulative Enrollment                 | 11,712 | 2,043               | 9,669         |
| In Center-Based<br