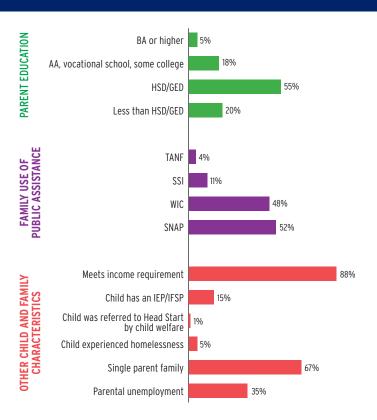

## **CHILD AND FAMILY CHARACTERISTICS**

## **SUPPORT SERVICES**

### **FAMILIES' USE OF SUPPORT SERVICES**