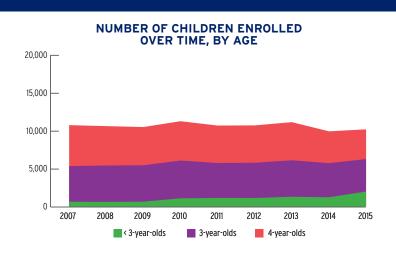

| TOTAL  | EARLY<br>HEAD START | HEAD<br>START |
|---------------------------------------|--------|---------------------|---------------|
| Total Funded Enrollment               | 10,338 | 2,149               | 8,189         |
| Federally Funded                      | 10,338 | 2,149               | 8,189         |
| State Supplemental                    | 0      | 0                   | 0             |
| MIECHV Funded                         | 0      | 0                   | 0             |
| American Indian/<br>Alaska Native     | 0      | 0                   | 0             |
| Cumulative Enrollment                 | 11,712 | 2,043               | 9,669         |
| In Center-Based<br>Child Care Partner | 152    | 0                   | 152           |



# PERCENT OF CHILDREN IN THE STATE SERVED



### PERCENT OF LOW-INCOME CHILDREN IN THE STATE SERVED



## **FUNDING**

|                                                  | TOTAL        | EARLY HEAD START | HEAD START   |
|--------------------------------------------------|--------------|------------------|--------------|
| Total Funding                                    | \$81,497,122 | \$26,950,000     | \$54,547,122 |
| Total Federal Funding                            | \$81,497,122 | \$26,950,000     | \$54,547,122 |
| Head Start Federal Funding                       | \$81,497,122 | \$26,950,000     | \$54,547,122 |
| American Indian/Alaska Native Head Start Funding | \$0          | \$0              | \$0          |
| Head Start State Supplemental Funding            | \$0          |