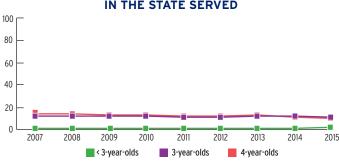

| EARLY<br>HEAD START | HEAD<br>START |
|---------------------------------------|--------|---------------------|---------------|
| Total Funded Enrollment               | 10,338 | 2,149               | 8,189         |
| Federally Funded                      | 10,338 | 2,149               | 8,189         |
| State Supplemental                    | 0      | 0                   | 0             |
| MIECHV Funded                         | 0      | 0                   | 0             |
| American Indian/<br>Alaska Native     | 0      | 0                   | 0             |
| Cumulative Enrollment                 | 11,712 | 2,043               | 9,669         |
| In Center-Based<br>Child Care Partner | 152    | 0                   | 152           |



# PERCENT OF CHILDREN IN THE STATE SERVED



### PERCENT OF LOW-INCOME CHILDREN IN THE STATE SERVED



## **FUNDING**

|                                                  | TOTAL        | EARLY HEAD START | HEAD START   |
|--------------------------------------------------|--------------|------------------|--------------|
| Total Funding                                    | \$81,497,122 | \$26,950,000     | \$54,547,122 |
| Total Federal Funding                            | \$81,497,122 | \$26,950,000     | \$54,547,122 |
| Head Start Federal Funding                       | \$81,497,122 | \$26,950,000     | \$54,547,122 |
| American Indian/Alaska Native Head Start Funding | \$0          | \$0              | \$0          |
| Head Start State Supplemental Funding            | \$0          | \$0              | \$0          |



## **AR