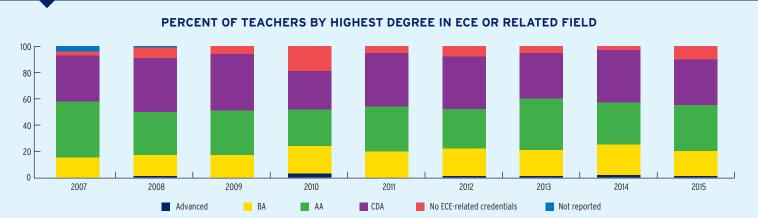

| Total Funding                                    | \$81,497,122 | \$26,950,000     | \$54,547,122 |
| Total Federal Funding                            | \$81,497,122 | \$26,950,000     | \$54,547,122 |
| Head Start Federal Funding                       | \$81,497,122 | \$26,950,000     | \$54,547,122 |
| American Indian/Alaska Native Head Start Funding | \$0          | \$0              | \$0          |
| Head Start State Supplemental Funding            | \$0          | \$0              | \$0          |



## **ARKANSAS** Head Start & Early Head Start

## **CHILD AND FAMILY CHARACTERISTICS**





## **SUPPORT SERVICES**







### **FAMILIES' USE OF SUPPORT SERVICES**



## FAMILIES RECEIVING AT LEAST ONE SUPPORT SERVICE



## **ARKANSAS** Early Head Start

## **EARLY HEAD START STAFF**









## **ARKANSAS** Early Head Start

## TYPE AND DURATION OF EARLY HEAD START SERVICES

### **PROGRAM TYPE AND DURATION**







## PERCENT OF CHILDREN IN SCHOOL-DAY, 5-DAY PER WEEK PROGRAMS



#### PERCENT OF CHILDREN IN CHILD CARE PARTNERSHIPS



## **ADDITIONAL TYPE AND DURATION INFORMATION**







## **ARKANSAS** Head Start

## **HEAD START STAFF**









## TYPE AND DURATION OF HEAD START SERVICES

#### **PROGRAM TYPE AND DURATION**







## PERCENT OF CHILDREN IN SCHOOL-DAY, 5-DAY PER WEEK PROGRAMS



## ADDITIONAL TYPE AND DURATION INFORMATION