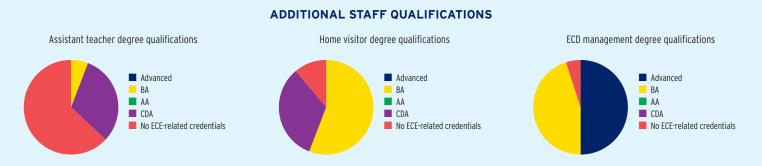

tal Funding                                    | \$81,497,122 | \$26,950,000     | \$54,547,122 |
| Total Federal Funding                            | \$81,497,122 | \$26,950,000     | \$54,547,122 |
| Head Start Federal Funding                       | \$81,497,122 | \$26,950,000     | \$54,547,122 |
| American Indian/Alaska Native Head Start Funding | \$0          | \$0              | \$0          |
| Head Start State Supplemental Funding            | \$0          | \$0              | \$0          |



## **ARKANSAS** Head Start & Early Head Start

## **CHILD AND FAMILY CHARACTERISTICS**





## **SUPPORT SERVICES**







### **FAMILIES' USE OF SUPPORT SERVICES**



## FAMILIES RECEIVING AT LEAST ONE SUPPORT SERVICE



## **ARKANSAS** Early Head Start

## **EARLY HEAD START STAFF**









## **ARKANSAS** Early Head Start

## TYPE AND DURATION OF EARLY HEAD START SERVICES

### **PROGRAM TYPE AND DURATION**







## PERCENT OF CHILDREN IN SCHOOL-DAY, 5-DAY PER WEEK PROGRAMS



#### PERCENT OF CHILDREN IN CHILD CARE PARTNERSHIPS



## **ADDITIONAL TYPE AND DURATION INFORMATION**







## **ARKANSAS** Head Start

## **HEAD START STAFF**









## TYPE AND DURATION OF HEAD START SERVICES

#### **PROGRAM TYPE AND DURATION**







## PERCENT OF CHILDREN IN SCHOOL-DAY, 5-DAY PER WEEK PROGRAMS



## ADDITIONAL TYPE AND DURATION INFORMATION