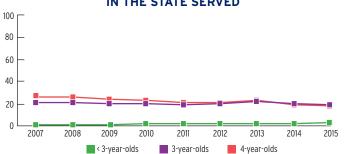

# PERCENT OF CHILDREN IN THE STATE SERVED

### PERCENT OF LOW-INCOME CHILDREN IN THE STATE SERVED