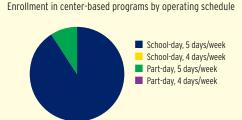

#### PERCENT OF CHILDREN IN SCHOOL-DAY, 5-DAY/WEEK PROGRAMS

## PERCENT OF CHILDREN IN SCHOOL-DAY, 5-DAY PER WEEK PROGRAMS