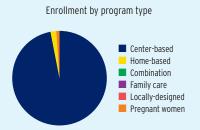

| \$81,497,122 | \$26,950,000     | \$54,547,122 |
| Head Start Federal Funding                       | \$81,497,122 | \$26,950,000     | \$54,547,122 |
| American Indian/Alaska Native Head Start Funding | \$0          | \$0              | \$0          |
| Head Start State Supplemental Funding            | \$0          | \$0              | \$0          |



## **ARKANSAS** Head Start & Early Head Start

## **CHILD AND FAMILY CHARACTERISTICS**





## **SUPPORT SERVICES**







### **FAMILIES' USE OF SUPPORT SERVICES**



## FAMILIES RECEIVING AT LEAST ONE SUPPORT SERVICE



## **ARKANSAS** Early Head Start

## **EARLY HEAD START STAFF**









## **ARKANSAS** Early Head Start

## TYPE AND DURATION OF EARLY HEAD START SERVICES

### **PROGRAM TYPE AND DURATION**







## PERCENT OF CHILDREN IN SCHOOL-DAY, 5-DAY PER WEEK PROGRAMS



#### PERCENT OF CHILDREN IN CHILD CARE PARTNERSHIPS



## **ADDITIONAL TYPE AND DURATION INFORMATION**







## **ARKANSAS** Head Start

## **HEAD START STAFF**









## TYPE AND DURATION OF HEAD START SERVICES

#### **PROGRAM TYPE AND DURATION**







## PERCENT OF CHILDREN IN SCHOOL-DAY, 5-DAY PER WEEK PROGRAMS



## ADDITIONAL TYPE AND DURATION INFORMATION