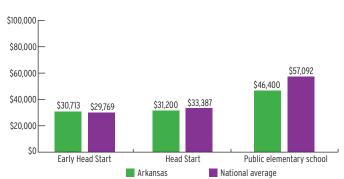

3%                    |
| 3-Year-Olds    | 4,258              | 11%                 | 19%                   |
| 4-Year-Olds    | 3,931              | 10%                 | 18%                   |

## **ENROLLMENT**

#### PERCENT OF LOW-INCOME CHILDREN SERVED BY HEAD START



## **TEACHER DEGREE**

### PERCENT OF TEACHERS WITH BA OR HIGHER



## **PROGRAM DURATION**

#### PERCENT OF CHILDREN IN SCHOOL-DAY, 5-DAY/WEEK PROGRAMS



## **FEDERAL FUNDING**

|                          | FUNDING      |
|--------------------------|--------------|
| Total Federal Funding    | \$81,497,122 |
| Early Head Start Funding | \$26,950,000 |
| Head Start Funding       | \$54,547,122 |

## **QUALITY**

## **CLASSROOM QUALITY SCORES**



## **TEACHER SALARY**

### AVERAGE SALARY OF TEACHERS WITH A BA DEGREE



## **FUNDING**

## **FEDERAL FUNDING PER CHILD**



## **ARKANSAS** Head Start & Early Head Start

## **ENROLLMENT**

|                                       | TOTAL  | EARLY<br>HEAD START | HEAD<br>START |
|---------------------------------------|--------|---------------------|---------------|
| Total Funded Enrollment               | 10,338 | 2,149               | 8,189         |
| Federally Funded                      | 10,338 | 2,149               | 8,189         |
| State Supplemental                    | 0      | 0                   | 0             |
| MIECHV Funded                         | 0      | 0                   | 0             |
| American Indian/<br>Alaska Native     | 0      | 0                   | 0             |
| Cumulative Enrollment                 | 11,712 | 2,043