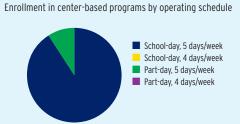

| \$81,497,122 | \$26,950,000     | \$54,547,122 |
| Head Start Federal Funding                       | \$81,497,122 | \$26,950,000     | \$54,547,122 |
| American Indian/Alaska Native Head Start Funding | \$0          | \$0              | \$0          |
| Head Start State Supplemental Funding            | \$0          | \$0              | \$0          |



## **ARKANSAS** Head Start & Early Head Start

## **CHILD AND FAMILY CHARACTERISTICS**





## **SUPPORT SERVICES**







### **FAMILIES' USE OF SUPPORT SERVICES**



## FAMILIES RECEIVING AT LEAST ONE SUPPORT SERVICE



## **ARKANSAS** Early Head Start

## **EARLY HEAD START STAFF**









## **ARKANSAS** Early Head Start

## TYPE AND DURATION OF EARLY HEAD START SERVICES

### **PROGRAM TYPE AND DURATION**







## PERCENT OF CHILDREN IN SCHOOL-DAY, 5-DAY PER WEEK PROGRAMS



#### PERCENT OF CHILDREN IN CHILD CARE PARTNERSHIPS



## **ADDITIONAL TYPE AND DURATION INFORMATION**







## **ARKANSAS** Head Start

## **HEAD START STAFF**









## TYPE AND DURATION OF HEAD START SERVICES

#### **PROGRAM TYPE AND DURATION**







## PERCENT OF CHILDREN IN SCHOOL-DAY, 5-DAY PER WEEK PROGRAMS



## ADDITIONAL TYPE AND DURATION INFORMATION