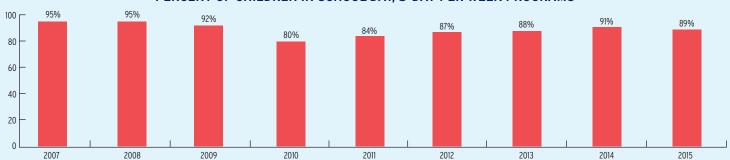

,122 |
| Head Start Federal Funding                       | \$81,497,122 | \$26,950,000     | \$54,547,122 |
| American Indian/Alaska Native Head Start Funding | \$0          | \$0              | \$0          |
| Head Start State Supplemental Funding            | \$0          | \$0              | \$0          |



## **ARKANSAS** Head Start & Early Head Start

## **CHILD AND FAMILY CHARACTERISTICS**





## **SUPPORT SERVICES**







### **FAMILIES' USE OF SUPPORT SERVICES**



## FAMILIES RECEIVING AT LEAST ONE SUPPORT SERVICE



## **ARKANSAS** Early Head Start

## **EARLY HEAD START STAFF**









## **ARKANSAS** Early Head Start

## TYPE AND DURATION OF EARLY HEAD START SERVICES

### **PROGRAM TYPE AND DURATION**







## PERCENT OF CHILDREN IN SCHOOL-DAY, 5-DAY PER WEEK PROGRAMS



#### PERCENT OF CHILDREN IN CHILD CARE PARTNERSHIPS



## **ADDITIONAL TYPE AND DURATION INFORMATION**







## **ARKANSAS** Head Start

## **HEAD START STAFF**









## TYPE AND DURATION OF HEAD START SERVICES

#### **PROGRAM TYPE AND DURATION**







## PERCENT OF CHILDREN IN SCHOOL-DAY, 5-DAY PER WEEK PROGRAMS



## ADDITIONAL TYPE AND DURATION INFORMATION