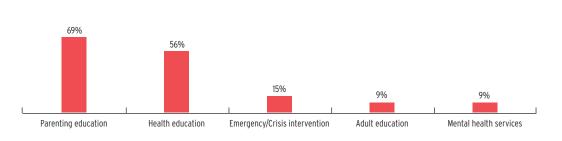

T | HEAD START   |
|--------------------------------------------------|--------------|------------------|--------------|
| Total Funding                                    | \$81,497,122 | \$26,950,000     | \$54,547,122 |
| Total Federal Funding                            | \$81,497,122 | \$26,950,000     | \$54,547,122 |
| Head Start Federal Funding                       | \$81,497,122 | \$26,950,000     | \$54,547,122 |
| American Indian/Alaska Native Head Start Funding | \$0          | \$0              | \$0          |
| Head Start State Supplemental Funding            | \$0          | \$0              | \$0          |



## **ARKANSAS** Head Start & Early Head Start

## **CHILD AND FAMILY CHARACTERISTICS**





## **SUPPORT SERVICES**







### **FAMILIES' USE OF SUPPORT SERVICES**



## FAMILIES RECEIVING AT LEAST ONE SUPPORT SERVICE



## **ARKANSAS** Early Head Start

## **EARLY HEAD START STAFF**









## **ARKANSAS** Early Head Start

## TYPE AND DURATION OF EARLY HEAD START SERVICES

### **PROGRAM TYPE AND DURATION**







## PERCENT OF CHILDREN IN SCHOOL-DAY, 5-DAY PER WEEK PROGRAMS



#### PERCENT OF CHILDREN IN CHILD CARE PARTNERSHIPS



## **ADDITIONAL TYPE AND DURATION INFORMATION**







## **ARKANSAS** Head Start

## **HEAD START STAFF**









## TYPE AND DURATION OF HEAD START SERVICES

#### **PROGRAM TYPE AND DURATION**







## PERCENT OF CHILDREN IN SCHOOL-DAY, 5-DAY PER WEEK PROGRAMS



## ADDITIONAL TYPE AND DURATION INFORMATION