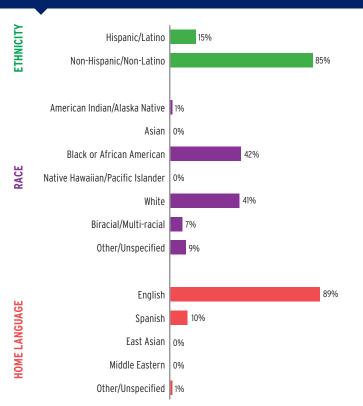

| TOTAL        | EARLY HEAD START | HEAD START   |
|--------------------------------------------------|--------------|------------------|--------------|
| Total Funding                                    | \$81,497,122 | \$26,950,000     | \$54,547,122 |
| Total Federal Funding                            | \$81,497,122 | \$26,950,000     | \$54,547,122 |
| Head Start Federal Funding                       | \$81,497,122 | \$26,950,000     | \$54,547,122 |
| American Indian/Alaska Native Head Start Funding | \$0          | \$0              | \$0          |
| Head Start State Supplemental Funding            | \$0          | \$0              | \$0          |



## **ARKANSAS** Head Start & Early Head Start

## **CHILD AND FAMILY CHARACTERISTICS**





## **SUPPORT SERVICES**







### **FAMILIES' USE OF SUPPORT SERVICES**



## FAMILIES RECEIVING AT LEAST ONE SUPPORT SERVICE



## **ARKANSAS** Early Head Start

## **EARLY HEAD START STAFF**









## **ARKANSAS** Early Head Start

## TYPE AND DURATION OF EARLY HEAD START SERVICES

### **PROGRAM TYPE AND DURATION**







## PERCENT OF CHILDREN IN SCHOOL-DAY, 5-DAY PER WEEK PROGRAMS



#### PERCENT OF CHILDREN IN CHILD CARE PARTNERSHIPS



## **ADDITIONAL TYPE AND DURATION INFORMATION**







## **ARKANSAS** Head Start

## **HEAD START STAFF**









## TYPE AND DURATION OF HEAD START SERVICES

#### **PROGRAM TYPE AND DURATION**







## PERCENT OF CHILDREN IN SCHOOL-DAY, 5-DAY PER WEEK PROGRAMS



## ADDITIONAL TYPE AND DURATION INFORMATION