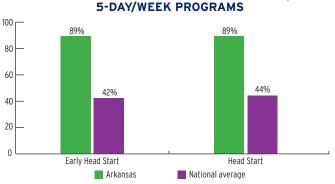

d | PERCENT<br>OF STATE | PERCENT OF LOW-INCOME |
|----------------|--------------------|---------------------|-----------------------|
| TOTAL          | 10,338             | 5%                  | 9%                    |
| Pregnant Women | 166                | N/A                 | N/A                   |
| < 3-Year-Olds  | 1,983              | 2%                  | 3%                    |
| 3-Year-Olds    | 4,258              | 11%                 | 19%                   |
| 4-Year-Olds    | 3,931              | 10%                 | 18%                   |

## **ENROLLMENT**

#### PERCENT OF LOW-INCOME CHILDREN SERVED BY HEAD START



## **TEACHER DEGREE**

### PERCENT OF TEACHERS WITH BA OR HIGHER



## **PROGRAM DURATION**

#### PERCENT OF CHILDREN IN SCHOOL-DAY, 5-DAY/WEEK PROGRAMS



## **FEDERAL FUNDING**

|                          | FUNDING      |
|--------------------------|--------------|
| Total Federal Funding    | \$81,497,122 |
| Early Head Start Funding | \$26,950,000 |
| Head Start Funding       | \$54,547,122 |

## **QUALITY**

## **CLASSROOM QUALITY SCORES**



## **TEACHER SALARY**

### AVERAGE SALARY OF TEACHERS WITH A BA DEGREE



## **FUNDING**

## **FEDERAL FUNDING PER CHILD**



## **ARKANSAS** Head Start & Early Head Start

## **ENROLLMENT**

|                                       | TOTAL  | EARLY<br>HEAD START | HEAD<br>START |
|---------------------------------------|--------|---------------------|---------------|
| Total Funded Enrollment               | 10,338 | 2,149               | 8,189         |
| Federally Funded                      | 1