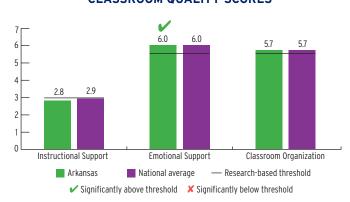

|
| < 3-Year-Olds  | 1,983              | 2%                  | 3%                    |
| 3-Year-Olds    | 4,258              | 11%                 | 19%                   |
| 4-Year-Olds    | 3,931              | 10%                 | 18%                   |

## **ENROLLMENT**

#### PERCENT OF LOW-INCOME CHILDREN SERVED BY HEAD START



## **TEACHER DEGREE**

### PERCENT OF TEACHERS WITH BA OR HIGHER



## **PROGRAM DURATION**

#### PERCENT OF CHILDREN IN SCHOOL-DAY, 5-DAY/WEEK PROGRAMS



## **FEDERAL FUNDING**

|                          | FUNDING      |
|--------------------------|--------------|
| Total Federal Funding    | \$81,497,122 |
| Early Head Start Funding | \$26,950,000 |
| Head Start Funding       | \$54,547,122 |

## **QUALITY**

## **CLASSROOM QUALITY SCORES**



## **TEACHER SALARY**

### AVERAGE SALARY OF TEACHERS WITH A BA DEGREE



## **FUNDING**

## **FEDERAL FUNDING PER CHILD**



## **ARKANSAS** Head Start & Early Head Start

## **ENROLLMENT**

|                                       | TOTAL  | EARLY<br>HEAD START | HEAD<br>START |
|---------------------------------------|--------|---------------------|---------------|
| Total Funded Enrollment               | 10,338 | 2,149               | 8,189         |
| Federally Funded                      | 10,338 | 2,149               | 8,189         |
| State Supplemental                    | 0      | 0                   | 0             |
| MIECHV Funded                         | 0      | 0                   | 0             |
| American Indian/<br>Alaska Native     | 0      | 0                   |