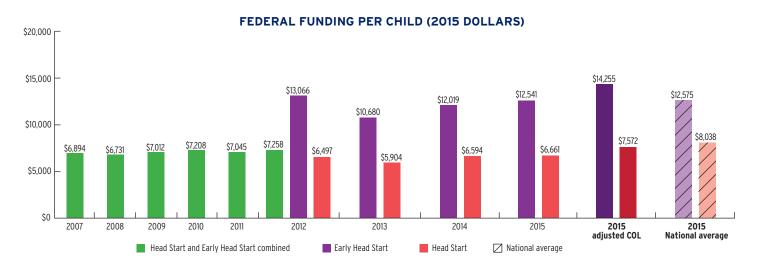

SERVED



### PERCENT OF LOW-INCOME CHILDREN IN THE STATE SERVED



## **FUNDING**

|                                                  | TOTAL        | EARLY HEAD START | HEAD START   |
|--------------------------------------------------|--------------|------------------|--------------|
| Total Funding                                    | \$81,497,122 | \$26,950,000     | \$54,547,122 |
| Total Federal Funding                            | \$81,497,122 | \$26,950,000     | \$54,547,122 |
| Head Start Federal Funding                       | \$81,497,122 | \$26,950,000     | \$54,547,122 |
| American Indian/Alaska Native Head Start Funding | \$0          | \$0              | \$0          |
| Head Start State Supplemental Funding            | \$0          | \$0              | \$0          |



## **ARKANSAS** Head Start & Early Head Start

## **CHILD AND FAMILY CHARACTERISTICS**





## **SUPPORT SERVICES**







### **FAMILIES' USE OF SUPPORT SERVICES**



## FAMILIES RECEIVING AT LEAST ONE SUPPORT SERVICE



## **ARKANSAS** Early Head Start

## **EARLY HEAD START STAFF**









## **ARKANSAS** Early Head Start

## TYPE AND DURATION OF EARLY HEAD START SERVICES

### **PROGRAM TYPE AND DURATION**







## PERCENT OF CHILDREN IN SCHOOL-DAY, 5-DAY PER WEEK PROGRAMS



#### PERCENT OF CHILDREN IN CHILD CARE PARTNERSHIPS



## **ADDITIONAL TYPE AND DURATION INFORMATION**







## **ARKANSAS** Head Start

## **HEAD START STAFF**









## TYPE AND DURATION OF HEAD START SERVICES

#### **PROGRAM TYPE AND DURATION**







## PERCENT OF CHILDREN IN SCHOOL-DAY, 5-DAY PER WEEK P