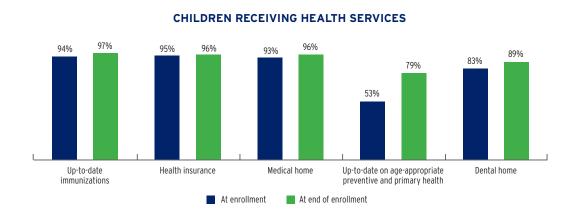

| TOTAL        | EARLY HEAD START | HEAD START   |
|--------------------------------------------------|--------------|------------------|--------------|
| Total Funding                                    | \$81,497,122 | \$26,950,000     | \$54,547,122 |
| Total Federal Funding                            | \$81,497,122 | \$26,950,000     | \$54,547,122 |
| Head Start Federal Funding                       | \$81,497,122 | \$26,950,000     | \$54,547,122 |
| American Indian/Alaska Native Head Start Funding | \$0          | \$0              | \$0          |
| Head Start State Supplemental Funding            | \$0          | \$0              | \$0          |



## **ARKANSAS** Head Start & Early Head Start

## **CHILD AND FAMILY CHARACTERISTICS**





## **SUPPORT SERVICES**







### **FAMILIES' USE OF SUPPORT SERVICES**



## FAMILIES RECEIVING AT LEAST ONE SUPPORT SERVICE



## **ARKANSAS** Early Head Start

## **EARLY HEAD START STAFF**









## **ARKANSAS** Early Head Start

## TYPE AND DURATION OF EARLY HEAD START SERVICES

### **PROGRAM TYPE AND DURATION**







## PERCENT OF CHILDREN IN SCHOOL-DAY, 5-DAY PER WEEK PROGRAMS



#### PERCENT OF CHILDREN IN CHILD CARE PARTNERSHIPS



## **ADDITIONAL TYPE AND DURATION INFORMATION**







## **ARKANSAS** Head Start

## **HEAD START STAFF**









## TYPE AND DURATION OF HEAD START SERVICES

#### **PROGRAM TYPE AND DURATION**







## PERCENT OF CHILDREN IN SCHOOL-DAY, 5-DAY PER WEEK PROGRAMS



## ADDITIONAL TYPE AND DURATION INFORMATION