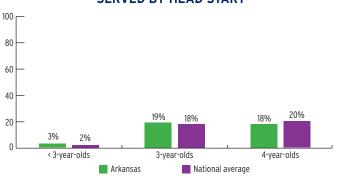

## **ARKANSAS** Head Start & Early Head Start 2014-2015 Overview

## FEDERALLY FUNDED ENROLLMENT

|                | NUMBER<br>Enrolled | PERCENT<br>OF STATE | PERCENT OF LOW-INCOME |
|----------------|--------------------|---------------------|-----------------------|
| TOTAL          | 10,338             | 5%                  | 9%                    |
| Pregnant Women | 166                | N/A                 | N/A                   |
| < 3-Year-Olds  | 1,983              | 2%                  | 3%                    |
| 3-Year-Olds    | 4,258              | 11%                 | 19%                   |
| 4-Year-Olds    | 3,931              | 10%                 | 18%                   |

## **ENROLLMENT**

#### PERCENT OF LOW-INCOME CHILDREN SERVED BY HEAD START



## **TEACHER DEGREE**

### PERCENT OF TEACHERS WITH BA OR HIGHER



## **PROGRAM DURATION**

#### PERCENT OF CHILDREN IN SCHOOL-DAY, 5-DAY/WEEK PROGRAMS



## **FEDERAL FUNDING**

|                          | FUNDING      |
|--------------------------|--------------|
| Total Federal Funding    | \$81,497,122 |
| Early Head Start Funding | \$26,950,000 |
| Head Start Funding       | \$54,547,122 |

## **QUALITY**

## **CLASSROOM QUALITY SCORES**



## **TEACHER SALARY**

### AVERAGE SALARY OF TEACHERS WITH A BA DEGREE



## **FUNDING**

## **FEDERAL FUNDING PER CHILD**



## **ARKANSAS** Head Start & Early Head Start

## **ENROLLMENT**

|                                       | TOTAL  | EARLY<br>HEAD START | HEAD<br>START |
|---------------------------------------|--------|---------------