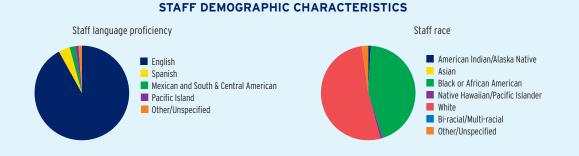

l Funding                                    | \$81,497,122 | \$26,950,000     | \$54,547,122 |
| Total Federal Funding                            | \$81,497,122 | \$26,950,000     | \$54,547,122 |
| Head Start Federal Funding                       | \$81,497,122 | \$26,950,000     | \$54,547,122 |
| American Indian/Alaska Native Head Start Funding | \$0          | \$0              | \$0          |
| Head Start State Supplemental Funding            | \$0          | \$0              | \$0          |



## **ARKANSAS** Head Start & Early Head Start

## **CHILD AND FAMILY CHARACTERISTICS**





## **SUPPORT SERVICES**







### **FAMILIES' USE OF SUPPORT SERVICES**



## FAMILIES RECEIVING AT LEAST ONE SUPPORT SERVICE



## **ARKANSAS** Early Head Start

## **EARLY HEAD START STAFF**









## **ARKANSAS** Early Head Start

## TYPE AND DURATION OF EARLY HEAD START SERVICES

### **PROGRAM TYPE AND DURATION**







## PERCENT OF CHILDREN IN SCHOOL-DAY, 5-DAY PER WEEK PROGRAMS



#### PERCENT OF CHILDREN IN CHILD CARE PARTNERSHIPS



## **ADDITIONAL TYPE AND DURATION INFORMATION**







## **ARKANSAS** Head Start

## **HEAD START STAFF**









## TYPE AND DURATION OF HEAD START SERVICES

#### **PROGRAM TYPE AND DURATION**







## PERCENT OF CHILDREN IN SCHOOL-DAY, 5-DAY PER WEEK PROGRAMS



## ADDITIONAL TYPE AND DURATION INFORMATION