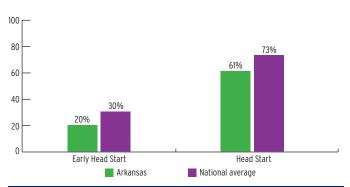

2014-2015 Overview

## FEDERALLY FUNDED ENROLLMENT

|                | NUMBER<br>Enrolled | PERCENT<br>OF STATE | PERCENT OF LOW-INCOME |
|----------------|--------------------|---------------------|-----------------------|
| TOTAL          | 10,338             | 5%                  | 9%                    |
| Pregnant Women | 166                | N/A                 | N/A                   |
| < 3-Year-Olds  | 1,983              | 2%                  | 3%                    |
| 3-Year-Olds    | 4,258              | 11%                 | 19%                   |
| 4-Year-Olds    | 3,931              | 10%                 | 18%                   |

## **ENROLLMENT**

#### PERCENT OF LOW-INCOME CHILDREN SERVED BY HEAD START



## **TEACHER DEGREE**

### PERCENT OF TEACHERS WITH BA OR HIGHER



## **PROGRAM DURATION**

#### PERCENT OF CHILDREN IN SCHOOL-DAY, 5-DAY/WEEK PROGRAMS



## **FEDERAL FUNDING**

|                          | FUNDING      |
|--------------------------|--------------|
| Total Federal Funding    | \$81,497,122 |
| Early Head Start Funding | \$26,950,000 |
| Head Start Funding       | \$54,547,122 |

## **QUALITY**

## **CLASSROOM QUALITY SCORES**



## **TEACHER SALARY**

### AVERAGE SALARY OF TEACHERS WITH A BA DEGREE



## **FUNDING**

## **FEDERAL FUNDING PER CHILD**



## **ARKANSAS** Head Start & Early Head Start

## **ENROLLMENT**

|                                       | TOTAL  | EARLY<br>HEAD START | HEAD<br>START |
|---------------------------------------|--------|---------------------|---------------|
| Total Funded Enrollment               | 10