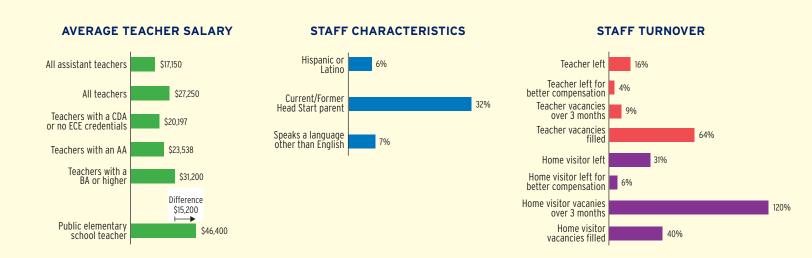

## **TEACHER SALARY**

### AVERAGE SALARY OF TEACHERS WITH A BA DEGREE

## **CHILD AND FAMILY CHARACTERISTICS**

## **EARLY HEAD START STAFF**