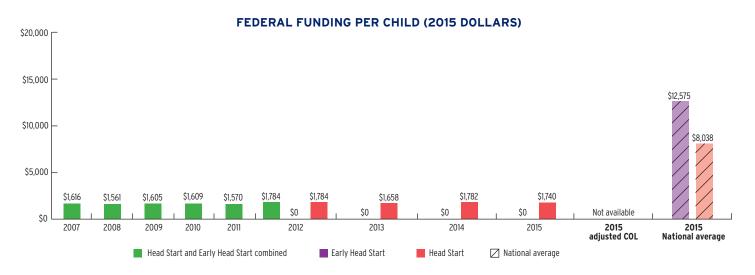

7 2008 2009 2010 2011 2012 2013 2014 2015 (3-year-olds 3-year-olds 4-year-olds



### **FUNDING**

|                                                  | TOTAL       | EARLY HEAD START | HEAD START  |
|--------------------------------------------------|-------------|------------------|-------------|
| Total Funding                                    | \$2,317,881 | \$0              | \$2,317,881 |
| Total Federal Funding                            | \$2,317,881 | \$0              | \$2,317,881 |
| Head Start Federal Funding                       | \$2,317,881 | \$0              | \$2,317,881 |
| American Indian/Alaska Native Head Start Funding | \$0         | \$0              | \$0         |
| Head Start State Supplemental Funding            | \$0         | \$0              | \$0         |



# **AMERICAN SAMOA** Head Start & Early Head Start

### **CHILD AND FAMILY CHARACTERISTICS**





### **SUPPORT SERVICES**





### **FAMILIES' USE OF SUPPORT SERVICES**



# FAMILIES RECEIVING AT LEAST ONE SUPPORT SERVICE



# NO EARLY HEAD START ENROLLMENT

### **AMERICAN SAMOA Head Start**

### **HEAD START STAFF**















### STAFF DEMOGRAPHIC CHARACTERISTICS



## **AMERICAN SAMOA Head Start**

### TYPE AND DURATION OF HEAD START SERVICES

### **PROGRAM TYPE AND DURATION**



### PERCENT OF CHILDREN IN SCHOOL-DAY, 5-DAY PER WEEK PROGRAMS



### ADDITIONAL TYPE AND DURATION INFORMATION





\*Reflects data for American Samoa, Guam, Northern Mariana Islands, Palau, and Virgin Islands