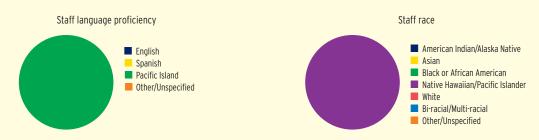

| \$2,317,881 |
| Total Federal Funding                            | \$2,317,881 | \$0              | \$2,317,881 |
| Head Start Federal Funding                       | \$2,317,881 | \$0              | \$2,317,881 |
| American Indian/Alaska Native Head Start Funding | \$0         | \$0              | \$0         |
| Head Start State Supplemental Funding            | \$0         | \$0              | \$0         |



# **AMERICAN SAMOA** Head Start & Early Head Start

### **CHILD AND FAMILY CHARACTERISTICS**





### **SUPPORT SERVICES**





### **FAMILIES' USE OF SUPPORT SERVICES**



# FAMILIES RECEIVING AT LEAST ONE SUPPORT SERVICE



# NO EARLY HEAD START ENROLLMENT

### **AMERICAN SAMOA Head Start**

### **HEAD START STAFF**















### STAFF DEMOGRAPHIC CHARACTERISTICS



## **AMERICAN SAMOA Head Start**

### TYPE AND DURATION OF HEAD START SERVICES

### **PROGRAM TYPE AND DURATION**



### PERCENT OF CHILDREN IN SCHOOL-DAY, 5-DAY PER WEEK PROGRAMS



### ADDITIONAL TYPE AND DURATION INFORMATION





\*Reflects data for American Samoa, Guam, Northern Mariana Islands, Palau, and Virgin Islands