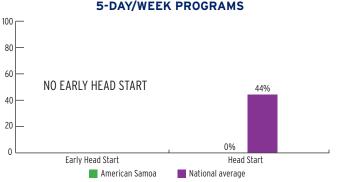

### PERCENT OF CHILDREN IN SCHOOL-DAY, 5-DAY/WEEK PROGRAMS

### PERCENT OF CHILDREN IN SCHOOL-DAY, 5-DAY PER WEEK PROGRAMS