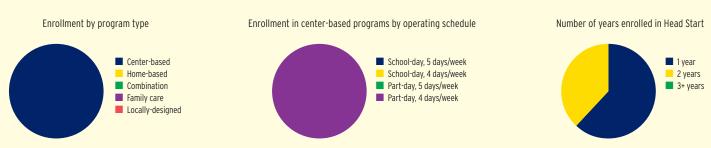

### TYPE AND DURATION OF HEAD START SERVICES

### **PROGRAM TYPE AND DURATION**

### PERCENT OF CHILDREN IN SCHOOL-DAY, 5-DAY PER WEEK PROGRAMS

### ADDITIONAL TYPE AND DURATION INFORMATION

\*Reflects data for American Samoa, Guam, Northern Mariana Islands, Palau, and Virgin Islands