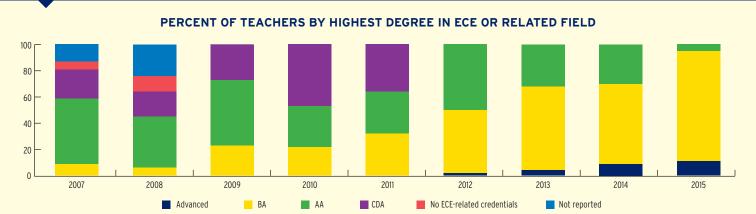

| \$2,317,881 | \$0              | \$2,317,881 |
| Total Federal Funding                            | \$2,317,881 | \$0              | \$2,317,881 |
| Head Start Federal Funding                       | \$2,317,881 | \$0              | \$2,317,881 |
| American Indian/Alaska Native Head Start Funding | \$0         | \$0              | \$0         |
| Head Start State Supplemental Funding            | \$0         | \$0              | \$0         |



# **AMERICAN SAMOA** Head Start & Early Head Start

### **CHILD AND FAMILY CHARACTERISTICS**





### **SUPPORT SERVICES**





### **FAMILIES' USE OF SUPPORT SERVICES**



# FAMILIES RECEIVING AT LEAST ONE SUPPORT SERVICE



# NO EARLY HEAD START ENROLLMENT

### **AMERICAN SAMOA Head Start**

### **HEAD START STAFF**















### STAFF DEMOGRAPHIC CHARACTERISTICS



## **AMERICAN SAMOA Head Start**

### TYPE AND DURATION OF HEAD START SERVICES

### **PROGRAM TYPE AND DURATION**



### PERCENT OF CHILDREN IN SCHOOL-DAY, 5-DAY PER WEEK PROGRAMS



### ADDITIONAL TYPE AND DURATION INFORMATION





\*Reflects data for American Samoa, Guam, Northern Mariana Islands, Palau, and Virgin Islands