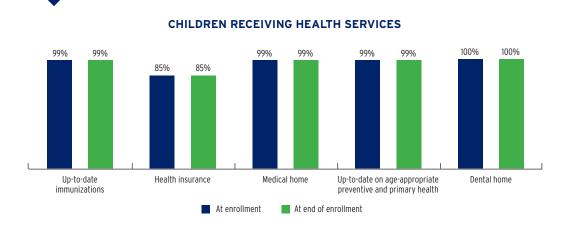

| TOTAL       | EARLY HEAD START | HEAD START  |
|--------------------------------------------------|-------------|------------------|-------------|
| Total Funding                                    | \$2,317,881 | \$0              | \$2,317,881 |
| Total Federal Funding                            | \$2,317,881 | \$0              | \$2,317,881 |
| Head Start Federal Funding                       | \$2,317,881 | \$0              | \$2,317,881 |
| American Indian/Alaska Native Head Start Funding | \$0         | \$0              | \$0         |
| Head Start State Supplemental Funding            | \$0         | \$0              | \$0         |



# **AMERICAN SAMOA** Head Start & Early Head Start

### **CHILD AND FAMILY CHARACTERISTICS**





### **SUPPORT SERVICES**





### **FAMILIES' USE OF SUPPORT SERVICES**



# FAMILIES RECEIVING AT LEAST ONE SUPPORT SERVICE



# NO EARLY HEAD START ENROLLMENT

### **AMERICAN SAMOA Head Start**

### **HEAD START STAFF**















### STAFF DEMOGRAPHIC CHARACTERISTICS



## **AMERICAN SAMOA Head Start**

### TYPE AND DURATION OF HEAD START SERVICES

### **PROGRAM TYPE AND DURATION**



### PERCENT OF CHILDREN IN SCHOOL-DAY, 5-DAY PER WEEK PROGRAMS



### ADDITIONAL TYPE AND DURATION INFORMATION





\*Reflects data for American Samoa, Guam, Northern Mariana Islands, Palau, and Virgin Islands