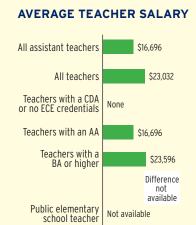

| \$2,317,881 | \$0              | \$2,317,881 |
| Total Federal Funding                            | \$2,317,881 | \$0              | \$2,317,881 |
| Head Start Federal Funding                       | \$2,317,881 | \$0              | \$2,317,881 |
| American Indian/Alaska Native Head Start Funding | \$0         | \$0              | \$0         |
| Head Start State Supplemental Funding            | \$0         | \$0              | \$0         |



# **AMERICAN SAMOA** Head Start & Early Head Start

### **CHILD AND FAMILY CHARACTERISTICS**





### **SUPPORT SERVICES**





### **FAMILIES' USE OF SUPPORT SERVICES**



# FAMILIES RECEIVING AT LEAST ONE SUPPORT SERVICE



# NO EARLY HEAD START ENROLLMENT

### **AMERICAN SAMOA Head Start**

### **HEAD START STAFF**















### STAFF DEMOGRAPHIC CHARACTERISTICS



## **AMERICAN SAMOA Head Start**

### TYPE AND DURATION OF HEAD START SERVICES

### **PROGRAM TYPE AND DURATION**



### PERCENT OF CHILDREN IN SCHOOL-DAY, 5-DAY PER WEEK PROGRAMS



### ADDITIONAL TYPE AND DURATION INFORMATION





\*Reflects data for American Samoa, Guam, Northern Mariana Islands, Palau, and Virgin Islands