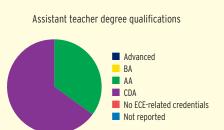

| \$2,317,881 | \$0              | \$2,317,881 |
| Total Federal Funding                            | \$2,317,881 | \$0              | \$2,317,881 |
| Head Start Federal Funding                       | \$2,317,881 | \$0              | \$2,317,881 |
| American Indian/Alaska Native Head Start Funding | \$0         | \$0              | \$0         |
| Head Start State Supplemental Funding            | \$0         | \$0              | \$0         |



# **AMERICAN SAMOA** Head Start & Early Head Start

### **CHILD AND FAMILY CHARACTERISTICS**





### **SUPPORT SERVICES**





### **FAMILIES' USE OF SUPPORT SERVICES**



# FAMILIES RECEIVING AT LEAST ONE SUPPORT SERVICE



# NO EARLY HEAD START ENROLLMENT

### **AMERICAN SAMOA Head Start**

### **HEAD START STAFF**















### STAFF DEMOGRAPHIC CHARACTERISTICS



## **AMERICAN SAMOA Head Start**

### TYPE AND DURATION OF HEAD START SERVICES

### **PROGRAM TYPE AND DURATION**



### PERCENT OF CHILDREN IN SCHOOL-DAY, 5-DAY PER WEEK PROGRAMS



### ADDITIONAL TYPE AND DURATION INFORMATION





\*Reflects data for American Samoa, Guam, Northern Mariana Islands, Palau, and Virgin Islands