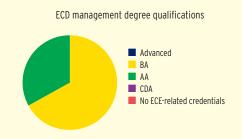

| \$2,317,881 | \$0              | \$2,317,881 |
| Total Federal Funding                            | \$2,317,881 | \$0              | \$2,317,881 |
| Head Start Federal Funding                       | \$2,317,881 | \$0              | \$2,317,881 |
| American Indian/Alaska Native Head Start Funding | \$0         | \$0              | \$0         |
| Head Start State Supplemental Funding            | \$0         | \$0              | \$0         |



# **AMERICAN SAMOA** Head Start & Early Head Start

### **CHILD AND FAMILY CHARACTERISTICS**





### **SUPPORT SERVICES**





### **FAMILIES' USE OF SUPPORT SERVICES**



# FAMILIES RECEIVING AT LEAST ONE SUPPORT SERVICE



# NO EARLY HEAD START ENROLLMENT

### **AMERICAN SAMOA Head Start**

### **HEAD START STAFF**















### STAFF DEMOGRAPHIC CHARACTERISTICS



## **AMERICAN SAMOA Head Start**

### TYPE AND DURATION OF HEAD START SERVICES

### **PROGRAM TYPE AND DURATION**



### PERCENT OF CHILDREN IN SCHOOL-DAY, 5-DAY PER WEEK PROGRAMS



### ADDITIONAL TYPE AND DURATION INFORMATION





\*Reflects data for American Samoa, Guam, Northern Mariana Islands, Palau, and Virgin Islands