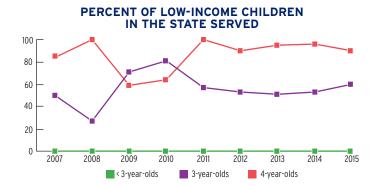

### PERCENT OF LOW-INCOME CHILDREN **SERVED BY HEAD START**

# PERCENT OF CHILDREN IN THE STATE SERVED 100 60 40 20 2007 2008 2009 2010 2011 2012 2013 2014 2015 (3-year-olds 3-year-olds 4-year-olds