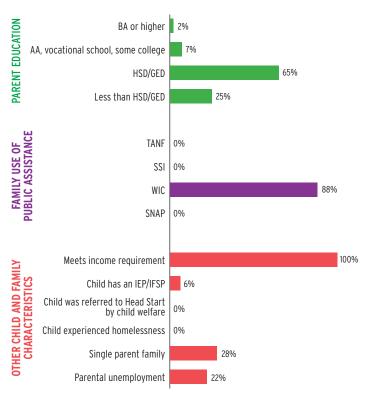

|                                                  | TOTAL       | EARLY HEAD START | HEAD START  |
|--------------------------------------------------|-------------|------------------|-------------|
| Total Funding                                    | \$2,317,881 | \$0              | \$2,317,881 |
| Total Federal Funding                            | \$2,317,881 | \$0              | \$2,317,881 |
| Head Start Federal Funding                       | \$2,317,881 | \$0              | \$2,317,881 |
| American Indian/Alaska Native Head Start Funding | \$0         | \$0              | \$0         |
| Head Start State Supplemental Funding            | \$0         | \$0              | \$0         |



# **AMERICAN SAMOA** Head Start & Early Head Start

### **CHILD AND FAMILY CHARACTERISTICS**





### **SUPPORT SERVICES**





### **FAMILIES' USE OF SUPPORT SERVICES**



# FAMILIES RECEIVING AT LEAST ONE SUPPORT SERVICE



# NO EARLY HEAD START ENROLLMENT

### **AMERICAN SAMOA Head Start**

### **HEAD START STAFF**















### STAFF DEMOGRAPHIC CHARACTERISTICS



## **AMERICAN SAMOA Head Start**

### TYPE AND DURATION OF HEAD START SERVICES

### **PROGRAM TYPE AND DURATION**



### PERCENT OF CHILDREN IN SCHOOL-DAY, 5-DAY PER WEEK PROGRAMS



### ADDITIONAL TYPE AND DURATION INFORMATION





\*Reflects data for American Samoa, Guam, Northern Mariana Islands, Palau, and Virgin Islands