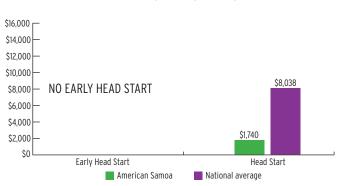

| 60%                 | 60%                   |
| 4-Year-Olds    | 760                | 90%                 | 90%                   |

# **FEDERAL FUNDING**

|                          | FUNDING     |
|--------------------------|-------------|
| Total Federal Funding    | \$2,317,881 |
| Early Head Start Funding | \$0         |
| Head Start Funding       | \$2,317,881 |

### **ENROLLMENT**

### PERCENT OF LOW-INCOME CHILDREN **SERVED BY HEAD START**



### **QUALITY**

### **CLASSROOM QUALITY SCORES**



### **TEACHER DEGREE**

### PERCENT OF TEACHERS WITH BA OR HIGHER



### **TEACHER SALARY**

### AVERAGE SALARY OF TEACHERS WITH A BA DEGREE



### **PROGRAM DURATION**

### PERCENT OF CHILDREN IN SCHOOL-DAY, 5-DAY/WEEK PROGRAMS



### **FUNDING**

### FEDERAL FUNDING PER CHILD



# **AMERICAN SAMOA** Head Start & Early Head Start

### **ENROLLMENT**

|                                       | TOTAL | EARLY<br>HEAD START | HEAD<br>START |
|---------------------------------------|-------|---------------------|---------------|
| Total Funded Enrollment               | 1,332 | 0                   | 1,332         |
| Federally Funded                      | 1,332 | 0                   | 1,332         |
| State Supplemental                    | 0     | 0                   | 0             |
| MIECHV Funded                         | 0     | 0                   | 0             |
| American Indian/<br>Alaska Native     | 0     | 0                   | 0             |
| Cumulative Enrollment                 | 1,339 | 0                   | 1,339         |
| In Center-Based<br>C