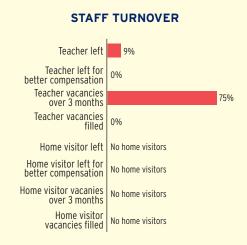

| \$2,317,881 | \$0              | \$2,317,881 |
| Total Federal Funding                            | \$2,317,881 | \$0              | \$2,317,881 |
| Head Start Federal Funding                       | \$2,317,881 | \$0              | \$2,317,881 |
| American Indian/Alaska Native Head Start Funding | \$0         | \$0              | \$0         |
| Head Start State Supplemental Funding            | \$0         | \$0              | \$0         |



# **AMERICAN SAMOA** Head Start & Early Head Start

### **CHILD AND FAMILY CHARACTERISTICS**





### **SUPPORT SERVICES**





### **FAMILIES' USE OF SUPPORT SERVICES**



# FAMILIES RECEIVING AT LEAST ONE SUPPORT SERVICE



# NO EARLY HEAD START ENROLLMENT

### **AMERICAN SAMOA Head Start**

### **HEAD START STAFF**















### STAFF DEMOGRAPHIC CHARACTERISTICS



## **AMERICAN SAMOA Head Start**

### TYPE AND DURATION OF HEAD START SERVICES

### **PROGRAM TYPE AND DURATION**



### PERCENT OF CHILDREN IN SCHOOL-DAY, 5-DAY PER WEEK PROGRAMS



### ADDITIONAL TYPE AND DURATION INFORMATION





\*Reflects data for American Samoa, Guam, Northern Mariana Islands, Palau, and Virgin Islands