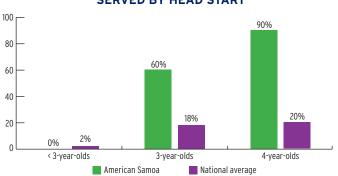

### PERCENT OF LOW-INCOME CHILDREN **SERVED BY HEAD START**

### FEDERALLY FUNDED ENROLLMENT

|                | NUMBER<br>Enrolled | PERCENT<br>OF STATE | PERCENT OF LOW-INCOME |
|----------------|--------------------|---------------------|-----------------------|
| TOTAL          | 1,322              | 26%                 | 26%                   |
| Pregnant Women | 0                  | N/A                 | N/A                   |
| < 3-Year-Olds  | 0                  | 0%                  | 0%                    |
| 3-Year-Olds    | 572                | 60%                 | 60%                   |
| 4-Year-Olds    | 760                | 90%                 | 90%                   |