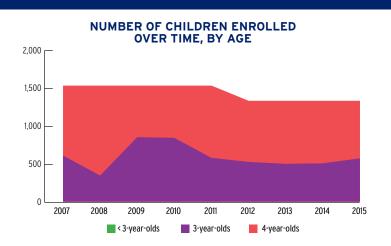

ENT**

|                                       | TOTAL | EARLY<br>HEAD START | HEAD<br>START |
|---------------------------------------|-------|---------------------|---------------|
| Total Funded Enrollment               | 1,332 | 0                   | 1,332         |
| Federally Funded                      | 1,332 | 0                   | 1,332         |
| State Supplemental                    | 0     | 0                   | 0             |
| MIECHV Funded                         | 0     | 0                   | 0             |
| American Indian/<br>Alaska Native     | 0     | 0                   | 0             |
| Cumulative Enrollment                 | 1,339 | 0                   | 1,339         |
| In Center-Based<br>Child Care Partner | 0     | 0                   | 0             |



# PERCENT OF CHILDREN IN THE STATE SERVED 100 60 40 20 2007 2008 2009 2010 2011 2012 2013 2014 2015 (3-year-olds 3-year-olds 4-year-olds



### **FUNDING**

|                                                  | TOTAL       | EARLY HEAD START | HEAD START  |
|--------------------------------------------------|-------------|------------------|-------------|
| Total Funding                                    | \$2,317,881 | \$0              | \$2,317,881 |
| Total Federal Funding                            | \$2,317,881 | \$0              | \$2,317,881 |
| Head Start Federal Funding                       | \$2,317,881 | \$0              | \$2,317,881 |
| American Indian/Alaska Native Head Start Funding | \$0         | \$0              | \$0         |
| Head Start State Supplemental Funding