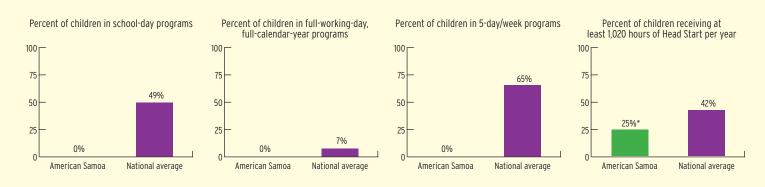

### TYPE AND DURATION OF HEAD START SERVICES

### **PROGRAM TYPE AND DURATION**

### PERCENT OF CHILDREN IN SCHOOL-DAY, 5-DAY PER WEEK PROGRAMS

### ADDITIONAL TYPE AND DURATION INFORMATION

\*Reflects data for American Samoa, Guam, Northern Mariana Islands, Palau, and Virgin Islands