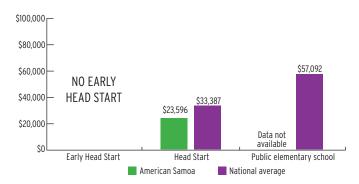

# NO EARLY HEAD START ENROLLMENT

### **FUNDING**

|                                                  | TOTAL       | EARLY HEAD START | HEAD START  |
|--------------------------------------------------|-------------|------------------|-------------|
| Total Funding                                    | \$2,317,881 | \$0              | \$2,317,881 |
| Total Federal Funding                            | \$2,317,881 | \$0              | \$2,317,881 |
| Head Start Federal Funding                       | \$2,317,881 | \$0              | \$2,317,881 |
| American Indian/Alaska Native Head Start Funding | \$0         | \$0              | \$0         |
| Head Start State Supplemental Funding            | \$0         | \$0              | \$0         |