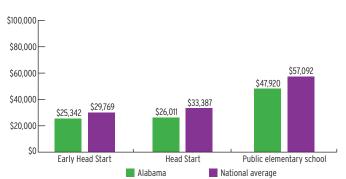

|
| 3-Year-Olds    | 6,411              | 11%                 | 19%                   |
| 4-Year-Olds    | 9,035              | 15%                 | 27%                   |

## **ENROLLMENT**

#### PERCENT OF LOW-INCOME CHILDREN SERVED BY HEAD START



## **TEACHER DEGREE**

#### PERCENT OF TEACHERS WITH BA OR HIGHER



### **PROGRAM DURATION**

# PERCENT OF CHILDREN IN SCHOOL-DAY, 5-DAY/WEEK PROGRAMS



#### **FEDERAL FUNDING**

|                          | FUNDING       |
|--------------------------|---------------|
| Total Federal Funding    | \$133,539,663 |
| Early Head Start Funding | \$27,608,000  |
| Head Start Funding       | \$105,931,663 |

## **QUALITY**

#### **CLASSROOM QUALITY SCORES**



## **TEACHER SALARY**

#### **AVERAGE SALARY OF TEACHERS WITH A BA DEGREE**



#### **FUNDING**

#### FEDERAL FUNDING PER CHILD



# **ALABAMA** Head Start & Early Head Start

#### **ENROLLMENT**

|                                       | TOTAL  | EARLY<br>HEAD START | HEAD<br>START |
|---------------------------------------|--------|---------------------|---------------|
| Total Funded Enrollment               | 17,532 | 2,068               | 15,464        |
| Federally Funded                      | 17,514 | 2,068               | 15,446        |
| State Supplemental                    | 18     | 0                   | 18            |
| MIECHV Funded                         | 0      | 0                   | 0             |
| American Indian/<br>Alaska Native     | 0      | 0                   | 0             |
| Cumulative Enrollment                 | 18,559 | 1,966