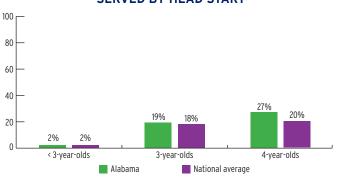

#### PERCENT OF LOW-INCOME CHILDREN SERVED BY HEAD START

## FEDERALLY FUNDED ENROLLMENT

|                | NUMBER<br>Enrolled | PERCENT<br>OF STATE | PERCENT OF LOW-INCOME |
|----------------|--------------------|---------------------|-----------------------|
| TOTAL          | 17,514             | 6%                  | 10%                   |
| Pregnant Women | 248                | N/A                 | N/A                   |
| < 3-Year-Olds  | 1,820              | 1%                  | 2%                    |
| 3-Year-Olds    | 6,411              | 11%                 | 19%                   |
| 4-Year-Olds    | 9,035              | 15%                 | 27%                   |