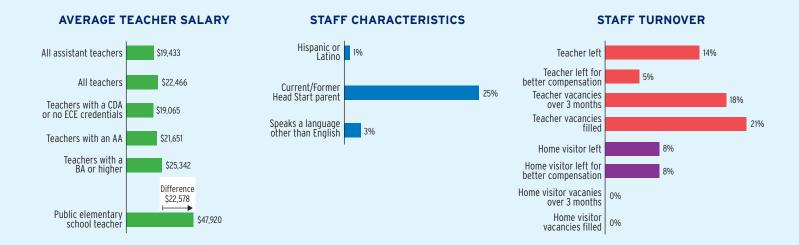

al Funding                                    | \$138,364,563 | \$27,608,000     | \$110,756,563 |
| Total Federal Funding                            | \$133,539,663 | \$27,608,000     | \$105,931,663 |
| Head Start Federal Funding                       | \$133,539,663 | \$27,608,000     | \$105,931,663 |
| American Indian/Alaska Native Head Start Funding | \$0           | \$0              | \$0           |
| Head Start State Supplemental Funding            | \$4.824.900   | \$0              | \$4.824.900   |



# **ALABAMA Head Start & Early Head Start**

## **CHILD AND FAMILY CHARACTERISTICS**





#### SUPPORT SERVICES







#### **FAMILIES' USE OF SUPPORT SERVICES**



# FAMILIES RECEIVING AT LEAST ONE SUPPORT SERVICE



# **ALABAMA** Early Head Start

# **EARLY HEAD START STAFF**









# **ALABAMA** Early Head Start

## TYPE AND DURATION OF EARLY HEAD START SERVICES

#### **PROGRAM TYPE AND DURATION**







#### PERCENT OF CHILDREN IN SCHOOL-DAY, 5-DAY PER WEEK PROGRAMS







#### ADDITIONAL TYPE AND DURATION INFORMATION







# **ALABAMA Head Start**

#### **HEAD START STAFF**





#### **ADDITIONAL STAFF QUALIFICATIONS** Assistant teacher degree qualifications Home visitor degree qualifications ECD management degree qualifications Advanced No home visitors Advanced BA RΑ AA AA CDA CDA No ECE-related credentials No ECE-related credentials Not reported



STAFF DEMOGRAPHIC CHARACTERISTICS

# **ALABAMA Head Start**

## TYPE AND DURATION OF HEAD START SERVICES

#### **PROGRAM TYPE AND DURATION**







#### PERCENT OF CHILDREN IN SCHOOL-DAY, 5-DAY PER WEEK PROGRAM