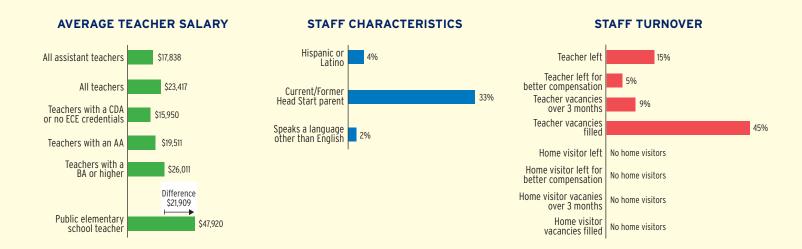

## **TEACHER SALARY**

#### **AVERAGE SALARY OF TEACHERS WITH A BA DEGREE**

#### **HEAD START STAFF**