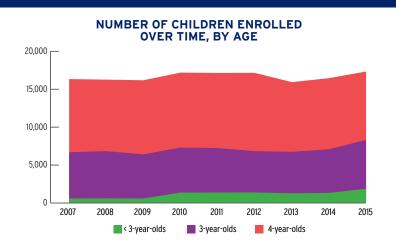

| TOTAL  | EARLY<br>HEAD START | HEAD<br>START |
|---------------------------------------|--------|---------------------|---------------|
| Total Funded Enrollment               | 17,532 | 2,068               | 15,464        |
| Federally Funded                      | 17,514 | 2,068               | 15,446        |
| State Supplemental                    | 18     | 0                   | 18            |
| MIECHV Funded                         | 0      | 0                   | 0             |
| American Indian/<br>Alaska Native     | 0      | 0                   | 0             |
| Cumulative Enrollment                 | 18,559 | 1,966               | 16,593        |
| In Center-Based<br>Child Care Partner | 68     | 68                  | 0             |



# PERCENT OF CHILDREN IN THE STATE SERVED



# PERCENT OF LOW-INCOME CHILDREN IN THE STATE SERVED



## **FUNDING**

|                                                  | TOTAL         | EARLY HEAD START | HEAD START    |
|--------------------------------------------------|---------------|------------------|---------------|
| Total Funding                                    | \$138,364,563 | \$27,608,000     | \$110,756,563 |
| Total Federal Funding                            | \$133,539,663 | \$27,608,000     | \$105,931,663 |
| Head Start Federal Funding                       | \$133,539,663 | \$27,608,000     | \$105,931,663 |
| American Indian/Alaska Native Head Start Funding | \$0           | \$0              | \$0           |
| Head Start State Supplemental Funding            | \$4.