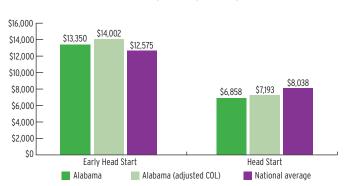

1%                 | 19%                   |
| 4-Year-Olds    | 9,035              | 15%                 | 27%                   |

## **ENROLLMENT**

#### PERCENT OF LOW-INCOME CHILDREN SERVED BY HEAD START



## **TEACHER DEGREE**

#### PERCENT OF TEACHERS WITH BA OR HIGHER



### **PROGRAM DURATION**

# PERCENT OF CHILDREN IN SCHOOL-DAY, 5-DAY/WEEK PROGRAMS



#### **FEDERAL FUNDING**

|                          | FUNDING       |
|--------------------------|---------------|
| Total Federal Funding    | \$133,539,663 |
| Early Head Start Funding | \$27,608,000  |
| Head Start Funding       | \$105,931,663 |

## **QUALITY**

#### **CLASSROOM QUALITY SCORES**



## **TEACHER SALARY**

#### **AVERAGE SALARY OF TEACHERS WITH A BA DEGREE**



#### **FUNDING**

#### FEDERAL FUNDING PER CHILD



# **ALABAMA** Head Start & Early Head Start

#### **ENROLLMENT**

|                                       | TOTAL  | EARLY<br>HEAD START | HEAD<br>START |
|---------------------------------------|--------|---------------------|---------------|
| Total Funded Enrollment               | 17,532 | 2,068               | 15,464        |
| Federally Funded                      | 17,514 | 2,068               | 15,446        |
| State Supplemental                    | 18     | 0                   | 18            |
| MIECHV Funded                         | 0      | 0                   | 0             |
| American Indian/<br>Alaska Native     | 0      | 0                   | 0             |
| Cumulative Enrollment                 | 18,559 | 1,966               | 16,593        |
| In Center-Based<br