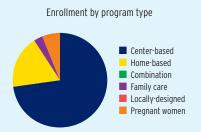

## **ENROLLMENT**

#### **ENROLLMENT**

|                                       | TOTAL  | EARLY<br>HEAD START | HEAD<br>START |
|---------------------------------------|--------|---------------------|---------------|
| Total Funded Enrollment               | 17,532 | 2,068               | 15,464        |
| Federally Funded                      | 17,514 | 2,068               | 15,446        |
| State Supplemental                    | 18     | 0                   | 18            |
| MIECHV Funded                         | 0      | 0                   | 0             |
| American Indian/<br>Alaska Native     | 0      | 0                   | 0             |
| Cumulative Enrollment                 | 18,559 | 1,966               | 16,593        |
| In Center-Based<br>Child Care Partner | 68     | 68                  | 0             |