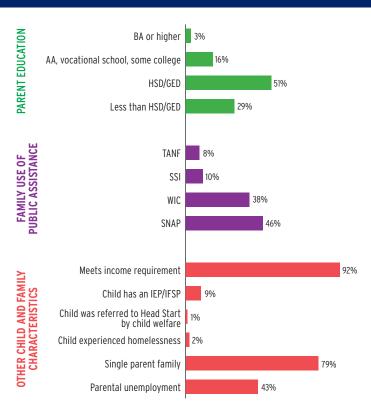

| TOTAL         | EARLY HEAD START | HEAD START    |
|--------------------------------------------------|---------------|------------------|---------------|
| Total Funding                                    | \$138,364,563 | \$27,608,000     | \$110,756,563 |
| Total Federal Funding                            | \$133,539,663 | \$27,608,000     | \$105,931,663 |
| Head Start Federal Funding                       | \$133,539,663 | \$27,608,000     | \$105,931,663 |
| American Indian/Alaska Native Head Start Funding | \$0           | \$0              | \$0           |
| Head Start State Supplemental Funding            | \$4.824.900   | \$0              | \$4.824.900   |



# **ALABAMA Head Start & Early Head Start**

## **CHILD AND FAMILY CHARACTERISTICS**





#### SUPPORT SERVICES







#### **FAMILIES' USE OF SUPPORT SERVICES**



# FAMILIES RECEIVING AT LEAST ONE SUPPORT SERVICE



# **ALABAMA** Early Head Start

# **EARLY HEAD START STAFF**









# **ALABAMA** Early Head Start

## TYPE AND DURATION OF EARLY HEAD START SERVICES

#### **PROGRAM TYPE AND DURATION**







#### PERCENT OF CHILDREN IN SCHOOL-DAY, 5-DAY PER WEEK PROGRAMS







#### ADDITIONAL TYPE AND DURATION INFORMATION







# **ALABAMA Head Start**

#### **HEAD START STAFF**





#### **ADDITIONAL STAFF QUALIFICATIONS** Assistant teacher degree qualifications Home visitor degree qualifications ECD management degree qualifications Advanced No home visitors Advanced BA RΑ AA AA CDA CDA No ECE-related credentials No ECE-related credentials Not reported



STAFF DEMOGRAPHI