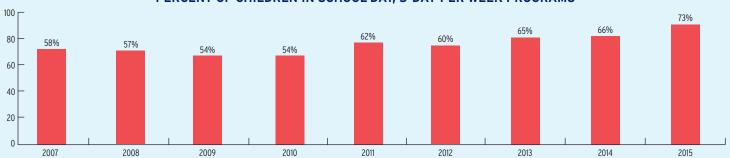

# PERCENT OF CHILDREN IN SCHOOL-DAY, 5-DAY/WEEK PROGRAMS

#### PERCENT OF CHILDREN IN SCHOOL-DAY, 5-DAY PER WEEK PROGRAMS