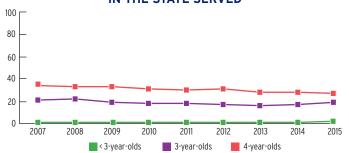

--------------------------|--------|---------------------|---------------|
| Total Funded Enrollment               | 17,532 | 2,068               | 15,464        |
| Federally Funded                      | 17,514 | 2,068               | 15,446        |
| State Supplemental                    | 18     | 0                   | 18            |
| MIECHV Funded                         | 0      | 0                   | 0             |
| American Indian/<br>Alaska Native     | 0      | 0                   | 0             |
| Cumulative Enrollment                 | 18,559 | 1,966               | 16,593        |
| In Center-Based<br>Child Care Partner | 68     | 68                  | 0             |



# PERCENT OF CHILDREN IN THE STATE SERVED



# PERCENT OF LOW-INCOME CHILDREN IN THE STATE SERVED



## **FUNDING**

|                                                  | TOTAL         | EARLY HEAD START | HEAD START    |
|--------------------------------------------------|---------------|------------------|---------------|
| Total Funding                                    | \$138,364,563 | \$27,608,000     | \$110,756,563 |
| Total Federal Funding                            | \$133,539,663 | \$27,608,000     | \$105,931,663 |
| Head Start Federal Funding                       | \$133,539,663 | \$27,608,000     | \$105,931,663 |
| American Indian/Alaska Native Head Start Funding | \$0           | \$0              | \$0           |
| Head Start State Supplemental Funding            | \$4.824.900   | \$0              | \$4.824.900   |



# **ALABAMA Head Start & Early Head Start**

## **C