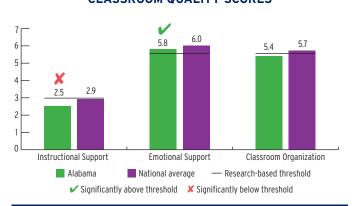

|
| < 3-Year-Olds  | 1,820              | 1%                  | 2%                    |
| 3-Year-Olds    | 6,411              | 11%                 | 19%                   |
| 4-Year-Olds    | 9,035              | 15%                 | 27%                   |

## **ENROLLMENT**

#### PERCENT OF LOW-INCOME CHILDREN SERVED BY HEAD START



## **TEACHER DEGREE**

#### PERCENT OF TEACHERS WITH BA OR HIGHER



### **PROGRAM DURATION**

# PERCENT OF CHILDREN IN SCHOOL-DAY, 5-DAY/WEEK PROGRAMS



#### **FEDERAL FUNDING**

|                          | FUNDING       |
|--------------------------|---------------|
| Total Federal Funding    | \$133,539,663 |
| Early Head Start Funding | \$27,608,000  |
| Head Start Funding       | \$105,931,663 |

## **QUALITY**

#### **CLASSROOM QUALITY SCORES**



## **TEACHER SALARY**

#### **AVERAGE SALARY OF TEACHERS WITH A BA DEGREE**



#### **FUNDING**

#### FEDERAL FUNDING PER CHILD



# **ALABAMA** Head Start & Early Head Start

#### **ENROLLMENT**

|                                       | TOTAL  | EARLY<br>HEAD START | HEAD<br>START |
|---------------------------------------|--------|---------------------|---------------|
| Total Funded Enrollment               | 17,532 | 2,068               | 15,464        |
| Federally Funded                      | 17,514 | 2,068               | 15,446        |
| State Supplemental                    | 18     | 0                   | 18            |
| MIECHV Funded                         | 0      | 0                   | 0             |
| American Indian/<br>Alaska Native     | 0      | 0