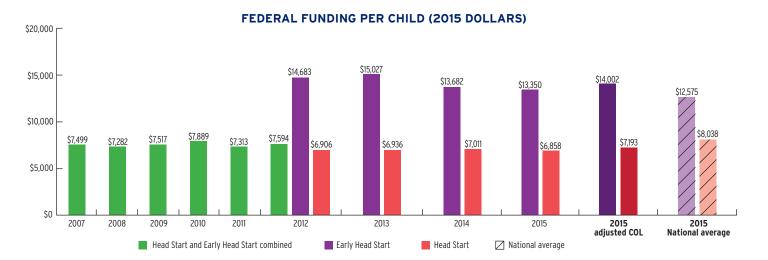

PERCENT OF LOW-INCOME CHILDREN IN THE STATE SERVED



## **FUNDING**

|                                                  | TOTAL         | EARLY HEAD START | HEAD START    |
|--------------------------------------------------|---------------|------------------|---------------|
| Total Funding                                    | \$138,364,563 | \$27,608,000     | \$110,756,563 |
| Total Federal Funding                            | \$133,539,663 | \$27,608,000     | \$105,931,663 |
| Head Start Federal Funding                       | \$133,539,663 | \$27,608,000     | \$105,931,663 |
| American Indian/Alaska Native Head Start Funding | \$0           | \$0              | \$0           |
| Head Start State Supplemental Funding            | \$4.824.900   | \$0              | \$4.824.900   |



# **ALABAMA Head Start & Early Head Start**

## **CHILD AND FAMILY CHARACTERISTICS**





#### SUPPORT SERVICES







#### **FAMILIES' USE OF SUPPORT SERVICES**



# FAMILIES RECEIVING AT LEAST ONE SUPPORT SERVICE



# **ALABAMA** Early Head Start

# **EARLY HEAD START STAFF**









# **ALABAMA** Early Head Start

## TYPE AND DURATION OF EARLY HEAD START SERVICES

#### **PROGRAM TYPE AND DURATION**







#### PERCENT OF CHILDREN IN SCHOOL-DAY, 5-DAY PER WEEK PROGRAMS







#### ADDITIONAL TYPE AND DURATION INFORMATION







# **ALABAMA Head Start**

#### **HEAD START STAFF**





#### **ADDITIONAL STAFF QUALIFICATIONS** Assistant teacher degree qualifications Home visitor degree qualifications ECD management degree qualifications Advanced No home visitors Advanced BA RΑ AA AA CDA