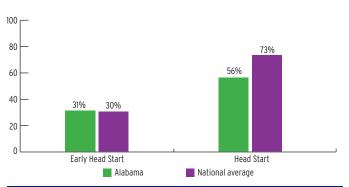

014-2015 Overview

## FEDERALLY FUNDED ENROLLMENT

|                | NUMBER<br>Enrolled | PERCENT<br>OF STATE | PERCENT OF LOW-INCOME |
|----------------|--------------------|---------------------|-----------------------|
| TOTAL          | 17,514             | 6%                  | 10%                   |
| Pregnant Women | 248                | N/A                 | N/A                   |
| < 3-Year-Olds  | 1,820              | 1%                  | 2%                    |
| 3-Year-Olds    | 6,411              | 11%                 | 19%                   |
| 4-Year-Olds    | 9,035              | 15%                 | 27%                   |

## **ENROLLMENT**

#### PERCENT OF LOW-INCOME CHILDREN SERVED BY HEAD START



## **TEACHER DEGREE**

#### PERCENT OF TEACHERS WITH BA OR HIGHER



### **PROGRAM DURATION**

# PERCENT OF CHILDREN IN SCHOOL-DAY, 5-DAY/WEEK PROGRAMS



#### **FEDERAL FUNDING**

|                          | FUNDING       |
|--------------------------|---------------|
| Total Federal Funding    | \$133,539,663 |
| Early Head Start Funding | \$27,608,000  |
| Head Start Funding       | \$105,931,663 |

## **QUALITY**

#### **CLASSROOM QUALITY SCORES**



## **TEACHER SALARY**

#### **AVERAGE SALARY OF TEACHERS WITH A BA DEGREE**



#### **FUNDING**

#### FEDERAL FUNDING PER CHILD



# **ALABAMA** Head Start & Early Head Start

#### **ENROLLMENT**

|                                       | TOTAL  | EARLY<br>HEAD START | HEAD<br>START |
|---------------------------------------|--------|---------------------|---------------|
| Total Funded Enrollment