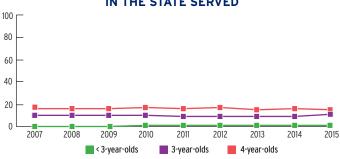

| EARLY<br>HEAD START | HEAD<br>START |
|---------------------------------------|--------|---------------------|---------------|
| Total Funded Enrollment               | 17,532 | 2,068               | 15,464        |
| Federally Funded                      | 17,514 | 2,068               | 15,446        |
| State Supplemental                    | 18     | 0                   | 18            |
| MIECHV Funded                         | 0      | 0                   | 0             |
| American Indian/<br>Alaska Native     | 0      | 0                   | 0             |
| Cumulative Enrollment                 | 18,559 | 1,966               | 16,593        |
| In Center-Based<br>Child Care Partner | 68     | 68                  | 0             |



# PERCENT OF CHILDREN IN THE STATE SERVED



# PERCENT OF LOW-INCOME CHILDREN IN THE STATE SERVED



## **FUNDING**

|                                                  | TOTAL         | EARLY HEAD START | HEAD START    |
|--------------------------------------------------|---------------|------------------|---------------|
| Total Funding                                    | \$138,364,563 | \$27,608,000     | \$110,756,563 |
| Total Federal Funding                            | \$133,539,663 | \$27,608,000     | \$105,931,663 |
| Head Start Federal Funding                       | \$133,539,663 | \$27,608,000     | \$105,931,663 |
| American Indian/Alaska Native Head Start Funding | \$0           | \$0              | \$0           |
| Head Start State Supplemental Funding            | \$4.824.900   | \$0              | \$4.824.900