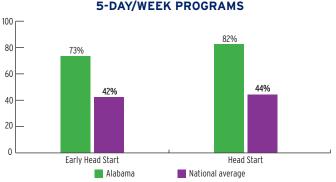

# PERCENT OF CHILDREN IN SCHOOL-DAY, 5-DAY/WEEK PROGRAMS

#### PERCENT OF CHILDREN IN SCHOOL-DAY, 5-DAY PER WEEK PROGRAMS