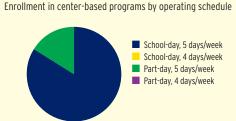

## TYPE AND DURATION OF HEAD START SERVICES

#### **PROGRAM TYPE AND DURATION**

#### PERCENT OF CHILDREN IN SCHOOL-DAY, 5-DAY PER WEEK PROGRAMS