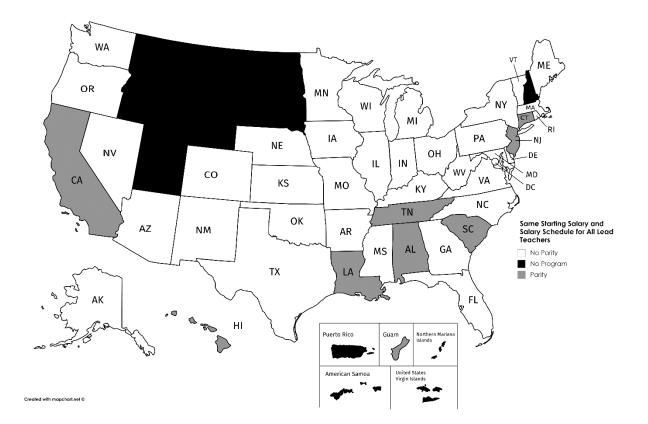

The 2016 State of Preschool survey obtained information on the policies regarding required teacher qualifications, compensation (including salary, fringe benefits, vacation time, and sick days), and paid time for planning and/or professional development.<sup>3</sup> For each of these policies, the survey asked if there was parity with elementary school teachers for public preschool teachers in both public school and private providers. The results are displayed in Table 1 for each state.

As seen in Table 1, state-funded pre-k teachers are far from parity. Just 35 of 60 programs required all lead teachers to have a four-year college degree. Many more (52 programs) required specialized preparation in early childhood. A small number of states have policies requiring pay parity. Typically, state pay parity policies do appear to raise pre-K teacher salaries substantially. Some salary differential may remain for several reasons. For example, the average pre-K teacher may be younger and lower on the salary schedule because the preschool program has grown to its present size only recently.

Snapshot of teacher policy details across the 60 programs in 43 states, the District of Columbia, and Guam in 2016:

- BA required: 35 of 60 programs -- up 1 program from the prior year.
- Most lead teachers may have BA degrees even in states that do not require it. In the 16 programs that do not require a BA and reported teacher degree levels, an average of 72% of teachers had a BA or higher.
- Some state pre-k programs have much higher levels of qualifications with substantial percentages of teachers, sometimes a majority, having an MA degree.
- In a few states, most teachers may have only a high school diploma.
- Specialized training in early childhood was required by 52 of 60 programs, five more than in the prior year.
- Seven programs required starting salary parity with primary school teachers for pre-K teachers in both public and private providers.
- Five programs provided services predominantly in the public schools and required parity there.
- Fifteen programs provided services through a substantially mixed delivery system and required parity only in public schools.
- Four programs (one more than in 2015) required full salary schedule parity in all settings.
- All but one program that required starting salary parity for public school pre-K teachers also required long-term salary parity (across the full salary schedule).
- Most but not all programs requiring salary parity also required prorating salary for difference in annual hours (for example, if some teachers work longer hours and a full year rather than a school year).
- Just one state extended fringe benefit parity to pre-K teachers in private settings. Fringe benefit parity in public schools was much more common but still fell short of half the programs.
- Paid planning and/or professional development parity for pre-K teachers in private providers as well as public schools was reported by 10 programs (and increase of two from 2015) with just over half requiring this in public schools.