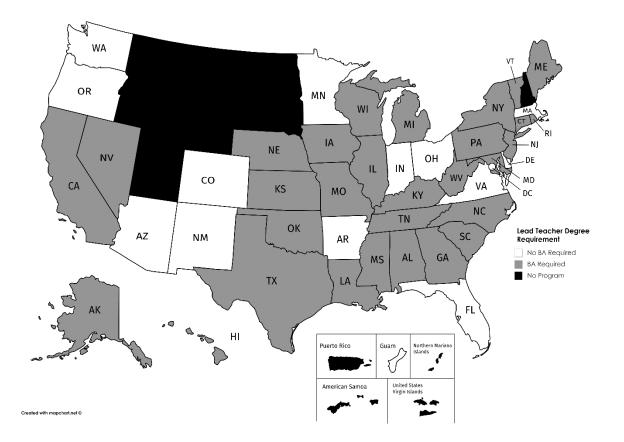

The 2016 State of Preschool survey obtained information on the policies regarding required teacher qualifications, compensation (including salary, fringe benefits, vacation time, and sick days), and paid time for planning and/or professional development.<sup>3</sup> For each of these policies, the survey asked if there was parity with elementary school teachers for public preschool teachers in both public school and private providers. The results are displayed in Table 1 for each state.

As seen in Table 1, state-funded pre-k teachers are far from parity. Just 35 of 60 programs required all lead teachers to have a four-year college degree. Many more (52 programs) required specialized preparation in early childhood. A small number of states have policies requiring pay parity. Typically, state pay parity policies do appear to raise pre-K teacher salaries substantially. Some salary differential may remain for several reasons. For example, the average pre-K teacher may be younger and lower on the salary schedule because the preschool program has grown to its present size only recently.

Snapshot of teacher policy details across the 60 programs in 43 states, the District of Columbia, and Guam in 2016:

- BA required: 35 of 60 programs -- up 1 program from the prior year.
- Most lead teachers may have BA degrees even in states that do not require it. In the 16 programs that do not require a BA and reported teacher degree levels, an average of 72% of teachers had a BA or higher.
- Some state pre-k programs have much higher levels of qualifications with substantial percentages of teachers, sometimes a majority, having an MA degree.
- In a few states, most teachers may have only a high school diploma.
- Specialized training in early childhood was required by 52 of 60 programs, five more than in the prior year.
- Seven programs required starting salary parity with primary school teachers for pre-K teachers in both public and private providers.
- Five programs provided services predominantly in the public schools and required parity there.
- Fifteen programs provided services through a substantially mixed delivery system and required parity only in public schools.
- Four programs (one more than in 2015) required full salary schedule parity in all settings.
- All but one program that required starting salary parity for public school pre-K teachers also required long-term salary parity (across the full salary schedule).
- Most but not all programs requiring salary parity also required prorating salary for difference in annual hours (for example, if some teachers work longer hours and a full year rather than a school year).
- Just one state extended fringe benefit parity to pre-K teachers in private settings. Fringe benefit parity in public schools was much more common but still fell short of half the programs.
- Paid planning and/or professional development parity for pre-K teachers in private providers as well as public schools was reported by 10 programs (and increase of two from 2015) with just over half requiring this in public schools.