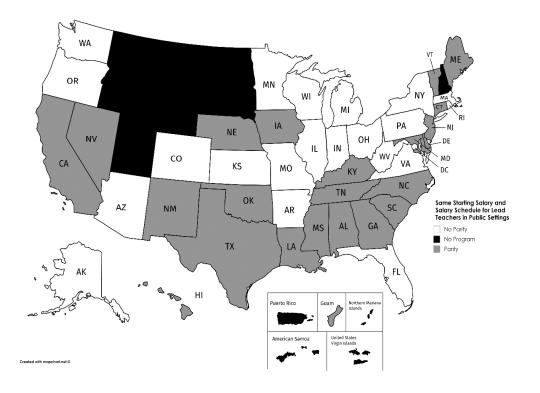

The 2016 State of Preschool survey obtained information on the policies regarding required teacher qualifications, compensation (including salary, fringe benefits, vacation time, and sick days), and paid time for planning and/or professional development.<sup>3</sup> For each of these policies, the survey asked if there was parity with elementary school teachers for public preschool teachers in both public school and private providers. The results are displayed in Table 1 for each state.

As seen in Table 1, state-funded pre-k teachers are far from parity. Just 35 of 60 programs required all lead teachers to have a four-year college degree. Many more (52 programs) required specialized preparation in early childhood. A small number of states have policies requiring pay parity. Typically, state pay parity policies do appear to raise pre-K teacher salaries substantially. Some salary differential may remain for several reasons. For example, the average pre-K teacher may be younger and lower on the salary schedule because the preschool program has grown to its present size only recently.

Snapshot of teacher policy details across the 60 programs in 43 states, the District of Columbia, and Guam in 2016:

- BA required: 35 of 60 programs -- up 1 program from the prior year.
- Most lead teachers may have BA degrees even in states that do not require it. In the 16 programs that do not require a BA and reported teacher degree levels, an average of 72% of teachers had a BA or higher.
- Some state pre-k programs have much higher levels of qualifications with substantial percentages of teachers, sometimes a majority, having an MA degree.
- In a few states, most teachers may have only a high school diploma.
- Specialized training in early childhood was required by 52 of 60 programs, five more than in the prior year.
- Seven programs required starting salary parity with primary school teachers for pre-K teachers in both public and private providers.
- Five programs provided services predominantly in the public schools and required parity there.
- Fifteen programs provided services through a substantially mixed delivery system and required parity only in public schools.
- Four programs (one more than in 2015) required full salary schedule parity in all settings.
- All but one program that required starting salary parity for public school pre-K teachers also required long-term salary parity (across the full salary schedule).
- Most but not all programs requiring salary parity also required prorating salary for difference in annual hours (for example, if some teachers work longer hours and a full year rather than a school year).
- Just one state extended fringe benefit parity to pre-K teachers in private settings. Fringe benefit parity in public schools was much more common but still fell short of half the programs.
- Paid planning and/or professional development parity for pre-K teachers in private providers as well as public schools was reported by 10 programs (and increase of two from 2015) with just over half requiring this in public schools.