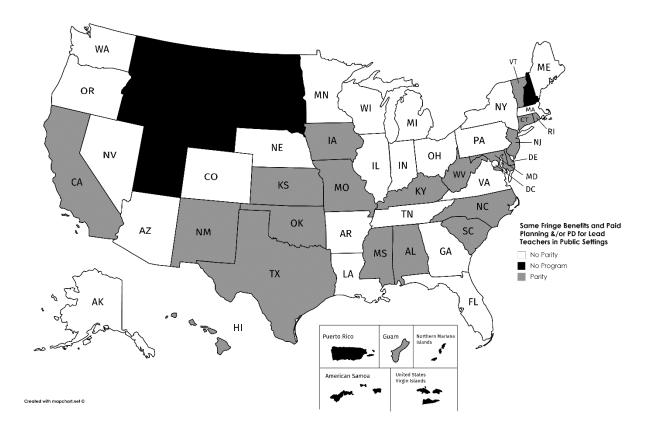

The 2016 State of Preschool survey obtained information on the policies regarding required teacher qualifications, compensation (including salary, fringe benefits, vacation time, and sick days), and paid time for planning and/or professional development.<sup>3</sup> For each of these policies, the survey asked if there was parity with elementary school teachers for public preschool teachers in both public school and private providers. The results are displayed in Table 1 for each state.

In some states, parity policies extend only to pre-K teachers in the public school. This can result from explicit exemption of private program from these state policies or from school district employee contracts that apply equally to all teachers employed by the public schools regardless of grade level (at least within P-6). Full parity for salary, benefits, and paid time for planning and professional development is much more common for pre-K teachers employed by the public schools.

Snapshot of teacher policy details across the 60 programs in 43 states, the District of Columbia, and Guam in 2016:

- BA required: 35 of 60 programs -- up 1 program from the prior year.
- Most lead teachers may have BA degrees even in states that do not require it. In the 16 programs that do not require a BA and reported teacher degree levels, an average of 72% of teachers had a BA or higher.
- Some state pre-k programs have much higher levels of qualifications with substantial percentages of teachers, sometimes a majority, having an MA degree.
- In a few states, most teachers may have only a high school diploma.
- Specialized training in early childhood was required by 52 of 60 programs, five more than in the prior year.
- Seven programs required starting salary parity with primary school teachers for pre-K teachers in both public and private providers.
- Five programs provided services predominantly in the public schools and required parity there.
- Fifteen programs provided services through a substantially mixed delivery system and required parity only in public schools.
- Four programs (one more than in 2015) required full salary schedule parity in all settings.
- All but one program that required starting salary parity for public school pre-K teachers also required long-term salary parity (across the full salary schedule).
- Most but not all programs requiring salary parity also required prorating salary for difference in annual hours (for example, if some teachers work longer hours and a full year rather than a school year).
- Just one state extended fringe benefit parity to pre-K teachers in private settings. Fringe benefit parity in public schools was much more common but still fell short of half the programs.
- Paid planning and/or professional development parity for pre-K teachers in private providers as well as public schools was reported by 10 programs (and increase of two from 2015) with just over half requiring this in public schools.