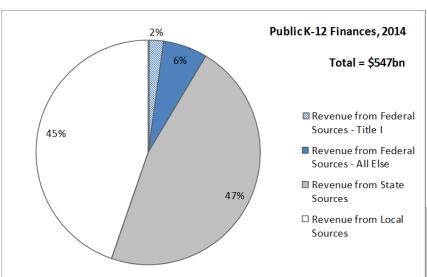

# PUBLIC PRE-K FINANCIAL LANDSCAPE

Richard Kasmin National Institute for Early Education Research



#### K-12 Revenue



K-12 dominated by state and local



#### Pre-K Revenue



Pre-K more federal, with limited local revenue



#### K-12 Compared to Pre-K Revenue







### Sources of State Pre-K Funding

(How state and local governments collect funds)

| Portion of State Financing by Funding Source |       |      |     |      |     |     |  |  |  |
|----------------------------------------------|-------|------|-----|------|-----|-----|--|--|--|
|                                              | Total | AZ   | СО  | NJ   | ОК  | TN  |  |  |  |
| State General Appropriations                 | 81.5% |      | 79% | 100% | 56% | 80% |  |  |  |
| Property Taxes                               | 9.4%  |      | 21% |      | 32% | 15% |  |  |  |
| State Lottery                                | 6.0%  |      |     |      |     |     |  |  |  |
| Other Local Taxes                            | 1.5%  |      |     |      | 12% | 5%  |  |  |  |
| State Tobacco Settlem