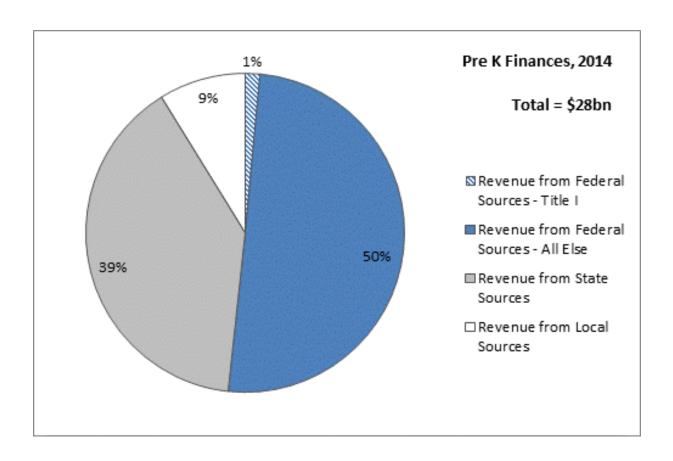

# PUBLIC PRE-K FINANCIAL LANDSCAPE

Richard Kasmin National Institute for Early Education Research



#### K-12 Revenue



K-12 dominated by state and local



#### Pre-K Revenue



Pre-K more federal, with limited local revenue



#### K-12 Compared to Pre-K Revenue







### Sources of State Pre-K Funding

(How state and local governments collect funds)

| Portion of State Financing by Funding Source |       |      |     |      |     |     |  |  |  |
|----------------------------------------------|-------|------|-----|------|-----|-----|--|--|--|
|                                              | Total | AZ   | СО  | NJ   | ОК  | TN  |  |  |  |
| State General Appropriations                 | 81.5% |      | 79% | 100% | 56% | 80% |  |  |  |
| Property Taxes                               | 9.4%  |      | 21% |      | 32% | 15% |  |  |  |
| State Lottery                                | 6.0%  |      |     |      |     |     |  |  |  |
| Other Local Taxes