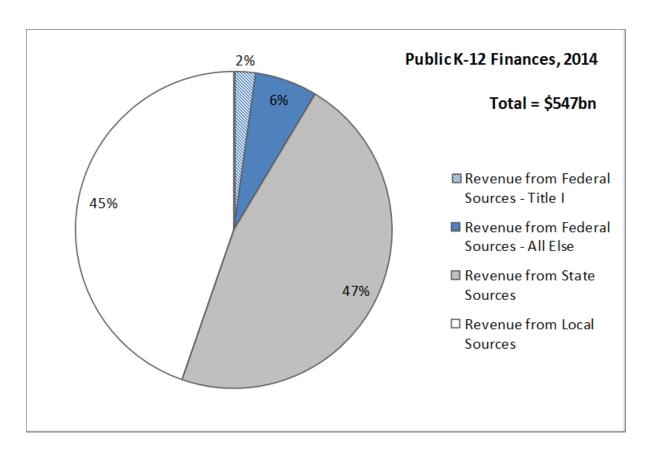

# PUBLIC PRE-K FINANCIAL LANDSCAPE

Richard Kasmin National Institute for Early Education Research



#### K-12 Revenue



K-12 dominated by state and local



#### Pre-K Revenue



Pre-K more federal, with limited local revenue



#### K-12 Compared to Pre-K Revenue







### Sources of State Pre-K Funding

(How state and local governments collect funds)

| Portion of State Financing by Funding Source |       |      |     |      |     |     |  |  |  |
|----------------------------------------------|-------|------|-----|------|-----|-----|--|--|--|
|                                              | Total | AZ   | СО  | NJ   | ОК  | TN  |  |  |  |
| State General Appropriations                 | 81.5% |      | 79% | 100% | 56% | 80% |  |  |  |
| Property Taxes                               | 9.4%  |      | 21% |      | 32% | 15% |  |  |  |
| State Lottery                                | 6.0%  |      |     |