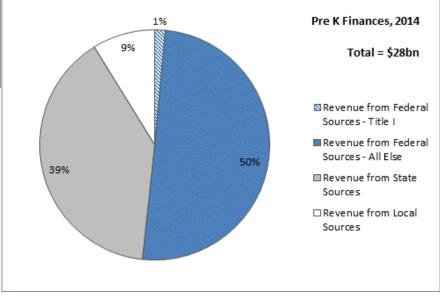

# PUBLIC PRE-K FINANCIAL LANDSCAPE

Richard Kasmin National Institute for Early Education Research



#### K-12 Revenue



K-12 dominated by state and local



#### Pre-K Revenue



Pre-K more federal, with limited local revenue



#### K-12 Compared to Pre-K Revenue







### Sources of State Pre-K Funding

(How state and local governments collect funds)

| Portion of State Financing by Funding Source |       |      |     |      |     |     |  |  |  |
|----------------------------------------------|-------|------|-----|------|-----|-----|--|--|--|
|                                              | Total | AZ   | СО  | NJ   | ОК  | TN  |  |  |  |
| State General Appropriations                 | 81.5% |      | 79% | 100% | 56% | 80% |  |  |  |
| Property Taxes                               | 9.4%  |      | 21% |      | 32% | 15% |  |  |  |
| State Lottery                                | 6.0%  |      |     |      |     |     |  |  |  |
| Other Local Taxes                            | 1.5%  |      |     |      | 12% | 5%  |  |  |  |
| State Tobacco Settlemen